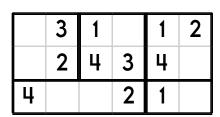

Hint - These numbers are missing:

2 2 3 1 4 1 1

| 1 | 2 | 1 |   | 2 |
|---|---|---|---|---|
|   | 3 | 4 |   | 3 |
| 1 |   | 1 | 3 | 2 |

Hint - These numbers are missing:

1 4 2 2 4 1 3

Name: \_\_\_

Fill in the missing numbers.

Hint - These numbers are missing:

2 3 3 1 4 3 1 4 3 4

 2
 4
 1

 3
 4
 1
 3

 1
 4
 1
 2

Hint - These numbers are missing:

1 2 2 4 3 3 2

Hint - These numbers are missing:

4 3 2 1 3 2 1

triple 10 =

You have a playdate in 240 minutes. How many hours is that?

There are 3 groups of 4 rocks. How many rocks?