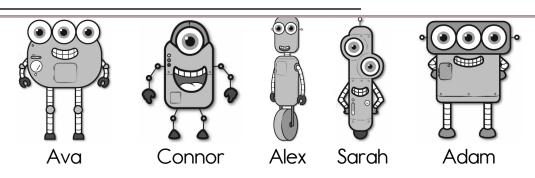

## **Facts**

Connor is sixty-six years older than Ava.

Adam is six years older than Alex.

Sarah is forty-five years older than Ava.

Ava is two years old.

Alex is twenty-three years older than Ava.

How old is Ava? \_\_\_\_\_

How old is Connor? \_\_\_\_\_

How old is Alex? \_\_\_\_\_

How old is Sarah? \_\_\_\_\_

How old is Adam? \_\_\_\_\_

word root ate can mean cause

implicate, create