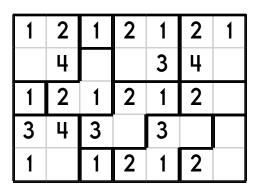

Name: \_\_\_\_

Fill in the missing numbers.

Only rule - The same number CAN NOT be next to each other, in ANY direction.

Dark lines surround a block. Numbers to use in a block:

A block with 1 space has to be the number 1.

A block with 2 spaces must have the numbers 1 and 2.

A block with 3 spaces must have the numbers 1, 2, and 3.

A block with 4 spaces must have the numbers 1, 2, 3, and 4.

| 3 | 4 |   |   | 1 | 2 |
|---|---|---|---|---|---|
| 1 | 2 |   |   | 3 | 4 |
| 3 | 4 | 1 | 2 | 1 | 2 |
| 1 | 2 | 3 | 4 | 3 | 4 |