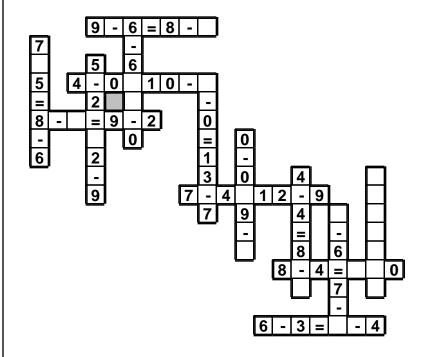

Circle the correct answer.

I (have/halve) a surprise for you!

5 • - • = • 6 • 0 • 1 • 1 • 5 • = • - • 6 • 3 • = • 9 • 5 • 4 - • 8 • 3 • 7

Use the pieces above to help you fill in the runaway math puzzle.