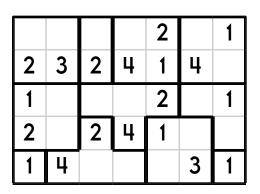

An entire block with 4 spaces is blank. Since the block is 4 spaces it uses the numbers 1-4.

3 4 2 1

| 2 | 1 | 3 | 1 | 2 | 1 |
|---|---|---|---|---|---|
|   |   | 2 | 4 | 3 | 4 |
|   |   | 3 | 1 | 2 | 1 |

An entire block with 4 spaces is blank. Since the block is 4 spaces it uses the numbers 1-4.

2 4 1 3

| 2 |   |   | 1 | 4 | 3 |
|---|---|---|---|---|---|
|   | 3 | 4 |   | 2 | 1 |
| 2 |   |   |   | 4 | 3 |