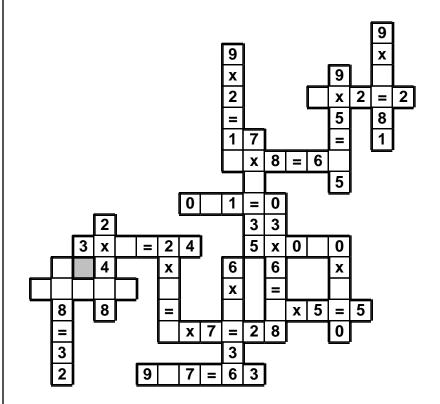

Name: \_

2

3

15

```
9 • 1 • 8 • 4 • 5 • x • 8 • = • 4 • 1 • x • 7 • = • 7 • 2 • 9 6 • 1 • 4 • x
```

Use the pieces above to help you fill in the runaway math puzzle.

Write the final part of each math analogy.