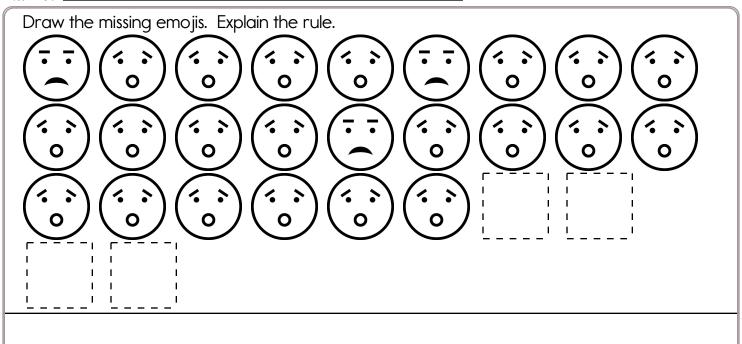

| 25      |
|---------|
| 9, 113  |
| 39      |
|         |
|         |
|         |
|         |
|         |
|         |
| digits! |
| digits! |
|         |
| 3,      |
|         |

Name: \_\_\_\_\_

| X | 6            | 6            |            |            |            | 6            | 7            |
|---|--------------|--------------|------------|------------|------------|--------------|--------------|
|   |              |              |            |            |            | 48           |              |
|   | x <u>_6</u>  | x_6_         | x          | x          | x          | x_6_         | x <u>_7</u>  |
| 8 | 48           |              | 72         |            |            |              |              |
|   | <u>8 x 6</u> | <u>8 x 6</u> | <u>8</u> x | <u>8</u> x | <u>8</u> x | <u>8 x 6</u> | <u>8 x 7</u> |
| 6 | 36           |              |            |            |            | 36           |              |
|   |              | <u>6 x 6</u> | <u>6</u> x | <u>6</u> x | <u>6</u> x | <u>6 x 6</u> | <u>6 x 7</u> |
|   | 18           |              |            |            |            |              |              |
|   | x <u>_6</u>  |              | x          | x          | x          | x <u>_6</u>  | x <u>_7</u>  |
| 1 |              | 6            |            |            | 8          |              | 7            |
| _ | <u>1 x 6</u> | <u>1 x 6</u> | <u>1</u> x | <u>1</u> x | <u>1</u> x | <u>1 x 6</u> | <u>1 x 7</u> |
|   |              |              | 9          |            |            |              |              |
|   | x_6          | x_6_         | x          | x          | x          | x_6_         | x_ <u>7</u>  |
| 1 |              |              |            | 6          |            |              | 7            |
|   | <u>1 x 6</u> | <u>1 x 6</u> | <u>1</u> x | <u>1</u> x | <u>1</u> x | <u>1 x 6</u> | <u>1 x 7</u> |
|   |              |              |            |            |            | 42           |              |
|   | x <u>_6</u>  | x_6_         | x          | x          | x          | x <u>_6</u>  | x <u>_7</u>  |