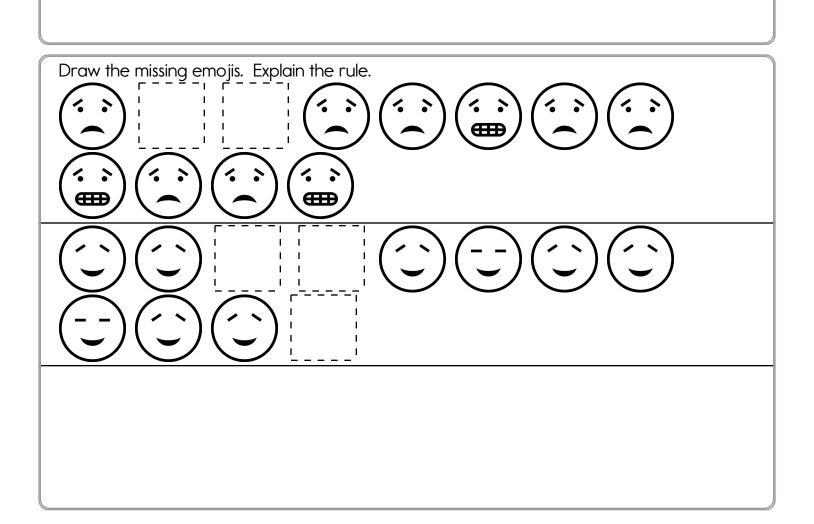

| 25      |
|---------|
| 9, 113  |
| 39      |
|         |
|         |
|         |
|         |
|         |
|         |
| digits! |
| digits! |
|         |
| 3,      |
|         |

Name: \_\_\_\_\_

| X | 6            | 6            |            |            |            | 6            | 7            |
|---|--------------|--------------|------------|------------|------------|--------------|--------------|
|   |              |              |            |            |            | 48           |              |
|   | x <u>_6</u>  | x_6_         | x          | x          | x          | x_6_         | x <u>_7</u>  |
| 8 | 48           |              | 72         |            |            |              |              |
|   | <u>8 x 6</u> | <u>8 x 6</u> | <u>8</u> x | <u>8</u> x | <u>8</u> x | <u>8 x 6</u> | <u>8 x 7</u> |
| 6 | 36           |              |            |            |            | 36           |              |
|   |              | <u>6 x 6</u> | <u>6</u> x | <u>6</u> x | <u>6</u> x | <u>6 x 6</u> | <u>6 x 7</u> |
|   | 18           |              |            |            |            |              |              |
|   | x <u>_6</u>  |              | x          | x          | x          | x <u>_6</u>  | x <u>_7</u>  |
| 1 |              | 6            |            |            | 8          |              | 7            |
| _ | <u>1 x 6</u> | <u>1 x 6</u> | <u>1</u> x | <u>1</u> x | <u>1</u> x | <u>1 x 6</u> | <u>1 x 7</u> |
|   |              |              | 9          |            |            |              |              |
|   | x_6          | x_6_         | x          | x          | x          | x_6_         | x_ <u>7</u>  |
| 1 |              |              |            | 6          |            |              | 7            |
|   | <u>1 x 6</u> | <u>1 x 6</u> | <u>1</u> x | <u>1</u> x | <u>1</u> x | <u>1 x 6</u> | <u>1 x 7</u> |
|   |              |              |            |            |            | 42           |              |
|   | x <u>_6</u>  | x_6_         | x          | x          | x          | x <u>_6</u>  | x <u>_7</u>  |