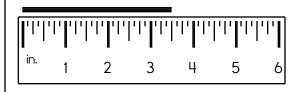

April: \_\_\_\_\_:

spring: season

Write the length in inches.

If  $\square = 6$ , then  $\square - 4 = \underline{\hspace{1cm}}$ 

In the number 483,126, what digit is in the ten-thousands place?

5 5 - 1 2

63,368 - 48,161