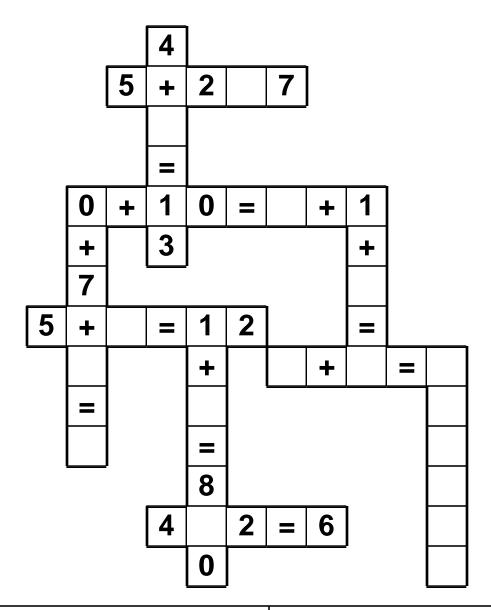

Use the pieces above to help you fill in the runaway math puzzle.

Round the number to the place value of the BIG number.

95,5**5**3,773

4 8 + 6 9 6 7 + 8 8

Name the shape with five sides and five angles.

 $21 \div 7 =$ 