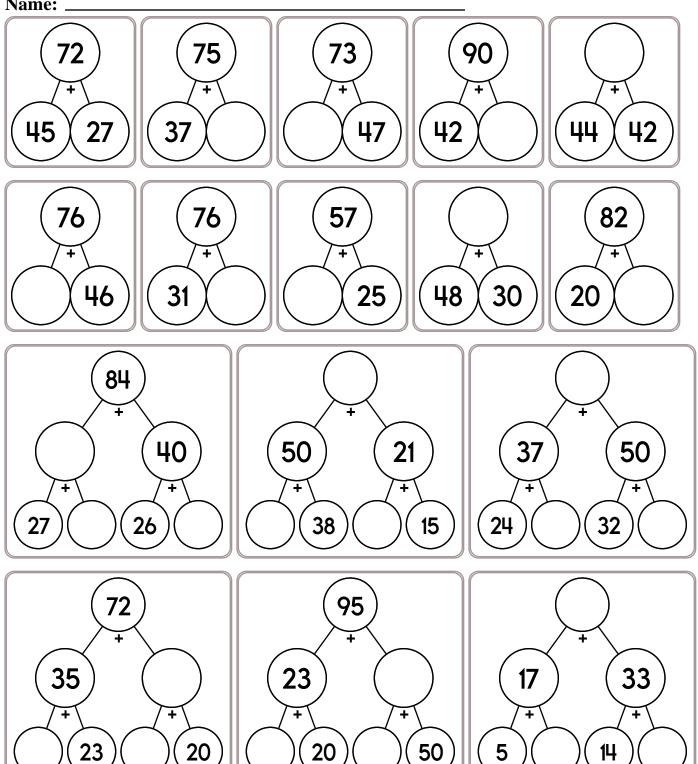

derline{\hspace{1cm}}$ 

In the number 483,126, what digit is in the ten-thousands place?

5 5 - 1 2

63,368 - 48,161

90,362 +21,466 146,990 -88,464

87,637 +52,970 44,988 +30,352

1 4 7 , 7 8 9 - 9 8 , 4 9 7

56,034 - 13,309

7 1,9 8 3 - 1 2,2 4 6 63,157 +52,264

19,033 +54,956 41,557 -13,880

2 3 , 4 9 1 + 8 9 , 7 7 1

106,915 - 42,176 50,984 +76,574 64,228 +33,455

65,052 +20,085

29,942 - 11,807 67,377 -53,626

35,710 +52,377 155,965 - 74,725 49,044 - 29,478

 $= \bullet 9 \bullet 9 \bullet 5 \bullet 7 \bullet 1 \bullet 1 \bullet 6 \bullet 7 \bullet 7 \bullet + \bullet 8 \bullet 7 \bullet = \bullet + \bullet 1 \bullet 4$ 

Use the pieces above to help you fill in the runaway math puzzle.



Round the number to the place value of the BIG number.

95,5**5**3,773

4 8 + 6 9 6 7 + 8 8





Name the shape with five sides and five angles.

 $21 \div 7 =$ 

Write the greatest possible 4-digit number using only 3 different numbers.

| Name:                                                               |
|---------------------------------------------------------------------|
| Make change. You can use \$20, \$10, \$5, \$1, 25¢, 10¢, 5¢, or 1¢. |
| Make \$13.22 any way you want!                                      |
|                                                                     |
| Make \$34.32 any way you want!                                      |
|                                                                     |
|                                                                     |
| Make \$33.33 any way you want!                                      |
|