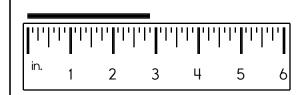

The month before me has thirty days. The month after me has thirty-one days. What month am I?

December

October

June

February

Write the length in inches.

Do you use A.M. or P.M. to write 8:00 in the evening?