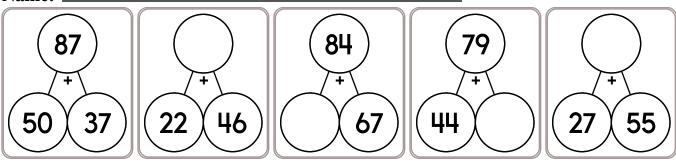

|              | 7 9          | 69           | 9 9          | 8 5          | 9 1          | 67           | 9 9          | 9 8          |
|--------------|--------------|--------------|--------------|--------------|--------------|--------------|--------------|--------------|
|              | <u>- 6 1</u> | <u>- 56</u>  | - 3 8        | <u>- 5 9</u> | <u>- 1 2</u> | <u>- 18</u>  | <u>- 6 8</u> | <u>- 4 2</u> |
| 1 7          | 7 7          | 64           | 5 7          | 4 1          | 9 8          | 3 5          | 8 8          | 3 4          |
| <u>- 1 3</u> | <u>- 7 1</u> | <u>- 53</u>  | <u>- 4 4</u> | <u>- 2 2</u> | <u>- 7 8</u> | <u>- 2 3</u> | <u>- 2 1</u> | <u>- 2 4</u> |
| 8 7          | 7 7          | 8 2          | 5 7          | 5 2          | 9 2          | 69           | 8 5          | 1 9          |
| <u>- 8 6</u> | <u>- 5 9</u> | <u>- 7 4</u> | <u>- 3 4</u> | <u>- 2 0</u> | <u>- 7 1</u> | <u>-42</u>   | <u>- 4 3</u> | <u>- 1 6</u> |
| 8 1          | 5 7          | 5 1          | 9 0          | 5 9          | 8 6          | 4 5          | 5 6          | 7 6          |
| <u>- 4 9</u> | <u>- 2 6</u> | <u>- 2 4</u> | <u>- 6 4</u> | - 3 6        | <u>- 6 4</u> | <u>- 1 8</u> | - 2 5        | <u>- 4 1</u> |
| 4 8          | 5 3          | 62           | 7 9          | 8 6          | 8 2          | 9 8          | 8 3          | 5 5          |
| <u>- 1 5</u> | <u>- 1 9</u> | <u>- 27</u>  | <u>- 4 2</u> | <u>- 4 8</u> | <u>- 4 3</u> | <u>- 5 7</u> | <u>- 4 1</u> | <u>- 1 1</u> |
| 6 8          | 97           | 9 4          | 97           | 8 5          | 8 3          | 9 5          | 66           | 65           |
| - 3 8        | <u>- 61</u>  | <u>- 2 8</u> | <u>- 4 1</u> | <u>- 3 0</u> | <u>- 2 9</u> | <u>- 4 3</u> | <u>- 17</u>  | <u>- 17</u>  |
| 5 6          | 7 8          | 9 2          | 9 2          | 9 9          | 8 0          | 9 3          | 7 8          | 8 9          |
| <u>- 4 8</u> | <u>- 2 1</u> | <u>- 2 8</u> | <u>- 3 4</u> | - 3 8        | <u>- 1 6</u> | <u>- 2 8</u> | <u>- 1 1</u> | <u>- 2 1</u> |
| 9 6          | 7 8          | 9 7          | 9 3          | 4 4          | 8 8          | 3 9          | 5 8          |              |
| <u>- 3 8</u> | <u>- 2 3</u> | <u>- 3 3</u> | <u>- 2 5</u> | <u>- 2 9</u> | <u>- 8 4</u> | <u>- 1 6</u> | <u>- 3 2</u> |              |