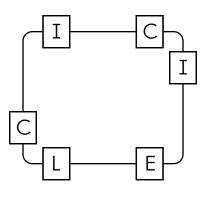

Write the number for seven thousand, eighty-nine.

Write the hidden word. Start at one letter and then move either left or right.

9 0 + 4 4

Circle the correctly spelled word. argu, coal, rase

| Name:                                                                                                                                                                                                                       | Week of August                                                              |
|-----------------------------------------------------------------------------------------------------------------------------------------------------------------------------------------------------------------------------|-----------------------------------------------------------------------------|
| What temperature is nine degrees below freezing in Fahrenheit?                                                                                                                                                              | Write the length in centimeters.  6 1  - 5 0  cm 1 2 3 4 5 6                |
| If twenty crayons are divided into ten equal rows, how many crayons are in each row?                                                                                                                                        | 5 2 6 0 4 3<br>- 2 5 - 4 1 - 1 7                                            |
| There are eight cars parked in a row exactly the same distance from each other. The first car is 31 inches from the second car. The first car is 62 inches from the third car. How far is the sixth car from the third car? | Write a fraction to represent what is shaded.                               |
| What is half of 32?                                                                                                                                                                                                         | Round the number to the place value of the BIG number.  93, <b>2</b> 44,181 |
| Do you use A.M. or P.M. to write the time you eat                                                                                                                                                                           | The factors of 12 are 1 4                                                   |
| breakfast?                                                                                                                                                                                                                  | Circle the correctly spelled words. faim, fear, kept                        |
| Is 66 closer to 60 or 70?                                                                                                                                                                                                   | Circle the best estimate for the answer to: 1,084 - 1,006                   |
|                                                                                                                                                                                                                             | 700 100 1,300 900                                                           |