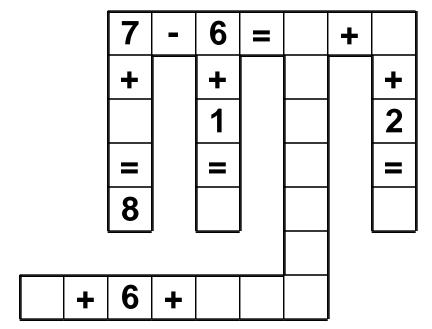

What are the two prime numbers?

Robot Sarah likes to be tricked. Show at least 5 different ways to make 8,600. One of your ways should be WRONG to trick Robot Sarah.

Help Robot find Rover. Make a path of increasing differences. You can only move to a box with a larger difference. Draw a line to show your path.