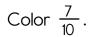

What is the value of the BIG digit?

List the first five multiples of 6.

How many seconds are in two minutes?

7 42

| _     | -   |     |
|-------|-----|-----|
| N     | √an | 10. |
| - 1 ' |     |     |

Which is smaller,  $\frac{2}{3}$  or  $\frac{1}{3}$ ?