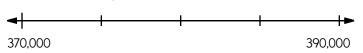

What is the second month with 31 days?

What is a good estimate for 9 times 368?

Locate where to put the number 380,000 and label the point B.

| Name |  |  |
|------|--|--|
| Name |  |  |

Complete each pattern. Write what the rule is.