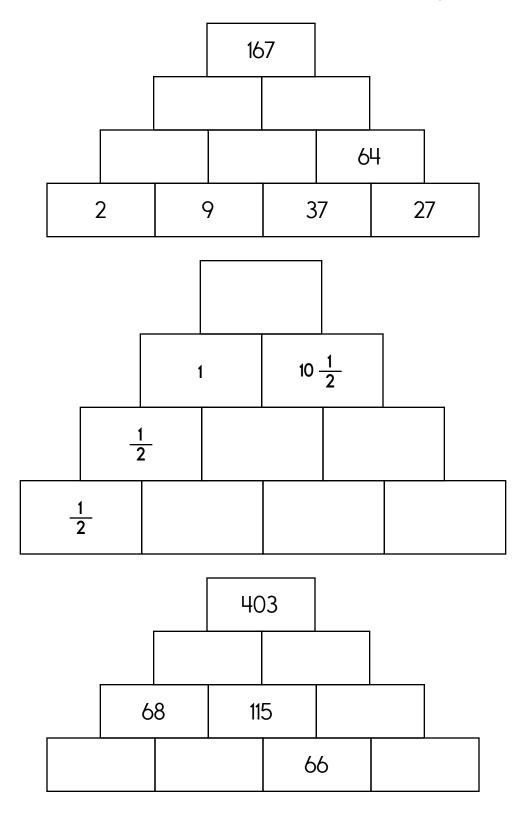

34, 34, 43, 48, 52, 62, \_\_\_\_, 70, 90, 79, 104

The block above is the sum of the two blocks below. Fill in the missing blocks.

| Circle words to the RIGHT or DOWN. Every letter is used exactly ONCE.  S T R A W B E R R I E S M Y P M S C O O T E R S F W L Y A U T H O R S H I A A V I S I O N S O O F R Y H O W S U M C U T O U R S E L V E S K S H B Y I S O L A T E S E Write the words found.  Circle words to the RIGHT or DOWN. Every letter is used exactly ONCE. F B S I T G R A P E S O S E E V E N T U A L R A N H I B E R N A T E E D C H D I D M A N P M D H I C E R T A I N I O H I C E D S T A R U S E N S E S E L O G B U I L D Write the words found.  T I N T E R E S T I N G  INTERESTING BUILD | Name:                        |                                          |  |
|-------------------------------------------------------------------------------------------------------------------------------------------------------------------------------------------------------------------------------------------------------------------------------------------------------------------------------------------------------------------------------------------------------------------------------------------------------------------------------------------------------------------------------------------------------------------------------------|------------------------------|------------------------------------------|--|
| M Y P M S C O O T E R S F W L Y A U T H O R S H I A A V I S I O N S O O F R Y H O W S U M C U T O U R S E L V E S K S H B Y I S O L A T E S E Write the words found.  Circle words to the RIGHT or DOWN. Every letter is used exactly ONCE.  F B S I T G R A P E S O S E E V E N T U A L R A N H I B E R N A T E E D C H D I D M A N P M D H I C E R T A I N I O L E D S T A R U S E N S E S E L O G B U I L D Write the words found.  I I N T E R E S T I N G                                                                                                                      | Circle words to the RIGHT or |                                          |  |
| I A A V I S I O N S O O F R Y H O W S U M C U T O U R S E L V E S K S H B Y I S O L A T E S E Write the words found.  C E L E B R A T I O N S  HOUSES  SCOOTERS  Circle words to the RIGHT or DOWN. Every letter is used exactly ONCE. F B S I T G R A P E S O S E E V E N T U A L R A N H I B E R N A T E E D C H D I D M A N P M D H I C E R T A I N I O L E D S T A R U S E N S E S E L O G B U I L D Write the words found.                                                                                                                                                     |                              | MYPMSCOOTERS                             |  |
| FRYHOWSUMCUTOURS ELVESKS HBYISOLATESE Write the words found.  CELEBRATIONS  HOUSES  SCOOTERS  Circle words to the RIGHT or DOWN. Every letter is used exactly ONCE.  FBSITGRAPES  OSEEVENTUAL RANHIBERNATE EDCHDIDMANP MDHICERTAINI OLEDSTARUSEN SESELOGBUILD Write the words found.                                                                                                                                                                                                                                                                                                |                              |                                          |  |
| TOURSELVESKS HBYISOLATESE Write the words found.  CELEBRATIONS  HOUSES  SCOOTERS  Circle words to the RIGHT or DOWN. Every letter is used exactly ONCE.  FBSITGRAPES  OSEEVENTUAL RANHIBERNATE EDCHDIDMANP MDHICERTAINI OLEDSTARUSEN SESELOGBUILD Write the words found.                                                                                                                                                                                                                                                                                                            |                              |                                          |  |
| Write the words found.  CELEBRATIONS  HOUSES  SCOOTERS  Circle words to the RIGHT or DOWN. Every letter is used exactly ONCE.  FBSITGRAPES  OSEEVENTUAL RANHIBERNATE EDCH DIDMANP MDHICERTAINI OLEDSTARUSEN SESELOGBUILD Write the words found.  TINTERESTING                                                                                                                                                                                                                                                                                                                       |                              | TOURSELVESKS                             |  |
| Circle words to the RIGHT or DOWN. Every letter is used exactly ONCE.  F BSITGRAPES  OSE EVENTUAL  RANHIBERNATE  EDCH DIDMANP  MDHICERTAINI  OLEDSTARUSEN  SESELOGBUILD  Write the words found.                                                                                                                                                                                                                                                                                                                                                                                     |                              |                                          |  |
| Circle words to the RIGHT or DOWN. Every letter is used exactly ONCE.  F BSITGRAPES OSEEVENTUAL RANHIBERNATE EDCHDIDMANP MDHICERTAINI OLEDSTARUSEN SESELOGBUILD Write the words found.  TINTERESTING                                                                                                                                                                                                                                                                                                                                                                                | Write the words tound.       | CELEBRALIONS                             |  |
| F B S I T G R A P E S O S E E V E N T U A L R A N H I B E R N A T E E D C H D I D M A N P M D H I C E R T A I N I O L E D S T A R U S E N S E S E L O G B U I L D Write the words found. T I N T E R E S T I N G                                                                                                                                                                                                                                                                                                                                                                    | HOUSES                       | SCOOTERS                                 |  |
| F B S I T G R A P E S O S E E V E N T U A L R A N H I B E R N A T E E D C H D I D M A N P M D H I C E R T A I N I O L E D S T A R U S E N S E S E L O G B U I L D Write the words found. T I N T E R E S T I N G                                                                                                                                                                                                                                                                                                                                                                    |                              |                                          |  |
| F B S I T G R A P E S O S E E V E N T U A L R A N H I B E R N A T E E D C H D I D M A N P M D H I C E R T A I N I O L E D S T A R U S E N S E S E L O G B U I L D Write the words found. T I N T E R E S T I N G                                                                                                                                                                                                                                                                                                                                                                    |                              |                                          |  |
| F B S I T G R A P E S O S E E V E N T U A L R A N H I B E R N A T E E D C H D I D M A N P M D H I C E R T A I N I O L E D S T A R U S E N S E S E L O G B U I L D Write the words found. T I N T E R E S T I N G                                                                                                                                                                                                                                                                                                                                                                    |                              | <del></del>                              |  |
| F B S I T G R A P E S O S E E V E N T U A L R A N H I B E R N A T E E D C H D I D M A N P M D H I C E R T A I N I O L E D S T A R U S E N S E S E L O G B U I L D Write the words found. T I N T E R E S T I N G                                                                                                                                                                                                                                                                                                                                                                    |                              | <u> </u>                                 |  |
| F B S I T G R A P E S O S E E V E N T U A L R A N H I B E R N A T E E D C H D I D M A N P M D H I C E R T A I N I O L E D S T A R U S E N S E S E L O G B U I L D Write the words found. T I N T E R E S T I N G                                                                                                                                                                                                                                                                                                                                                                    |                              |                                          |  |
| F B S I T G R A P E S O S E E V E N T U A L R A N H I B E R N A T E E D C H D I D M A N P M D H I C E R T A I N I O L E D S T A R U S E N S E S E L O G B U I L D Write the words found. T I N T E R E S T I N G                                                                                                                                                                                                                                                                                                                                                                    |                              |                                          |  |
| F B S I T G R A P E S O S E E V E N T U A L R A N H I B E R N A T E E D C H D I D M A N P M D H I C E R T A I N I O L E D S T A R U S E N S E S E L O G B U I L D Write the words found. T I N T E R E S T I N G                                                                                                                                                                                                                                                                                                                                                                    |                              | <del>_</del>                             |  |
| F B S I T G R A P E S O S E E V E N T U A L R A N H I B E R N A T E E D C H D I D M A N P M D H I C E R T A I N I O L E D S T A R U S E N S E S E L O G B U I L D Write the words found. T I N T E R E S T I N G                                                                                                                                                                                                                                                                                                                                                                    |                              |                                          |  |
| OSE EVENTUAL RANHIBERNATE EDCH DIDMANP MDHICERTAINI OLEDSTARUSEN SESELOGBUILD Write the words found. TINTERESTING                                                                                                                                                                                                                                                                                                                                                                                                                                                                   | Circle words to the RIGHT or | DOWN. Every letter is used exactly ONCE. |  |
| R A N H I B E R N A T E E D C H D I D M A N P M D H I C E R T A I N I O L E D S T A R U S E N S E S E L O G B U I L D Write the words found.  T I N T E R E S T I N G                                                                                                                                                                                                                                                                                                                                                                                                               |                              |                                          |  |
| EDCH DIDMANP MDHICERTAINI OLEDSTARUSEN SESELOGBUILD Write the words found. TINTERESTING                                                                                                                                                                                                                                                                                                                                                                                                                                                                                             |                              |                                          |  |
| MDHICERTAINI OLEDSTARUSEN SESELOGBUILD Write the words found. TINTERESTING                                                                                                                                                                                                                                                                                                                                                                                                                                                                                                          |                              |                                          |  |
| S E S E L O G B U I L D Write the words found. T I N T E R E S T I N G                                                                                                                                                                                                                                                                                                                                                                                                                                                                                                              |                              |                                          |  |
| Write the words found. T I N T E R E S T I N G                                                                                                                                                                                                                                                                                                                                                                                                                                                                                                                                      |                              |                                          |  |
| While the Worlds roand.                                                                                                                                                                                                                                                                                                                                                                                                                                                                                                                                                             | MAZI - Ila                   |                                          |  |
| INTERESTING BUILD                                                                                                                                                                                                                                                                                                                                                                                                                                                                                                                                                                   | Write the words found.       | TINTERESTING                             |  |
|                                                                                                                                                                                                                                                                                                                                                                                                                                                                                                                                                                                     | INTERESTING                  | BUILD                                    |  |
|                                                                                                                                                                                                                                                                                                                                                                                                                                                                                                                                                                                     |                              |                                          |  |
|                                                                                                                                                                                                                                                                                                                                                                                                                                                                                                                                                                                     |                              |                                          |  |
|                                                                                                                                                                                                                                                                                                                                                                                                                                                                                                                                                                                     |                              | ·                                        |  |
|                                                                                                                                                                                                                                                                                                                                                                                                                                                                                                                                                                                     |                              | · <del></del>                            |  |
|                                                                                                                                                                                                                                                                                                                                                                                                                                                                                                                                                                                     |                              |                                          |  |
|                                                                                                                                                                                                                                                                                                                                                                                                                                                                                                                                                                                     |                              |                                          |  |