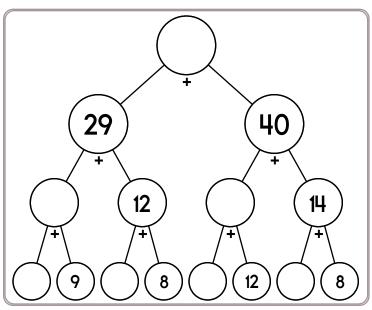

| <b>T</b> 1 | r    |
|------------|------|
|            | ama. |
| Τ.         | ame: |

There are 3 birthdays in our class for the month of November. Connor, Alex, and Emma all have birthdays. Emma is the last to celebrate. Her birthday is on the last day of the month. If you add the day numbers of the other birthdays, it equals the day number that Emma celebrates her birthday. The first person to celebrate is Connor. His birthday is 18 days before the next birthday. On what day numbers are each of their birthdays?