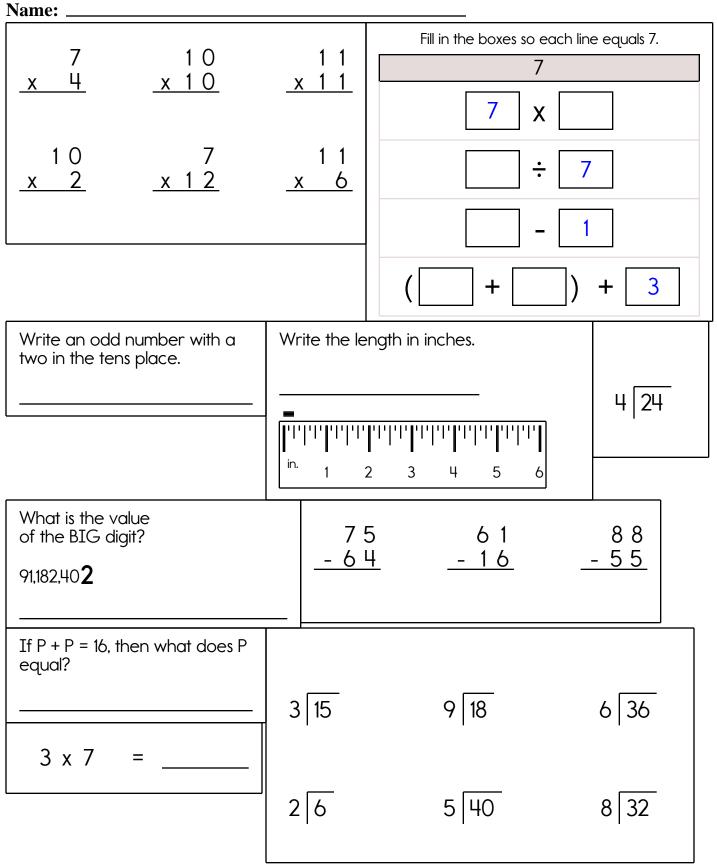

| Write a fraction to represent wh | nat is shaded.     | What is the area of<br>rectangle that mea<br>mm by 4 mm? |     |
|----------------------------------|--------------------|----------------------------------------------------------|-----|
| Share 12 equally among 2.        | Fill in the missin | ng fractions.                                            | 2   |
|                                  | , ,                | <u> </u>                                                 | 000 |