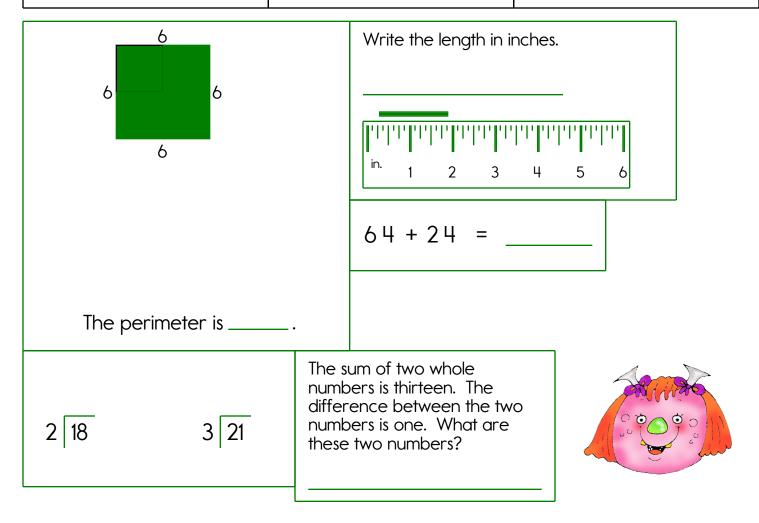

| Write a fraction to represent wh | nat is shaded.     | What is the area of<br>rectangle that mea<br>mm by 4 mm? |     |
|----------------------------------|--------------------|----------------------------------------------------------|-----|
| Share 12 equally among 2.        | Fill in the missin | ng fractions.                                            | 2   |
|                                  | , ,                | <u> </u>                                                 | 000 |