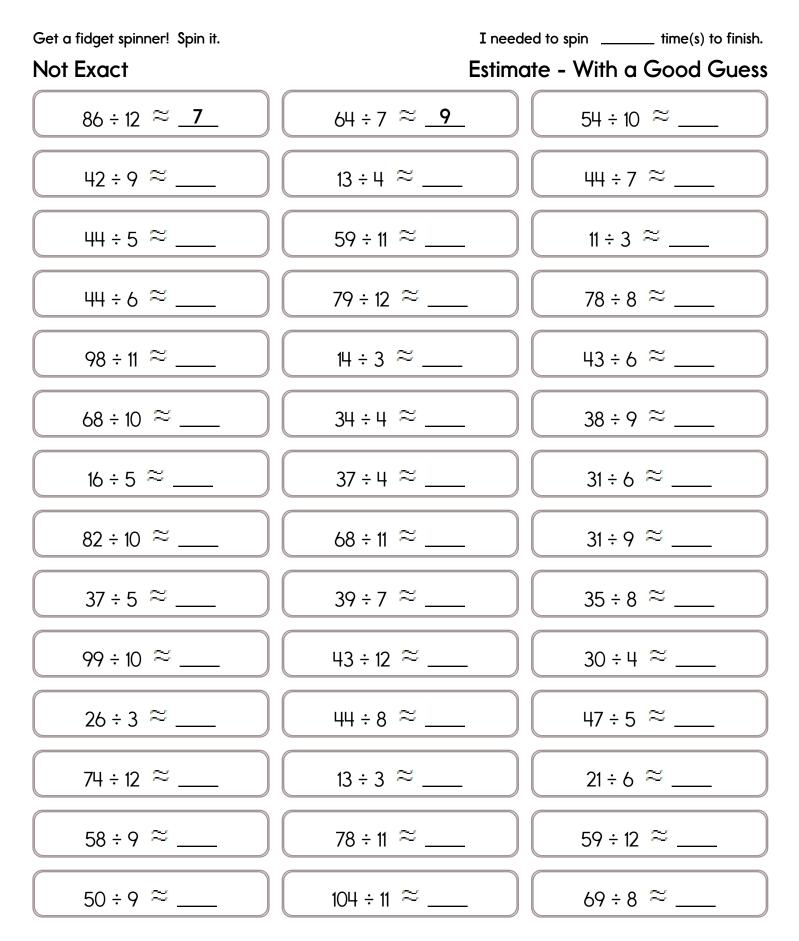

M, H, N, I, O,<br>, P, K, Q, L, R                                    | Circle the better deal.<br>2 packs of Cool Squishies<br>for \$5 (each Cool pack<br>comes with 4 squishies)<br>3 packs of Wacko Squishies<br>for \$5 (each Wacko pack<br>comes with 3 squishies) | If you exchange 70 dimes<br>for dollars, then how many<br>dollars would you get? |
| 45 ÷ = 9                                                                      | How many hundreds are in the number 2,900?                                                                                                                                                      | 557 + 9 =                                                                        |

Get a fidget spinner! Spin it.

I needed to spin \_\_\_\_\_ time(s) to finish.















### Name:

Max helped his mother Ms. Smith went to the Mary's birthday is on store to buy fruit. She make a pie. They made a pumpkin pie. First they wanted to make a salad Celebrate! Day. She has for the picnic. She made the crust. Next two reasons for a party! they made the filling. bought 2.4 pounds of bananas, 2.7 pounds of Then they poured the She invited all her friends to filling into the crust. sugar, 3.5 pounds of hot come to her house for a Finally they baked the dogs, 2.1 pounds of strawberries, 4.3 pounds pie. They started making pool party. She made 20 the pie at 2:42 p.m. They of oranges, and 4.3 pie was finished at 4:34 invitations. Of that number, pounds of ground beef. p.m. How long did it take How many pounds of  $\frac{4}{5}$  came to the party. them to make the pie? fr