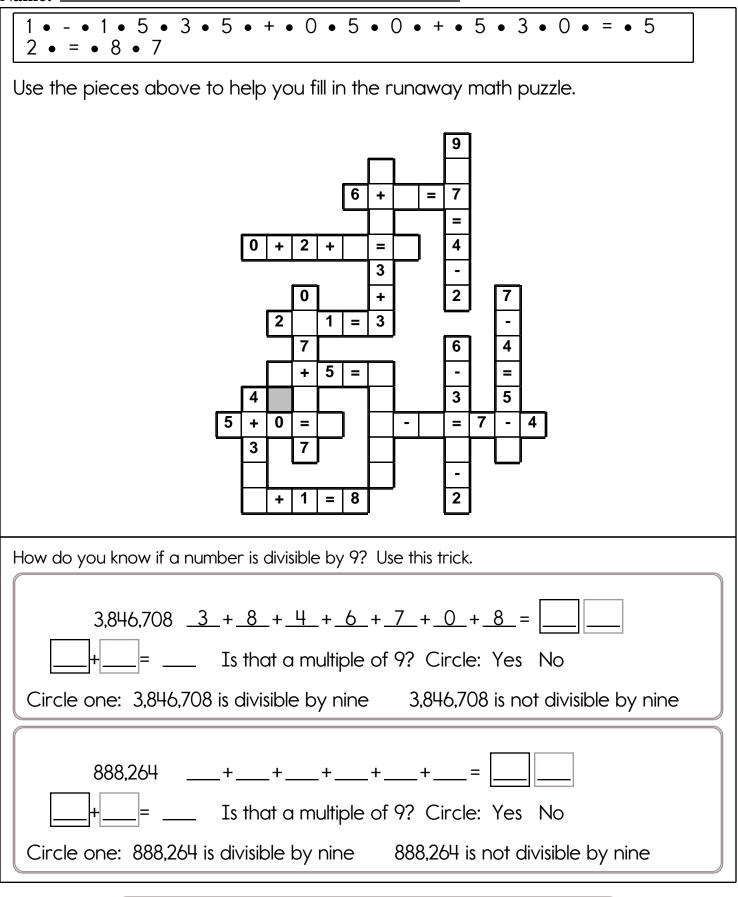

### ACROSS

1. **9 + 14** 

3. Nine times 16-Down

- 7. 16-Across plus 16-Down
- 9. Three less than 16-Across
- 10. Five less than 6-Down
- 11. Six times 16-Down
- 12. 3 + 18
- 13. One less than 12-Across
- 16. Nickels in two dollars
- 17. 12-Across plus 5-Down
- 18. 5 + 16

# DOWN

- 2. 11-Across plus 16-Down
- 4. 6 + 16
- 5. Four more than 16-Down

6.4+17

- 8. Two times 16-Down
- 12. Five times 16-Across
- 14. One more than 5-Down

15. 6 + 6 = 2 x \_\_\_\_

16. Nine more than 16-Across