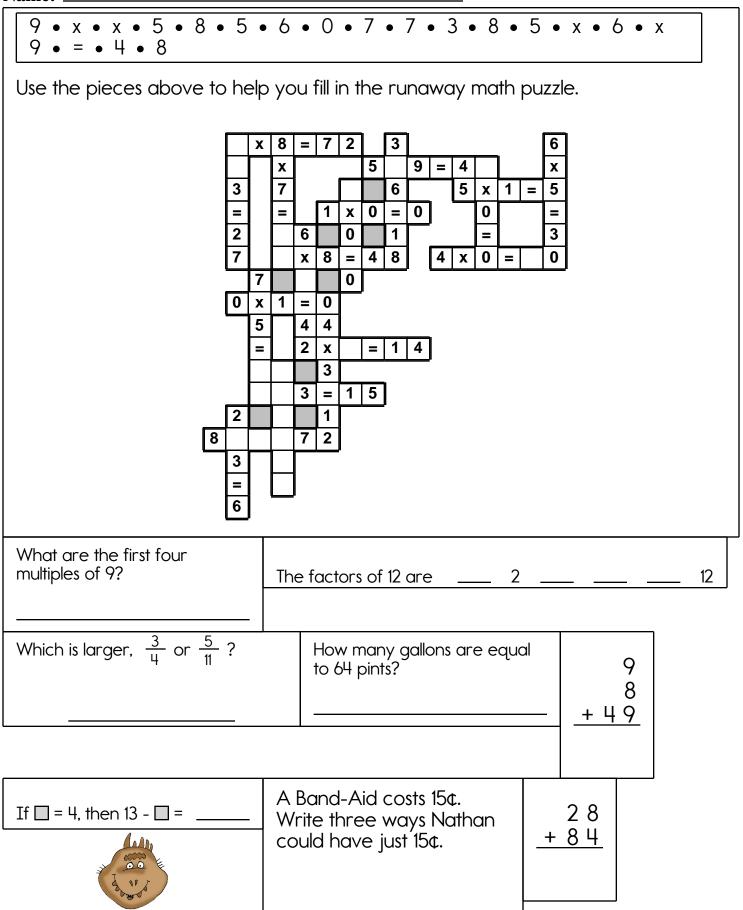

to make a salad Celebrate! Day. She has for the picnic. She made the crust. Next two reasons for a party! they made the filling. bought 2.4 pounds of bananas, 2.7 pounds of Then they poured the She invited all her friends to filling into the crust. sugar, 3.5 pounds of hot come to her house for a Finally they baked the dogs, 2.1 pounds of strawberries, 4.3 pounds pie. They started making pool party. She made 20 the pie at 2:42 p.m. They of oranges, and 4.3 pie was finished at 4:34 invitations. Of that number, pounds of ground beef. p.m. How long did it take How many pounds of  $\frac{4}{5}$  came to the party. them to make the pie? fruit did she buy? Write the fraction as a decimal.







word root intro can mean within introversion, introvert





MathWorksheets.com Week of June 15







Find 2 equations hidden in each box. Good luck!

| Find 2 equations hidden in each | 90 + 20 | 27      | 62              |
|---------------------------------|---------|---------|-----------------|
| 184                             | 179     | 99 + 37 |                 |
| 59 + 40                         | 7       | 1 + 94  | 101             |
| 26 + 74                         |         | 34 + 16 | , <sup>39</sup> |
| 2                               | 57      | 2 x 2   | 136             |
| Write 2 equations:              |         |         |                 |
| 72                              | 9       | 7×5     | 42 x 6          |
| 51                              |         | 7 + 32  | 236             |
| 13 x 7                          | 99      | -       | 24              |
| 17 <sub