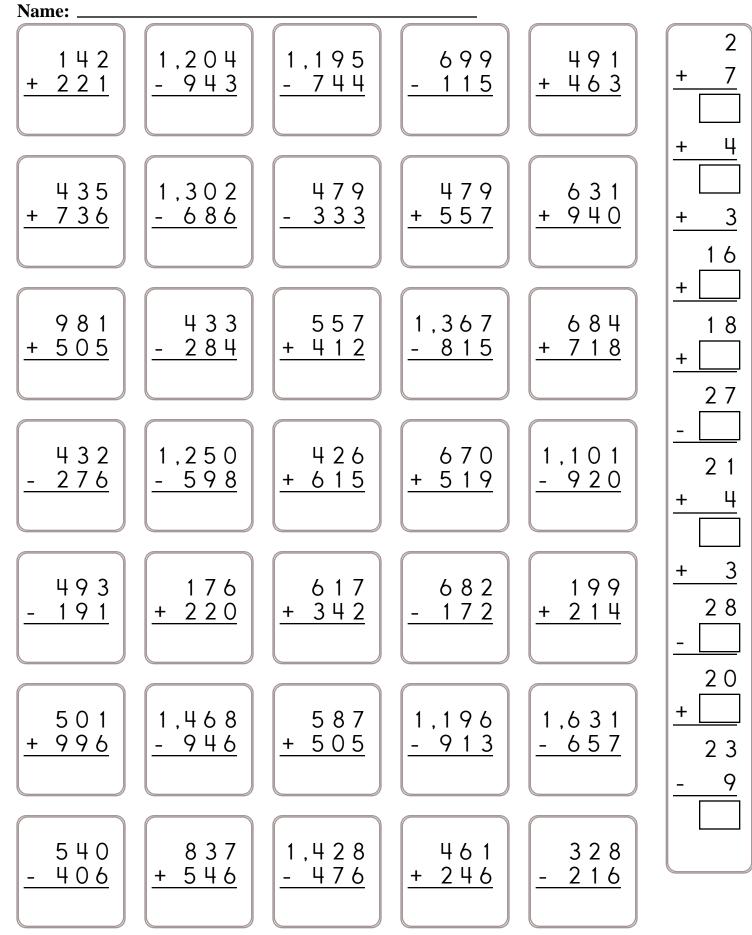

ted to make a salad Celebrate! Day. She has for the picnic. She made the crust. Next two reasons for a party! they made the filling. bought 2.4 pounds of bananas, 2.7 pounds of Then they poured the She invited all her friends to filling into the crust. sugar, 3.5 pounds of hot come to her house for a Finally they baked the dogs, 2.1 pounds of strawberries, 4.3 pounds pie. They started making pool party. She made 20 the pie at 2:42 p.m. They of oranges, and 4.3 pie was finished at 4:34 invitations. Of that number, pounds of ground beef. p.m. How long did it take How many pounds of  $\frac{4}{5}$  came to the party. them to make the pie? fruit did she buy? Write the fraction as a decimal.







word root intro can mean within introversion, introvert





MathWorksheets.com Week of June 15







Find 2 equations hidden in each box. Good luck!

| Find 2 equations hidden in each | 90 + 20 | 27      | 62              |
|---------------------------------|---------|---------|-----------------|
| 184                             | 179     | 99 + 37 |                 |
| 59 + 40                         | 7       | 1 + 94  | 101             |
| 26 + 74                         |         | 34 + 16 | , <sup>39</sup> |
| 2                               | 57      | 2 x 2   | 136             |
| Write 2 equations:              |         |         |                 |
| 72                              | 9       | 7×5     | 42 x 6          |
| 51                              |         | 7 + 32  | 236             |
| 13 x 7                          | 99      | -       | 24              |
| 17