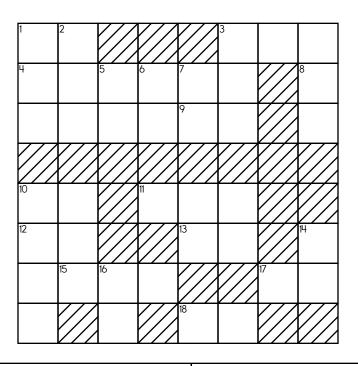

### ACROSS

1. **9 + 14** 

3. Nine times 16-Down

- 7. 16-Across plus 16-Down
- 9. Three less than 16-Across
- 10. Five less than 6-Down
- 11. Six times 16-Down
- 12. 3 + 18
- 13. One less than 12-Across
- 16. Nickels in two dollars
- 17. 12-Across plus 5-Down
- 18. 5 + 16

# DOWN

- 2. 11-Across plus 16-Down
- 4. 6 + 16
- 5. Four more than 16-Down

6.4+17

- 8. Two times 16-Down
- 12. Five times 16-Across
- 14. One more than 5-Down

15. 6 + 6 = 2 x \_\_\_\_

16. Nine more than 16-Across