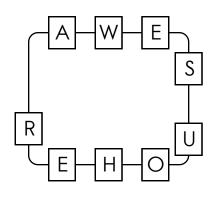

# What's in the Box?

Read the words on the left then match the letters with the correct synonyms in the clues. Put the clues together and solve the mystery of what is in the box.

| A =ample       | Clue 1: | work     | plenty   | unearth | complete | empty    | dive   |       |
|----------------|---------|----------|----------|---------|----------|----------|--------|-------|
| C =sever       |         | s        | <u>a</u> |         |          |          |        |       |
| D =faithful    | CI O    |          |          |         |          |          |        |       |
| E = accomplish | Clue 2: | wind     | complete | plenty  | real     |          |        |       |
| F=excavate     |         |          |          |         |          |          |        |       |
| G =gale        | Clue 3: | hazard   | real     | deal    | empty    | complete | divide | empty |
| K =feeble      |         |          |          |         | 1 /      | 1        |        | 1 /   |
| L=banquet      |         | work     |          |         |          |          |        |       |
| O =bargain     |         | WOIK     |          |         |          |          |        |       |
| P =danger      |         |          |          |         |          |          |        |       |
| R = genuine    | Clue 4: | hazard   | plenty   | loyal   | loyal    | complete | loyal  |       |
| S =labor       | Clac I. | riazai a | picrity  | loyai   | loyui    | compicie | loyui  |       |
| T =vacant      |         |          |          |         |          |          |        |       |
| U =float       | Clue 5: | work     | frail    | drift   | feast    | feast    |        |       |
| Y =plunge      | 2.00 0. | 3        |          | S. 111  | . 2 001  | . 2 301  |        |       |
|                |         |          |          |         |          |          |        |       |