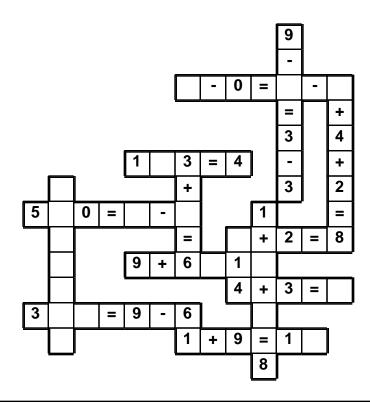

### Puzzle:

| Puzzie: |     |    |            |    |  |  |
|---------|-----|----|------------|----|--|--|
| 42      | 8   |    |            |    |  |  |
| 41      |     | 12 | <b>(E)</b> |    |  |  |
| 43      | (B) |    |            |    |  |  |
| 44      |     |    |            |    |  |  |
| +       | 29  | 48 | 50         | 43 |  |  |

Work Area:

| WOLK ALEG. |    |    |    |    |  |
|------------|----|----|----|----|--|
|            |    |    |    | 42 |  |
|            |    | 12 |    | 41 |  |
|            |    |    |    | 43 |  |
|            |    |    |    | #  |  |
| 43         | 50 | 48 | 29 | +  |  |

The sum for each column and row is given.

**M** =

What number is halfway between 0 and 16?

33 ÷ 3 =

Nathan earns \$19 an hour. He worked 5 hours. How much did he make?

At 2 p.m. today, Rose will not be able to use her electronics for 4 hours. At what time will she be able to resume using her phone?