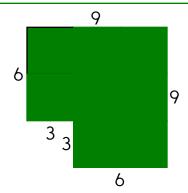

Add the correct end punctuation for this sentence.

Please put the crayons away when you are finished coloring

The perimeter is \_

If there are five blue marbles and three orange marbles in a box, what is the probability that you will pick out a blue one with your eyes shut? Write a word to describe March.