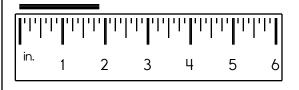

Use the pieces above to help you fill in the runaway math puzzle.

Write the length in inches.

This polygon has five more sides than a triangle. What polygon is this?

5 3 + 3 9

Write 513 in expanded notation.