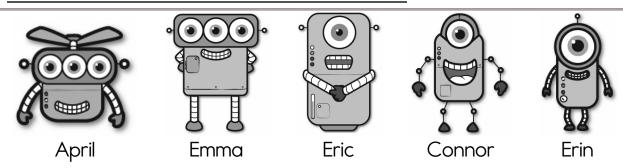

# **Facts**

Emma is forty-four years older than April.

April is three years old.

Erin is seven years older than Eric.

Connor is four times as old as April.

Eric is forty-five years older than April.

How old is April? \_\_\_\_\_

How old is Emma? \_\_\_\_\_

How old is Eric? \_\_\_\_\_

How old is Connor?

How old is Erin? \_\_\_\_\_