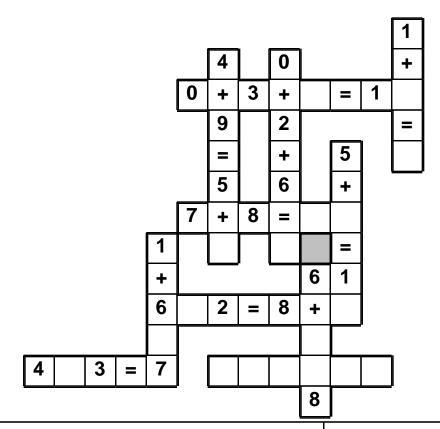

9

0

6

8

Complete the equation.

\_\_\_\_ + \_\_\_\_ = 15

Name: False **False** True True False True **False** True **False** True False 

Did you find that two are true? If not, look again! You should only mark TRUE if you are absolutely sure it is correct!