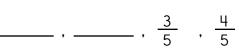

Which is larger,  $\frac{3}{5}$  or  $\frac{1}{6}$ ?

Choose the word that best completes the sentence.

"Let's go (to/too)," my little sister and her friend yelled, after they found out that my best friend and I were going to the movies.