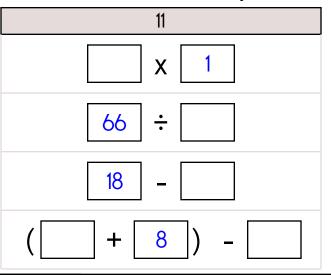

6 1 2

Which number is one thousand four hundred sixty-five?

46,015 14,065 5,614 1,465

What place value does the 2 have in 97,625?

Circle the correctly spelled word. lak, offen, seek

Each box needs a number from 1 to 9. You may re-use numbers.