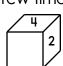

This pattern can be folded into the cube. Fill in the missing boxes.

If b = 14, then what does b - 9 equal?

Color in 1.

8 0 <u>- 4 3</u> Name: \_

Name: \_

| 2 • 3 | 3 • + • | $\cap \bullet = \bullet$ | $2 \cdot + \cdot 1 \cdot$ | 2 • 0 • 2 | • = • 4 |
|-------|---------|--------------------------|---------------------------|-----------|---------|