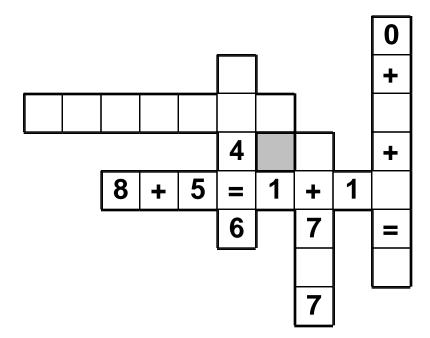

This pattern can be folded into the cube. Fill in the missing boxes.

If b = 14, then what does b - 9 equal?

Color in 1.

8 0 <u>- 4 3</u> Name: \_

Name: \_

| 2 • 3 | 3 • + • | $\cap \bullet = \bullet$ | $2 \cdot + \cdot 1 \cdot$ | 2 • 0 • 2 | • = • 4 |
|-------|---------|--------------------------|---------------------------|-----------|---------|

Use the pieces above to help you fill in the runaway math puzzle.

Emily wants to go to the jugģling show. Tickets cost \$1.50. She has 3 quarters and 2 nickels. How much more money does she need?

Round 874.253 to the nearest ten-thousand.

6 1 2

Which number is one thousand four hundred sixty-five?

46,015 14,065 5,614 1,465

What place value does the 2 have in 97,625?

Circle the correctly spelled word. lak, offen, seek

Each box needs a number from 1 to 9. You may re-use numbers.