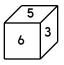

O H L G H T A K L R U T X E T R

EVERYONE • TRAP • QUIET • LIGHT POUND • BITTER • OUR • IMAGE ABOLISH • PASSENGER • RIGHT HOSTILE • BOIL • SPEAK

Fill in the boxes so each line equals 11.

96 - 42

This is the look at one cube that is turned around a few times.

This pattern can be folded into the cube. Fill in the missing boxes.

If b = 14, then what does b - 9 equal?

Color in 1.

8 0 <u>- 4 3</u> Name: \_

Name: \_

| 2 • 3 | 3 • + • | $\cap \bullet = \bullet$ | $2 \cdot + \cdot 1 \cdot$ | 2 • 0 • 2 | • = • 4 |
|-------|---------|--------------------------|---------------------------|-----------|---------|