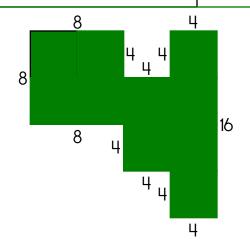

Mary and Emily ran a race. Mary came in fiftieth place. Emily was two runners after Mary. Write the ordinal number for the place that Emily came in.

4 4 - 1 4

The perimeter is \_\_\_\_\_.

Write the length in centimeters.