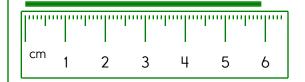

Mary and Emily ran a race. Mary came in fiftieth place. Emily was two runners after Mary. Write the ordinal number for the place that Emily came in.

4 4 - 1 4

The perimeter is \_\_\_\_\_.

Write the length in centimeters.