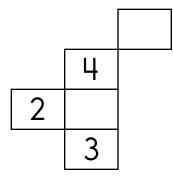

This pattern can be folded into the cube. Fill in the missing boxes.

If b = 14, then what does b - 9 equal?

Color in 1.

8 0 <u>- 4 3</u> Name: \_

Name: \_

| 2 • 3 | 3 • + • | $\cap \bullet = \bullet$ | $2 \cdot + \cdot 1 \cdot$ | 2 • 0 • 2 | • = • 4 |
|-------|---------|--------------------------|---------------------------|-----------|---------|