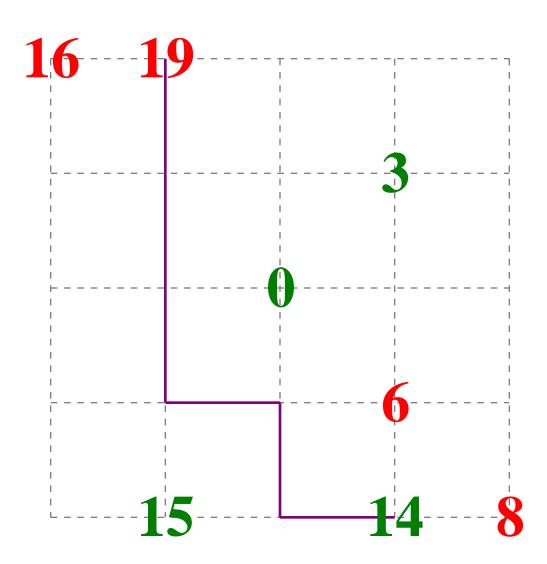

## **Greater and Less Than Number Kissing**

Start at a green number and draw a line to any red number that is greater than the green number.

Draw a line that connects one number to one other number to kiss. Draw your lines over the trace lines. No lines may cross. Once you draw a line to a number, that number cannot be used again.

One complete line has already been drawn for you.