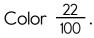

|   | - |   |   |   |   |
|---|---|---|---|---|---|
| N | 9 | n | n | Δ | • |
|   |   |   |   |   |   |

Write a fraction to represent what is shaded.

Circle the largest number.

968 979 662 925 698

O rael

What are the first four multiples of 5?