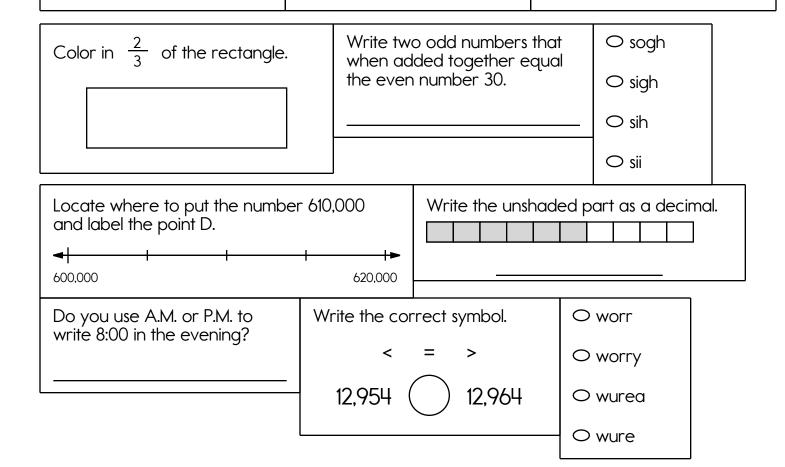

What is the value of the BIG digit?

283,293,**4**97

Write a word to describe January.

| Name:        |                        |
|--------------|------------------------|
| Anne went to | Tasan naid \$187 for a |