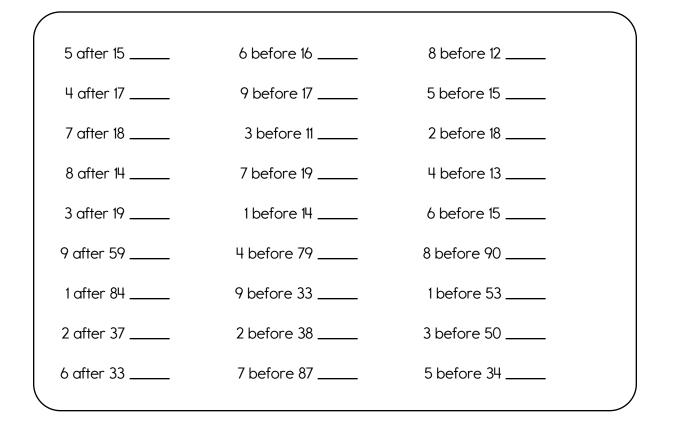

Name: \_\_\_\_

Guess the number in your head. Keep guessing until your numbers are correct.

Name: \_\_\_\_

Get a fidget spinner! Spin it.

| 9 1 1   | 829     | 3 6 2   | 9 7 2   | 8 3 4   |
|---------|---------|---------|---------|---------|
| - 7 8 8 | -433    | - 1 3 6 | + 2 0 1 | + 6 3 0 |
| 7777    | 402     | 806     | 856     | 460     |
| -138    | -143    | +116    | +544    | -433    |
| 995     | 8 9 8   | 4 1 8   | 449     | 6 1 1   |
| -547    | + 1 3 3 | + 6 6 6 | +286    | - 1 8 3 |
| 521     | 997     | 6 8 7   | 615     | 8 8 3   |
| +412    | -336    | - 4 6 3 | -442    | + 4 9 3 |