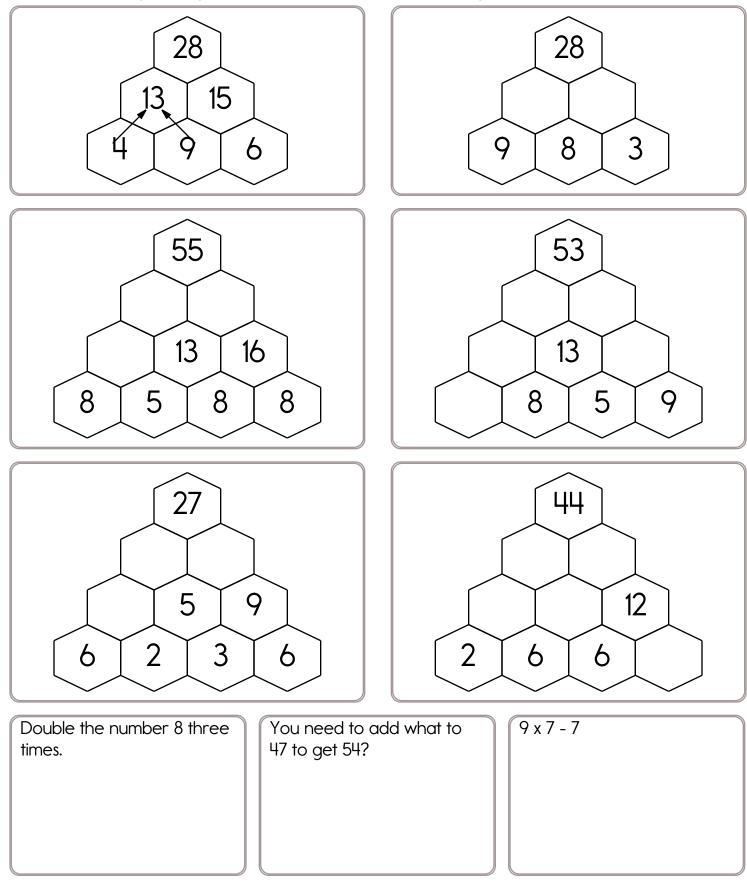

on Monday. Each day after that she hiked 1.5 miles more than the day before. For the five days from Monday to Friday how many total miles will she have hiked?

It was a sunny day in Noma. Not a cloud was in sight. In fact, Noma had exactly 9 hours of sun for the day.

Harrisville had sunrise at 6:18 a.m. and sunset at 9:27 p.m. and also had a completely sunny

day. Amazing!

How much total sun in hours and minutes did Harrisville get?

Which city had more sun for the day?

Pam needs to buy water for the cafeteria.

"Can you please pick up 71 quarts of water?" asked the principal.

When Pam got to the store, they only sold water in gallon containers. How many gallons

should she buy? (Hint: 1 gallon = 4 quarts)

# Name: \_

Fill in the blanks by adding the two numbers below each hexagon.



## Name: .

Use the numbers 3, 7, 8, and 4 to complete each problem. You may not reuse any numbers until the next problem, so don't even try! Hint: The first two blanks are for the number 87.



You are given a secret number of 93,204,816.

Psst. Whisper the number in the ten millions place: \_\_\_\_\_

Psst. Whisper the number in the thousands place: \_\_\_\_\_

Psst. Whisper the number in the millions place: \_\_\_\_\_

| Name:                                                                                                                                                                                                                                      |