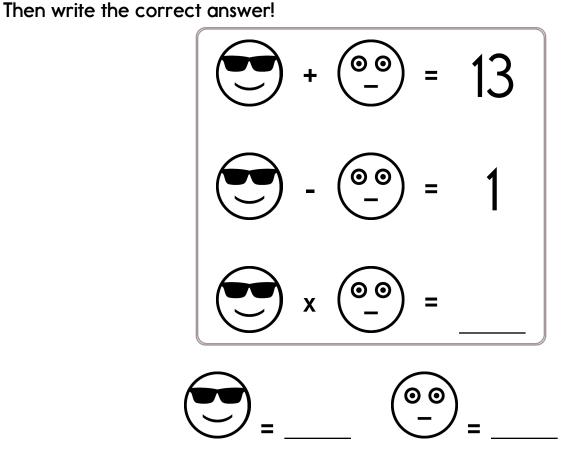

Name: \_\_\_\_

Guess the number in your head. Keep guessing until your numbers are correct.

Name: \_\_\_\_

Get a fidget spinner! Spin it.

| 9 1 1   | 829     | 3 6 2   | 9 7 2   | 8 3 4   |
|---------|---------|---------|---------|---------|
| - 7 8 8 | -433    | - 1 3 6 | + 2 0 1 | + 6 3 0 |
| 7777    | 402     | 806     | 856     | 460     |
| -138    | -143    | +116    | +544    | -433    |
| 995     | 8 9 8   | 4 1 8   | 449     | 6 1 1   |
| -547    | + 1 3 3 | + 6 6 6 | +286    | - 1 8 3 |
| 521     | 997     | 6 8 7   | 615     | 8 8 3   |
| +412    | -336    | - 4 6 3 | -442    | + 4 9 3 |