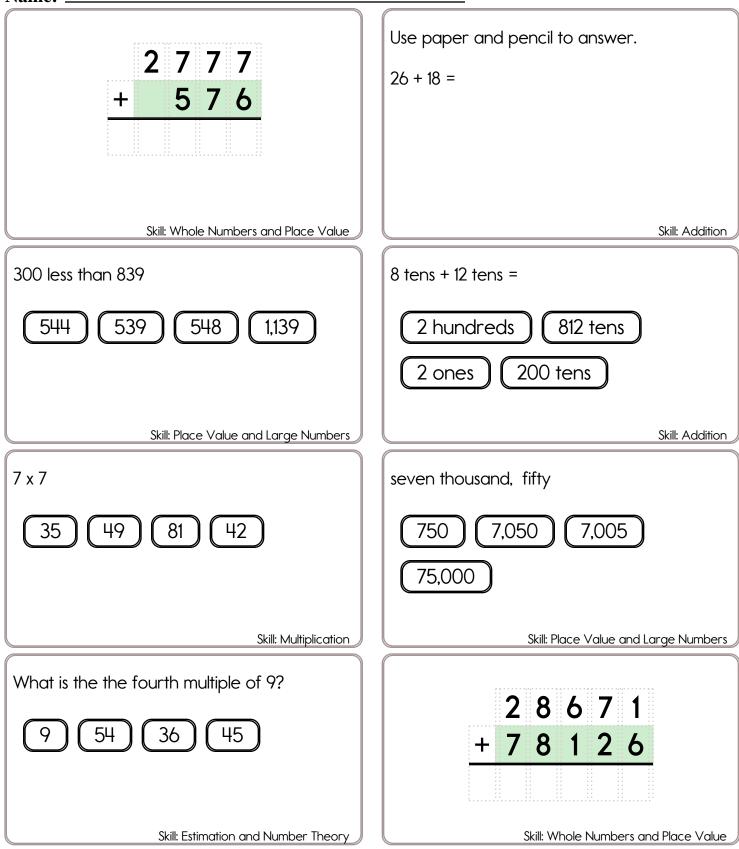

| Name:                                                                                                                                                                           |                                                                                                 |  |  |  |  |  |
|---------------------------------------------------------------------------------------------------------------------------------------------------------------------------------|-------------------------------------------------------------------------------------------------|--|--|--|--|--|
| 92 - 18 =<br>75 - 36 =                                                                                                                                                          | 16 + 5 =                                                                                        |  |  |  |  |  |
| $\begin{array}{cccccccccccccccccccccccccccccccccccc$                                                                                                                            | 3 21 2 14 3 24                                                                                  |  |  |  |  |  |
| Circle each equal to 14.                                                                                                                                                        | 4 + 7 + 7 =                                                                                     |  |  |  |  |  |
| 6+8 8+6 10+13                                                                                                                                                                   | 35 - 8 =                                                                                        |  |  |  |  |  |
| 10 + 4 12 + 4 7 + 7                                                                                                                                                             | 5 + 14 =                                                                                        |  |  |  |  |  |
| 1,433 + 9,948 =                                                                                                                                                                 | 14 = 5                                                                                          |  |  |  |  |  |
| Mr. King asked his students to write a<br>poem exactly 150 words long. There<br>are 26 students in his class. How many<br>words will Mr. King read when he<br>grades the poems? | What is the value<br>of the BIG digit?<br>2,075,7 <b>2</b> 7                                    |  |  |  |  |  |
| Mrs. Clark bought one dozen eggs.<br>She used four of them to make a cake.<br>She cooked three of them for<br>breakfast. How many eggs were left?                               | The factors of 6 are 3 6<br>List the first three multiples of 11.<br><br>If □ = 6, then □ + 8 = |  |  |  |  |  |
| Draw pennies to make 15¢.                                                                                                                                                       | Draw nickels to make 25¢.                                                                       |  |  |  |  |  |