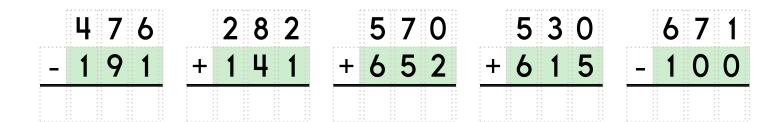

Name: \_\_\_\_

Guess the number in your head. Keep guessing until your numbers are correct.

Name: \_\_\_\_

Get a fidget spinner! Spin it.

| 9 1 1   | 829     | 3 6 2   | 9 7 2   | 8 3 4   |
|---------|---------|---------|---------|---------|
| - 7 8 8 | -433    | - 1 3 6 | + 2 0 1 | + 6 3 0 |
| 7777    | 402     | 806     | 856     | 460     |
| -138    | -143    | +116    | +544    | -433    |
| 995     | 8 9 8   | 4 1 8   | 449     | 6 1 1   |
| -547    | + 1 3 3 | + 6 6 6 | +286    | - 1 8 3 |
| 521     | 997     | 6 8 7   | 615     | 8 8 3   |
| +412    | -336    | - 4 6 3 | -442    | + 4 9 3 |