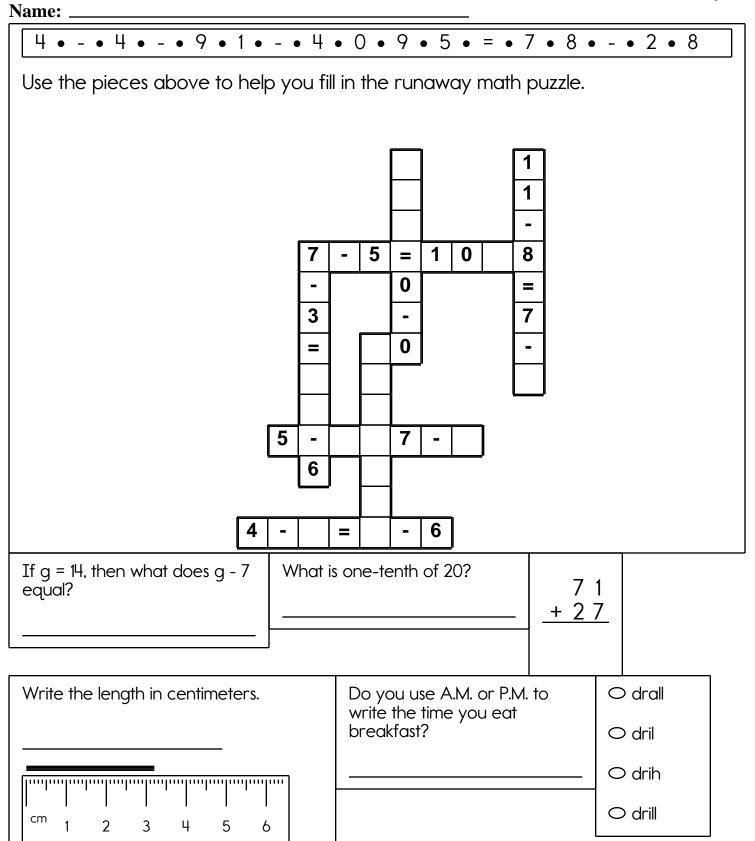

,970</u> | <u>-7,924</u>  | +5,212  | <u>- 8,143</u> |
| 6,477         | 2,692          | 8,964   | 14,168         |
| <u>+7,887</u> | +1,230         | - 7,320 | <u>-9,077</u>  |
| 9,057         | 3,958          | 1,005   | 1,225          |
| +8,330        | - 2,834        | +1,227  | +1,301         |
| 16,896        | 6,397          | 1,312   | <u>4,624</u>   |
| -7,965        | +5,264         | +8,761  | <u>+9,208</u>  |
| 9,231         | 9,194          | 8,641   | 6,907          |
| -7,121        | <u>- 4,917</u> | +7,646  | +6,518         |
| 1 1 ,0 4 3    | 10,569         | 5,886   | 8,140          |
| - 2 ,1 3 2    | -6,073         | +5,960  | - 5,369        |
| 4,962         | 17,969         | 3,506   | 2,748          |
| - 1,143       | <u>-9,115</u>  | +6,237  | +7,481         |



| Name:                                                                                                                                                                           |                                                                                                 |  |  |  |  |  |
|---------------------------------------------------------------------------------------------------------------------------------------------------------------------------------|-------------------------------------------------------------------------------------------------|--|--|--|--|--|
| 92 - 18 =<br>75 - 36 =                                                                                                                                                          | 16 + 5 =