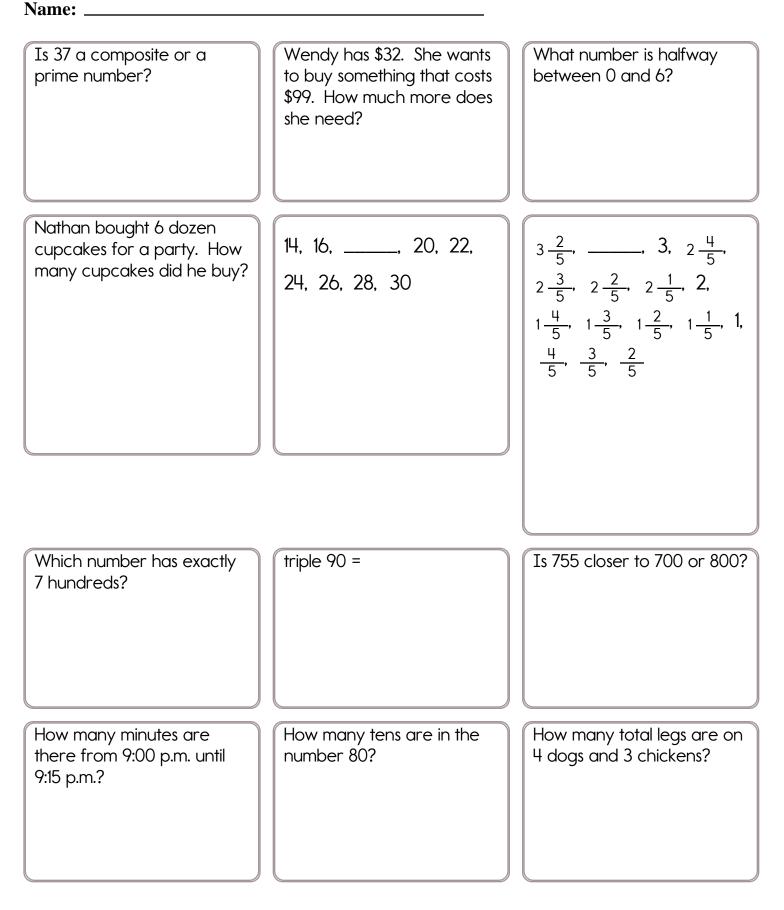

\_\_\_\_

| Complete each analogy with the best                                  | word.                                                   |                  |   |          |
|----------------------------------------------------------------------|---------------------------------------------------------|------------------|---|----------|
| science lamb mat<br>cocean cards co<br>treat dog days<br>magic south | overed<br>lost<br>city<br>found                         |                  |   |          |
| April : showers ::                                                   |                                                         |                  |   |          |
| May :                                                                |                                                         |                  |   |          |
| boast : roast ::                                                     |                                                         |                  |   |          |
| trick :                                                              |                                                         |                  |   |          |
| unknown : hidden ::                                                  |                                                         |                  |   |          |
| discovered :                                                         |                                                         |                  |   |          |
|                                                                      |                                                         |                  |   |          |
| California : west ::                                                 |                                                         |                  |   |          |
| New York :                                                           |                                                         |                  |   |          |
|                                                                      |                                                         |                  |   |          |
|                                                                      |                                                         |                  |   |          |
| Which is longer: three feet or thirty-nine inches?                   | Round to the r                                          | nearest thousand |   |          |
|                                                                      | 3,627 is rounded t                                      | 0                |   |          |
|                                                                      |                                                         |                  |   |          |
|                                                                      | 85,677 is rounded t                                     | 0                |   |          |
|                                                                      |                                                         |                  |   |          |
|                                                                      | 1,513 is rounded t                                      | 0                |   |          |
| Which is smaller, $\frac{1}{3}$ or $\frac{1}{4}$ ?                   | Which number i<br>hundred eighty-<br>3,086 386<br>3,806 | -six?            | + | 52<br>88 |
|                                                                      |                                                         |                  |   |          |
| Write an adjective to describe th temperature of your classroom.     | ne                                                      |                  |   |          |