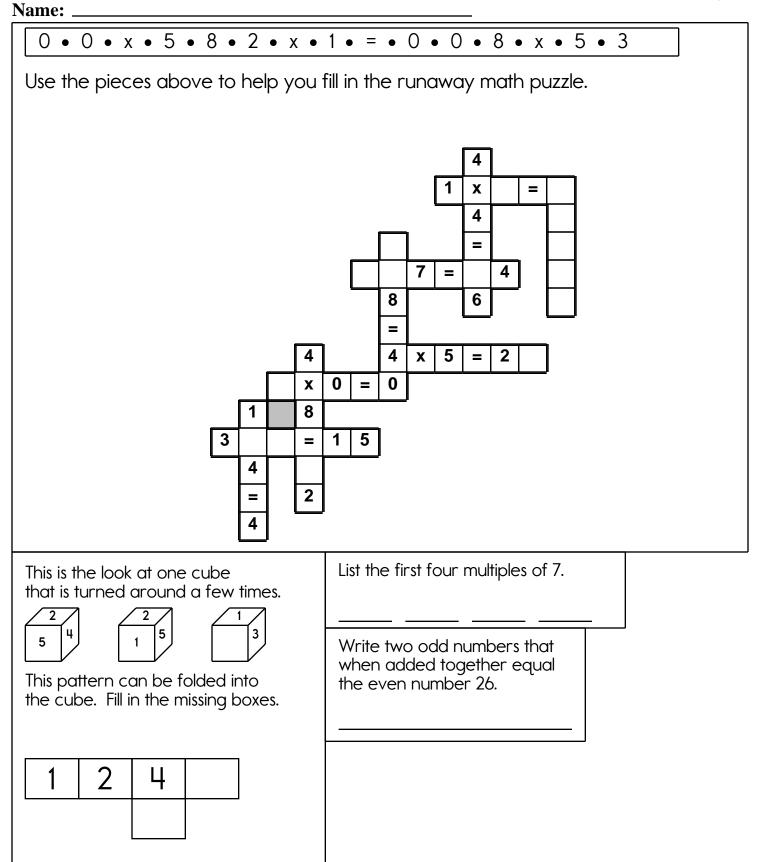

|  |  |  |  |  |  |  |  |



# What temperature is ten Write a fraction to represent what is shaded. degrees below freezing in Celsius? Fill in the boxes so each line equals 16. How many days are in August? 16 18 How many seconds are in seven minutes? 80 8 How many inches are in Х three feet? 7 ╋ Would you use a ruler or a Circle the best estimate for the answer to: 87 yardstick to measure the 83 + 251 length of your room? + 6 1 330 390 430 450 Write the hidden word. Start at one letter Write the shaded part as a decimal. and then move either left or right. E R Circle the noun(s). On the lines, write whether the noun is a person, place, thing, or idea. My teacher always says to have big dreams! S

#### Name: \_



+

+

+

-

+

+

-

+

+

+

\_

4

5

8

7

24

18

8

5

31

22

30

37

39

33

| Name:         |                |         |                |
|---------------|----------------|---------|----------------|
| 11,350        | 12,490         | 3,093   | 16,988         |
| <u>-4,970</u> | <u>-7,924</u>  | +5,212  | <u>- 8,143</u> |
| 6,477         | 2,692          | 8,964   | 14,168         |
| <u>+7,887</u> | +1,230         | - 7,320 | <u>-9,077</u>  |
| 9,057         | 3,958          | 1,005   | 1,225          |
| +8,330        | - 2,834        | +1,227  | +1,301         |
| 16,896        | 6,397          | 1,312   | <u>4,624</u>   |
| -7,965        | +5,264         | +8,761  | <u>+9,208</u>  |
| 9,231         | 9,194          | 8,641   | 6,907          |
| -7,121        | <u>- 4,917</u>