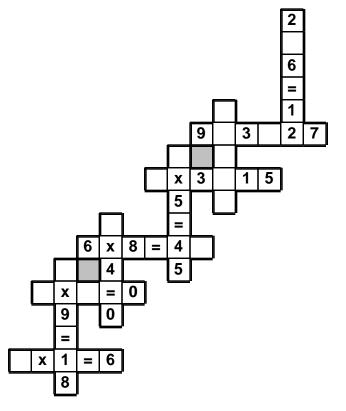

Use the pieces above to help you fill in the runaway math puzzle.

What is the value of the BIG digit?

16,340

Which is larger,  $\frac{1}{3}$  or  $\frac{1}{4}$ ?

O bushil

O bushel

O busuhl

O bushell

Use the pieces above to help you fill in the runaway math puzzle.

Do you use A.M. or P.M. to write 8:00 in the morning?

Write the shaded part as a decimal.

1 2 + 2 0

Which number is six hundred fifty-one?