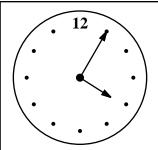

What is the ratio of boys to girls in your class?

What number is ten thousand more than 3,915?

current time (pm)

time party starts (pm)

How long until the party? \_\_\_\_\_