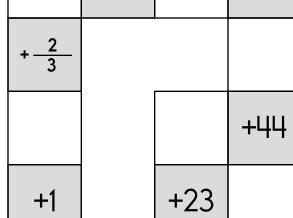

Use the pieces above to help you fill in the runaway math puzzle.

What is the value of the BIG digit?

16,340

Which is larger,  $\frac{1}{3}$  or  $\frac{1}{4}$ ?

O bushil

O bushel

O busuhl

O bushell