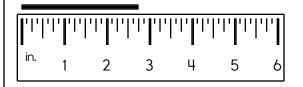

How many ninths are in 4?

8 9 - 8 6

Write an even number with a four in the thousands place.

Write the length in centimeters.

9 4 - 3 3

| <br> | '' ''' | '''' |   | ''' | '''' |   |
|------|--------|------|---|-----|------|---|
| cm   | 1      | 2    | 3 | 4   | 5    | 6 |