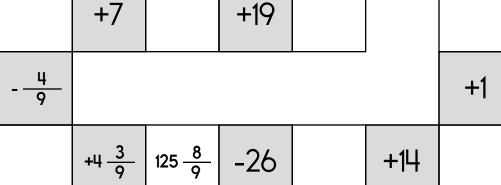

Use the pieces above to help you fill in the runaway math puzzle.

Do you use A.M. or P.M. to write 8:00 in the morning?

Write the shaded part as a decimal.

1 2 + 2 0

Which number is six hundred fifty-one?