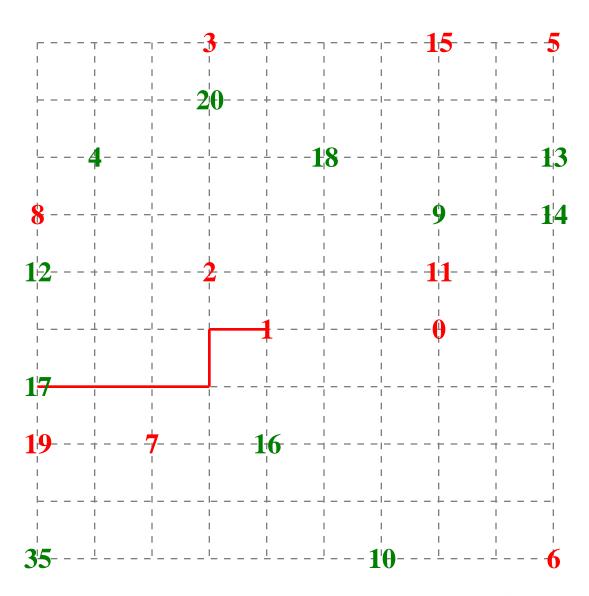

# **Greater and Less Than Number Kissing**

Start at a green number and draw a line to any red number that is less than the green number.

Draw a line that connects one number to one other number to kiss. Draw your lines over the trace lines. No lines may cross. Once you draw a line to a number, that number cannot be used again.

One complete line has already been drawn for you.