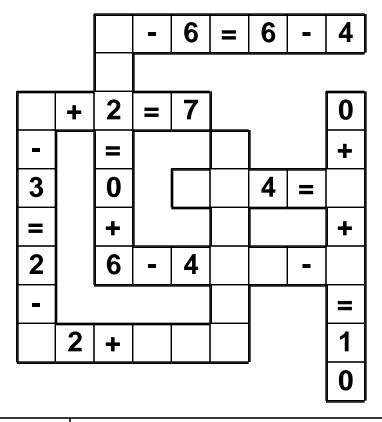

Use the pieces above to help you fill in the runaway math puzzle.

What is the value of the BIG digit?

16,340

Which is larger,  $\frac{1}{3}$  or  $\frac{1}{4}$ ?

O bushil

O bushel

O busuhl

O bushell