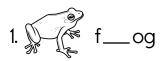

t touches every box ONCE. Count by 3s. Find the box with the number 3. Move up, down, right, or left. Keep counting until you reach 45. Do not move into a spot with a ghost.

| <br> | 1  | - | <br>9 |    |  |
|------|----|---|-------|----|--|
|      | 45 |   | - 40  |    |  |
|      |    |   | 3     | [] |  |

Fill in the blanks with these numbers:

8, 2, 2



4

2 6



Fill in the blanks with these numbers:

5, 7, 5



2 0

5

This blue dictionary has 90 pages. The red one has 33 pages more than the blue one. How many pages does the red dictionary have?



3 2

- O hiire
- O hiri
- O hirre

| Color in | 1 |  |
|----------|---|--|
|          | 2 |  |

Name: \_

|   | 9 |
|---|---|
| + | 6 |
|   |   |
| + | 5 |
|   |   |

+

| + | 4 |
|---|---|
|   |   |

Name: \_\_\_\_\_

# across --















6

5, 2, 7



9

Fill in the blanks with these numbers: 4, 3, 3



+ 1

| 11 |  |
|----|--|
| 4  |  |

74 + 2 = \_\_\_\_\_

Name: \_\_\_\_\_

|                                                       | 1 1 4 |      | 1 4  |      |      | 1 4  |      |      |      |      |      |
|-------------------------------------------------------|-------|------|------|------|------|------|------|------|------|------|------|
| 1 12                                                  | 1 12  | 1 12 | 1 12 | 1 12 | 1 12 | 1 12 | 1 12 | 1 12 | 1 12 | 1 12 | 1 12 |
| $\begin{array}{c ccccccccccccccccccccccccccccccccccc$ |       |      |      |      |      |      |      |      |      |      |      |

|     |     | <u>l</u> |     |     | 1 2               | <u> </u> |     |
|-----|-----|----------|-----