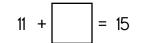

2,400

3,500

2,000

3,600

- O areu
- O argu
- O oryoo
- O argue

- 7 + = 19
- 5 + = 9

Rewrite the sentence correctly. does you like blue, green, or white better

7 8 - 2 6