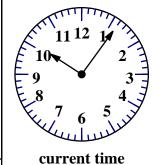

│ ( Write an even number.

Circle the number that is smallest.

80,080 80,008

80,800 88,000

Find a clock. What time is it right now?