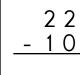

| 5     | 5 |
|-------|---|
| <br>3 | 4 |
|       |   |

| 1 4 | - 3 | = |  |
|-----|-----|---|--|
|     |     |   |  |

Jason is building a log cabin. He started on it at 9:36 a.m. He will have to stop at 6:12 p.m. for dinner. How long does he have to work?