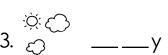

uches every box ONCE. Count by 3s. Find the box with the number 3. Move up, down, right, or left. Keep counting until you reach 45. Do not move into a spot with a ghost.

| <br> | 1  | - | <br>9 |    |  |
|------|----|---|-------|----|--|
|      | 45 |   | - 40  |    |  |
|      |    |   | 3     | [] |  |

Fill in the blanks with these numbers:

8, 2, 2



4

2 6



Fill in the blanks with these numbers:

5, 7, 5



2 0

5

This blue dictionary has 90 pages. The red one has 33 pages more than the blue one. How many pages does the red dictionary have?



3 2

- O hiire
- O hiri
- O hirre

| Color in | 1 |  |
|----------|---|--|
|          | 2 |  |

Name: \_

|   | 9 |
|---|---|
| + | 6 |
|   |   |
| + | 5 |
|   |   |

+

| + | 4 |
|---|---|
|   |   |

Name: \_\_\_\_\_

# across --















6

5, 2, 7



9

Fill in the blanks with these numbers: 4, 3, 3



+ 1

| 11 |  |
|----|--|
| 4  |  |

74 + 2 = \_\_\_\_\_

Name: \_\_\_\_\_

|                                                       | 1 1 4 |      | 1 4  |      |      | 1 4  |      |      |      |      |      |
|-------------------------------------------------------|-------|------|------|------|------|------|------|------|------|------|------|
| 1 12                                                  | 1 12  | 1 12 | 1 12 | 1 12 | 1 12 | 1 12 | 1 12 | 1 12 | 1 12 | 1 12 | 1 12 |
| $\begin{array}{c ccccccccccccccccccccccccccccccccccc$ |       |      |      |      |      |      |      |      |      |      |      |

|     |     | <u>l</u> |     |     | 1 2               | <u> </u> |     |
|-----|-----|----------|-----|---