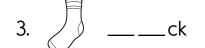

touches every box ONCE. Count by 3s. Find the box with the number 3. Move up, down, right, or left. Keep counting until you reach 45. Do not move into a spot with a ghost.

| <br> | 1  | - | <br>9 |    |  |
|------|----|---|-------|----|--|
|      | 45 |   | - 40  |    |  |
|      |    |   | 3     | [] |  |

Fill in the blanks with these numbers:

8, 2, 2



4

2 6



Fill in the blanks with these numbers:

5, 7, 5



2 0

5

This blue dictionary has 90 pages. The red one has 33 pages more than the blue one. How many pages does the red dictionary have?



3 2

- O hiire
- O hiri
- O hirre

| Color in | 1 |  |
|----------|---|--|
|          | 2 |  |

Name: \_

|   | 9 |
|---|---|
| + | 6 |
|   |   |
| + | 5 |
|   |   |

+

| + | 4 |
|---|---|
|   |   |

Name: \_\_\_\_\_

# across --















6

5, 2, 7



9

Fill in the blanks with these numbers: 4, 3, 3



+ 1

| 11 |  |
|----|--|
| 4  |  |

74 + 2 = \_\_\_\_\_

Name: \_\_\_\_\_

|                                                       | 1 1 4 |      | 1 4  |      |      | 1 4  |      |      |      |      |      |
|-------------------------------------------------------|-------|------|------|------|------|------|------|------|------|------|------|
| 1 12                                                  | 1 12  | 1 12 | 1 12 | 1 12 | 1 12 | 1 12 | 1 12 | 1 12 | 1 12 | 1 12 | 1 12 |
| $\begin{array}{c ccccccccccccccccccccccccccccccccccc$ |       |      |      |      |      |      |      |      |      |      |      |

|     |     | <u>l</u> |     |     | 1 2               | <u> </u> |     |
|-----|-----|----------|-----|-