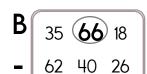

Ready to make equations? There is a missing equation in each box. Circle the numbers once you find it!

Find a subtraction fact.

12 85 90

Find a subtraction fact.

Find a subtraction fact.