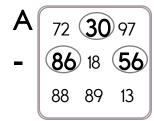

Ready to make equations? There is a missing equation in each box. Circle the numbers once you find it!

Find a subtraction fact.

12 85 90

Find a subtraction fact.

Find a subtraction fact.

# **Equations:**

Write the equation facts you found.

. A

| 86 | I | 30 | II | 56 |
|----|---|----|----|----|
| 66 | ı |    | II |    |
| 89 | 1 |    | =  |    |

\_\_\_\_, H, L

In seven hours it will be midnight. What time is it now?