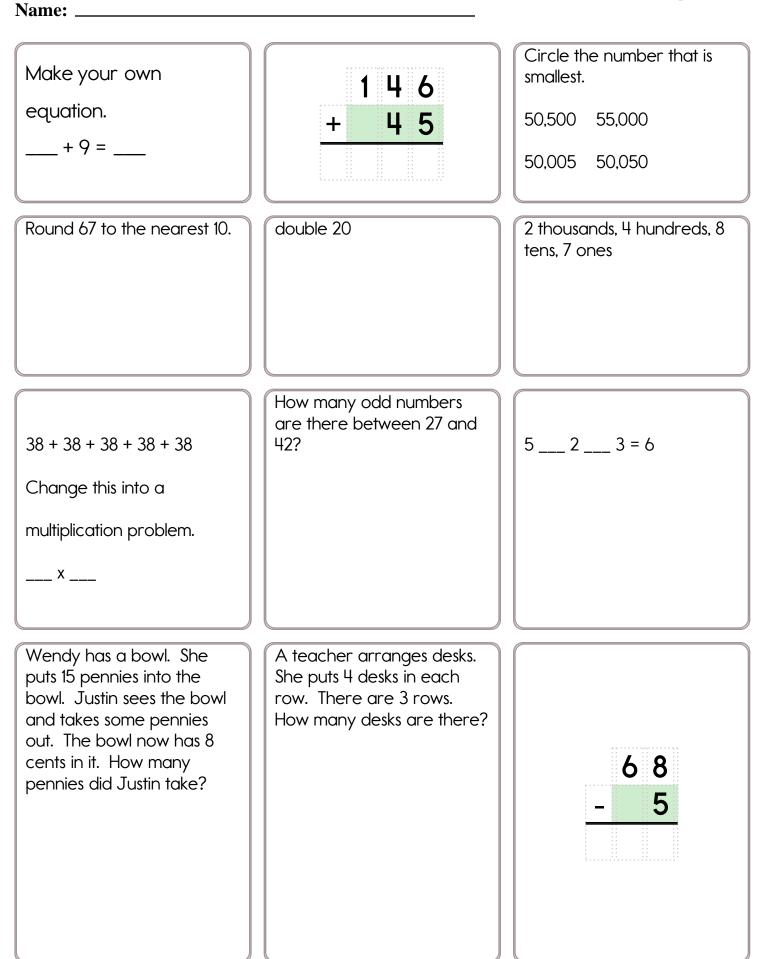

## Name: .

Find the missing numbers. These both have the same rule.What is the rule?<br/>If1, 1 = 16, 6 = 362, 2 = 47, 7 = 493, 3 = 98, 8 = 644, 4 = 169, 9 = 81ThenThen5, 5 = ?10, 10 = ?

Complete each pattern. Write what the rule is.