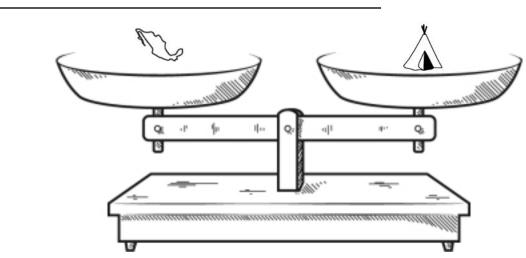

|--|

Look at the balance. What does it tell you? Write a sentence to explain.

Name:

Name \_\_\_\_\_

Date \_\_\_\_\_

Start on the **B** circle. Do not pick up your pencil. Draw a line going left, right, up, or down. **Every line must end on a circle. No stopping on an empty box.** Try to collect all the circles and finish your last line on the **E** circle. You can go through a circle more than once.