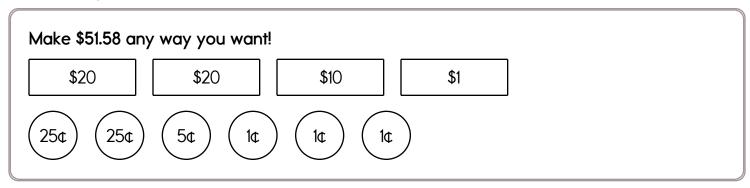

## Name: \_\_\_\_

Make change. You can use \$20, \$10, \$5, \$1, 25¢, 10¢, 5¢, or 1¢.

Make \$53.13 any way you want!

Make \$37.36 any way you want!

Make \$23.43 any way you want!

| 9 + = 11 12 + = 17 8 + = 18 6 + = 15 | 9 + = 11 |  | 8 + = 18 | 6 + = 15 |
|--------------------------------------|----------|--|----------|----------|
|--------------------------------------|----------|--|----------|----------|