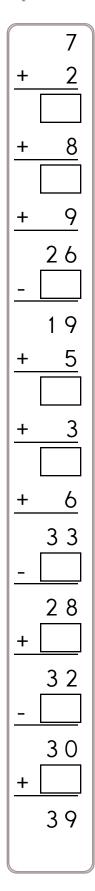

| 54 | 48 | 42 |
|----|----|----|
| 36 |    | 24 |
| 18 | 12 |    |

Name: \_

|     | +1 | -1 | +10 | -10 | +4 | -4 |
|-----|----|----|-----|-----|----|----|
| 67  |    |    |     |     |    |    |
| 28  |    |    |     |     |    |    |
| 74  |    |    |     |     |    |    |
| 82  |    |    |     |     |    |    |
| 40  |    |    |     |     |    |    |
| 733 |    |    |     |     |    |    |
| 556 |    |    |     |     |    |    |
| 839 |    |    |     |     |    |    |
| 665 |    |    |     |     |    |    |
| 321 |    |    |     |     |    | J  |