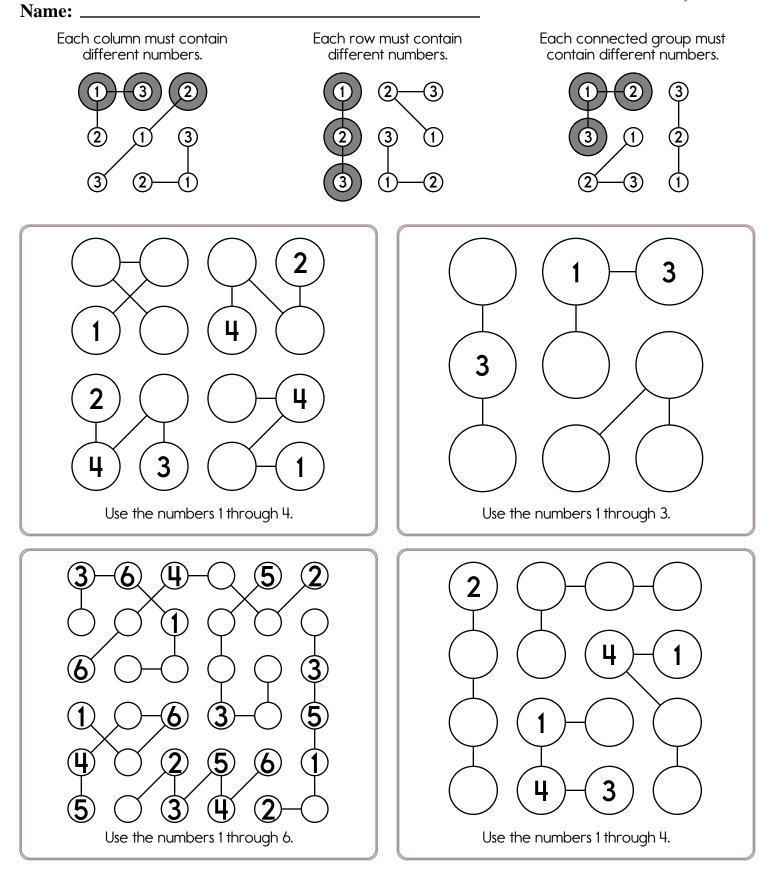

| 9,233          | 1,660         |
| +2,809        | +6,216         | +7, <u>333</u> | +6,067        |
| 15,174        | 6,754          | 11,717         | 3,739         |
| <u>-9,148</u> | <u>- 4,852</u> | <u>- 4,977</u> | +6,492        |
| 10,262        | 12,944         | 14,843         | 4,376         |
| <u>-4,599</u> | -7,881         | <u>-9,646</u>  | <u>+9,034</u> |





## Name: \_\_\_\_

Make change. You can use \$20, \$10, \$5, \$1, 25¢, 10¢, 5¢, or 1¢.



Make \$53.13 any way you want!

Make \$37.36 any way you want!

Make \$23.43 any way you want!

| 9 + = 11 12 + = 17 8 + = 18 6 + = 15 | 9 + = 11 |  | 8 + = 18 | 6 + = 15 |
|--------------------------------------|----------|--|----------|----------|
|--------------------------------------|----------|--|----------|----------|





|--|



Look at the balance. What does it tell you? Write a sentence to explain.



Name:

Name \_\_\_\_\_



Date \_\_\_\_\_

Start on the **B** circle. Do not pick up your pencil. Draw a line going left, right, up, or down. **Every line must end on a circle. No stopping on an empty box.** Try to collect all the circles and finish your last line on the **E** circle. You can go through a circle more than once.

Part of the line has already been drawn for you.



Didn't get them all? That's ok. This was hard.

I missed \_\_\_\_\_ circle(s).