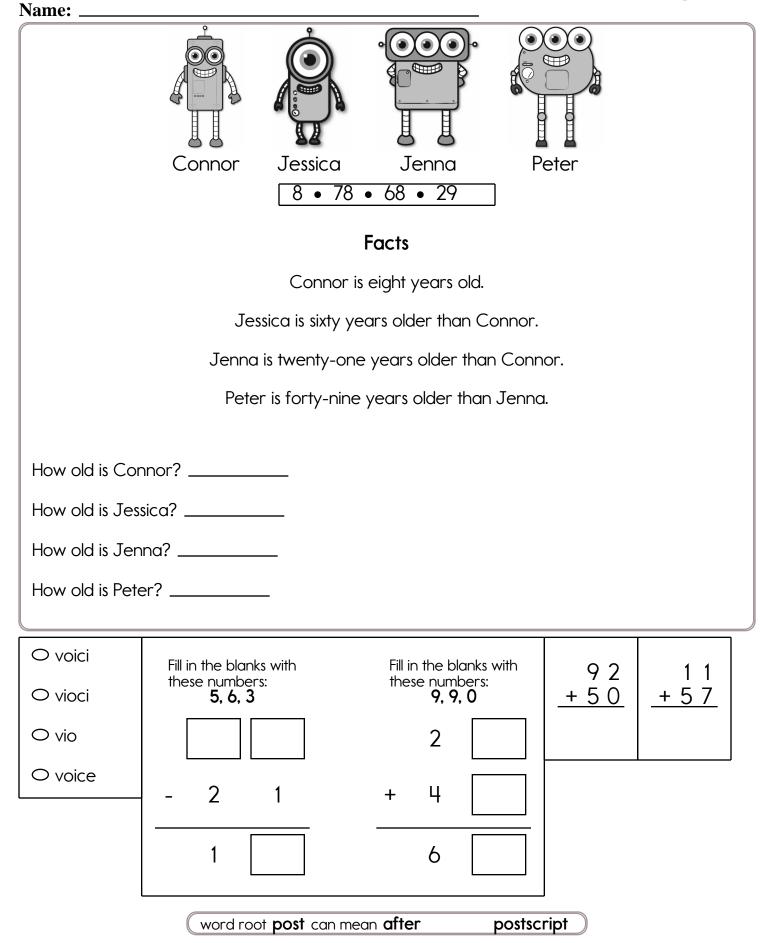

Name: \_\_\_\_\_

| Write a topic and a story to describe the pict | ure.<br>Topic:     |
|------------------------------------------------|--------------------|
|                                                | Write a paragraph: |
|                                                |                    |
|                                                |                    |
|                                                |                    |
|                                                |                    |
| ·                                              |                    |
|                                                |                    |