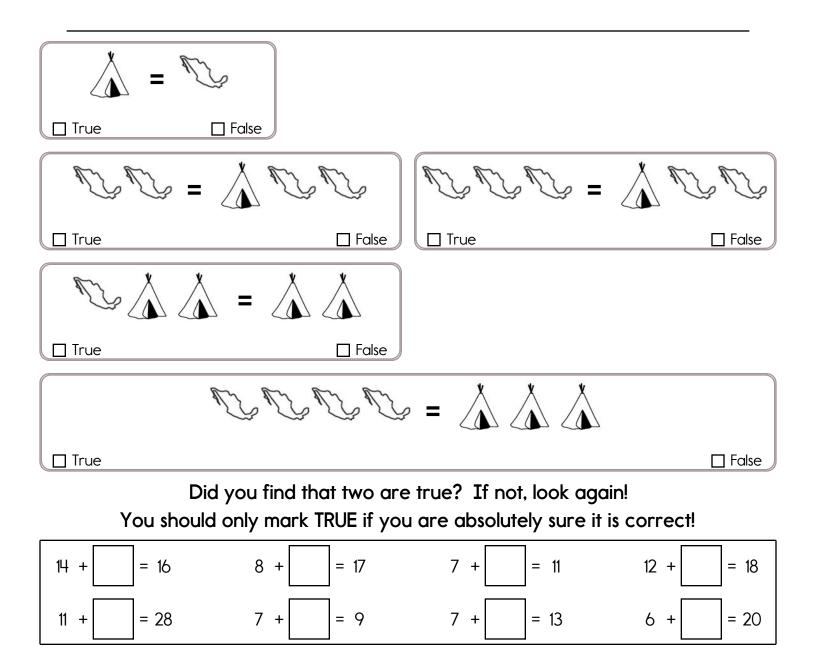

|--|

Look at the balance. What does it tell you? Write a sentence to explain.

Name:

Name \_\_\_\_\_

Date \_\_\_\_\_

Start on the **B** circle. Do not pick up your pencil. Draw a line going left, right, up, or down. **Every line must end on a circle. No stopping on an empty box.** Try to collect all the circles and finish your last line on the **E** circle. You can go through a circle more than once.