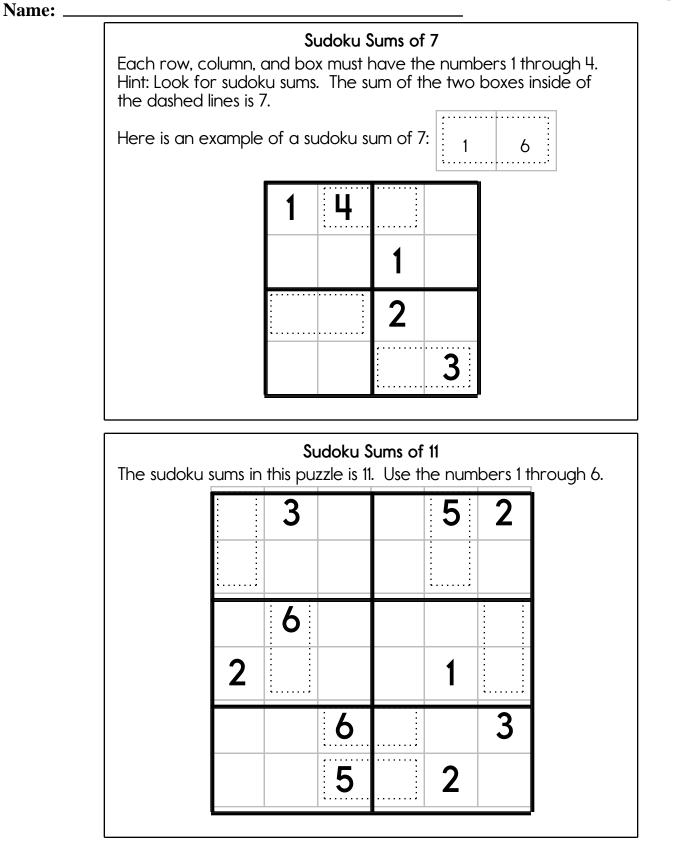

| 9,233          | 1,660         |
| +2,809        | +6,216         | +7, <u>333</u> | +6,067        |
| 15,174        | 6,754          | 11,717         | 3,739         |
| <u>-9,148</u> | <u>- 4,852</u> | <u>- 4,977</u> | +6,492        |
| 10,262        | 12,944         | 14,843         | 4,376         |
| <u>-4,599</u> | -7,881         | <u>-9,646</u>  | <u>+9,034</u> |





## Name: \_\_\_\_

Make change. You can use \$20, \$10, \$5, \$1, 25¢, 10¢, 5¢, or 1¢.



Make \$53.13 any way you want!

Make \$37.36 any way you want!

Make \$23.43 any way you want!

| 9 + = 11 12 + = 17 8 + = 18 6 + = 15 | 9 + = 11 |  | 8 + = 18 | 6 + = 15 |
|--------------------------------------|----------|--|----------|----------|
|--------------------------------------|----------|--|----------|----------|





|--|



Look at the balance. What does it tell you? Write a sentence to explain.



Name:

Name \_\_\_\_\_



Date \_\_\_\_\_

Start on the **B** circle. Do not pick up your pencil. Draw a line going left, right, up, or down. **Every line must end on a circle. No stopping on an empty box.** Try to collect all the circles and finish your last line on the **E** circle. You can go through a circle more than once.

Part of the line has already been drawn for you.



Didn't get them all? That's ok. This was hard.

I missed \_\_\_\_\_ circle(s).