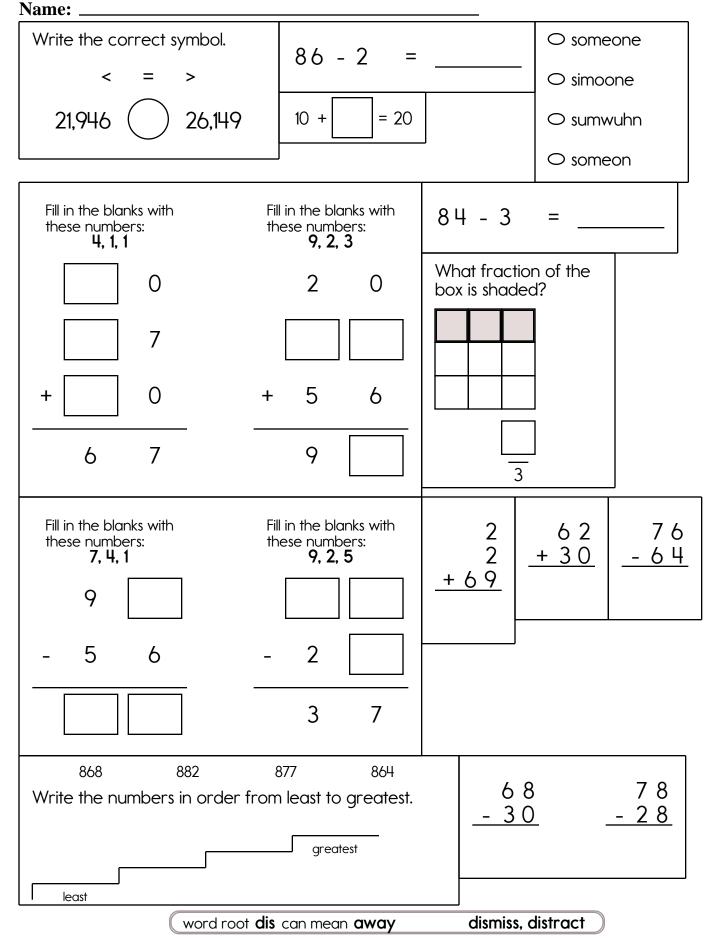

## Name: \_\_\_\_

Make change. You can use \$20, \$10, \$5, \$1, 25¢, 10¢, 5¢, or 1¢.

Make \$53.13 any way you want!

Make \$37.36 any way you want!

Make \$23.43 any way you want!

| 9 + = 11 12 + = 17 8 + = 18 6 + = 15 | 9 + = 11 |  | 8 + = 18 | 6 + = 15 |
|--------------------------------------|----------|--|----------|----------|
|--------------------------------------|----------|--|----------|----------|