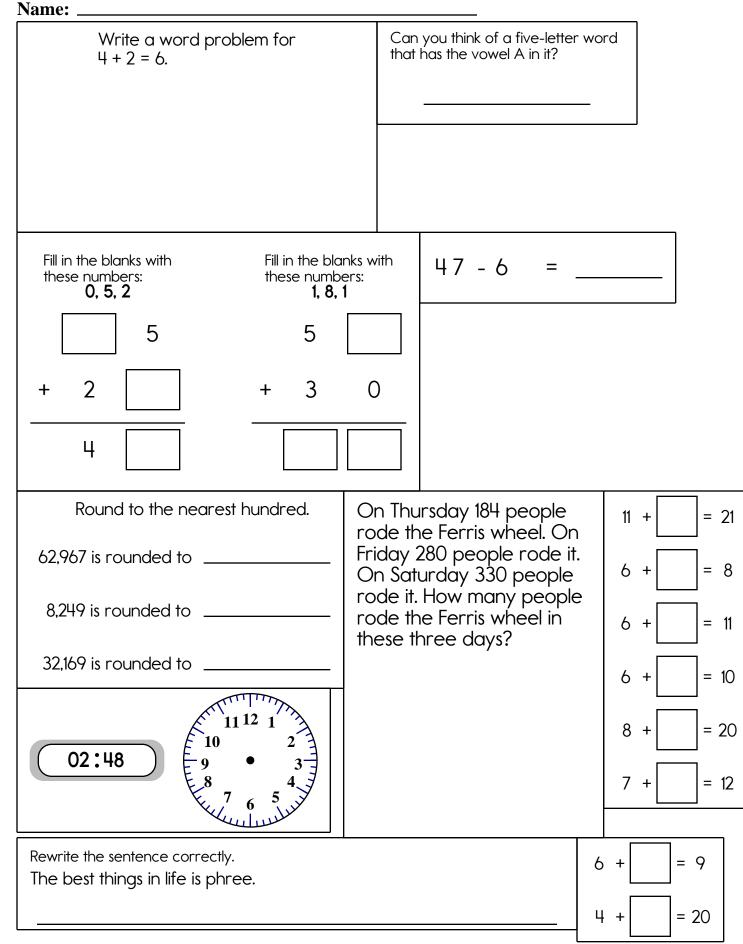

## Name: .

Find the missing numbers. These both have the same rule.What is the rule?<br/>If1, 1 = 16, 6 = 362, 2 = 47, 7 = 493, 3 = 98, 8 = 644, 4 = 169, 9 = 81ThenThen5, 5 = ?10, 10 = ?

Complete each pattern. Write what the rule is.

| 54 | 48 | 42 |
|----|----|----|
| 36 |    | 24 |
| 18 | 12 |    |

Name: \_

|     | +1 | -1 | +10 | -10 | +4 | -4 |
|-----|----|----|-----|-----|----|----|
| 67  |    |    |     |     |    |    |
| 28  |    |    |     |     |    |    |
| 74  |    |    |     |     |    |    |
| 82  |    |    |     |     |    |    |
| 40  |    |    |     |     |    |    |
| 733 |    |    |     |     |    |    |
| 556 |    |    |     |     |    |    |
| 839 |    |    |     |     |    |    |
| 665 |    |    |     |     |    |    |
| 321 |    |    |     |     |    | J  |