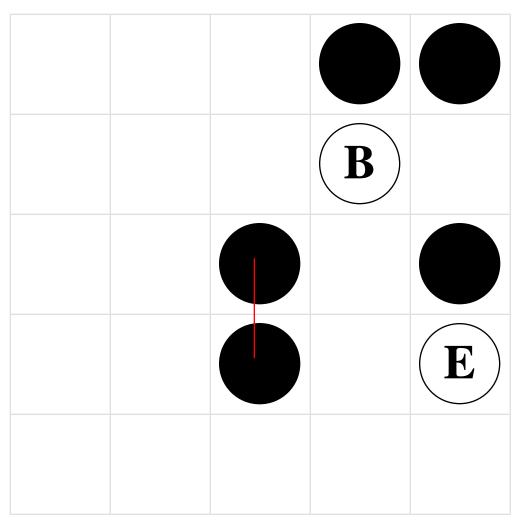

|--|

Look at the balance. What does it tell you? Write a sentence to explain.

Name:

Name \_\_\_\_\_

Date \_\_\_\_\_

Start on the **B** circle. Do not pick up your pencil. Draw a line going left, right, up, or down. **Every line must end on a circle. No stopping on an empty box.** Try to collect all the circles and finish your last line on the **E** circle. You can go through a circle more than once.

Part of the line has already been drawn for you.

Didn't get them all? That's ok. This was hard.

I missed \_\_\_\_\_ circle(s).