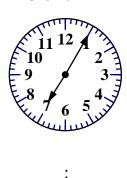

You ask Erin for the time. She says it is four minutes past three. Write the time on your digital clock:

= 10

70 - 8

8 +

57 + 4

Name: \_

8,884 +7,046

7,331 +9,248 3,254 + 8,847 7,253 - 5,007