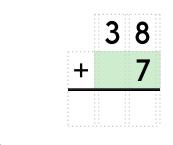

Get a fidget spinner! Spin it.

I needed to spin \_\_\_\_\_ time(s) to finish.

65, 70, 75, \_\_\_\_, 85, 90,

95

8, 10, 12, \_\_\_\_, 16, 18, 20

15 + 3 = \_\_\_\_

What time is it?



7 - 1 = \_\_\_\_

33, 45, 57, 69, 81, 93, 105,

\_\_\_\_, 129

3 less than 853



It is 8:49 when Anna leaves her house. She arrives at school at 9:07. How much time has passed?

If you know 74 + 29 = 103 Then what is 74 + 26? 7 thousands, 4 tens, 5 ones

5+1-5+5



Spin again.

six plus seven equals



I needed to spin \_\_\_\_\_ time(s) to finish.



29, 30, 31, \_\_\_\_, 34, \_\_\_\_, \_\_\_\_, 38, \_\_\_\_, 40, \_\_\_\_



forty-eight plus six equals



R, F, z, R, F, z, R, F, z, R, F, \_\_\_\_, R, F

11 \_\_ 19

47 \_\_ 74

Write >, <, or =.

72 \_\_ 72

45 \_\_ 49

52 \_\_ 58

44 38 double 30



9 tens, 7 ones

Circle the number that is smallest.

60,006 60,600

66,000 60,060

| Name: |  |
|-------|--|
|       |  |

Sean has 4 dimes, 1 nickel, and 14 pennies. How much money does he have? There are fifteen elephants at the zoo. About how many elephants does the zoo have? (Hint: Round your answer to the nearest ten.)

Connor and Rosa have the same amount of money. Connor has 5 nickels and 8 dimes. If Rosa has 6 dimes, then how many nickels does she have?

Jenna collects squishies. Before she started getting serious about collecting, she only had 7 of them. But now she has 24 squishies. She ordered 9 really big squishies online. They should be delivered next week on her birthday. And guess what? Next week on her birthday, she invited 6 friends over for a slumber party. In the invit