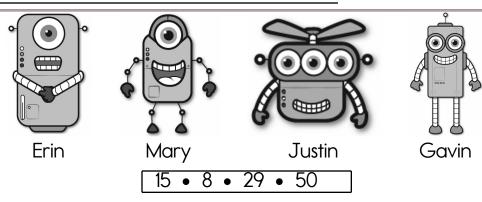

## **Facts**

Erin is eight years old.

Mary is forty-two years older than Erin.

Justin is seven years older than Erin.

Gavin is fourteen years older than Justin.

| How of     | d is Erin?   |  |
|------------|--------------|--|
| 1 10 11 01 | O 13 E 11 11 |  |

How old is Mary? \_\_\_\_\_

How old is Justin? \_\_\_\_\_

How old is Gavin? \_\_\_\_\_

| 8 9<br><u>- 8 5</u> | Color in $\frac{1}{2}$ . | Fill in the blanks with these numbers: <b>9, 5, 5</b> | Fill in the blanks with these numbers: 7, 7, 6 |  |
|---------------------|--------------------------|-------------------------------------------------------|------------------------------------------------|--|
|                     |                          | 2 0                                                   | 5                                              |  |
|                     | 7 + = 13                 | + 7                                                   | + 2 1                                          |  |
|                     | 16 + = 28                |                                                       |                                                |  |