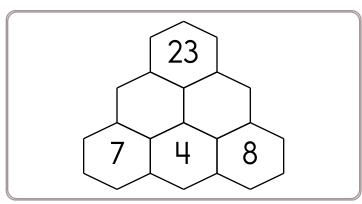

3 9

- 6

\_\_\_3

+ 3

26

28

- 3

Fill in the blanks by adding the two numbers below each hexagon.