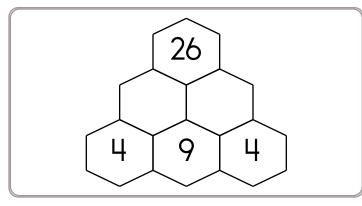

3 9

- 6

\_\_\_3

+ 3

26

28

- 3

Fill in the blanks by adding the two numbers below each hexagon.