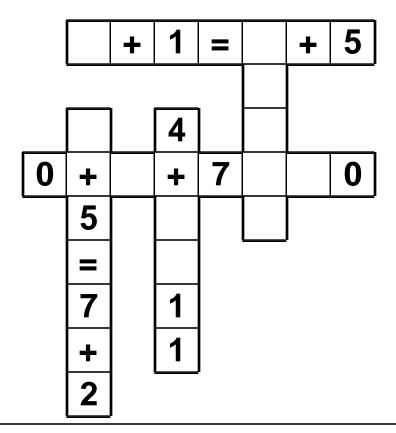

On the day after her birthday, how many squishies will Jenna have?

Ready to make equations? There is a missing equation in each box. Circle the numbers once you find it!

Find a subtraction fact.

**- 13** 64 20 28 33 87