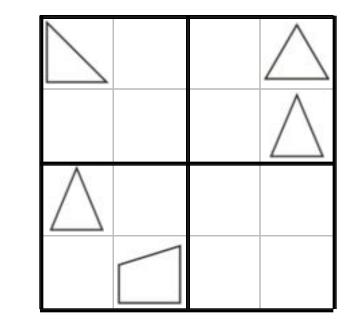

right now?

21, 28, 35, 42, 49, 56, 63,

\_\_\_\_, 77, 84

#### Name:

3 • 9 • 5 • 2 • - • 3 • 2 • - • = • 0 • 3 • 1 • 0 • 0 • 3 • = - • 8 • 5 • 8

Use the pieces above to help you fill in the runaway math puzzle.



In six hours it will be midnight. What time is it now?

What is 15 less than 167?

Round 84 to the nearest 10.

D, H, L, P, \_\_\_\_, X

Make your own equation.

12, 14, 16, 18, 20, \_\_\_\_, 24

|    | OM | •  |
|----|----|----|
| 17 | am | e: |

Each row, column, and box must have the numbers 1 through 6. The first box is done.

| 6 | 4 | 2 |   |   | 3 |
|---|---|---|---|---|---|
| 5 | 1 | 3 |   | 4 |   |
|   |   | 6 | 3 | 5 | 1 |
|   |   |   | 6 |   | 4 |
|   |   |   |   |   |   |
| 3 |   | 1 |   |   |   |

Each row, column, and box must have 4 different pictures.



### Sudoku Sums of 6

Each row, column, and box must have the numbers 1 through 6. Hint: Look for sudoku sums. The sum of the two boxes inside of the dashed lines is 6.

Here is an example of a sudoku sum of 6:

| . 1 |  |
|-----|--|
|     |  |
|     |  |
|     |  |
|     |  |

| 5 |   | 2 |   | 4 |   |
|---|---|---|---|---|---|
|   | 4 |   |   |   |   |
|   |   |   | 1 |   |   |
|   | 6 | 4 |   |   |   |
|   |   |   |   | 5 | 1 |
| 2 |   |   |   |   |   |

|       |   | ò | ÷ | ÷ |   |   |   | ÷   |     |      |    | 4 | 'n, | ı |     |    |   |   | ò |  |
|-------|---|---|---|---|---|---|---|-----|-----|------|----|---|-----|---|-----|----|---|---|---|--|
|       |   |   |   |   |   |   |   |     |     |      |    |   |     |   |     |    |   |   |   |  |
|       |   |   |   |   | 4 |