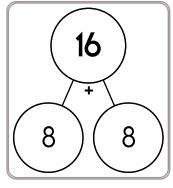

3 9

- 6

\_\_\_3

+ 3

26

28

- 3

Fill in the blanks by adding the two numbers below each hexagon.