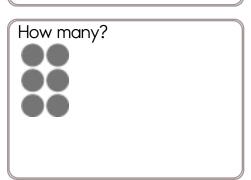

Get a fidget spinner! Spin it.

I needed to spin \_\_\_\_\_ time(s) to finish.

65, 70, 75, \_\_\_\_, 85, 90,

95

8, 10, 12, \_\_\_\_, 16, 18, 20

15 + 3 = \_\_\_\_

What time is it?

7 - 1 = \_\_\_\_