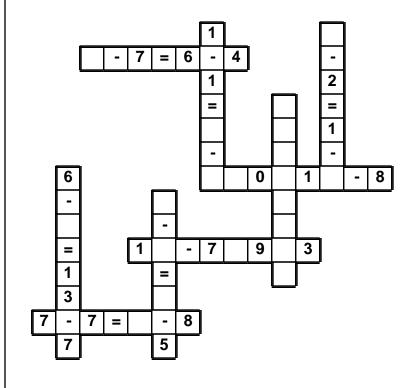

|
|-----|-----|---|---|--|
| 1 6 |     |   |   |  |
|     | 1 2 | = | 6 |  |

| 1 12 |    |   |   |  |
|------|----|---|---|--|
| 1 6  |    |   |   |  |
|      | 12 | = | 5 |  |

|     | <u>1</u><br>3 |          |   |  |
|-----|---------------|----------|---|--|
| 1 6 |               |          |   |  |
|     | 3             | <u> </u> | 6 |  |

Name:



$$3 + 4 =$$

$$2 + 12 =$$

$$8 + 5 =$$

$$8 + 3 =$$

$$2 + 8 =$$

$$10 + 7 =$$

$$9 + 10 =$$

$$7 + 5 =$$

$$2 + 8 =$$

$$10 + 7 =$$



$$_{--}$$
 + 7 = 18

$$_{--}$$
 + 10 = 18

$$\underline{\phantom{0}}$$
 + 2 = 11









right now?

21, 28, 35, 42, 49, 56, 63,

\_\_\_\_, 77, 84

#### Name:

3 • 9 • 5 • 2 • - • 3 • 2 • - • = • 0 • 3 • 1 • 0 • 0 • 3 • = - • 8 • 5 • 8

Use the pieces above to help you fill in the runaway math puzzle.



In six hours it will be midnight. What time is it now?

What is 15 less than 167?

Round 84 to the nearest 10.

D, H, L, P, \_\_\_\_, X

Make your own equation.

12, 14, 16, 18, 20, \_\_\_\_, 24

|    | OM | •  |
|----|----|----|
| 17 | am | e: |

Each row, column, and box must have the numbers 1 through 6. The first box is done.

| 6 | 4 | 2 |   |   | 3 |
|---|---|---|---|---|---|
| 5 | 1 | 3 |   | 4 |   |
|   |   | 6 | 3 | 5 | 1 |
|   |   |   | 6 |   | 4 |
|   |   |   |   |   |   |
| 3 |   | 1 |   |   |   |

Each row, column, and box must have 4 different pictures.



### Sudoku Sums of 6

Each row, column, and box must have the numbers 1 through 6. Hint: Look for sudoku sums. The sum of the two boxes inside of the dashed lines is 6.

Here is an example of a sudoku sum of 6:

| . 1 |