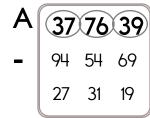

# **Equations:**

Write the equation facts you found.

. A

| 76 | I | 37 | II | 39 |
|----|---|----|----|----|
|    | I | 13 | II |    |
|    | 1 | 11 |    |    |

Fill in the numbers.

| 1 |    |            |    |    |    |
|---|----|------------|----|----|----|
|   | 52 | 54         | 55 | 56 | 57 |
|   |    | 64         |    | 66 | 67 |
|   | '  | <i>7</i> 4 |    | 76 | 77 |