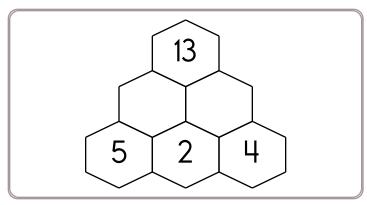

3 9

- 6

\_\_\_3

+ 3

26

28

- 3

Fill in the blanks by adding the two numbers below each hexagon.