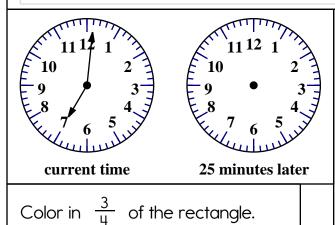

Nathan has 12 tulips. Of the tulips,  $\frac{1}{3}$  are red. How many tulips are red?

Color in  $\frac{2}{5}$  of the rectangle.

Fill in the blanks with these numbers:

4, 2, 6

- 4

Fill in the blanks with these numbers: