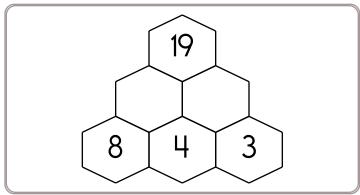

3 9

- 6

\_\_\_3

+ 3

26

28

- 3

Fill in the blanks by adding the two numbers below each hexagon.