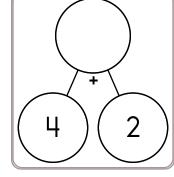

3 9

- 6

\_\_\_3

+ 3

26

28

- 3

Fill in the blanks by adding the two numbers below each hexagon.