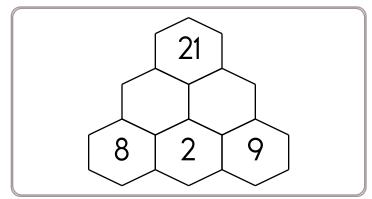

3 9

- 6

\_\_\_3

+ 3

26

28

- 3

Fill in the blanks by adding the two numbers below each hexagon.