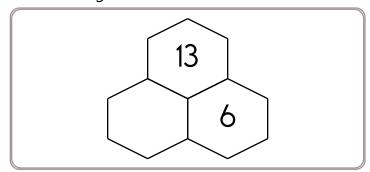

3 9

- 6

\_\_\_3

+ 3

26

28

- 3

Fill in the blanks by adding the two numbers below each hexagon.