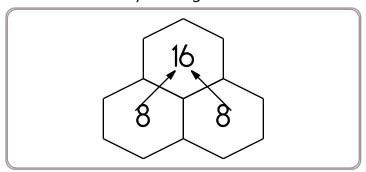

3 9

- 6

\_\_\_3

+ 3

26

28

- 3

Fill in the blanks by adding the two numbers below each hexagon.