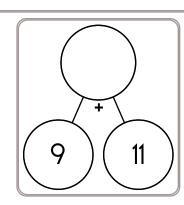

3 9

- 6

\_\_\_3

+ 3

26

28

- 3

Fill in the blanks by adding the two numbers below each hexagon.