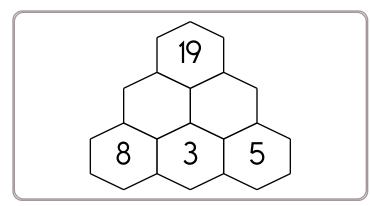

3 9

- 6

\_\_\_3

+ 3

26

28

- 3

Fill in the blanks by adding the two numbers below each hexagon.