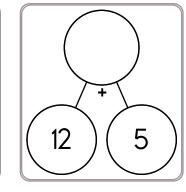

3 9

- 6

\_\_\_3

+ 3

26

28

- 3

Fill in the blanks by adding the two numbers below each hexagon.