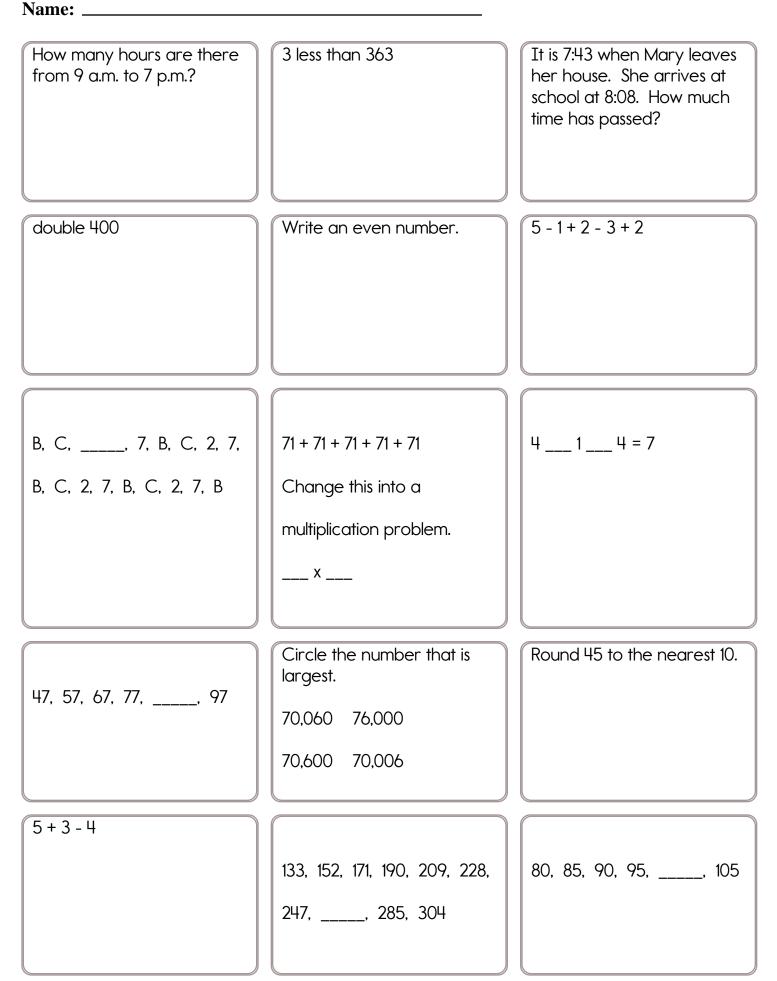

## MathWorksheets.com Week of July 21

|     | +1 | -1 | +10 | -10 | +2 | -2 |
|-----|----|----|-----|-----|----|----|
| 40  |    |    |     |     |    |    |
| 28  |    |    |     |     |    |    |
| 56  |    |    |     |     |    |    |
| 85  |    |    |     |     |    |    |
| 69  |    |    |     |     |    |    |
| 171 |    |    |     |     |    |    |
| 532 |    |    |     |     |    |    |
| 283 |    |    |     |     |    |    |
| 667 |    |    |     |     |    |    |
| 454 |    |    |     |     |    |    |