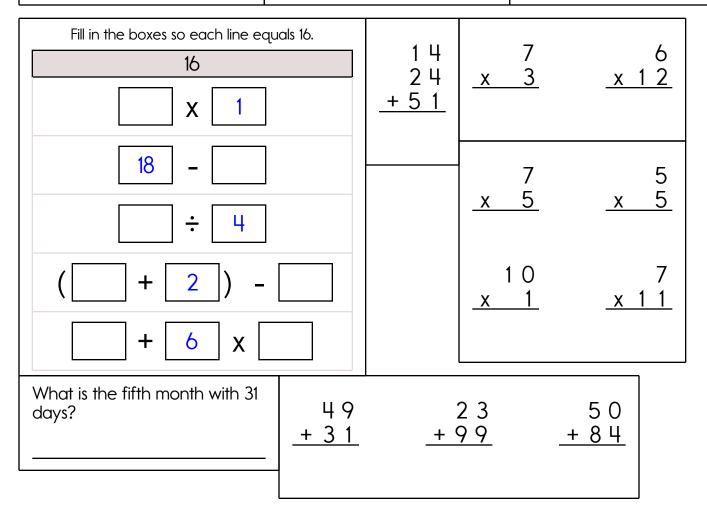

## MathWorksheets.com Week of July 21

MathWorksheets.com Week of July 21

MathWorksheets.com Week of July 21