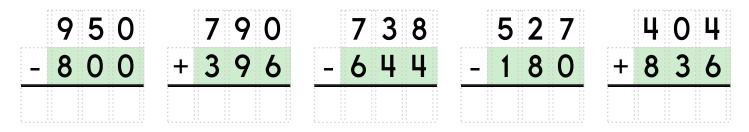

## MathWorksheets.com Week of July 21

|     | +1 | -1 | +10 | -10 | +2 | -2 |
|-----|----|----|-----|-----|----|----|
| 40  |    |    |     |     |    |    |
| 28  |    |    |     |     |    |    |
| 56  |    |    |     |     |    |    |
| 85  |    |    |     |     |    |    |
| 69  |    |    |     |     |    |    |
| 171 |    |    |     |     |    |    |
| 532 |    |    |     |     |    |    |
| 283 |    |    |     |     |    |    |
| 667 |    |    |     |     |    |    |
| 454 |    |    |     |     |    |    |