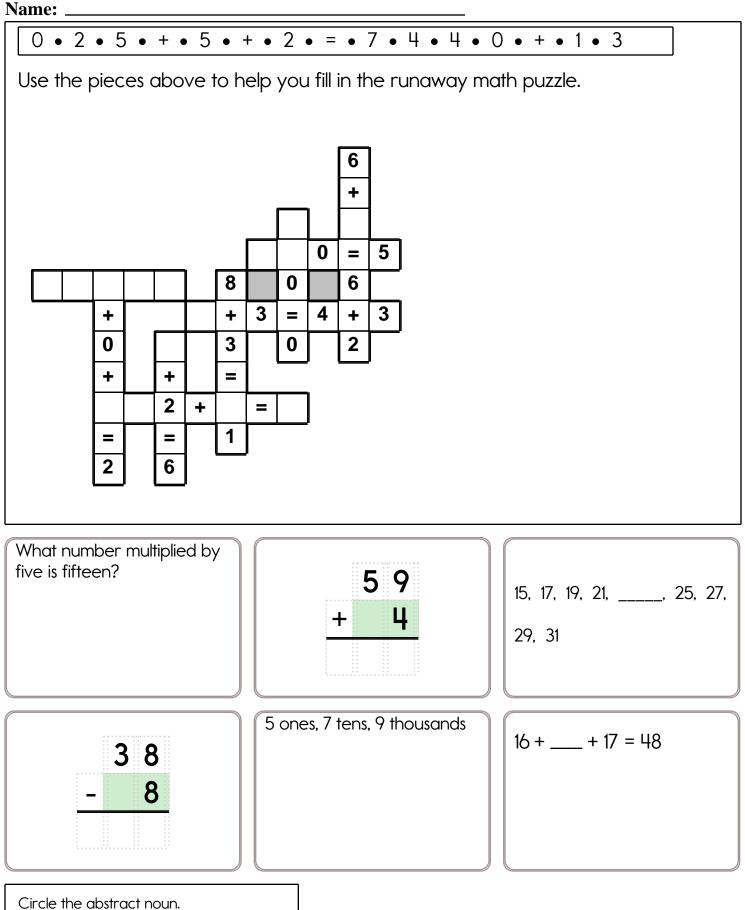

## Name:

Name: \_\_\_\_\_

Only use a pencil to write the numbers on the blank lines. You do not need any scrap paper! Solve it in your head. If you forget a number, then start over. Cool, huh?

| imagine 9 in your<br>head | imagine 4 in your<br>head                                  | imagine 7 in your<br>head | imagine 5 in your<br>head              |
|---------------------------|------------------------------------------------------------|---------------------------|----------------------------------------|
| add 1                     | add 2                                                      | subtract 5                | add 8                                  |
| subtract 3                | double it                                                  | add 6                     | add 5                                  |
|                           |                                                            |                           | subtract 5                             |
| Write the number.         | Add the tens digit to<br>the ones digit.<br>Write the sum. | Write the number.         | Write the odd digit<br>in your answer. |
| A                         | B                                                          | <u> </u>                  | D                                      |

What is the sum?

A + B + C + D

Wow! Great job! That's the answer, but do you know how to SPELL the number?

\_\_\_\_\_t\_\_e\_n\_

 2 before 13 \_\_\_\_\_\_
 8 after 19 \_\_\_\_\_\_
 2 after 12 \_\_\_\_\_\_

 1 before 18 \_\_\_\_\_\_
 1 after 13 \_\_\_\_\_\_
 7 after 15 \_\_\_\_\_\_

 7 before 16 \_\_\_\_\_\_\_
 6 after 18 \_\_\_\_\_\_\_
 4 after 11 \_\_\_\_\_\_\_

 8 before 14 \_\_\_\_\_\_
 9 after 14 \_\_\_\_\_\_\_
 5 after 17 \_\_\_\_\_\_\_

 9 before 15 \_\_\_\_\_\_
 3 after 16 \_\_\_\_\_\_\_
 6 after 13 \_\_\_\_\_\_\_

confusion brain earring hair

Add an apostrophe for the word that shows possession.

Rebeccas tennis match will begin at three o'clock.