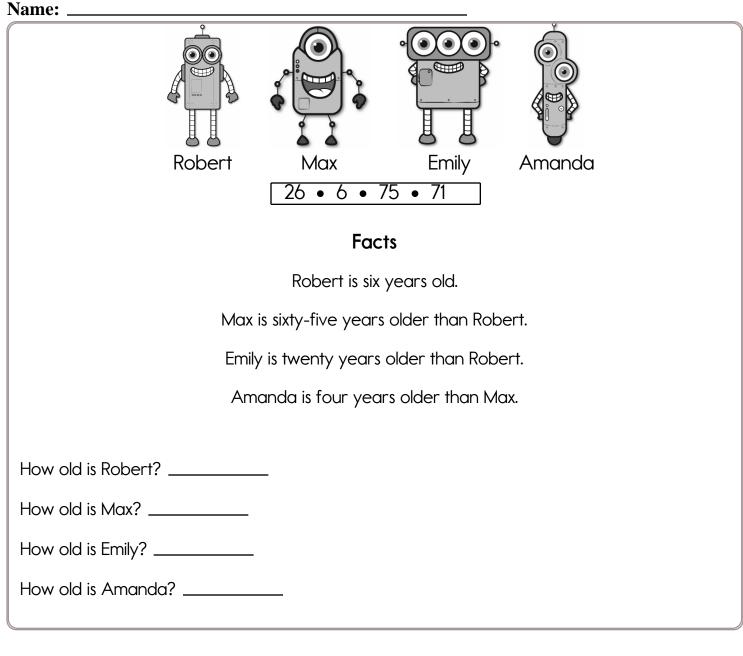

## MathWorksheets.com Week of July 21

MathWorksheets.com Week of July 21

MathWorksheets.com Week of July 21