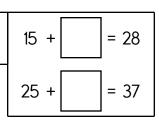

u>                  | D                                      |

What is the sum?

A + B + C + D

Wow! Great job! That's the answer, but do you know how to SPELL the number?

\_\_\_\_\_t\_\_e\_n\_

 2 before 13 \_\_\_\_\_\_
 8 after 19 \_\_\_\_\_\_
 2 after 12 \_\_\_\_\_\_

 1 before 18 \_\_\_\_\_\_
 1 after 13 \_\_\_\_\_\_
 7 after 15 \_\_\_\_\_\_

 7 before 16 \_\_\_\_\_\_\_
 6 after 18 \_\_\_\_\_\_\_
 4 after 11 \_\_\_\_\_\_\_

 8 before 14 \_\_\_\_\_\_
 9 after 14 \_\_\_\_\_\_\_
 5 after 17 \_\_\_\_\_\_\_

 9 before 15 \_\_\_\_\_\_
 3 after 16 \_\_\_\_\_\_\_
 6 after 13 \_\_\_\_\_\_\_



confusion brain earring hair





Add an apostrophe for the word that shows possession.

Rebeccas tennis match will begin at three o'clock.

Circle the abstract noun. soldier, nurse, hospital, courage