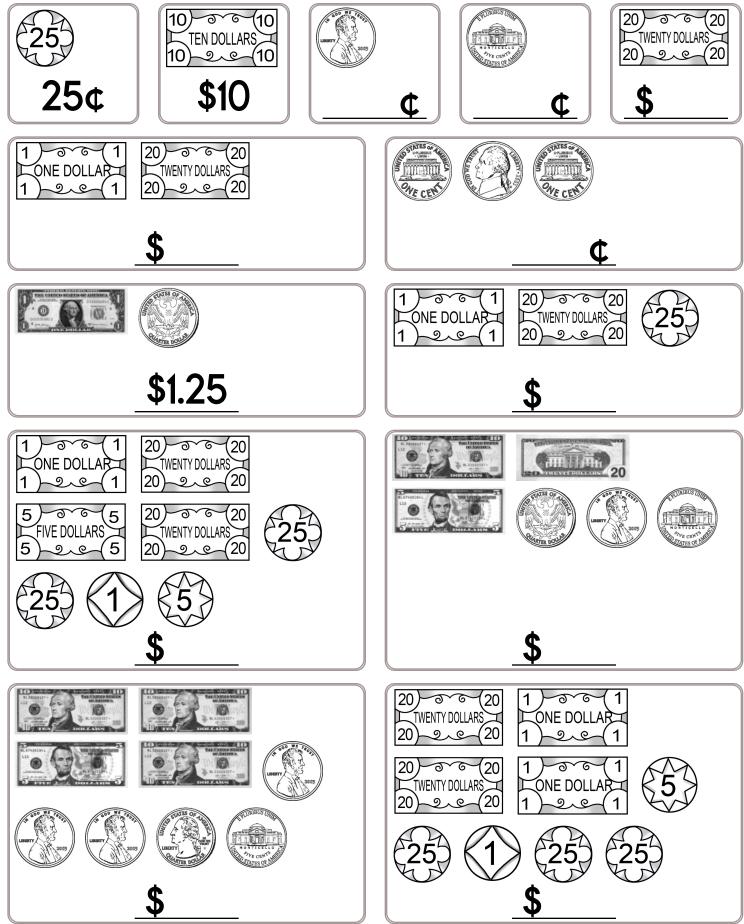

word root **vol** can mean **sigh or will** 

benevolence, benevolent, volition

| Name:                                                                                                               |                                                                                                                                          |                                                                                                                                          |  |  |  |  |  |  |  |
|---------------------------------------------------------------------------------------------------------------------|------------------------------------------------------------------------------------------------------------------------------------------|------------------------------------------------------------------------------------------------------------------------------------------|--|--|--|--|--|--|--|
| Adam bought some<br>blueberries. They cost<br>92¢. He gave the clerk 4<br>quarters. How much<br>change will he get? | Hunter bought a bag of<br>jellybeans. The bag cost<br>75 cents. Hunter gave<br>the clerk \$1. How much<br>change did Hunter get<br>back? | Amy bought a joke<br>book. It cost \$11.07. She<br>gave the clerk one \$10<br>bill and two \$1 bills. How<br>much change did she<br>get? |  |  |  |  |  |  |  |