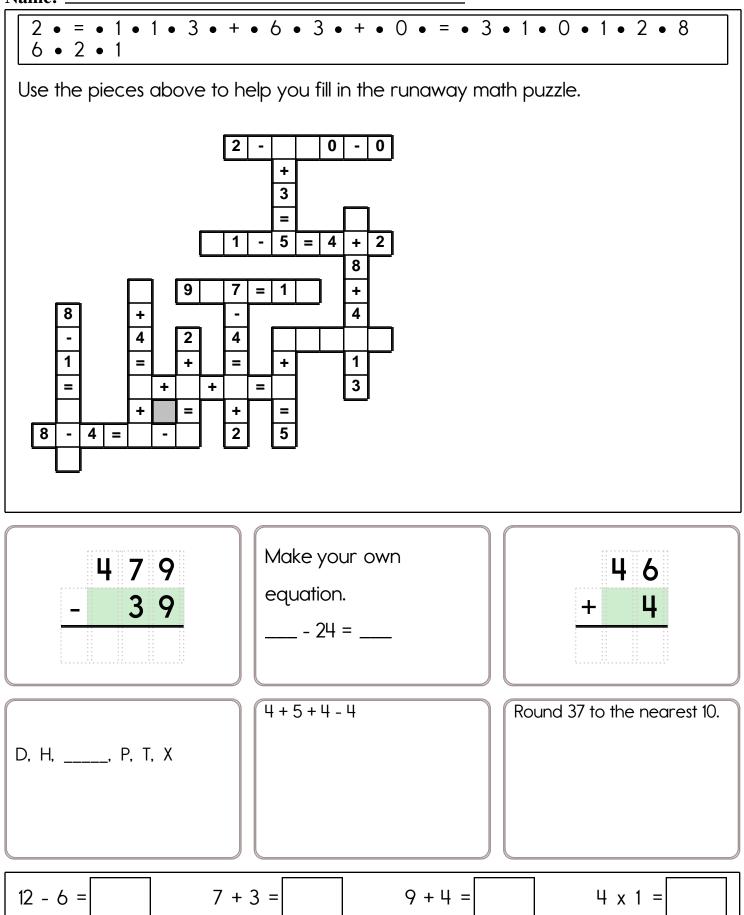

| <u>8_x_8</u> | <u>8</u> x | <u>8_x_7</u> | <u>8</u> x                                    | <u>8_x_7</u>   | <u>8</u> x                                    |   |
| Which is k<br>eight inch | onger: one<br>es? | foot or      | 996        | \            | rite this nur                                 | nber using     | words.                                        | _ |
| 84 + 5                   | ]= 38             |              | - 02       | :12          | 111<br>10<br>9<br>8<br>8<br>7                 |                | 85<br><u>+87</u>                              |   |
| 18 +                     | = 20              | 23 +         | = 35       |              | 21 +                                          | = 36           | 16 +                                          | = |

= 23





## Name: \_\_\_\_\_

6

Find 2 equations hidden in each box. Good luck!

| 70 - 34                                                       | 69                 | 46               |                     | 26       |
|---------------------------------------------------------------|--------------------|------------------|---------------------|----------|
| 9+70                                                          | 55 +               | - 3              | 68 -                | - 17     |
| 74 - 59                                                       | 79                 | 74               | + 1                 | 64       |
| / 5/                                                          | 93                 | 7 + 92           | 2 58                |          |
| Write 2 equations: