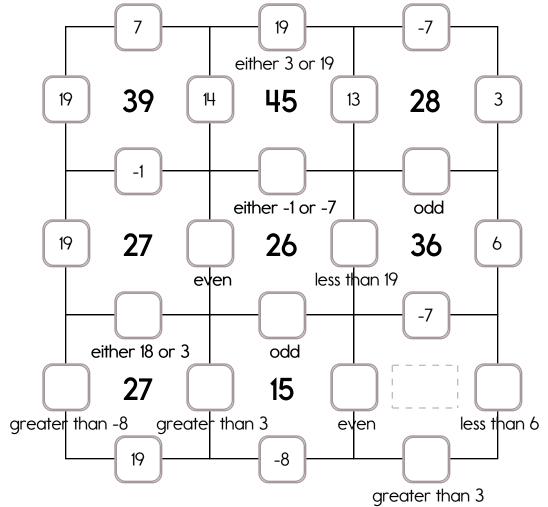

#### Name:

This puzzle has a large number in the middle, which is the sum of the four numbers that surround it.

Fill in the missing numbers. How? The sum of the four surrounding numbers is in the center of each square. Exactly one of the four numbers has to be one of these numbers: -8, -1, or -7. The other three numbers have to all be DIFFERENT and must be from these: 6, 13, 19, 7, 18, 3, or 14.