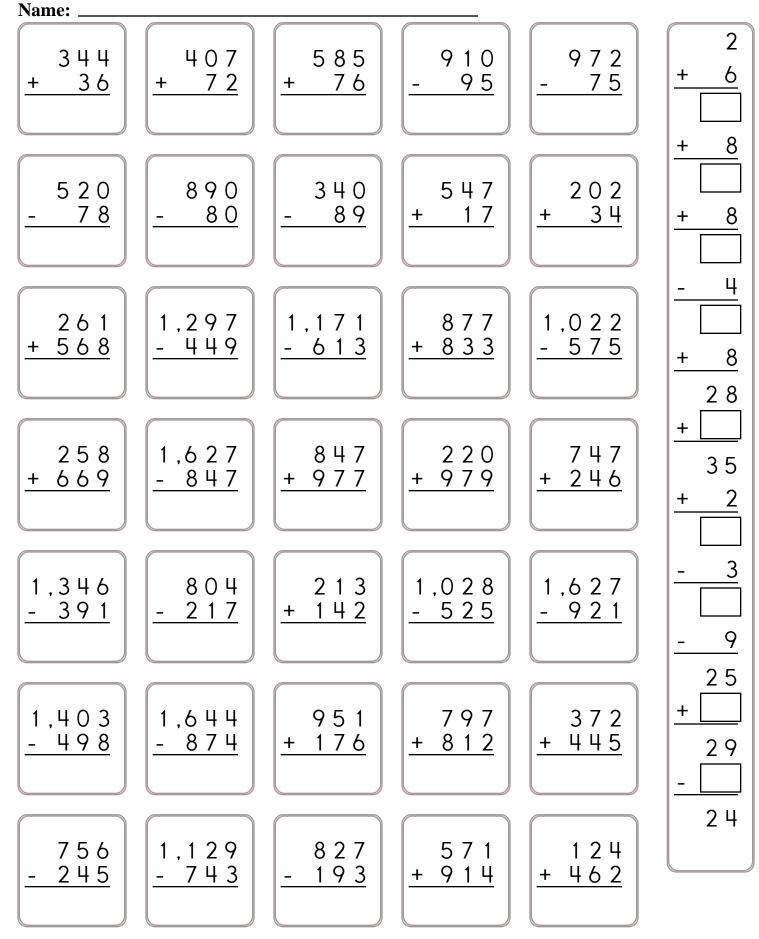

|                                                                                                                                                                                                                  |                                                                            | 7          |   |       | 9      | 7                                         |      |    |
| 20<br>+82                                                                                                                                                                                                        | Identify whether<br>an adjective or<br>We will practi<br><u>tomorrow.</u>  | an adverb. |   |       | 22 - 1 | 4 =                                       |      | -  |



MathWorksheets.com Week of June 10



edHelper

Name:

| Name:                    |                   |              |            |              |                                               |                |                                               |   |
|--------------------------|-------------------|--------------|------------|--------------|-----------------------------------------------|----------------|-----------------------------------------------|---|
|                          | X                 | 8            |            | 7            |                                               | 7              |                                               |   |
|                          |                   |              |            |              |                                               |