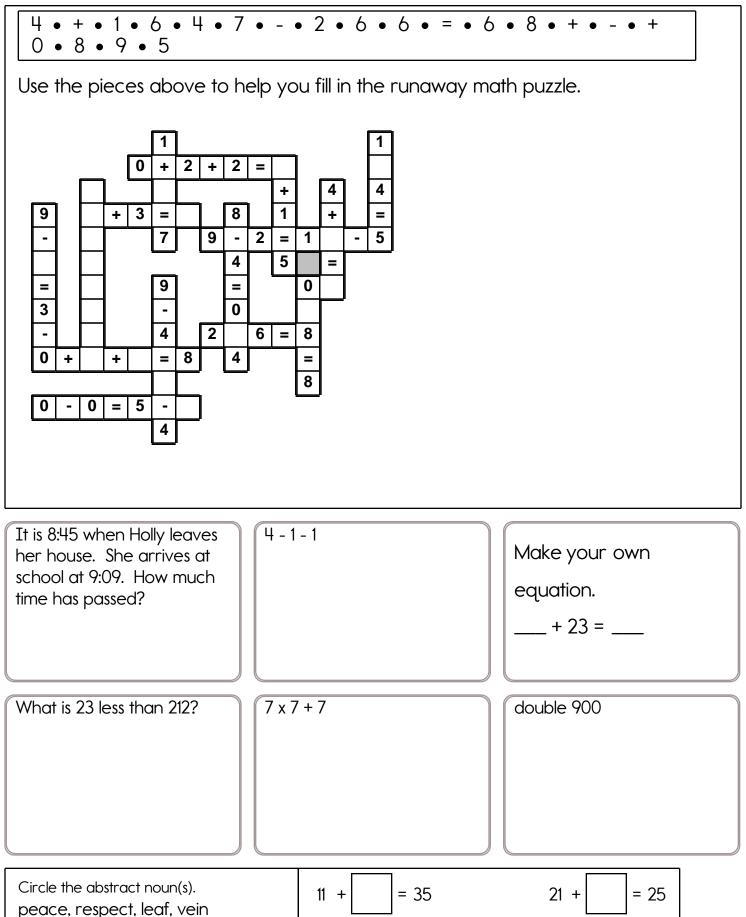

#### Name:



# Name: \_\_\_\_\_

Make change. You can use \$20, \$10, \$5, \$1, 25¢, 10¢, 5¢, or 1¢.

| Use the fewest bills and coins to make \$14.18. |
|-------------------------------------------------|
| Use the fewest bills and coins to make \$34.44. |
| Use the fewest bills and coins to make \$27.56. |
| Use the fewest bills and coins to make \$52.22. |

| 9 x 2 = | 15 - 9 = | 3 + 4 = | 9 - 7 = |
|---------|----------|---------|---------|
|---------|----------|---------|---------|

#### Name: \_

Find the missing numbers. These both have the same rule.What is the rule?<br/>If1, 5 = 64, 12 = 162, 9 = 115, 14 = 193, 13 = 166, 19 = 254, 17 = 217, 21 = 28ThenThen5, 20 = ?8, 24 = ?

| Find the missing numbers.<br>If | These both have the same rule. What is the rule?<br>If |  |
|---------------------