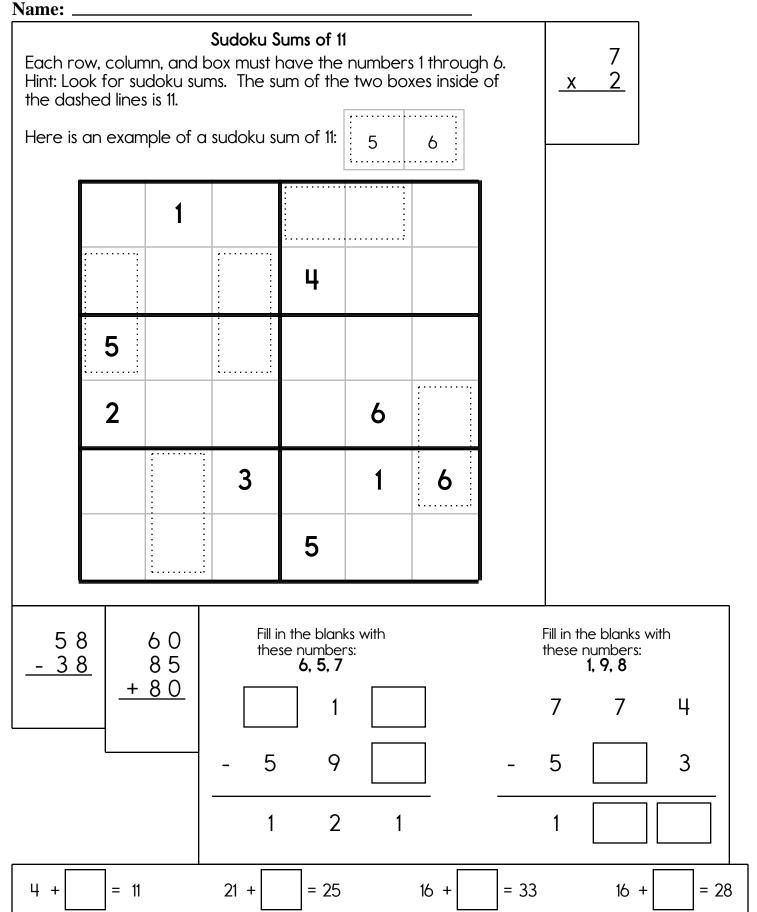

|      |    |
|                                                                                                                                                                                                                  |                                                                            | 7          |   |       | 9      | 7                                         |      |    |
| 20<br>+82                                                                                                                                                                                                        | Identify whether<br>an adjective or<br>We will practi<br><u>tomorrow.</u>  | an adverb. |   |       | 22 - 1 | 4 =                                       |      | -  |



MathWorksheets.com Week of June 10



edHelper

Name:

| Name:                    |                   |              |            |              |                                               |                |                                               |   |
|--------------------------|-------------------|--------------|------------|--------------|-----------------------------------------------|----------------|-----------------------------------------------|---|
|                          | X                 | 8            |            | 7            |                                               | 7              |                                               |   |
|                          |                   |              |            |              |