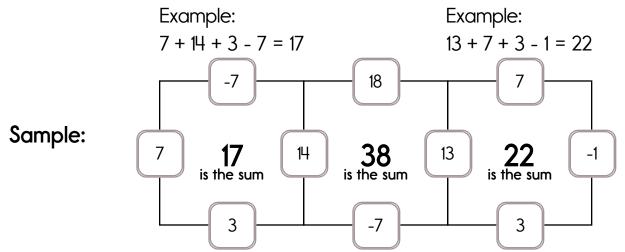

#### Name:

This puzzle has a large number in the middle, which is the sum of the four numbers that surround it.

Fill in the missing numbers. How? The sum of the four surrounding numbers is in the center of each square. Exactly one of the four numbers has to be one of these numbers: -8, -1, or -7. The other three numbers have to all be DIFFERENT and must be from these: 6, 13, 19, 7, 18, 3, or 14.