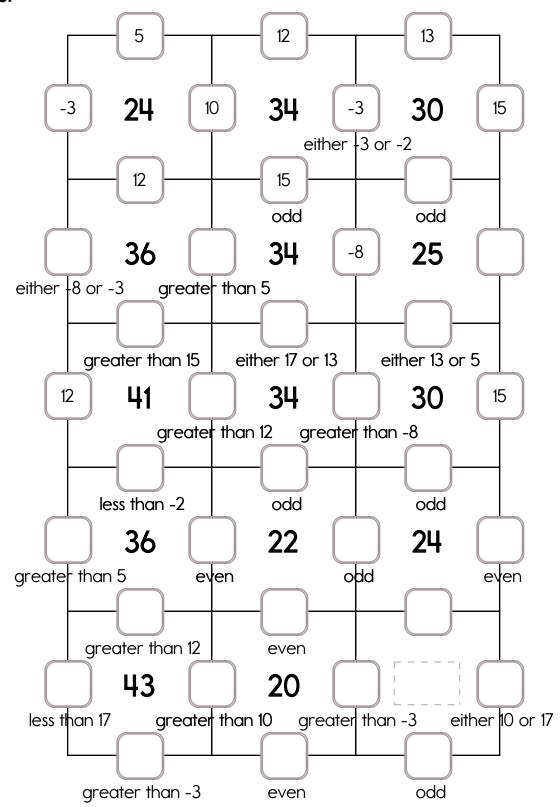

Name: \_

Fill in the missing numbers. How? The sum of the four surrounding numbers is in the center of each square. Exactly one of the four numbers has to be one of these numbers: -8, -3, or -2. The other three numbers have to all be DIFFERENT and must be from these: 12, 5, 10, 17, 13, or 15.