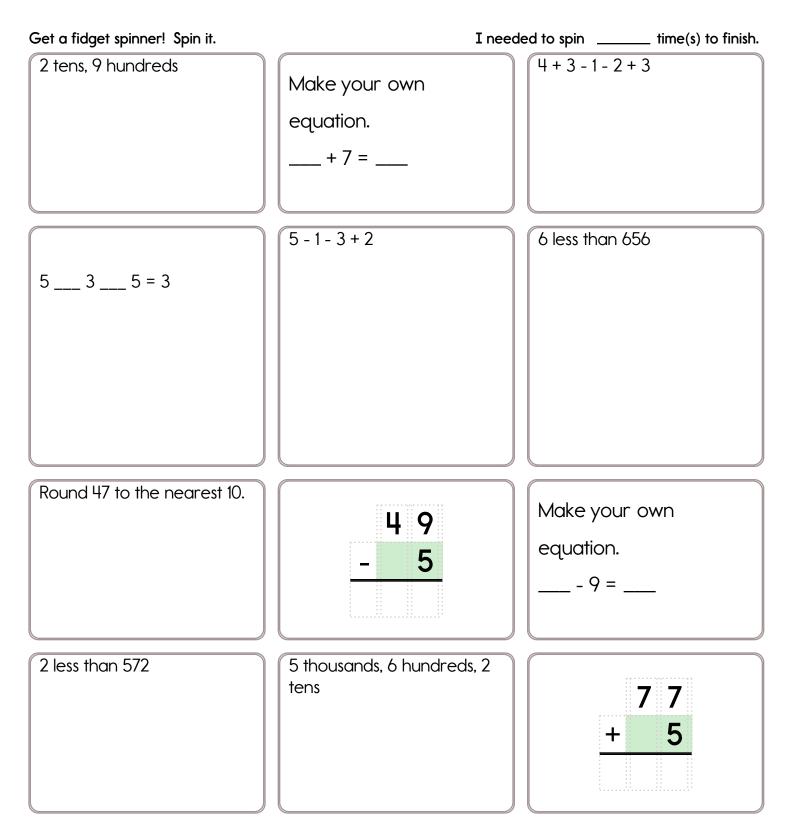

Name: \_\_\_\_\_

MathWorksheets.com Week of January 29 Multiply



## Name: \_\_\_\_

Make a path by adding up the numbers. Do not visit a circle more than once. The first one is done.



Name: \_\_\_\_\_





| Name:                                                                                                                                                                                               | _                                                                                                                                                                                                                                                                                         |                                                                                                                                                                                                   |
|---------------------------------------------------------------------------------------------------------------------