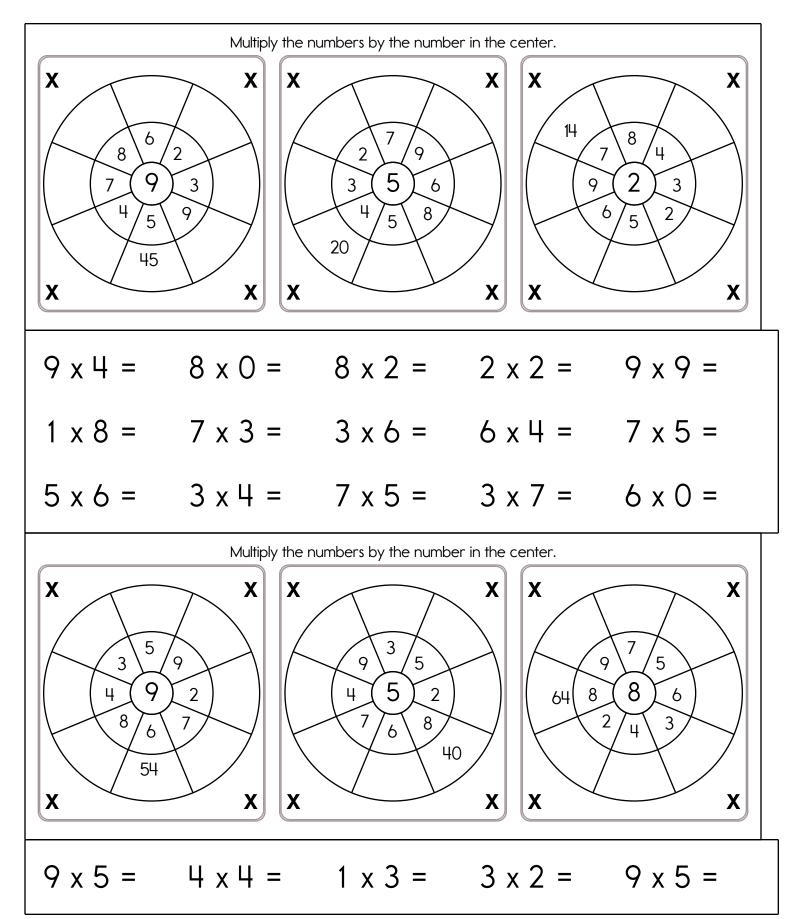

Name: \_\_\_\_\_

MathWorksheets.com Week of January 29 Multiply



## Name: \_\_\_\_

Make a path by adding up the numbers. Do not visit a circle more than once. The first one is done.



Name: \_\_\_\_\_





| Name:                                                                                                                                                                                               | _                                                                                                                                                                                                                                                                                         |