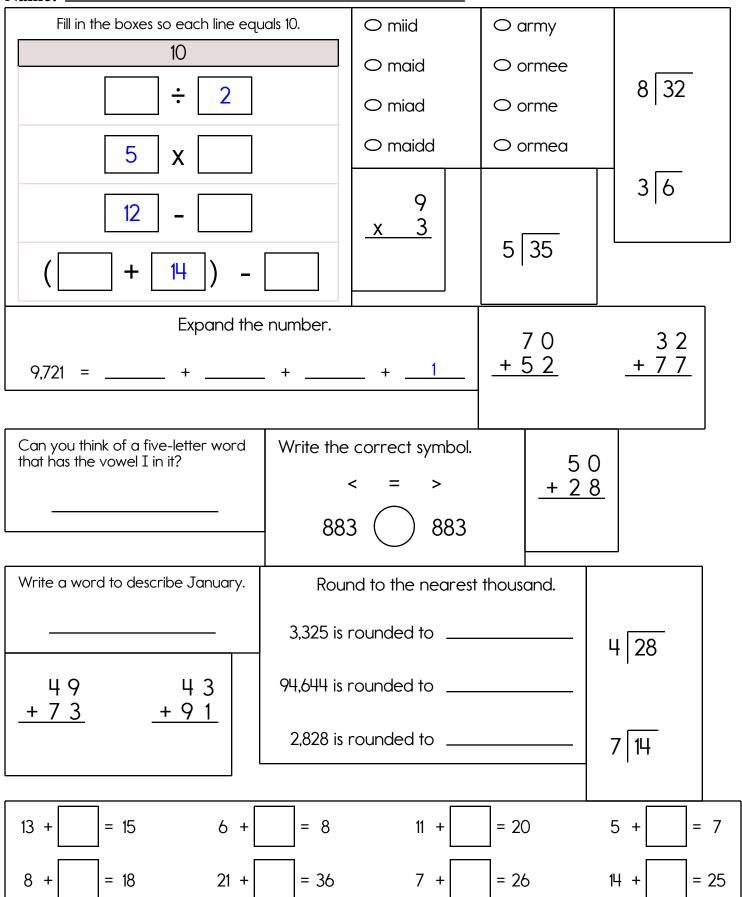

### Name: .

safety • while • yarns • scarf Each row, column, and box must have all the words from the word list. Write in the missing words. while scarf yarns while scarf Fill in the blanks with Fill in the blanks with 4 10 11 these numbers: these numbers: 12 <u>x 1 1</u> x 8 7.6.2 8.5.4 Х 5 7 4 2 9 6 + + Х 7 3 Write this number using words. 31 281 + 9 0 5 20 Justin had 92¢. He bought 74 + 7 41 71 = a toy truck. It was very 25 34 ugly. It only cost 21¢. How much money does Justin 74 - 4 have left? = word root **im** can mean **not** imperfect, impossible