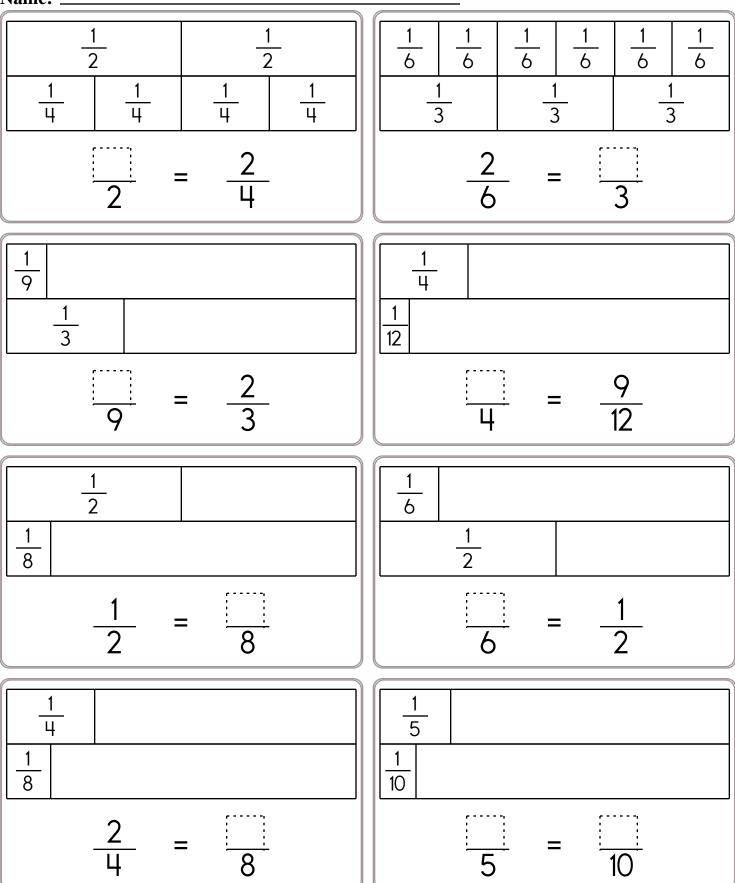

ng at 3:40 p.m.<br>and finished at 6:28 p.m.<br>How long did it take<br>them to clean up the<br>mess? | Amy bought a white<br>T-shirt. She drew pink<br>and red hearts on it. It<br>took 39 minutes to draw<br>all the hearts. She<br>started drawing hearts<br>at 3:18 p.m. What time<br>did she finish? |

3

# Sudoku Sums of 7

Each row, column, and box must have the numbers 1 through 4. Hint: Look for sudoku sums. The sum of the two boxes inside of the dashed lines is 7.

Here is an example of a sudoku sum of 7:

| 1 |   |   |
|---|---|---|
|   | 3 | 4 |
| 4 |   |   |
|   | 1 |   |



#### MathWorksheets.com Week of January 29





#### MathWorksheets.com Week of January 29

### Name: \_\_\_\_



MathWorksheets.com Week of January 29







MathWorksheets.com Week of January 29

### Name:







### Name: .

safety • while • yarns • scarf Each row, column, and box must have all the words from the word list. Write in the missing words. while scarf yarns while scarf Fill in the blanks with Fill in the blanks with 4 10 11 these numbers: these numbers: 12 <u>x 1 1</u> x 8 7.6.2 8.5.4 Х 5 7 4 2 9 6 + + Х 7 3 Write this number using words. 31 281 + 9 0 5 20 Justin had 92¢. He bought 74 + 7 41 71 = a toy truck. It was very 25 34 ugly. It only cost 21¢. How much money does Justin 74 - 4 have left? = word root **im** can mean **not** imperfect, impossible