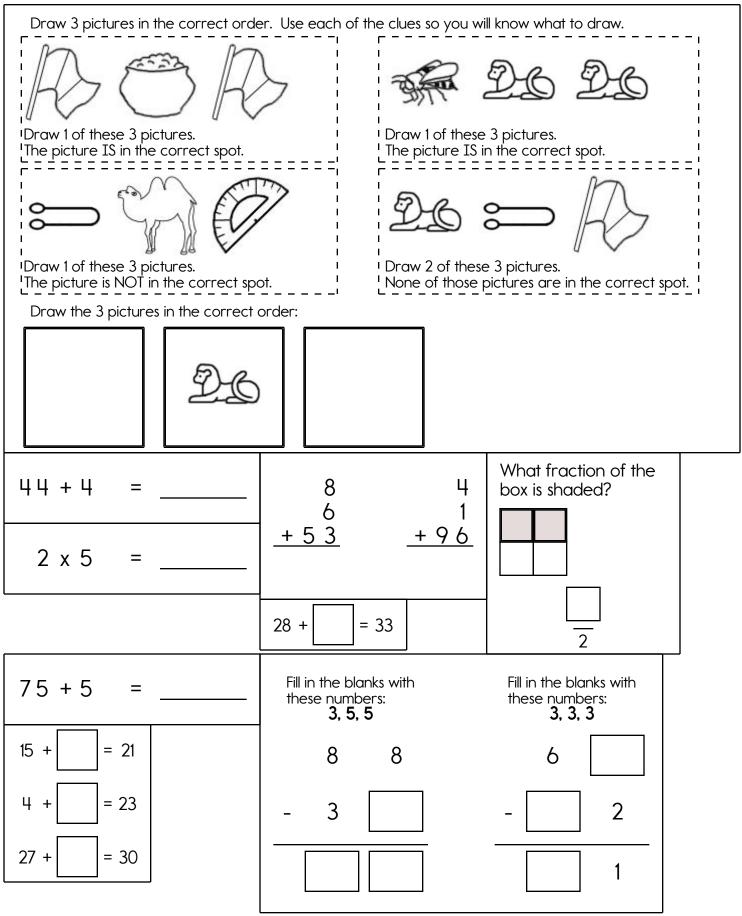

### Name: .

safety • while • yarns • scarf Each row, column, and box must have all the words from the word list. Write in the missing words. while scarf yarns while scarf Fill in the blanks with Fill in the blanks with 4 10 11 these numbers: these numbers: 12 <u>x 1 1</u> x 8 7.6.2 8.5.4 Х 5 7 4 2 9 6 + + Х 7 3 Write this number using words. 31 281 + 9 0 5 20 Justin had 92¢. He bought 74 + 7 41 71 = a toy truck. It was very 25 34 ugly. It only cost 21¢. How much money does Justin 74 - 4 have left? = word root **im** can mean **not** imperfect, impossible