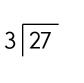

### Name: .

safety • while • yarns • scarf Each row, column, and box must have all the words from the word list. Write in the missing words. while scarf yarns while scarf Fill in the blanks with Fill in the blanks with 4 10 11 these numbers: these numbers: 12 <u>x 1 1</u> x 8 7.6.2 8.5.4 Х 5 7 4 2 9 6 + + Х 7 3 Write this number using words. 31 281 + 9 0 5 20 Justin had 92¢. He bought 74 + 7 41 71 = a toy truck. It was very 25 34 ugly. It only cost 21¢. How much money does Justin 74 - 4 have left? = word root **im** can mean **not** imperfect, impossible