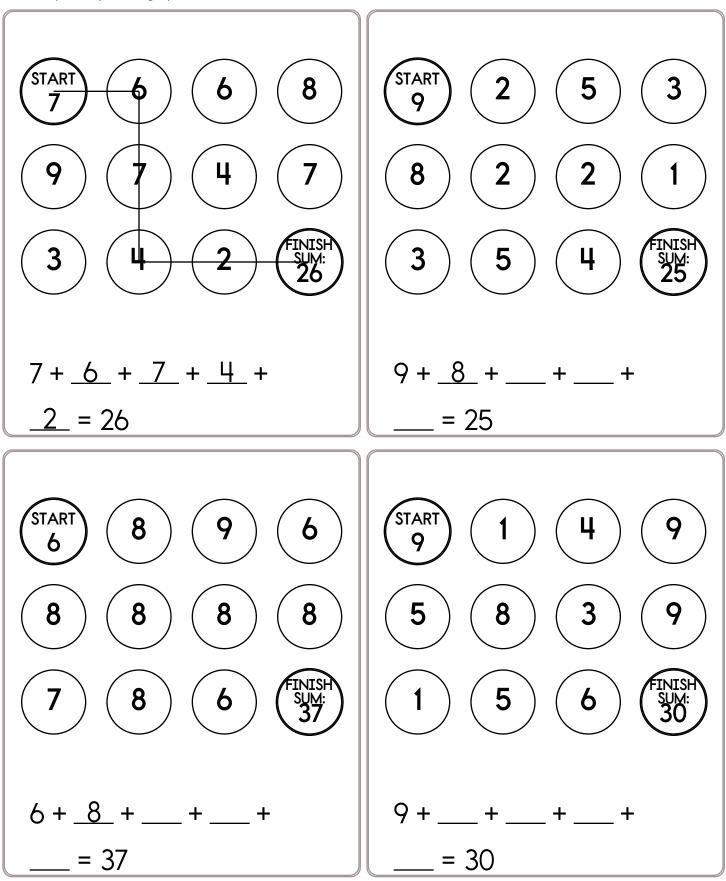

## Name: \_\_\_\_

Make a path by adding up the numbers. Do not visit a circle more than once. The first one is done.

Name: \_\_\_\_\_

| Name:                                                                                                                                                                                               | _                                                                                                                                                                                                                                                                                         |                                                                                                                                                                                                   |
|-----------------------------------------------------------------------------------------------------------------------------------------------------------------------------------------------------|-------------------------------------------------------------------------------------------------------------------------------------------------------------------------------------------------------------------------------------------------------------------------------------------|---------------------------------------------------------------------------------------------------------------------------------------------------------------------------------------------------|
| Ms. Johnson made a<br>honey cake on Don't<br>Step on a Bee Day.<br>There are 6 people in<br>her family. Each person<br>gets an equal part.<br>What fraction of the<br>cake will each person<br>get? | What a mess! The Cat in<br>the Hat had made such<br>a mess! They would<br>never get the house<br>clean. But the Cat and<br>all his little cats helped.<br>Everyone started<br>cleaning at 3:40 p.m.<br>and finished at 6:28 p.m.<br>How long did it take<br>them to clean up the<br>mess? | Amy bought a white<br>T-shirt. She drew pink<br>and red hearts on it. It<br>took 39 minutes to draw<br>all the hearts. She<br>started drawing hearts<br>at 3:18 p.m. What time<br>did she finish? |