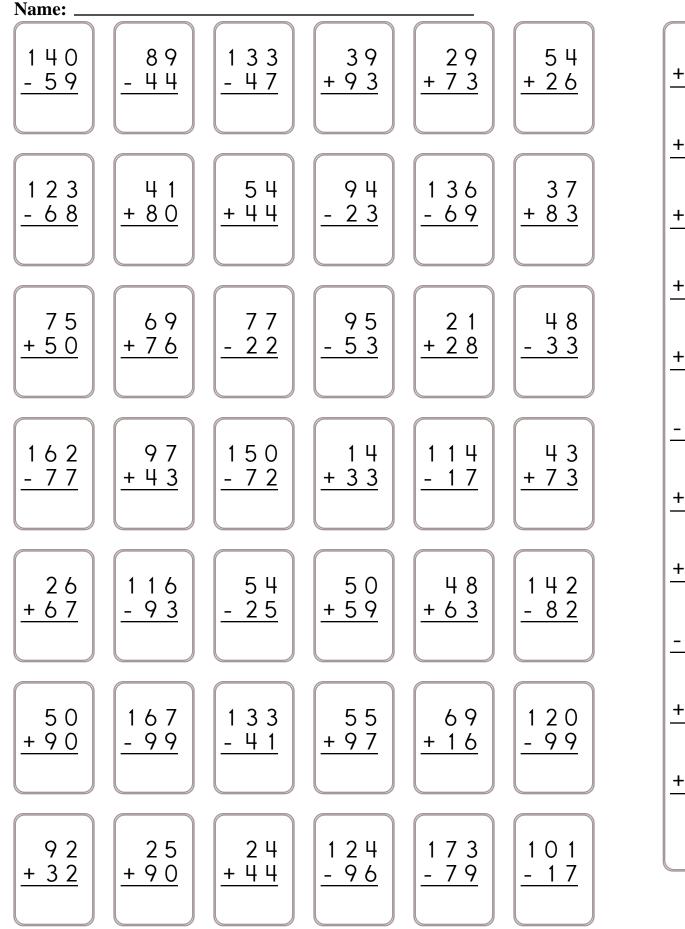

### Name: .

safety • while • yarns • scarf Each row, column, and box must have all the words from the word list. Write in the missing words. while scarf yarns while scarf Fill in the blanks with Fill in the blanks with 4 10 11 these numbers: these numbers: 12 <u>x 1 1</u> x 8 7.6.2 8.5.4 Х 5 7 4 2 9 6 + + Х 7 3 Write this number using words. 31 281 + 9 0 5 20 Justin had 92¢. He bought 74 + 7 41 71 = a toy truck. It was very 25 34 ugly. It only cost 21¢. How much money does Justin 74 - 4 have left? = word root **im** can mean **not** imperfect, impossible