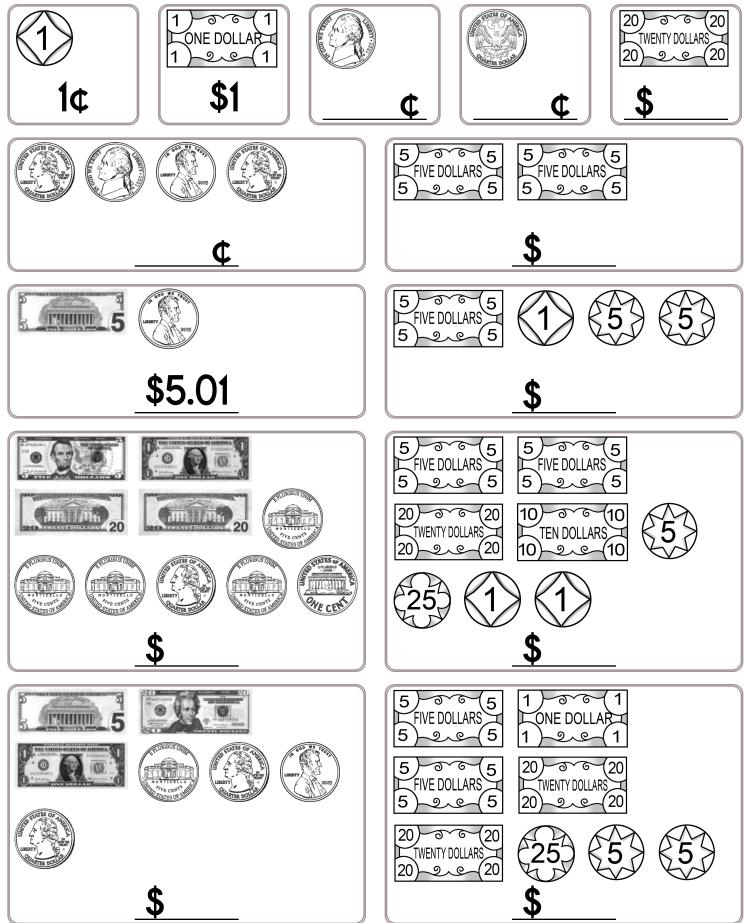

eaning at 3:40 p.m.<br>and finished at 6:28 p.m.<br>How long did it take<br>them to clean up the<br>mess? | Amy bought a white<br>T-shirt. She drew pink<br>and red hearts on it. It<br>took 39 minutes to draw<br>all the hearts. She<br>started drawing hearts<br>at 3:18 p.m. What time<br>did she finish? |

3

# Sudoku Sums of 7

Each row, column, and box must have the numbers 1 through 4. Hint: Look for sudoku sums. The sum of the two boxes inside of the dashed lines is 7.

Here is an example of a sudoku sum of 7:

| 1 |   |   |
|---|---|---|
|   | 3 | 4 |
| 4 |   |   |
|   | 1 |   |



#### MathWorksheets.com Week of January 29





#### MathWorksheets.com Week of January 29

### Name: \_\_\_\_



MathWorksheets.com Week of January 29







MathWorksheets.com Week of January 29

### Name:







### Name: .

safety • while • yarns • scarf Each row, column, and box must have all the words from the word list. Write in the missing words. while scarf yarns while scarf Fill in the blanks with Fill in the blanks with 4 10 11 these numbers: these numbers: 12 <u>x 1 1</u> x 8 7.6.2 8.5.4 Х 5 7 4 2 9 6 + + Х 7 3 Write this number using words. 31 281 + 9 0 5 20 Justin had 92¢. He bought 74 + 7 41 71 = a toy truck. It was very 25 34 ugly. It only cost 21¢. How much money does Justin 74 - 4 have left? = word root **im** can mean **not** imperfect, impossible