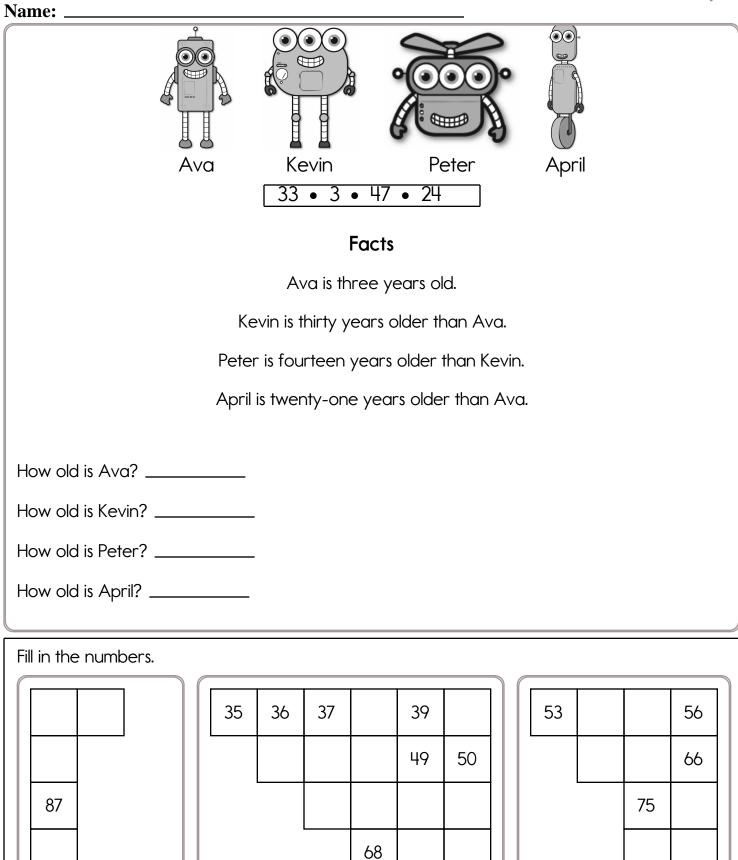

## Name: \_\_\_\_

Make a path by adding up the numbers. Do not visit a circle more than once. The first one is done.

Name: \_\_\_\_\_

| Name:                                                                                                                                                                                               | _                                                                                                                                                                                                                                                                                         |                                                                                                                                                                                                   |
|-----------------------------------------------------------------------------------------------------------------------------------------------------------------------------------------------------|-------------------------------------------------------------------------------------------------------------------------------------------------------------------------------------------------------------------------------------------------------------------------------------------|---------------------------------------------------------------------------------------------------------------------------------------------------------------------------------------------------|
| Ms. Johnson made a<br>honey cake on Don't<br>Step on a Bee Day.<br>There are 6 people in<br>her family. Each person<br>gets an equal part.<br>What fraction of the<br>cake will each person<br>get? | What a mess! The Cat in<br>the Hat had made such<br>a mess! They would<br>never get the house<br>clean. But the Cat and<br>all his little cats helped.<br>Everyone started<br>cleaning at 3:40 p.m.<br>and finished at 6:28 p.m.<br>How long did it take<br>them to clean up the<br>mess? | Amy bought a white<br>T-shirt. She drew pink<br>and red hearts on it. It<br>took 39 minutes to draw<br>all the hearts. She<br>started drawing hearts<br>at 3:18 p.m. What time<br>did she finish? |