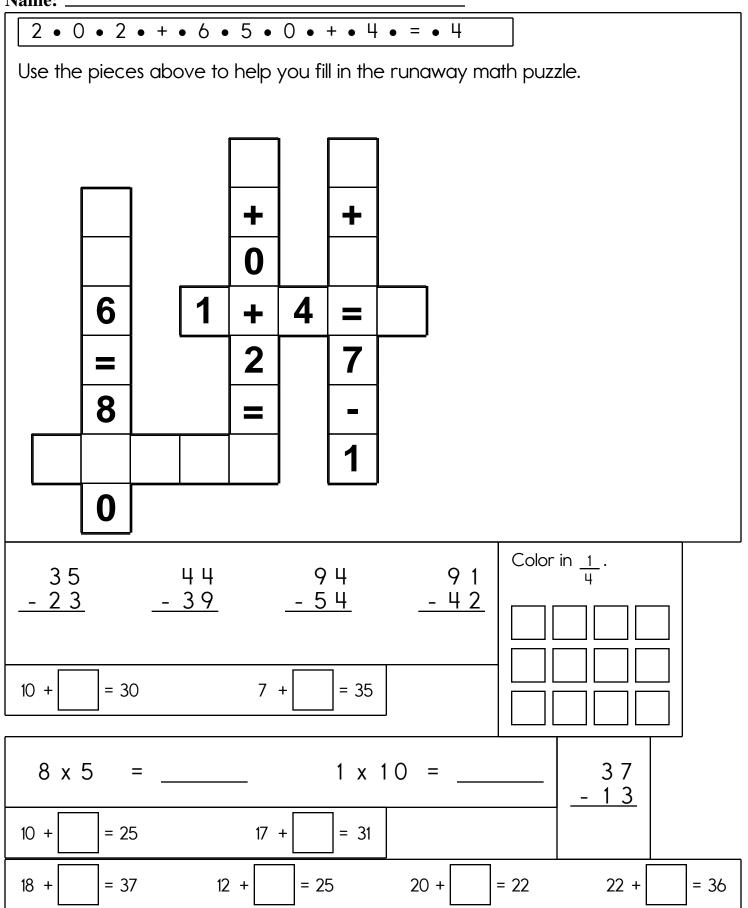

| 9                                                                                               |  |  |
|                                                | 9                                                                                               | ] 16                                                                                                                                                    |            | 11                                                                                                                                                                                                                                                            | 8                                                                                               |  |  |

## Name:











# Name:







# Name: \_

calculate • fragile • each • regain • super • proud

Each row, column, and box must have all the words from the word list. Write in the missing words.

|       | fragile   |        |        |         |           |
|-------|-----------|--------|--------|---------|-----------|
|       | regain    |        |        |         | calculate |
|       |           |        |        |         |           |
|       |           | super  | regain |         |           |
|       | calculate | regain | super  |         | proud     |
| proud |           |        |        | fragile |           |









Fill in the equations using the chart:

C + A + B = 20 \_\_\_\_ + A = 15 \_\_\_\_ + \_\_\_ = 9

\_\_\_ + \_\_\_ = 8

Additional hints:

A is the smallest. C is the largest.