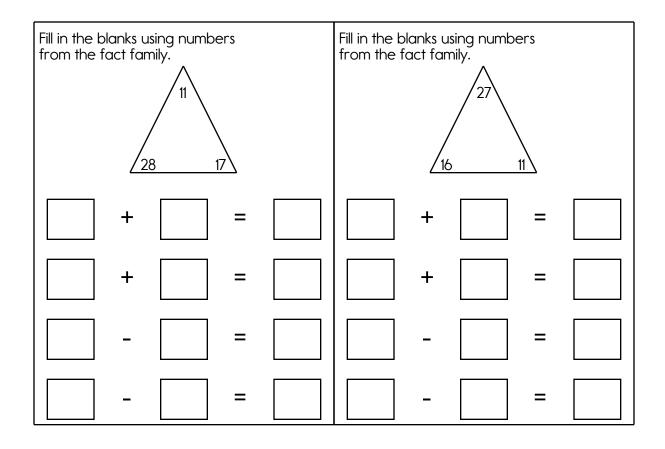

Name: \_\_\_\_\_

Adding and Subtracting 11

|                                         |            |                   |    |            |                   | -                 |
|-----------------------------------------|------------|-------------------|----|------------|-------------------|-------------------|
| 33 - 22 = _                             |            | 11 + 1 =_         | 11 | + 19 =     | 35 -              | 24 =              |
| 12 + 11 = _                             |            | 26 + 11 = _       | 2  | + 11 =     | 11 +              | 22 =              |
| 11 + 19 = _                             |            | 8 + 11 =_         | 14 | + 11 =     | 6+                | 11 =              |
| 11 + 14 = _                             |            | 14 - 11 =_        | 11 | + 15 =     | 30 -              | 11 =              |
| 23 + 11 = _                             |            | 18 - 7 =_         | 18 | - 7 =      | 11 +              | 28 =              |
| 3<br>+ 11                               |            | 24<br>+ 11        |    |            |                   | 4<br><u>+ 11</u>  |
|                                         | 27<br>+ 11 | 38<br>- 27        |    |            | 11<br><u>+ 11</u> | 22<br>- <u>11</u> |
| 6<br><u>+ 11</u>                        |            | 29<br>+ 11        |    | 22<br>+ 11 | 33<br><u>- 22</u> | 23<br><u>+ 11</u> |
| 34<br><u>- 23</u>                       |            | 18<br>- 7         |    | 39<br>- 28 |                   | 36<br><u>- 25</u> |
|                                         |            | 17<br><u>+ 11</u> |    |            |                   |                   |
| 22 - 11 = 17 + 11 = 21 - 10 = 11 + 15 = |            |                   |    |            |                   |                   |
| 29 - 18 = 36 - 25 = 38 - 27 = 10 + 11 = |            |                   |    | 11 =       |                   |                   |
| 18 - 7 =_                               |            | 37 - 26 = _       | 1  | + 11 =     | 34 -              | 23 =              |

# Adding and Subtracting 11

| 16 - 11 = | 40 - 29 = | 11 - 4 =  | 12 - 11 = |
|-----------|-----------|-----------|-----------|
| 36 - 25 = | 39 - 28 = | 11 - 6 =  | 31 - 20 = |
| 27 - 11 = | 11 + 4 =  | 22 + 11 = | 14 - 11 = |
| 15 - 11 = | 36 - 25 = | 13 - 11 = | 11 + 20 = |
| 26 - 11 = | 29 - 18 = | 27 - 11 = | 35 - 24 = |
| 19 + 11 = | 11 + 10 = | 23 + 11 = | 26 - 11 = |
| 29 - 18 = | 11 - 11 = | 29 - 11 = | 11 - 3 =  |
| 3 + 11 =  | 11 + 8 =  | 11 + 18 = | 15 - 11 = |
| 11 - 4 =  | 11 + 16 = | 16 + 11 = | 17 - 11 = |