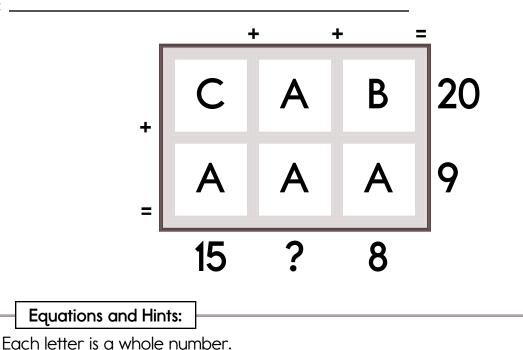

Fill in the equations using the chart:

C + A + B = 20 \_\_\_\_ + A = 15 \_\_\_\_ + \_\_\_ = 9

\_\_\_ + \_\_\_ = 8

Additional hints:

A is the smallest. C is the largest.

Each letter is less than 16. B = A + 2

Solve: ? = \_\_\_