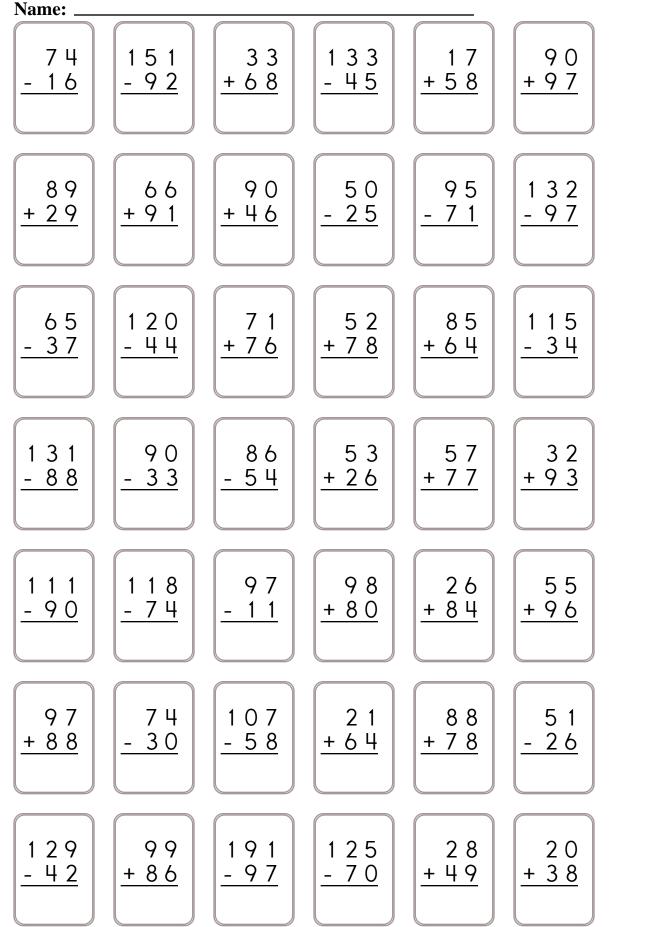

| 9                                                                                               |  |  |
|                                                | 9                                                                                               | ] 16                                                                                                                                                    |            | 11                                                                                                                                                                                                                                                            | 8                                                                                               |  |  |

## Name:











# Name:







# Name: \_

calculate • fragile • each • regain • super • proud

Each row, column, and box must have all the words from the word list. Write in the missing words.

|       | fragile   |        |        |         |           |
|-------|-----------|--------|--------|---------|-----------|
|       | regain    |        |        |         | calculate |
|       |           |        |        |         |           |
|       |           | super  | regain |         |           |
|       | calculate | regain | super  |         | proud     |
| proud |           |        |        | fragile |           |









Fill in the equations using the chart:

C + A + B = 20 \_\_\_\_ + A = 15 \_\_\_\_ + \_\_\_ = 9

\_\_\_ + \_\_\_ = 8

Additional hints:

A is the smallest. C is the largest.