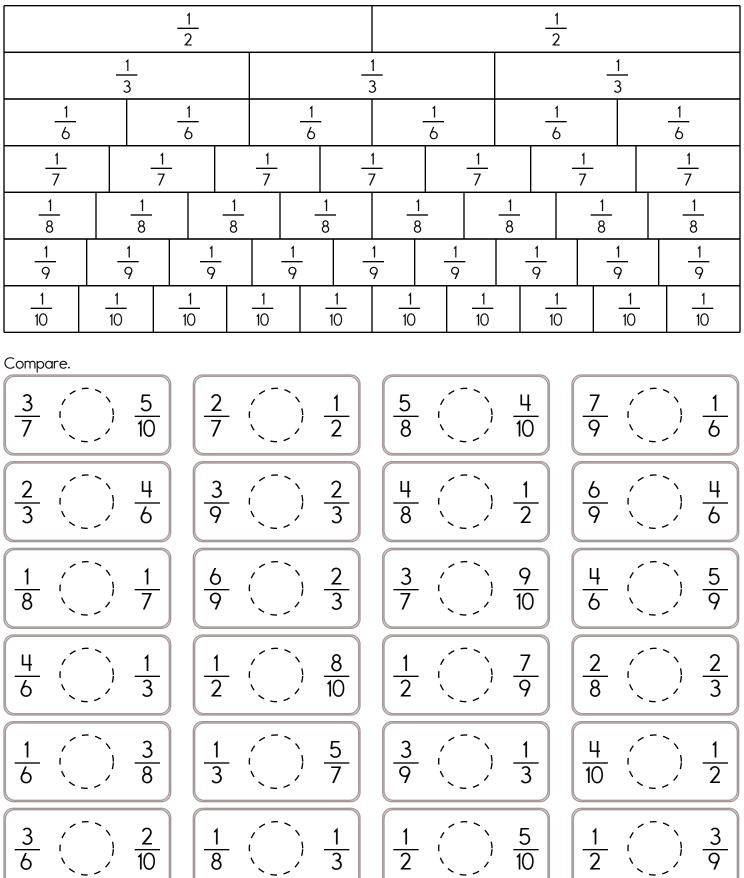

## Name: \_

Complete each pattern, using the same rule. Write what the rule is.

D, H, \_\_\_\_, P, T, X

B, F, J, \_\_\_\_, \_\_\_\_, \_\_\_\_, \_\_\_\_

| Find the missing numbers.<br>If | These both have the same rule. | What is the rule?<br>If |
|---------------------------------|--------------------------------|-------------------------|
| 1,4=5                           |                                | 4 , 11 = 15             |
| 2,6=8                           |                                | 5 , 16 = 21             |
| 3 , 11 = 14                     |                                | 6 , 18 = 24             |
| 4 , 13 = 17                     |                                | 7,23 = 30               |
| Then                            |                                | Then                    |
| 5,15 = ?                        |                                | 8,26 = ?                |