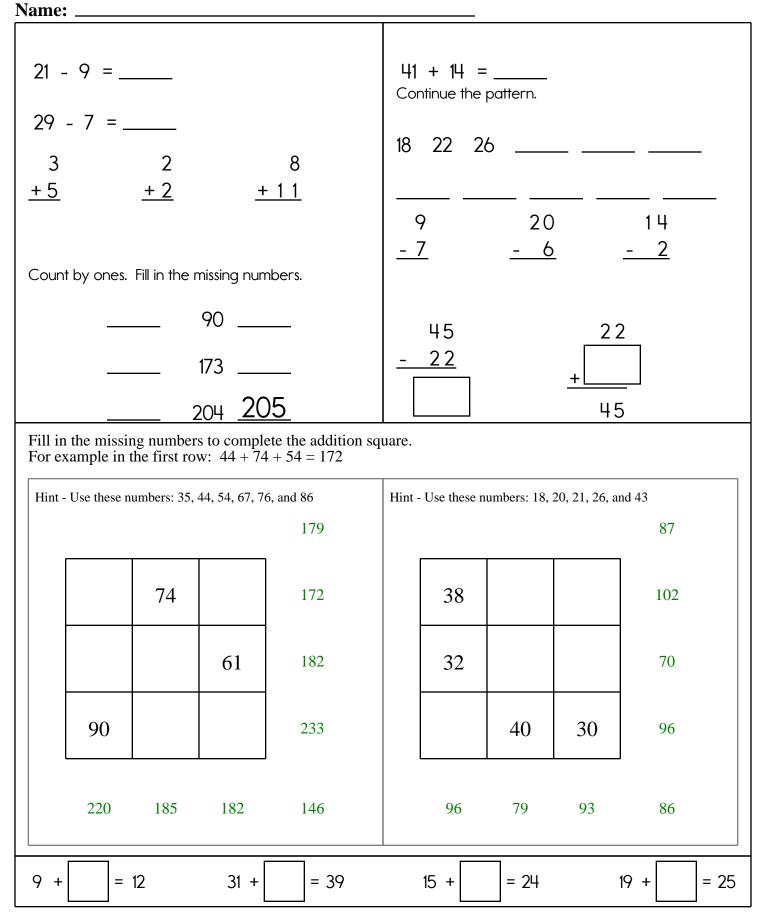

|  |  |
|                                                | 9                                                                                               | ] 16                                                                                                                                                    |            | 11                                                                                                                                                                                                                                                            | 8                                                                                               |  |  |

## Name:











# Name:







# Name: \_

calculate • fragile • each • regain • super • proud

Each row, column, and box must have all the words from the word list. Write in the missing words.

|       | fragile   |        |        |         |           |
|-------|-----------|--------|--------|---------|-----------|
|       | regain    |        |        |         | calculate |
|       |           |        |        |         |           |
|       |           | super  | regain |         |           |
|       | calculate | regain | super  |         | proud     |
| proud |           |        |        | fragile |           |









Fill in the equations using the chart:

C + A + B = 20 \_\_\_\_ + A = 15 \_\_\_\_ + \_\_\_ = 9

\_\_\_ + \_\_\_ = 8

Additional hints:

A is the smallest. C is the largest.

Each letter is