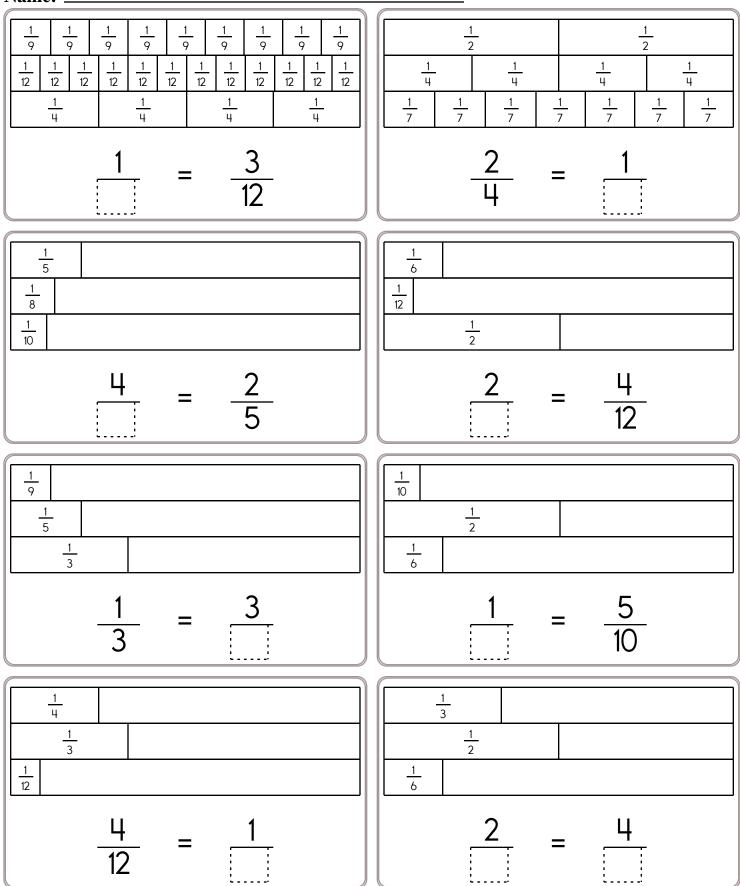

|  |  |
|                                                | 9                                                                                               | ] 16                                                                                                                                                    |            | 11                                                                                                                                                                                                                                                            | 8                                                                                               |  |  |

## Name:











# Name:







# Name: \_

calculate • fragile • each • regain • super • proud

Each row, column, and box must have all the words from the word list. Write in the missing words.

|       | fragile   |        |        |         |           |
|-------|-----------|--------|--------|---------|-----------|
|       | regain    |        |        |         | calculate |
|       |           |        |        |         |           |
|       |           | super  | regain |         |           |
|       | calculate | regain | super  |         | proud     |
| proud |           |        |        | fragile |           |









Fill in the equations using the chart:

C + A + B = 20 \_\_\_\_ + A = 15 \_\_\_\_ + \_\_\_ = 9

\_\_\_ + \_\_\_ = 8

Additional hints:

A is the smallest. C is the largest.

Each letter i