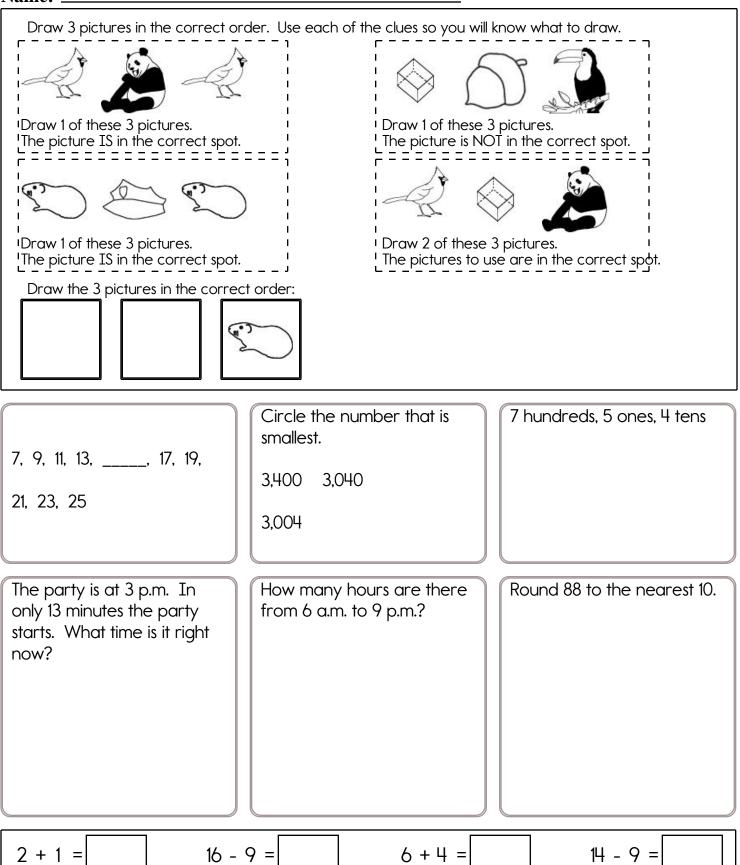

## Name: \_

Complete each pattern, using the same rule. Write what the rule is.

D, H, \_\_\_\_, P, T, X

B, F, J, \_\_\_\_, \_\_\_\_, \_\_\_\_, \_\_\_\_

| Find the missing numbers.<br>If | These both have the same rule. | What is the rule?<br>If |
|---------------------------------|--------------------------------|-------------------------|
| 1,4=5                           |                                | 4 , 11 = 15             |
| 2,6=8                           |                                | 5 , 16 = 21             |
| 3 , 11 = 14                     |                                | 6 , 18 = 24             |
| 4 , 13 = 17                     |                                | 7,23 = 30               |
| Then                            |                                | Then                    |
| 5,15 = ?                        |                                | 8,26 = ?                |