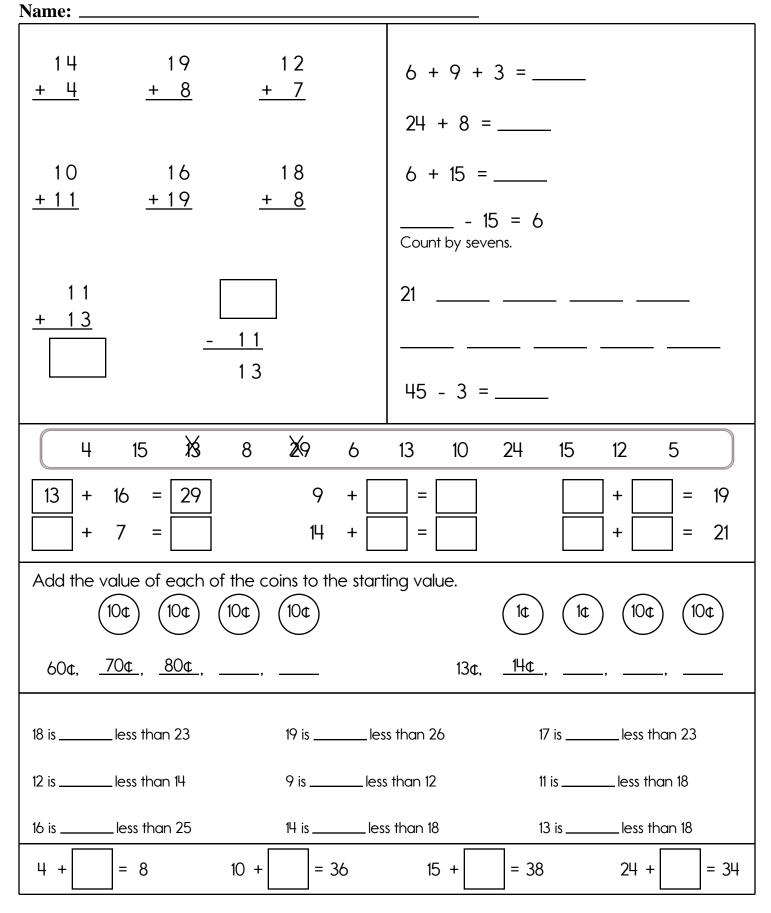

Name: \_\_\_\_\_

Adding and Subtracting 11

|                                         |            |                   |    |            |                   | -                 |
|-----------------------------------------|------------|-------------------|----|------------|-------------------|-------------------|
| 33 - 22 = _                             |            | 11 + 1 =_         | 11 | + 19 =     | 35 -              | 24 =              |
| 12 + 11 = _                             |            | 26 + 11 = _       | 2  | + 11 =     | 11 +              | 22 =              |
| 11 + 19 = _                             |            | 8 + 11 =_         | 14 | + 11 =     | 6+                | 11 =              |
| 11 + 14 = _                             |            | 14 - 11 =_        | 11 | + 15 =     | 30 -              | 11 =              |
| 23 + 11 = _                             |            | 18 - 7 =_         | 18 | - 7 =      | 11 +              | 28 =              |
| 3<br>+ 11                               |            | 24<br>+ 11        |    |            |                   | 4<br><u>+ 11</u>  |
|                                         | 27<br>+ 11 | 38<br>- 27        |    |            | 11<br><u>+ 11</u> | 22<br>- <u>11</u> |
| 6<br><u>+ 11</u>                        |            | 29<br>+ 11        |    | 22<br>+ 11 | 33<br><u>- 22</u> | 23<br><u>+ 11</u> |
| 34<br><u>- 23</u>                       |            | 18<br>- 7         |    | 39<br>- 28 |                   | 36<br><u>- 25</u> |
|                                         |            | 17<br><u>+ 11</u> |    |            |                   |                   |
| 22 - 11 = 17 + 11 = 21 - 10 = 11 + 15 = |            |                   |    |            |                   |                   |
| 29 - 18 = 36 - 25 = 38 - 27 = 10 + 11 = |            |                   |    | 11 =       |                   |                   |
| 18 - 7 =_                               |            | 37 - 26 = _       | 1  | + 11 =     | 34 -              | 23 =              |

# Adding and Subtracting 11

| 16 - 11 = | 40 - 29 = | 11 - 4 =  | 12 - 11 = |
|-----------|-----------|-----------|-----------|
| 36 - 25 = | 39 - 28 = | 11 - 6 =  | 31 - 20 = |
| 27 - 11 = | 11 + 4 =  | 22 + 11 = | 14 - 11 = |
| 15 - 11 = | 36 - 25 = | 13 - 11 = | 11 + 20 = |
| 26 - 11 = | 29 - 18 = | 27 - 11 = | 35 - 24 = |
| 19 + 11 = | 11 + 10 = | 23 + 11 = | 26 - 11 = |
| 29 - 18 = | 11 - 11 = | 29 - 11 = | 11 - 3 =  |
| 3 + 11 =  | 11 + 8 =  | 11 + 18 = | 15 - 11 = |
| 11 - 4 =  | 11 + 16 = | 16 + 11 = | 17 - 11 = |