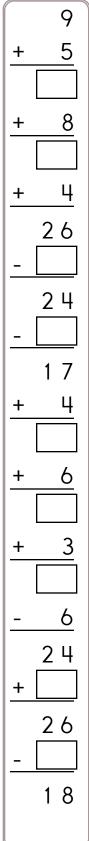

9                                                                                               |  |  |
|                                                | 9                                                                                               | ] 16                                                                                                                                                    |            | 11                                                                                                                                                                                                                                                            | 8                                                                                               |  |  |

## Name:











# Name:







# Name: \_

calculate • fragile • each • regain • super • proud

Each row, column, and box must have all the words from the word list. Write in the missing words.

|       | fragile   |        |        |         |           |
|-------|-----------|--------|--------|---------|-----------|
|       | regain    |        |        |         | calculate |
|       |           |        |        |         |           |
|       |           | super  | regain |         |           |
|       | calculate | regain | super  |         | proud     |
| proud |           |        |        | fragile |           |









Fill in the equations using the chart:

C + A + B = 20 \_\_\_\_ + A = 15 \_\_\_\_ + \_\_\_ = 9

\_\_\_ + \_\_\_ = 8

Additional hints:

A is the smallest. C is the largest.

Ea