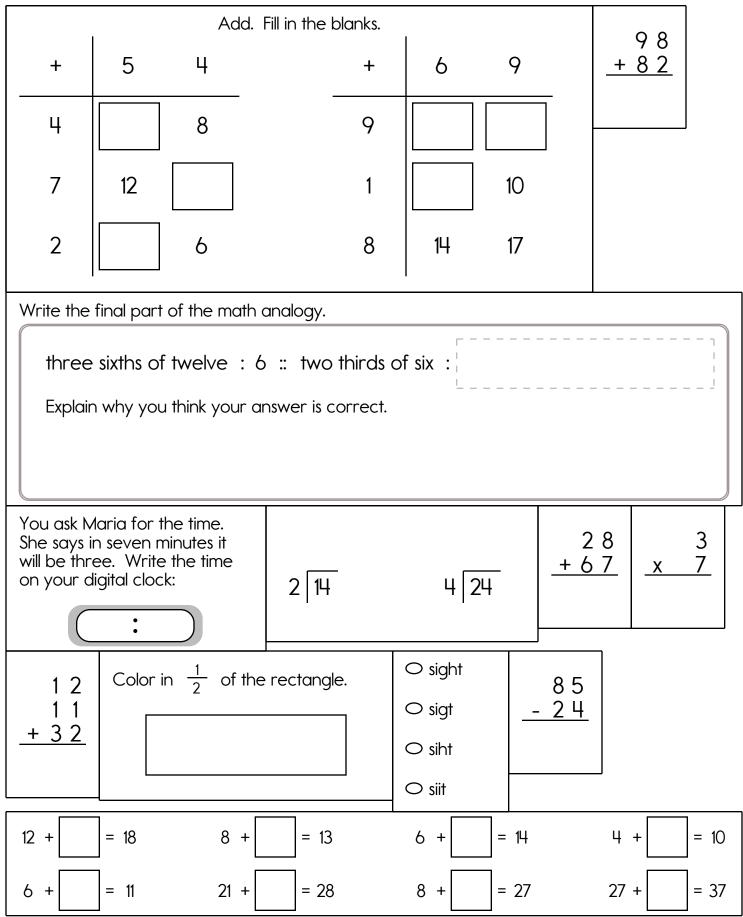

| Name: Week of December 4                       |                                                                                                 |                                                                                                                                                         |            |                                                                                                                                                                                                                                                               |                                                                                                 |  |  |
|------------------------------------------------|-------------------------------------------------------------------------------------------------|---------------------------------------------------------------------------------------------------------------------------------------------------------|------------|---------------------------------------------------------------------------------------------------------------------------------------------------------------------------------------------------------------------------------------------------------------|-------------------------------------------------------------------------------------------------|--|--|
| water to<br>package<br>many cu<br>does she     | es two cups of<br>make one<br>of Jell-O. How<br>os of water<br>need to make<br>kages of Jell-O? | April bought a polar<br>bear book for her best<br>friend. The book cost<br>\$4.19. She gave the<br>storekeeper \$10. How<br>much change did she<br>get? |            | Mr. Allen grows all kinds<br>of vegetables in his<br>garden. He sells them at<br>a little produce market.<br>He sells tomatoes for 72<br>cents per pound. Rosa<br>bought 5 pounds of<br>tomatoes. She gave Mr.<br>Allen \$10. How much<br>change did she get? |                                                                                                 |  |  |
| Fill in the b<br>these num<br>9, 1<br>2<br>+ 4 | nbers:                                                                                          | Fill in the blanks with these numbers:<br>4, 3, 1<br>2<br>+ 1 8                                                                                         | box is sha | tion of the ded?                                                                                                                                                                                                                                              | $ \begin{array}{r} 8 \\ \underline{x \ 1 \ 0} \\ \hline 9 \\ \underline{x \ 3} \\ \end{array} $ |  |  |
|                                                |                                                                                                 | Add. Fill in th                                                                                                                                         | e blanks.  |                                                                                                                                                                                                                                                               |                                                                                                 |  |  |
| 73<br>+49                                      | + 5                                                                                             | 7                                                                                                                                                       | +          | 9                                                                                                                                                                                                                                                             | 6                                                                                               |  |  |
|                                                | 7 12                                                                                            |                                                                                                                                                         | 8          |                                                                                                                                                                                                                                                               | 14                                                                                              |  |  |
|                                                | 1                                                                                               | 8                                                                                                                                                       | 3          | 12                                                                                                                                                                                                                                                            | 9                                                                                               |  |  |
|                                                | 9                                                                                               | ] 16                                                                                                                                                    |            | 11                                                                                                                                                                                                                                                            | 8                                                                                               |  |  |