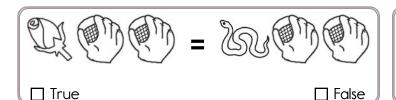

9

+

Name: \_\_\_\_\_ Perimeter = Perimeter = Perimeter = Perimeter = Name: \_\_\_\_\_

| DU DU  | · Li Du |
|--------|---------|
| ☐ True | ☐ False |

| STED ED | < | M W W   |
|---------|---|---------|
| ☐ True  |   | ☐ False |

Did you find that three are true? If not, look again!

Hint: If you see the same pieces on both sides, you might need to remove both pieces.

You should only mark TRUE if you are absolutely sure it is correct!