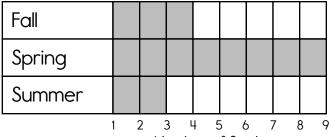

## Favorite Season

Season

Number of Students

How many students chose fall as their favorite season?

Do more students like spring or summer best?

49

Write this number using words.

Circle the best estimate for the answer to: