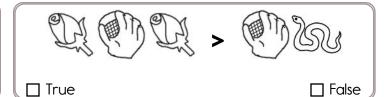

9

+

Name: \_\_\_\_\_ Perimeter = Perimeter = Perimeter = Perimeter = Name: \_\_\_\_\_

| DU DU  | · Li Du |
|--------|---------|
| ☐ True | ☐ False |

| STED ED | < | M W W   |
|---------|---|---------|
| ☐ True  |   | ☐ False |

Did you find that three are true? If not, look again!

Hint: If you see the same pieces on both sides, you might need to remove both pieces.

You should only mark TRUE if you are absolutely sure it is correct!