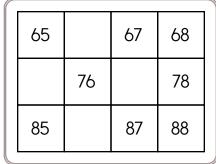

| 12 |    |    |    |
|----|----|----|----|
|    | 23 |    | 25 |
|    |    | 34 |    |
|    |    |    |    |
|    | 53 | 54 | 55 |

| $\bigcap$ |    |  |    |    |
|-----------|----|--|----|----|
|           |    |  | 38 |    |
|           |    |  |    | 49 |
|           | 55 |  | 58 |    |
|           | 65 |  |    | 69 |
|           | 75 |  |    |    |
| N.        |    |  |    |    |

|    | 22 |    |    |
|----|----|----|----|
|    |    |    | 34 |
| 41 |    |    | 44 |
| 51 |    | 53 | 54 |
| 61 | 62 | 63 | 64 |

You will grow bigger as you get older. Name something that will get bigger over time.