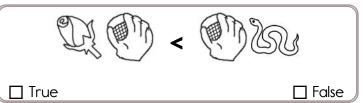

9

+

Name: \_\_\_\_\_ Perimeter = Perimeter = Perimeter = Perimeter = Name: \_\_\_\_\_

| DU DU  | · Li Du |
|--------|---------|
| ☐ True | ☐ False |

| STED ED | < | M W W   |
|---------|---|---------|
| ☐ True  |   | ☐ False |

Did you find that three are true? If not, look again!

Hint: If you see the same pieces on both sides, you might need to remove both pieces.

You should only mark TRUE if you are absolutely sure it is correct!