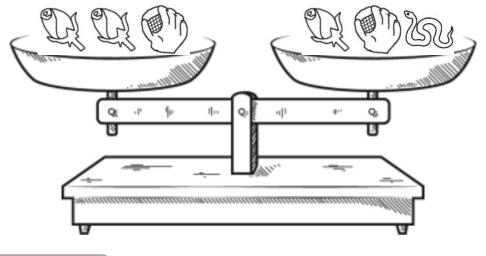

9

+

Name: \_\_\_\_\_ Perimeter = Perimeter = Perimeter = Perimeter = Name: \_\_\_\_\_

| DU DU  | · Li Du |
|--------|---------|
| ☐ True | ☐ False |

| STED ED | < | M W W   |
|---------|---|---------|
| ☐ True  |   | ☐ False |