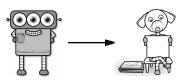

Name: \_\_\_\_\_

Help Robot find Rover. Color the boxes that have a difference of 6, 5, or 7 to make a path.

| ••••      | 15 - 9 =  | 15 - 9 =  | 11 - 4 =  | 10 - 5 =  | 9 - 6 =  | 11 - 9 = | 10 - 2 = |
|-----------|-----------|-----------|-----------|-----------|----------|----------|----------|
| 8 - 2 =   | 13 - 6 =  | 7 - 2 =   | 11 - 6 =  | 9 - 4 =   | 8 - 7 =  | 9 - 2 =  | 14 - 5 = |
| 7 - 1 =   | 7 - 1 =   | 10 - 4 =  | 7 - 2 =   | 9 - 2 =   | 10 - 3 = | 8 - 6 =  | 7 - 6 =  |
|           |           |           |           |           |          |          |          |
| 14 - 3 =  | 15 - 4 =  | 11 - 1 =  | 15 - 5 =  | 15 - 12 = | 8 - 3 =  | 7 - 1 =  | 15 - 1 = |
| 12 - 8 =  | 15 - 11 = | 7 - 4 =   | 9 - 7 =   | 11 - 8 =  | 12 - 9 = | 9 - 3 =  | 15 - 8 = |
| 14 - 10 = | 7 - 3 =   | 8 - 6 =   | 12 - 10 = | 15 - 14 = | 10 - 7 = | 7 - 1 =  | 11 - 6 = |
| 15 - 11 = | 7 - 4 =   | 10 - 9 =  | 9 - 6 =   | 12 - 6 =  | 8 - 3 =  | 8 - 2 =  | 12 - 7 = |
| 8 - 4 =   | 9 - 1 =   | 13 - 12 = | 8 - 7 =   | 10 - 5 =  | 11 - 6 = | 14 - 7 = | 10 - 5 = |
| 10 - 9 =  | 8 - 1 =   | 7 - 4 =   | 12 - 2 =  | 11 - 3 =  | 8 - 5 =  | 13 - 5 = |          |