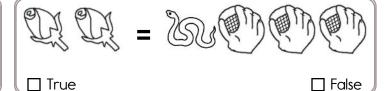

9

+

Name: \_\_\_\_\_ Perimeter = Perimeter = Perimeter = Perimeter = Name: \_\_\_\_\_

| DU DU  | · Li Du |
|--------|---------|
| ☐ True | ☐ False |

| STED ED | < | M W W   |
|---------|---|---------|
| ☐ True  |   | ☐ False |

Did you find that three are true? If not, look again!

Hint: If you see the same pieces on both sides, you might need to remove both pieces.

You should only mark TRUE if you are absolutely sure it is correct!