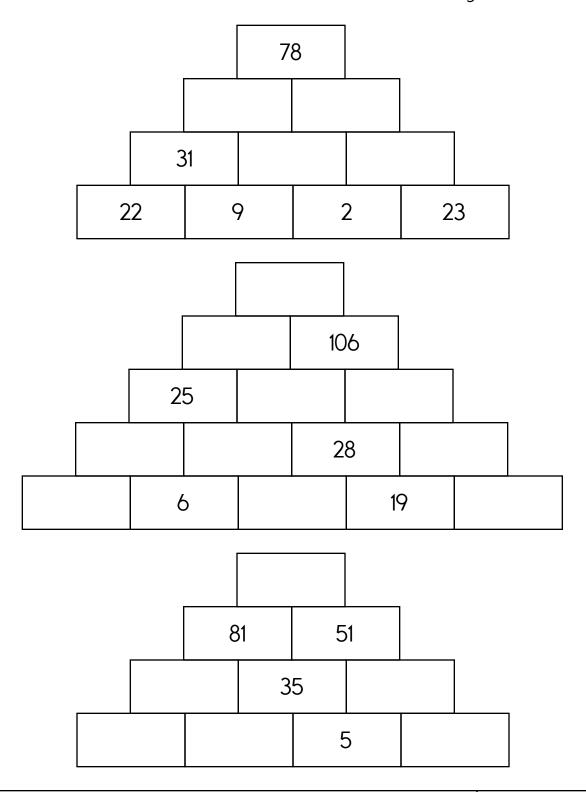

used 40 apples in all. How many apples did she use in each pie?

Ms. Allen bought a rubber eraser for 8¢. She gave the clerk a coin and got 2¢ change. What coin did she give the clerk?

Maria is putting together goodie bags for her birthday party. She invited 7 friends, and everyone can come except for Mary. At the party store, she bought 16 pencil toppers. She wants to give everyone an equal number of pencil toppers. How many should she put into each goodie bag?

Amy is playing a game against Erin. In the game you collect gold coins. You can also get hearts. Every heart is exchanged for 2 gold coins at the end of the game. Amy got 300 gold coins and 28 hearts. Erin got 44 gold coins and 88 hearts. Who won?

The block above is the sum of the two blocks below. Fill in the missing blocks.



#### Name:

Gavin has a sticker book. It is about fire safety. There are three stickers on each page. There are five pages in the book. How many stickers does Gavin have?

A piece of peanut butter fudge costs 39 cents. Megan has 2 dimes and 3 pennies. How many more pennies does she need to make 39 cents? Justin saw 7 butterflies. Jason saw double that number. How many butterflies did Jason see?

# Sudoku Sums of 6

Each row, column, and box must have the numbers 1 through 6. Hint: Look for sudoku sums. The sum of the two boxes inside of the dashed lines is 6.

Here is an example of a sudoku sum of 6:

| ·   | . j |
|-----|-----|
| •   | · ` |
| . • |     |
|     |     |
|     |     |
|     |     |

|   |   | 4 |   | 1 |   |
|---|---|---|---|---|---|
| 2 | 5 |   |   |   |   |
| 1 |   |