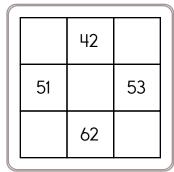

| 12 |    |    |    |
|----|----|----|----|
|    | 23 |    | 25 |
|    |    | 34 |    |
|    |    |    |    |
|    | 53 | 54 | 55 |

| $\bigcap$ |    |  |    |    |
|-----------|----|--|----|----|
|           |    |  | 38 |    |
|           |    |  |    | 49 |
|           | 55 |  | 58 |    |
|           | 65 |  |    | 69 |
|           | 75 |  |    |    |
| N.        |    |  |    |    |

|    | 22 |    |    |
|----|----|----|----|
|    |    |    | 34 |
| 41 |    |    | 44 |
| 51 |    | 53 | 54 |
| 61 | 62 | 63 | 64 |

You will grow bigger as you get older. Name something that will get bigger over time.