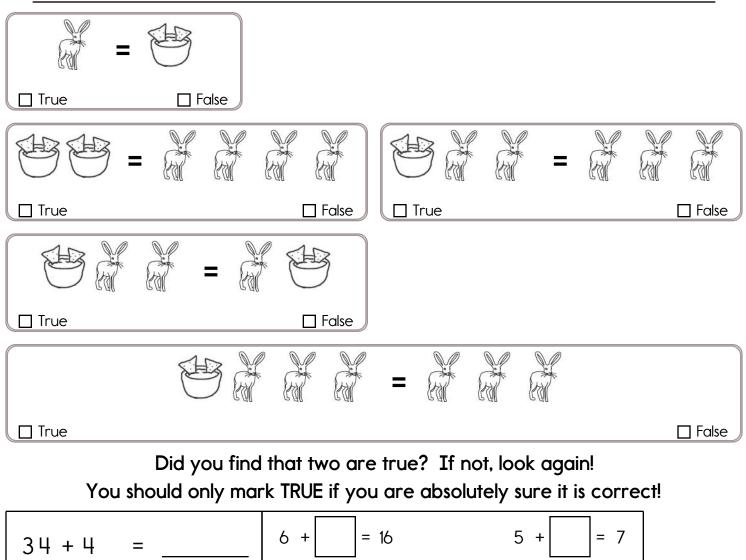

## Name: \_\_\_\_

Find 2 equations hidden in each box. Good luck!

Baby Bird didn't want to start flying. He was afraid. He might fall to the ground and hurt himself. He put off trying to fly for a long time. His brothers and sisters made fun of him. Finally, he tried. Guess what happened? On his first flight he flew 5 feet and 9 inches to the next tree! On his second flight he flew 12 feet and 4 inches to another tree. Baby Bird loved flying! How much further did Baby Bird fly on his second flight than he did on his first flight? Jacob bought a bag of peanuts for the elephants. He gave the first elephant 20 nuts. He gave the second elephant 3 more nuts than he gave to the first elephant. He gave the baby elephant 10 nuts. He has 11 nuts left. How many peanuts did he start with?