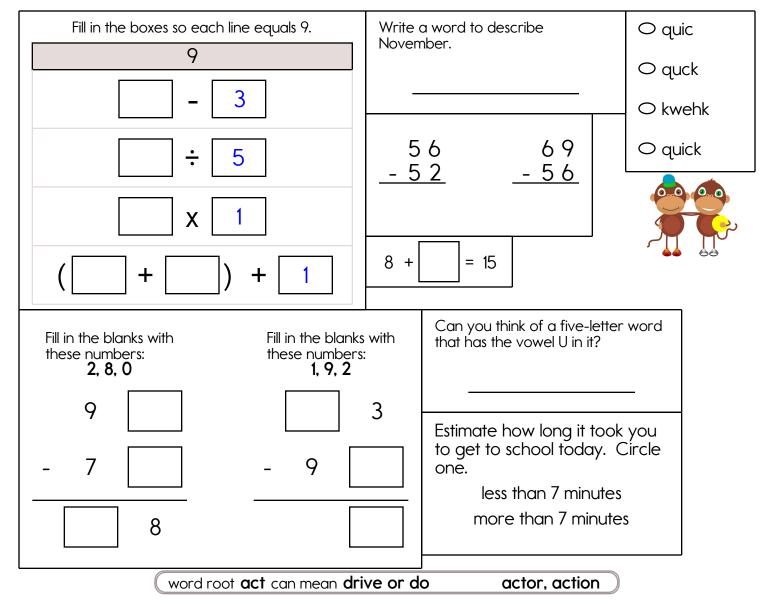

\_\_\_\_

| What happens when you add                                                                                                                              | l odd numbers?                                                                                              |                                                                         |
|--------------------------------------------------------------------------------------------------------------------------------------------------------|-------------------------------------------------------------------------------------------------------------|-------------------------------------------------------------------------|
| 7 + 13 =                                                                                                                                               | _ 1+3=                                                                                                      | 13 + 7 =                                                                |
| 1 + 11 =                                                                                                                                               | _ 3 + 11 =                                                                                                  | 13 + 1 =                                                                |
| 11 + 5 =                                                                                                                                               | 11 + 1 =                                                                                                    | 1 + 13 =                                                                |
| When yc                                                                                                                                                | ou add two odd numbe                                                                                        | rs together,                                                            |
| the s                                                                                                                                                  | um will always be                                                                                           |                                                                         |
|                                                                                                                                                        |                                                                                                             |                                                                         |
| If you know<br>78 + 36 = 114<br>Then what is 78 + 33?                                                                                                  | 60, 65, 70,, 80,<br>85                                                                                      | Circle the number that is<br>largest.<br>70,700 70,070<br>70,007 77,000 |
| A small town has a lot of<br>people. Which number<br>might make the most sense<br>for the population?<br>50<br>9,407<br>91,078<br>370,786<br>6,207,869 | A teacher arranges desks.<br>She puts 5 desks in each<br>row. There are 4 rows.<br>How many desks are there | Find a clock. What time is it right now?                                |