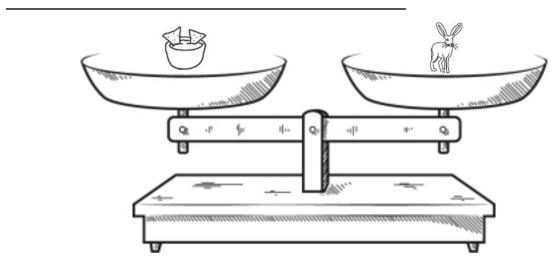

br>91,078<br>370,786<br>6,207,869 | A teacher arranges desks.<br>She puts 5 desks in each<br>row. There are 4 rows.<br>How many desks are there | Find a clock. What time is it right now?                                |

## Name: \_

Each row, column, and box must have the numbers 1 through 6.

lame • voyage • pin • teeth • terrible • kept

Each row, column, and box must have all the words from the word list. Write in the missing words.

|        | kept   | terrible |        |       |  |
|--------|--------|----------|--------|-------|--|
| voyage |        |          |        | kept  |  |
|        |        | kept     | teeth  |       |  |
|        | voyage | pin      |        | lame  |  |
|        |        |          | kept   |       |  |
|        |        |          | voyage | teeth |  |



Look at the balance. What does it tell you? Write a sentence to explain.







Name:

# Name: \_\_\_\_

| Circle words to the RIGHT or DC | WN. Every letter is used exactly ONCE. |  |
|---------------------------------|----------------------------------------|--|
|                                 | Á L T H O U G H                        |  |
|                                 | C D S T R U C K                        |  |
|                                 | AOSANLB                                |  |
|                                 | RCOTEOOD                               |  |
|                                 | ΡΤΨΕΤΝΑΑ                               |  |
|                                 | EOGASGSS                               |  |
|                                 | T R J U S T T H