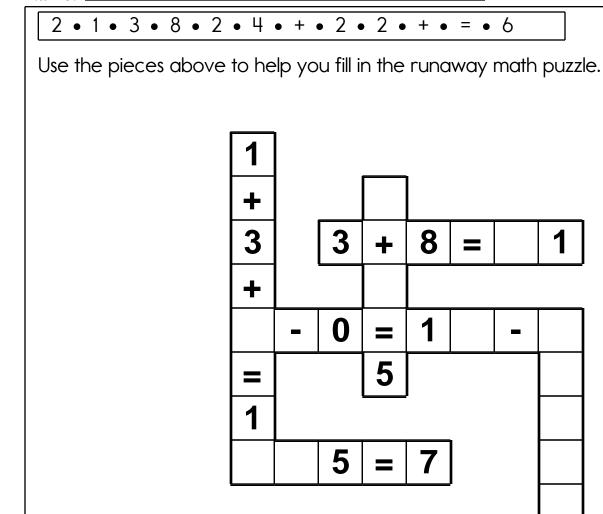

-------------------------------------|---------------------------------------------------------------------------------------------------------------------------------------------------------------------------------|
| Kevin bought a big box<br>of bubble gum. In the<br>box there were 4 rows<br>of gum. There were 8<br>pieces of gum in each<br>row. How many pieces<br>of bubble gum were in<br>the box? | Peter picked three<br>quarts of blueberries.<br>Some of the blueberries<br>are ripe and some are<br>not ripe. If he takes one<br>blueberry from the<br>basket without looking,<br>what are the possible<br>outcomes? | Adam has a sticker<br>book. It is about fire<br>safety. There are four<br>stickers on each page.<br>There are six pages in<br>the book. How many<br>stickers does Adam<br>have? |











MathWorksheets.com Week of October 12





Name: \_\_\_\_\_

MathWorksheets.com Week of October 12 Multiply

| 9 x 5 = 45   | 6 x 7 = 42      | 5 x 8 = 40     | 6 x 5 = 30        | 5 x 2 = 10 |
|--------------|-----------------|----------------|-------------------|------------|
| . x 9 = 45   | 6 x = 42        | 8 x 5 =        | 5 x = 30          | 2 x 5 =    |
| 9 x =        | x 6 =           | x 8 =          | 6 x=              | 2 x=       |
| ¦ 5 x 9 = 45 | 7 x 6 = 42      | 8 x 5 = 40     | 5 x 6 = 30        | 5 x 2 = 10 |
| Multiply.    |                 |                |                   |            |
| 6 x 5 =      | 2 x 5 =         | 6 x 7 =        | 9 x 5 =           | 6 x 7 =    |
| 6 x 7 =      | 5 x 8 =         | 2 x 5 =        | 5 x 8 =           | 6 x 5 =    |
| 9