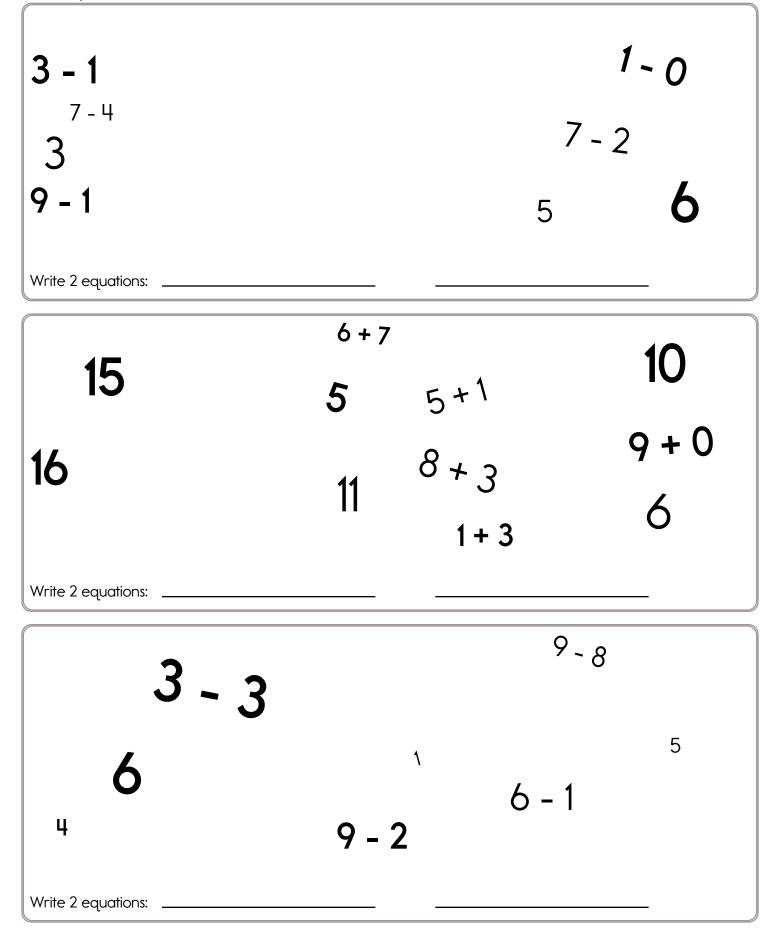

## Name: \_\_\_\_

Find 2 equations hidden in each box. Good luck!

Baby Bird didn't want to start flying. He was afraid. He might fall to the ground and hurt himself. He put off trying to fly for a long time. His brothers and sisters made fun of him. Finally, he tried. Guess what happened? On his first flight he flew 5 feet and 9 inches to the next tree! On his second flight he flew 12 feet and 4 inches to another tree. Baby Bird loved flying! How much further did Baby Bird fly on his second flight than he did on his first flight? Jacob bought a bag of peanuts for the elephants. He gave the first elephant 20 nuts. He gave the second elephant 3 more nuts than he gave to the first elephant. He gave the baby elephant 10 nuts. He has 11 nuts left. How many peanuts did he start with?