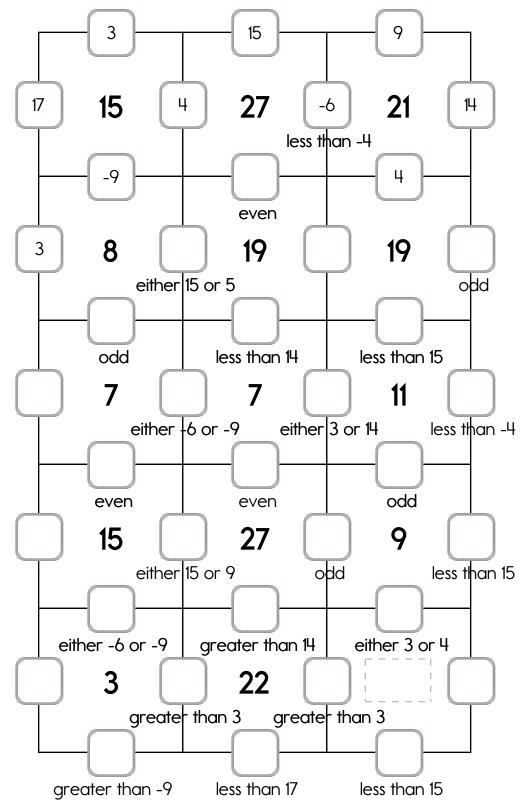

double 80

word root **son** can mean **sound** 

sonar, sonogram

Fill in the missing numbers. How? The sum of the four surrounding numbers is in the center of each square. Exactly one of the four numbers has to be one of these numbers: -6, -9, or -4. The other three numbers have to all be DIFFERENT and must be from these: 17, 4, 5, 9, 3, 14, or 15.