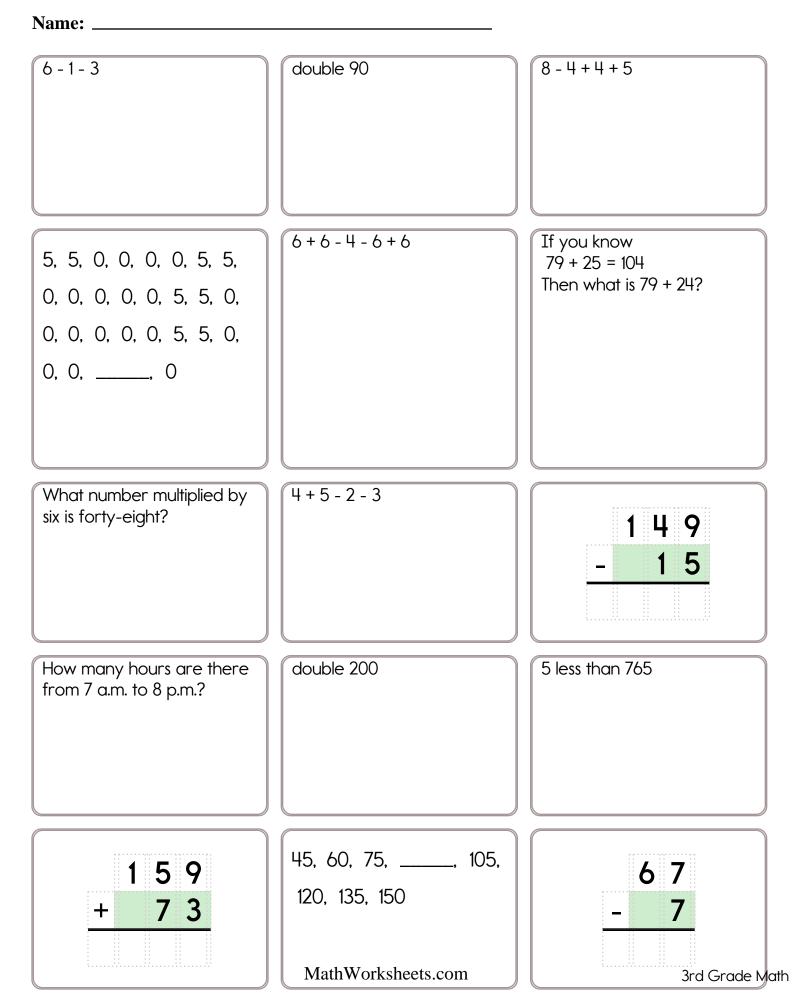

## Name:

The workers in the Morningside Elementary School cafeteria told the students that it takes three hundred ninety-eight pounds of ground beef to make hamburgers for all the students, but only one hundred pounds of ground beef to make spaghetti for the same number of students. How many more pounds of ground beef does it take to make hamburgers than it takes to make spaghetti? Jack loved puzzles. He had seventeen puzzles of his own. He got two new puzzles for his birthday. One puzzle was a picture of a dog. It had sixty-three pieces. The other puzzle was a picture of a bright red car. It has one hundred forty-two pieces. How many more pieces did the car puzzle have than the dog puzzle?

double 900 2 more than 652 59 1 3 Ц ╋ Hannah made 4 There are over 2.700 Sarah bought some corn. She spent 5 kinds of snakes! The pounds of peanut quarters, 2 dimes, and butter fudge for the fastest snake on 8 pennies. How much record is the African sale. She cut each black mamba. It can pound of fudge into 24 did the corn cost? crawl seven miles per pieces. How many hour over short pieces of fudge did distances. If it could she make? travel a long distance at that speed, how far could a black mamba travel in two hours?

## Name: Holly had 9 books The people who live on The mailman spent 5.2 Maple Street had a about frogs. She hours delivering mail block party last week. received more books today. Write that They barbequed 112 for her birthday. Now number in expanded pieces of chicken, 100 she has 13 books about form. pork chops, 120 frogs. How many books hamburgers, and 102 about frogs did she steaks. How many receive for her pieces of meat did birthday? they barbeque in all? 10, 12, 14, 16, 18, 20, 59 4 6 \_\_\_\_, 24. 26 2 Mr. Brown built a deck The students in Ms. Wendy has a box of sugar that is 3 inches x Rodriguez's class had a on the back of his Poetry Picnic on Bad 6 inches x 4 inches. house. The deck was 12 Poetry Day. They had ft long and 16 feet wide. Jessica has a box of hot dogs, chips, apples, What is the perimeter sugar that is 6 inches x and juice. They drank of the deck in yards? 5 inches x 5 inches. 32 cups of juice. How Round your answer to How many more cubic many quarts of juice the nearest tenth. inches will Jessica's box did they drink? hold than Wendy's? What number multiplied by G. I. K. M. \_\_\_\_, Q. J. K. I. J. H. I. three is fifteen? S. U. W. Y \_\_\_\_, H, F, G

## Amanda counted 384 Eric counted 218 boats The Lorax. the one who speaks for the people at the beach. If without sails on the 129 of them were river. Anna counted trees, is very old. In 10 years he will be 130 playing in the water, 187 boats with sails. years old. How old is how many people How many boats did were not playing in the they count in all? he now? water? 6 more than 356 How many hours are there from 8 a.m. to 9 p.m.? 69 6 + There are 35 floors in Robert has 3 bags of Gavin made a scale drawing of the rock the skyscraper. There Canadian flags. Éach garden before he are 8 offices on each bag has 6 flags. Sarah made the real one. On floor. How many takes 10 flags from his drawing 1 in = 1 ft. Robert. How many offices are in the flags does Robert have The drawing has two skyscraper? sides that measure 15 lefť? inches and two sides that measure 10 inches. What is the perimeter of Gavin's garden? Write this number: Write this number: Write this number: 4 ones, 3 hundreds. 2 tens. 4 thousands. 8 hundreds 7 ones. 6 hundreds. 8 tens 8 thousands