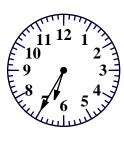

-|---|---|---|---|--|
|   |   |   | • |   | ÷ |   |   |  |
|   |   |   | • |   |   |   |   |  |
|   |   |   | _ |   |   | _ |   |  |
|   |   |   | _ |   |   | _ |   |  |
|   |   |   | _ |   |   |   |   |  |
|   |   |   |   |   |   |   |   |  |
|   |   |   |   | - |   |   |   |  |
|   |   |   |   |   |   |   |   |  |
|   |   |   |   |   |   |   |   |  |
|   |   |   |   |   |   |   |   |  |
|   |   |   |   |   |   |   |   |  |
|   | _ |   |   |   |   |   |   |  |
|   |   |   |   |   |   |   |   |  |
|   |   |   | _ |   |   | • |   |  |
|   |   |   |   |   |   | _ |   |  |
| _ |   |   |   | - |   |   |   |  |
|   |   | _ |   | - |   |   | - |  |

Name:





















six plus eight equals



Holly has 8 squishies. She has 4 red ones. The rest are yellow. How many squishies are yellow?



\_\_\_:\_\_

Draw 6 small squares. Then color in some to show  $\frac{1}{2}$ .









Draw 6 + 6 + 6 + 6 + 6 + 6 + 6 + 6 + 6.



Draw 3 + 3 + 3 + 3.



| 1/2 |     |     |     | 1 2      |     |
|-----|-----|-----|-----|----------|-----|
| 1 6 | 1/6 | 1 6 | 1 6 | 1/6      | 1/6 |
| = 2 |     |     | =   | <u>3</u> |     |

| $\frac{1}{2}$                                          | $\frac{1}{2}$