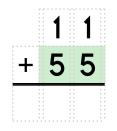

<u>+ 1</u> | + 6      |
| 9 + 2 | 7<br>+ 5   | 4<br>+ 6 | 8<br><u>+ 7</u> | 8<br>+ 5   | 7<br>+ 3 | 8<br>+ 8   | 3<br>+ 7   |          |

### Name:

Mrs. Smith made a peach salad. She spent \$5.60 on the salad. Miss Jones made a pear salad. She spent \$7.93 on her salad. How much more did Miss Jones spend than Mrs. Smith?

The police department just bought 6 new cars. One car has 4 wheels. How many wheels do 6 cars have?

Mrs. Allen has 5 cups of pasta. One cup of pasta will make 2 servings. How many servings can she make with 5 cups?

There was a picnic at the beach on Sandcastle Day. Everyone could have a hot dog, a hamburger, or a corn dog. Seven people chose corn dogs, nine chose hot dogs, and seven chose hamburgers. What number is the mode?

68, 85, 102, 119, 136, \_\_\_\_, 170, 187



| Write th or sh to complete each word. | Write <b>tr</b> or <b>tw</b> to complete each word. |  |  |  |
|---------------------------------------|-----------------------------------------------------|--|--|--|
| atell                                 | uckice                                              |  |  |  |
| is                                    | eatelve                                             |  |  |  |



Name: \_\_\_\_\_

Get a fidget spinner! Spin it.

I needed to spin \_\_\_\_\_ time(s) to finish.

How much is this?



Circle the fourth letter.

D, A, 7, 4, X, 5, Z, 3, R, B, 2, 1, F, Z, 5, 9, X, 4, 8





What time is it?



Write these numbers in order from largest to smallest.

11, 5, 7



9, 11, 13, 15, \_\_\_\_, 19, 21,

23



How many dots on the bug?



Find three