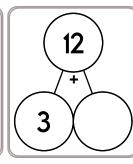

s in 7-Across + the thousands in 4-Down + the ten thousands in 5-Down



|   |   |   | _ |   |   |   |   |  |
|---|---|---|---|---|---|---|---|--|
|   |   |   | • |   | ÷ |   |   |  |
|   |   |   | • |   |   |   |   |  |
|   |   |   | _ |   |   | _ |   |  |
|   |   |   | _ |   |   | _ |   |  |
|   |   |   | _ |   |   |   |   |  |
|   |   |   |   |   |   |   |   |  |
|   |   |   |   | - |   |   |   |  |
|   |   |   |   |   |   |   |   |  |
|   |   |   |   |   |   |   |   |  |
|   |   |   |   |   |   |   |   |  |
|   |   |   |   |   |   |   |   |  |
|   | _ |   |   |   |   |   |   |  |
|   |   |   |   |   |   |   |   |  |
|   |   |   | _ |   |   | • |   |  |
|   |   |   |   |   |   | _ |   |  |
| _ |   |   |   | - |   |   |   |  |
|   |   | _ |   | - |   |   | - |  |

Name:





















six plus eight equals



Holly has 8 squishies. She has 4 red ones. The rest are yellow. How many squishies are yellow?



\_\_\_:\_\_

Draw 6 small squares. Then color in some to show  $\frac{1}{2}$ .









Draw 6 + 6 + 6 + 6 + 6 + 6 + 6 + 6 + 6.



Draw 3 + 3 + 3 + 3.



| 1/2 |     |     |     | 1 2      |     |
|-----|-----|-----|-----|----------|-----|
| 1 6 | 1/6 | 1 6 | 1 6 | 1/6      | 1/6 |
| = 2 |     |     | =   | <u>3</u> |     |

| $\frac{1}{2}$                                          | $\frac{1}{2}$