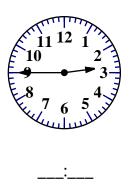

Name: \_\_\_\_\_

Get a fidget spinner! Spin it.

I needed to spin \_\_\_\_\_ time(s) to finish.

How much is this?

Circle the fourth letter.

D, A, 7, 4, X, 5, Z, 3, R, B, 2, 1, F, Z, 5, 9, X, 4, 8

What time is it?