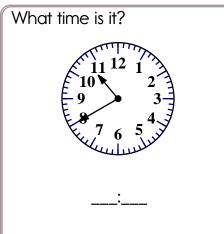

Name: \_\_\_\_\_

Get a fidget spinner! Spin it.

I needed to spin \_\_\_\_\_ time(s) to finish.

How much is this?

Circle the fourth letter.

D, A, 7, 4, X, 5, Z, 3, R, B, 2, 1, F, Z, 5, 9, X, 4, 8

What time is it?