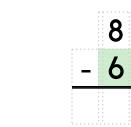

ds in 4-Down + the ten thousands in 5-Down



|   |   |   | _ |   |   |   |   |  |
|---|---|---|---|---|---|---|---|--|
|   |   |   | • |   | ÷ |   |   |  |
|   |   |   | • |   |   |   |   |  |
|   |   |   | _ |   |   | _ |   |  |
|   |   |   | _ |   |   | _ |   |  |
|   |   |   | _ |   |   |   |   |  |
|   |   |   |   |   |   |   |   |  |
|   |   |   |   | - |   |   |   |  |
|   |   |   |   |   |   |   |   |  |
|   |   |   |   |   |   |   |   |  |
|   |   |   |   |   |   |   |   |  |
|   |   |   |   |   |   |   |   |  |
|   | _ |   |   |   |   |   |   |  |
|   |   |   |   |   |   |   |   |  |
|   |   |   | _ |   |   | • |   |  |
|   |   |   |   |   |   | _ |   |  |
| _ |   |   |   | - |   |   |   |  |
|   |   | _ |   | - |   |   | - |  |

Name:





















six plus eight equals



Holly has 8 squishies. She has 4 red ones. The rest are yellow. How many squishies are yellow?



\_\_\_:\_\_

Draw 6 small squares. Then color in some to show  $\frac{1}{2}$ .









Draw 6 + 6 + 6 + 6 + 6 + 6 + 6 + 6 + 6.



Draw 3 + 3 + 3 + 3.



| 1/2 |     |     |     | 1 2      |     |
|-----|-----|-----|-----|----------|-----|
| 1 6 | 1/6 | 1 6 | 1 6 | 1/6      | 1/6 |
| = 2 |     |     | =   | <u>3</u> |     |

| $\frac{1}{2}$                                          | $\frac{1}{2}$