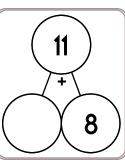

in 7-Across + the thousands in 4-Down + the ten thousands in 5-Down



|   |   |   | _ |   |   |   |   |  |
|---|---|---|---|---|---|---|---|--|
|   |   |   | • |   | ÷ |   |   |  |
|   |   |   | • |   |   |   |   |  |
|   |   |   | _ |   |   | _ |   |  |
|   |   |   | _ |   |   | _ |   |  |
|   |   |   | _ |   |   |   |   |  |
|   |   |   |   |   |   |   |   |  |
|   |   |   |   | - |   |   |   |  |
|   |   |   |   |   |   |   |   |  |
|   |   |   |   |   |   |   |   |  |
|   |   |   |   |   |   |   |   |  |
|   |   |   |   |   |   |   |   |  |
|   | _ |   |   |   |   |   |   |  |
|   |   |   |   |   |   |   |   |  |
|   |   |   | _ |   |   | • |   |  |
|   |   |   |   |   |   | _ |   |  |
| _ |   |   |   | - |   |   |   |  |
|   |   | _ |   | - |   |   | - |  |

Name:





















six plus eight equals



Holly has 8 squishies. She has 4 red ones. The rest are yellow. How many squishies are yellow?



\_\_\_:\_\_

Draw 6 small squares. Then color in some to show  $\frac{1}{2}$ .









Draw 6 + 6 + 6 + 6 + 6 + 6 + 6 + 6 + 6.



Draw 3 + 3 + 3 + 3.



| 1/2 |     |     |     | 1 2      |     |
|-----|-----|-----|-----|----------|-----|
| 1 6 | 1/6 | 1 6 | 1 6 | 1/6      | 1/6 |
| = 2 |     |     | =   | <u>3</u> |     |

| $\frac{1}{2}$                                          | $\frac{1}{2}$