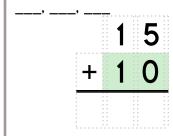

| Name:<br>Make change. You can use \$20, \$10, \$5, \$1, 25¢, 10¢, 5¢, or 1¢.         |
|--------------------------------------------------------------------------------------|
| Use the fewest bills and coins to make \$12.33.  \$10  \$1  \$1  25¢  5¢  1¢  1¢  1¢ |
| Use the fewest bills and coins to make \$22.53.  \$1  25¢                            |
| Use the fewest bills and coins to make \$54.32.                                      |
| Use the fewest bills and coins to make \$22.28.                                      |