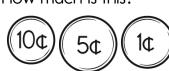

28, \_\_\_\_, 30, 31, \_\_\_\_,

37, 38, \_\_\_\_, 40

70, 80, 90, 100, 110, 120,

130, \_\_\_\_, 150, 160

twenty-five minus six equals

How much is this?

Jason wears blue socks. He had 12 blue socks. He lost three. How many socks are left?