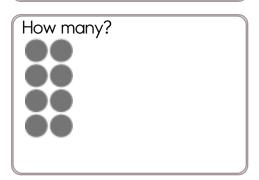

Write these numbers in order from largest to smallest.

11, 5, 7

9, 11, 13, 15, \_\_\_\_, 19, 21,

23

How many dots on the bug?

Find three ways to make 7.

9, 1, 1, 9, 1, 1, 9, 1, 1, 9,

What comes before and after?