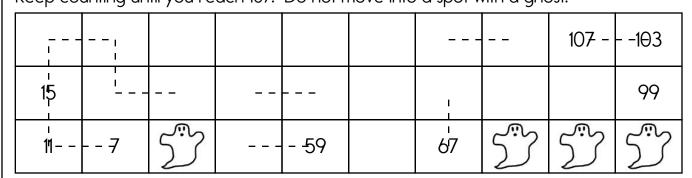

Count by 4s.

Draw ONE continuous line that touches every box ONCE. Count by 4s. Find the box with the number 7. Move up, down, right, or left. Keep counting until you reach 107. Do not move into a spot with a ghost.