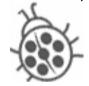

How much is this?

Write the numbers.

nine \_\_\_\_

eighteen\_\_\_

twenty-seven\_\_\_

How many dots on the bug?

Ms. Young made a big bowl of Jell-O. She has 3 sons. Each boy ate one cup of Jell-O for lunch. Each boy ate two cups of Jell-O for a snack. There were three cups of Jell-O left. How many cups of Jell-O did Ms. Young make?