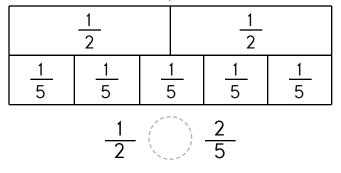

Find three ways to make 9.

Color each fraction. Compare.

Color each fraction. Compare.

Color each fraction. Compare.

Color each fraction. Compare.

| <u>1</u> 5    |               | <u>1</u><br>5 |               | <u>1</u> 5    |               | <u>1</u><br>5 |   | <u>1</u><br>5 |               |
|---------------|---------------|---------------|---------------|---------------|---------------|---------------|---|---------------|---------------|
| <u>1</u><br>8 | <u>1</u><br>8 | _             | <u>1</u><br>8 | <u>1</u><br>8 | <u>1</u><br>8 | 1 8           | _ | <u>1</u><br>8 | <u>1</u><br>8 |
| 1 6 8         |               |               |               |               |               |               |   |               |               |