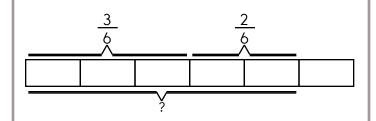

$$\frac{1}{2} + \frac{1}{2} =$$

$$\frac{1}{5} + \frac{3}{5} =$$

$$\frac{2}{u} + \frac{1}{u} =$$

$$\frac{3}{6} + \frac{2}{6} =$$

$$\frac{3}{5} + \frac{1}{5} =$$

$$\frac{2}{4} + \frac{2}{4} =$$

$$\frac{4}{6} + \frac{1}{6} =$$