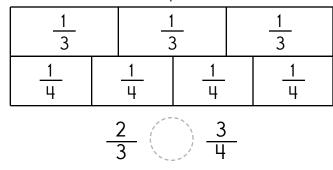

| 1 3 |                             |
|-----|-----------------------------|
| 1 4 |                             |
|     | $\frac{1}{3}$ $\frac{3}{4}$ |

Now draw the fraction boxes and then color each fraction to compare.