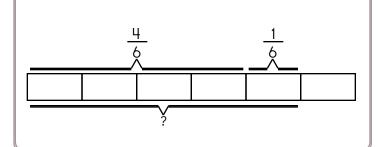

$$\frac{1}{6} + \frac{5}{6} =$$

Name: \_\_\_\_\_

$$7 - 3 =$$

$$6 - 3 =$$

$$11 - 3 =$$

$$9 - 7 =$$

1 2

1 1