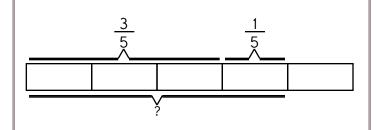

$$\frac{1}{2} + \frac{1}{2} =$$

$$\frac{1}{5} + \frac{3}{5} =$$

$$\frac{2}{u} + \frac{1}{u} =$$

$$\frac{3}{6} + \frac{2}{6} =$$

$$\frac{3}{5} + \frac{1}{5} =$$

$$\frac{2}{4} + \frac{2}{4} =$$

$$\frac{4}{6} + \frac{1}{6} =$$