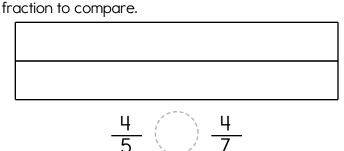

| 1 3 |                             |
|-----|-----------------------------|
| 1 4 |                             |
|     | $\frac{1}{3}$ $\frac{3}{4}$ |

Now draw the fraction boxes and then color each fraction to compare.

Now draw the fraction boxes and then color each fraction to compare.

Name: \_\_\_\_\_

Complete the pattern.

Mrs. Thompson made butterscotch pudding. She put it in 12 cups. Eric and his twin brother each ate 1 cup. Eric's father ate 2 cups. How many cups of pudding were left?