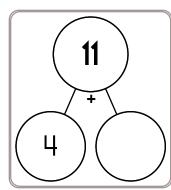

Find three ways to make 9.

Color each fraction. Compare.

Color each fraction. Compare.

Color each fraction. Compare.

Color each fraction. Compare.

| <u>1</u> 5    |               | <u>1</u><br>5 |               | <u>1</u> 5    |               | <u>1</u><br>5 |   | <u>1</u><br>5 |               |
|---------------|---------------|---------------|---------------|---------------|---------------|---------------|---|---------------|---------------|
| <u>1</u><br>8 | <u>1</u><br>8 | _             | <u>1</u><br>8 | <u>1</u><br>8 | <u>1</u><br>8 | 1 8           | _ | <u>1</u><br>8 | <u>1</u><br>8 |
| 1 6 8         |               |               |               |               |               |               |   |               |               |