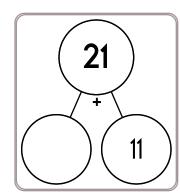

Find three ways to make 9.

Color each fraction. Compare.

Color each fraction. Compare.

Color each fraction. Compare.

Color each fraction. Compare.

| <u>1</u> 5    |               | <u>1</u><br>5 |               | <u>1</u> 5    |               | <u>1</u><br>5 |   | <u>1</u><br>5 |               |
|---------------|---------------|---------------|---------------|---------------|---------------|---------------|---|---------------|---------------|
| <u>1</u><br>8 | <u>1</u><br>8 | _             | <u>1</u><br>8 | <u>1</u><br>8 | <u>1</u><br>8 | 1 8           | _ | <u>1</u><br>8 | <u>1</u><br>8 |
| 1 6 8         |               |               |               |               |               |               |   |               |               |