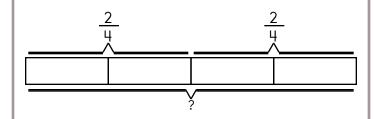

$$\frac{1}{2} + \frac{1}{2} =$$

$$\frac{1}{5} + \frac{3}{5} =$$

$$\frac{2}{u} + \frac{1}{u} =$$

$$\frac{3}{6} + \frac{2}{6} =$$

$$\frac{3}{5} + \frac{1}{5} =$$

$$\frac{2}{4} + \frac{2}{4} =$$

$$\frac{4}{6} + \frac{1}{6} =$$