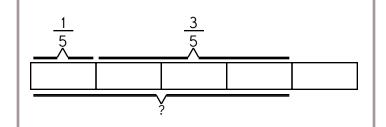

Now draw the fraction boxes and then color each fraction to compare.

Name: \_\_\_\_\_

Complete the pattern.

Mrs. Thompson made butterscotch pudding. She put it in 12 cups. Eric and his twin brother each ate 1 cup. Eric's father ate 2 cups. How many cups of pudding were left?