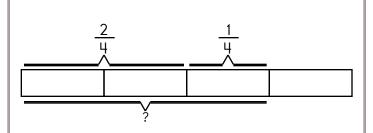

Now draw the fraction boxes and then color each fraction to compare.

Name: \_\_\_\_\_

Complete the pattern.

Mrs. Thompson made butterscotch pudding. She put it in 12 cups. Eric and his twin brother each ate 1 cup. Eric's father ate 2 cups. How many cups of pudding were left?