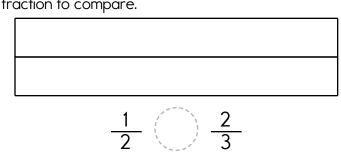

Now draw the fraction boxes and then color each fraction to compare.

| 1 4        |           |  |
|------------|-----------|--|
| <u>1</u> 7 |           |  |
|            | 3 ( ) 6 7 |  |

Now draw the fraction boxes and then color each fraction to compare.

| 1 3 |                             |
|-----|-----------------------------|
| 1 4 |                             |
|     | $\frac{1}{3}$ $\frac{3}{4}$ |

Now draw the fraction boxes and then color each fraction to compare.