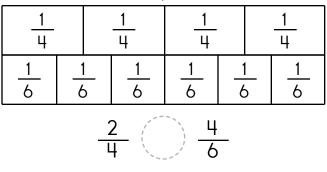

Now draw the fraction boxes and then color each fraction to compare.

| 1 4        |           |  |
|------------|-----------|--|
| <u>1</u> 7 |           |  |
|            | 3 ( ) 6 7 |  |

Now draw the fraction boxes and then color each fraction to compare.