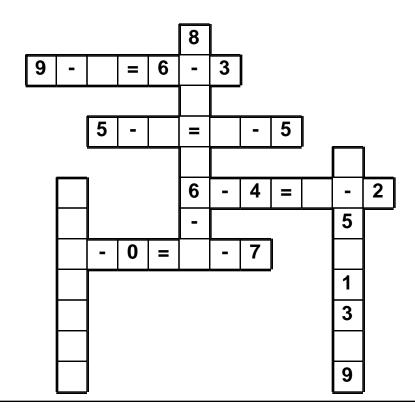

6 • 0 • 4 • 6 • 1 • 9 • 3 • 4 • - • 1 • 8 • = • = • 3 • - • - • 1

Use the pieces above to help you fill in the runaway math puzzle.

thirty-seven plus eight equals

There were seventeen kids on the playground. Five of them came inside to read. How many kids are still on the playground?