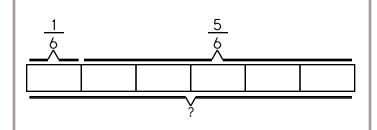

Now draw the fraction boxes and then color each fraction to compare.

Name: \_\_\_\_\_

Complete the pattern.

Mrs. Thompson made butterscotch pudding. She put it in 12 cups. Eric and his twin brother each ate 1 cup. Eric's father ate 2 cups. How many cups of pudding were left?