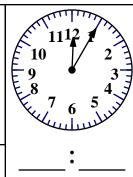

| а | а |  |
| р | а | 0 | S | d | d | а | а | е | а |  |
| u | С | 1 | е | d | d | n | а | b | † |  |
| 0 | g | С | 0 | † | † | d | е | k | W |  |
| Z | n | d | 1 | u | 0 | W | d | g | а |  |
|   |   |   |   |   |   |   |   |   |   |  |

10 10 +31 +36

+ 4 7

Look for these words BACKWARDS in the word search:

chat would and soap beat cat

Circle each odd number that is less than 48.

| 89 | 58 | 45 | 75 | 86 | 78 |
|----|----|----|----|----|----|
| 91 | 76 | 40 | 77 | 57 |    |
| 25 | 62 | 67 | 6  | 36 | 49 |
| 94 | 48 | 37 | 69 | 93 |    |
| 50 | 78 | 78 | 10 | 75 | 6  |

Get your ruler. Draw a line using your ruler that is 5 centimeters long.

Write the words for each contraction.

won't

you're

| Ly_ |  | ' |  |  |
|-----|--|---|--|--|

Count by fives.

\_ 20 25

100 more than 196



Count by 4s.

Draw ONE continuous line that touches every box ONCE. Count by 4s. Find the box with the number 7. Move up, down, right, or left. Keep counting until you reach 107. Do not move into a spot with a ghost.



Circle the words.

baitfinefloatcleanlateitsplumwavelouddrawafterkiteself

| Complete each analogy with the best word. |
|-------------------------------------------|
| clean pen                                 |
| dog vote                                  |
| choose nest                               |
| cookie hot chocolate                      |
| 'head'                                    |
| race is to run as                         |
| election is to                            |
| explorer is to compass as                 |
| writer is to