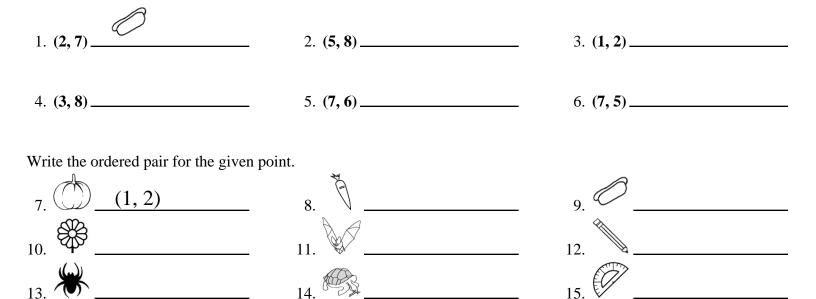

| 75 | 76 | 77 | 78 |

| 33 | 34 | 35 |  |
|----|----|----|--|
| 43 | 44 |    |  |
|    |    | 55 |  |

| _ |    |    |    |    |    |
|---|----|----|----|----|----|
|   | 54 | 55 | 56 |    | 58 |
|   | 64 | 65 | 66 | 67 |    |
|   | 74 |    |    |    | 78 |
|   | 84 |    |    | 87 |    |
|   |    | 95 |    | 97 | 98 |

|    |    | 53 | 54 | 55 |
|----|----|----|----|----|
|    |    |    | 64 |    |
| 71 | 72 | 73 |    |    |

| C |    |    |    |    |    |  |
|---|----|----|----|----|----|--|
|   | 23 | 24 | 25 |    |    |  |
|   | 33 | 34 |    |    | 37 |  |
|   | 43 |    |    |    |    |  |
|   |    | 54 |    | 56 |    |  |





crow

leave

third

1 1



retrofit, retroactive word root **retro** can mean **backward** 

10

28

+ 4 1





Draw the picture that is at the ordered pair.



# Name: \_\_\_\_

Find 2 equations hidden in each box. Good luck!