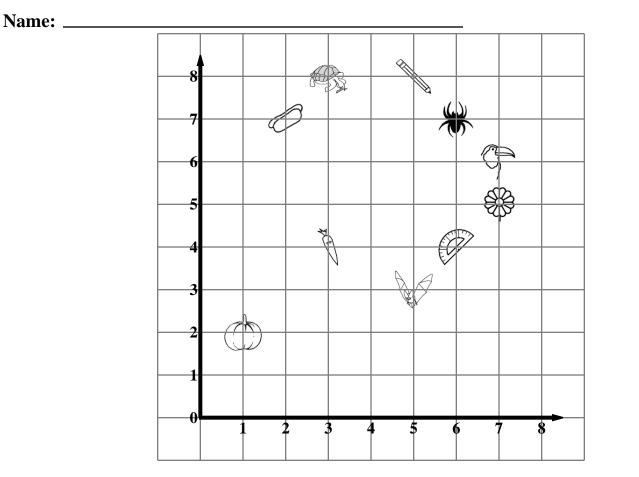

| 64 | 65 | 66 | 67 |    |
|             | 74 | 75 | 76 | 77 | 78 |

| 33 | 34 | 35 |  |
|----|----|----|--|
| 43 | 44 |    |  |
|    |    | 55 |  |

| _ |    |    |    |    |    |
|---|----|----|----|----|----|
|   | 54 | 55 | 56 |    | 58 |
|   | 64 | 65 | 66 | 67 |    |
|   | 74 |    |    |    | 78 |
|   | 84 |    |    | 87 |    |
|   |    | 95 |    | 97 | 98 |

|    |    | 53 | 54 | 55 |
|----|----|----|----|----|
|    |    |    | 64 |    |
| 71 | 72 | 73 |    |    |

| C |    |    |    |    |    |  |
|---|----|----|----|----|----|--|
|   | 23 | 24 | 25 |    |    |  |
|   | 33 | 34 |    |    | 37 |  |
|   | 43 |    |    |    |    |  |
|   |    | 54 |    | 56 |    |  |





crow

leave

third

1 1



retrofit, retroactive word root **retro** can mean **backward** 

10

28

+ 4 1





Draw the picture that is at the ordered pair.



# Name: \_\_\_\_

Find 2 equations hidden in each box. Good luck!