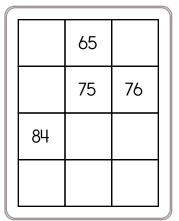

|    | 36 | 37 | 38 |
|             | 44 | 45 | 46 | 47 |    |
|             | 54 | 55 | 56 |    | 58 |
|             | 64 | 65 | 66 | 67 |    |
|             | 74 | 75 | 76 | 77 | 78 |

| 33 | 34 | 35 |  |
|----|----|----|--|
| 43 | 44 |    |  |
|    |    | 55 |  |

| _ |    |    |    |    |    |
|---|----|----|----|----|----|
|   | 54 | 55 | 56 |    | 58 |
|   | 64 | 65 | 66 | 67 |    |
|   | 74 |    |    |    | 78 |
|   | 84 |    |    | 87 |    |
|   |    | 95 |    | 97 | 98 |

|    |    | 53 | 54 | 55 |
|----|----|----|----|----|
|    |    |    | 64 |    |
| 71 | 72 | 73 |    |    |

| C |    |    |    |    |    |  |
|---|----|----|----|----|----|--|
|   | 23 | 24 | 25 |    |    |  |
|   | 33 | 34 |    |    | 37 |  |
|   | 43 |    |    |    |    |  |
|   |    | 54 |    | 56 |    |  |





crow

leave

third

1 1



retrofit, retroactive word root **retro** can mean **backward** 

10

28

+ 4 1





Draw the picture that is at the ordered pair.



# Name: \_\_\_\_

Find 2 equations hidden in each box. Good luck!