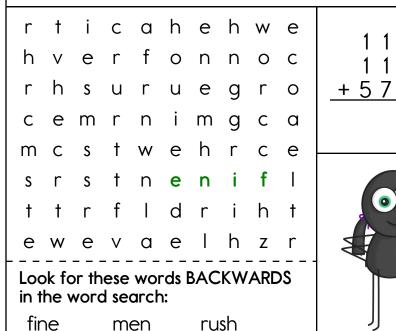

crow

leave

third

1 1

retrofit, retroactive word root **retro** can mean **backward** 

10

28

+ 4 1