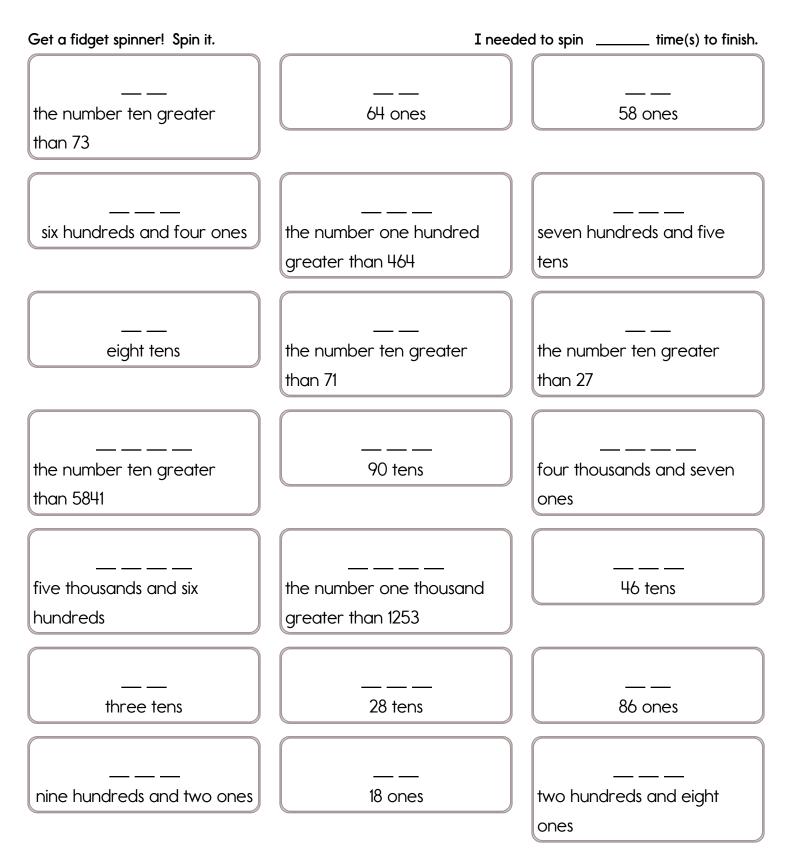

Name: \_\_\_\_\_





# Name: \_\_\_\_\_

Make change. You can use \$20, \$10, \$5, \$1, 25¢, 10¢, 5¢, or 1¢.



# Name: \_\_\_\_\_

| Cross off the number that does NOT belong. |  |  |  |  |  |  |
|--------------------------------------------|--|--|--|--|--|--|
| 13, 26, 39, 52, 65, 78, 88, 91, 104        |  |  |  |  |  |  |
|                                            |  |  |  |  |  |  |
|                                            |  |  |  |  |  |  |
|                                            |  |  |  |  |  |  |
|                                            |  |  |  |  |  |  |
|                                            |  |  |  |  |  |  |
| Why does not belong in the pattern?        |  |  |  |  |  |  |
|                                            |  |  |  |  |  |  |
|