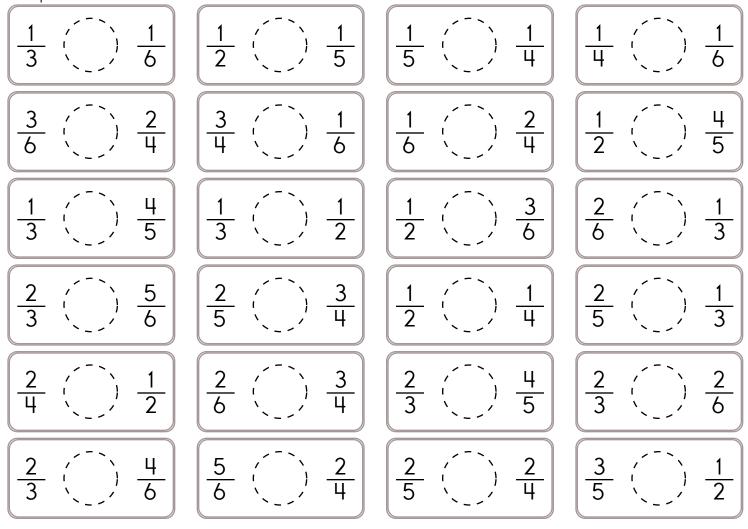

|  |  |  |  |  |  |
|                                            |  |  |  |  |  |  |
| Cross off the number that does NOT belong. |  |  |  |  |  |  |
| cross of the hamber that does not belong.  |  |  |  |  |  |  |
|                                            |  |  |  |  |  |  |
| 40, 50, 60, 69, 70, 80, 90                 |  |  |  |  |  |  |
|                                            |  |  |  |  |  |  |
|                                            |  |  |  |  |  |  |
|                                            |  |  |  |  |  |  |
|                                            |  |  |  |  |  |  |
|                                            |  |  |  |  |  |  |
| 40, 50, 60, 69, 70, 80, 90                 |  |  |  |  |  |  |



MathWorksheets.com Week of July 20





Compare.



| Name:      |  |
|------------|--|
| 1 10011100 |  |

Adding and Subtracting 3

| 3 + 10 =         | :               | 5 + 3 = _         | 5                | - 3 =           | 4 -       | 3 =              |
|------------------|-----------------|-------------------|------------------|-----------------|-----------|------------------|
| 3 + 4 =          | =               | 8 + 3 = _         | 11               | + 3 =           | 14 -      | 3 =              |
| 15 - 3 =         | <u> </u>        | 3 + 3 = _         | 3                | + 3 =           | 5 -       | 3 =              |
| 7 - 3 =          | <u> </u>        | 3 + 2 = _         | 12               | - 9 =           | 6 -       | 3 =              |
| 7 - 3 =          | =               | 4 - 3 =_          | 8                | - 3