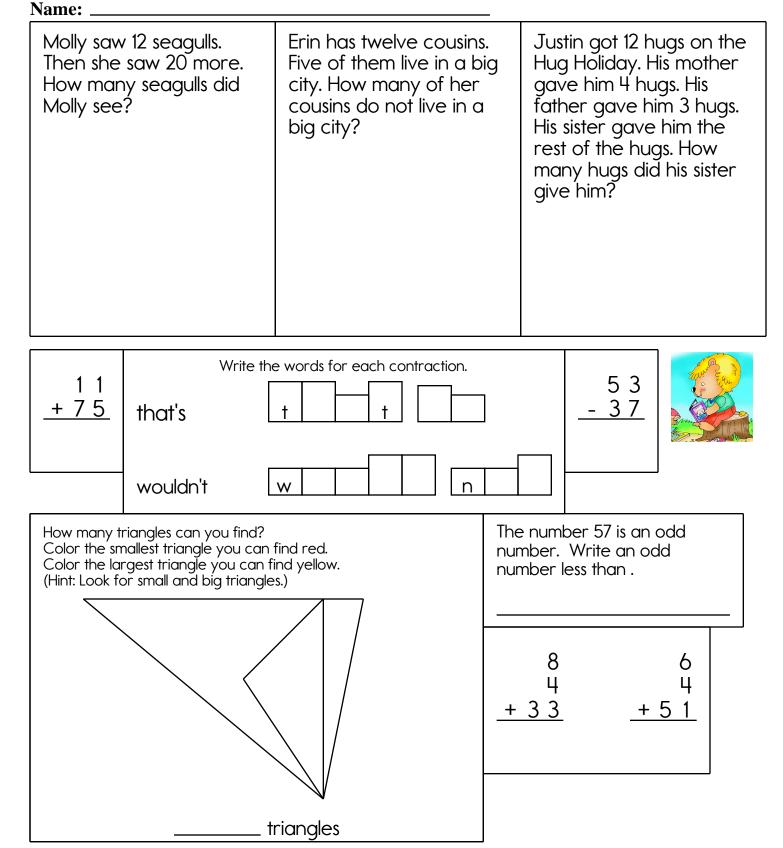

|  |  |  |  |  |
|                                            |  |  |  |  |  |  |
|                                            |  |  |  |  |  |  |
| Cross off the number that does NOT belong. |  |  |  |  |  |  |
| cross of the hamber that does not belong.  |  |  |  |  |  |  |
|                                            |  |  |  |  |  |  |
| 40, 50, 60, 69, 70, 80, 90                 |  |  |  |  |  |  |
|                                            |  |  |  |  |  |  |
|                                            |  |  |  |  |  |  |
|                                            |  |  |  |  |  |  |
|                                            |  |  |  |  |  |  |
|                                            |  |  |  |  |  |  |
| 40, 50, 60, 69, 70, 80, 90                 |  |  |  |  |  |  |



MathWorksheets.com Week of July 20





Compare.



| Name:      |  |
|------------|--|
| 1 10011100 |  |

Adding and Subtracting 3

| 3 + 10 =         | :               | 5 + 3 = _         | 5                | - 3 =           | 4 -       | 3 =              |
|------------------|-----------------|-------------------|------------------|-----------------|-----------|------------------|
| 3 + 4 =          | =               | 8 + 3 = _         | 11               | + 3 =           | 14 -      | 3 =              |
| 15 - 3 =         | <u> </u>        | 3 + 3 = _         | 3                | + 3 =           | 5 -       | 3 =              |
| 7 - 3 =          | <u> </u>        | 3 + 2 = _         | 12               | - 9 =           | 6 -       | 3 =              |
| 7 - 3 =          | =