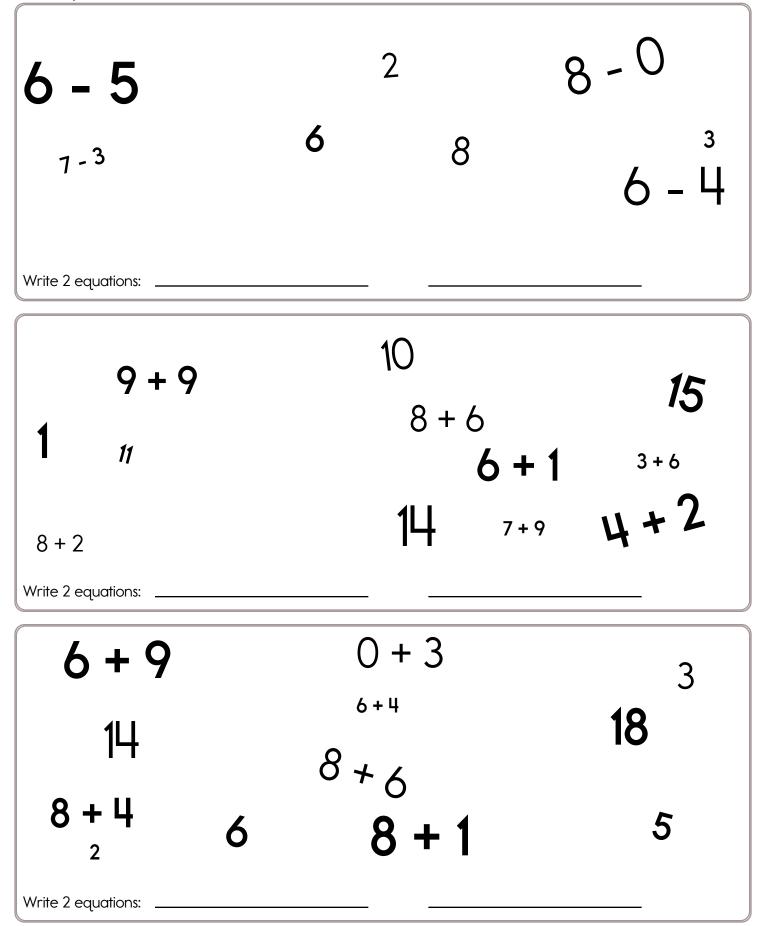

| 44 |    |  |
|    |    | 55 |  |

| _ |    |    |    |    |    |
|---|----|----|----|----|----|
|   | 54 | 55 | 56 |    | 58 |
|   | 64 | 65 | 66 | 67 |    |
|   | 74 |    |    |    | 78 |
|   | 84 |    |    | 87 |    |
|   |    | 95 |    | 97 | 98 |

|    |    | 53 | 54 | 55 |
|----|----|----|----|----|
|    |    |    | 64 |    |
| 71 | 72 | 73 |    |    |

| C |    |    |    |    |    |  |
|---|----|----|----|----|----|--|
|   | 23 | 24 | 25 |    |    |  |
|   | 33 | 34 |    |    | 37 |  |
|   | 43 |    |    |    |    |  |
|   |    | 54 |    | 56 |    |  |





crow

leave

third

1 1



retrofit, retroactive word root **retro** can mean **backward** 

10

28

+ 4 1





Draw the picture that is at the ordered pair.



# Name: \_\_\_\_

Find 2 equations hidden in each box. Good luck!