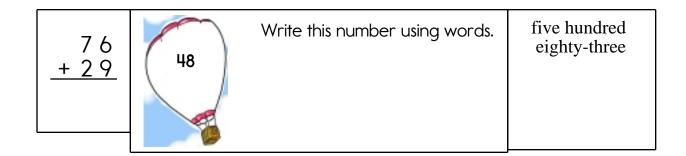

|  |
|    |    | 55 |  |

| _ |    |    |    |    |    |
|---|----|----|----|----|----|
|   | 54 | 55 | 56 |    | 58 |
|   | 64 | 65 | 66 | 67 |    |
|   | 74 |    |    |    | 78 |
|   | 84 |    |    | 87 |    |
|   |    | 95 |    | 97 | 98 |

|    |    | 53 | 54 | 55 |
|----|----|----|----|----|
|    |    |    | 64 |    |
| 71 | 72 | 73 |    |    |

| C |    |    |    |    |    |  |
|---|----|----|----|----|----|--|
|   | 23 | 24 | 25 |    |    |  |
|   | 33 | 34 |    |    | 37 |  |
|   | 43 |    |    |    |    |  |
|   |    | 54 |    | 56 |    |  |





crow

leave

third

1 1



retrofit, retroactive word root **retro** can mean **backward** 

10

28

+ 4 1





Draw the picture that is at the ordered pair.



# Name: \_\_\_\_

Find 2 equations hidden in each box. Good luck!