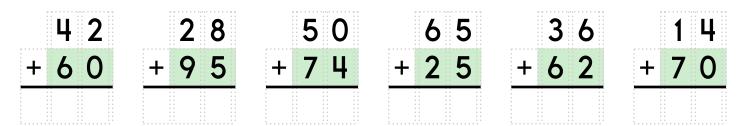

|  |
|    |    | 55 |  |

| _ |    |    |    |    |    |
|---|----|----|----|----|----|
|   | 54 | 55 | 56 |    | 58 |
|   | 64 | 65 | 66 | 67 |    |
|   | 74 |    |    |    | 78 |
|   | 84 |    |    | 87 |    |
|   |    | 95 |    | 97 | 98 |

|    |    | 53 | 54 | 55 |
|----|----|----|----|----|
|    |    |    | 64 |    |
| 71 | 72 | 73 |    |    |

| C |    |    |    |    |    |  |
|---|----|----|----|----|----|--|
|   | 23 | 24 | 25 |    |    |  |
|   | 33 | 34 |    |    | 37 |  |
|   | 43 |    |    |    |    |  |
|   |    | 54 |    | 56 |    |  |





crow

leave

third

1 1



retrofit, retroactive word root **retro** can mean **backward** 

10

28

+ 4 1





Draw the picture that is at the ordered pair.



# Name: \_\_\_\_

Find 2 equations hidden in each box. Good luck!