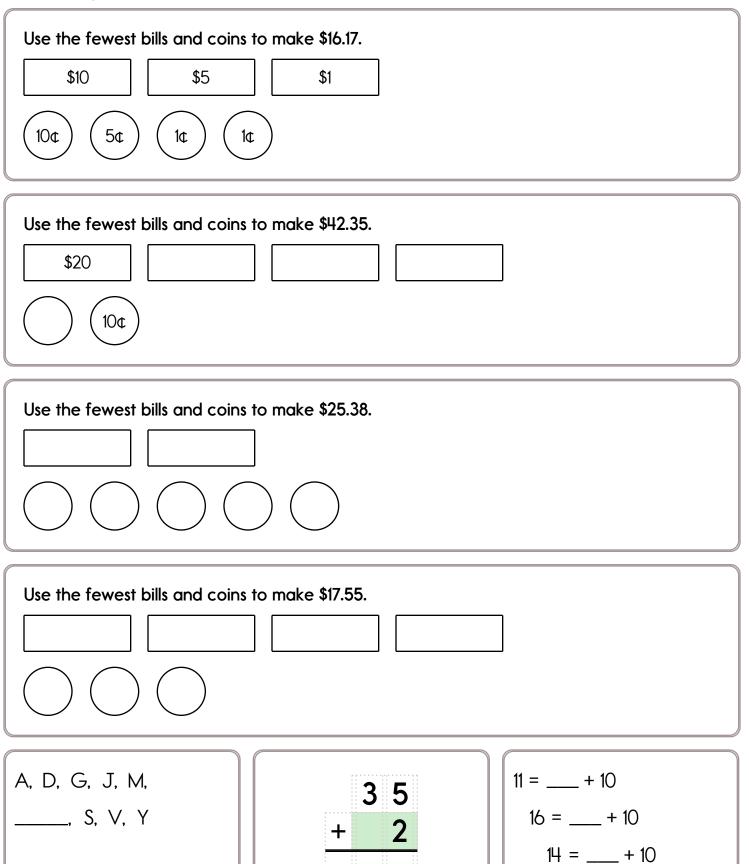

# Name: \_\_\_\_\_

Make change. You can use \$20, \$10, \$5, \$1, 25¢, 10¢, 5¢, or 1¢.