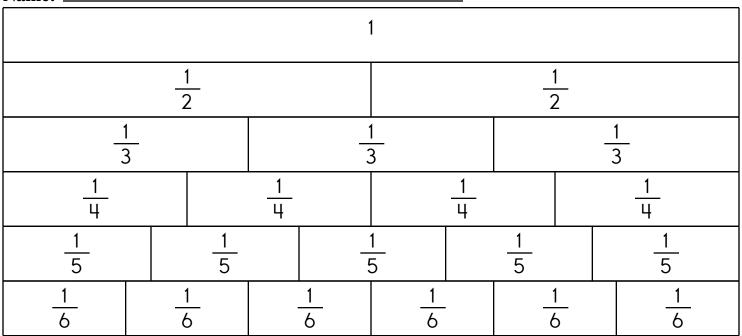

|  |  |  |  |  |  |
|                                            |  |  |  |  |  |  |
| Cross off the number that does NOT belong. |  |  |  |  |  |  |
| cross of the hamber that does not belong.  |  |  |  |  |  |  |
|                                            |  |  |  |  |  |  |
| 40, 50, 60, 69, 70, 80, 90                 |  |  |  |  |  |  |
|                                            |  |  |  |  |  |  |
|                                            |  |  |  |  |  |  |
|                                            |  |  |  |  |  |  |
|                                            |  |  |  |  |  |  |
|                                            |  |  |  |  |  |  |
| 40, 50, 60, 69, 70, 80, 90                 |  |  |  |  |  |  |



MathWorksheets.com Week of July 20





Compare.



| Name:      |  |
|------------|--|
| 1 10011100 |  |

Adding and Subtracting 3

| 3 + 10 =         | :               | 5 + 3 = _         | 5                | - 3 =           | 4 -       | 3 =              |
|------------------|-----------------|-------------------|------------------|-----------------|-----------|------------------|
| 3 + 4 =          | =               | 8 + 3 = _         | 11               | + 3 =           | 14 -      | 3 =              |
| 15 - 3 =         | <u> </u>        | 3 + 3 = _         | 3                | + 3 =           | 5 -       | 3 =              |
| 7 - 3 =          | <u> </u>        | 3 + 2 = _         | 12               | - 9 =           | 6 -       | 3 =              |
| 7 - 3 =          | =               | 4 - 3 =_          | 8