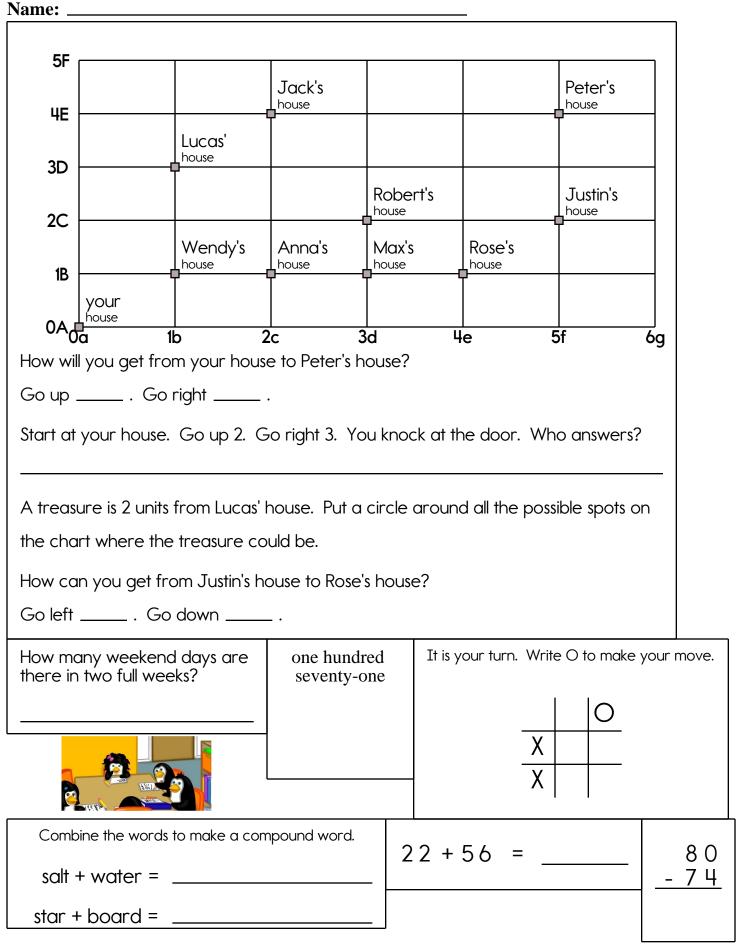

| 64 | 65 | 66 | 67 |    |
|             | 74 | 75 | 76 | 77 | 78 |

| 33 | 34 | 35 |  |
|----|----|----|--|
| 43 | 44 |    |  |
|    |    | 55 |  |

| _ |    |    |    |    |    |
|---|----|----|----|----|----|
|   | 54 | 55 | 56 |    | 58 |
|   | 64 | 65 | 66 | 67 |    |
|   | 74 |    |    |    | 78 |
|   | 84 |    |    | 87 |    |
|   |    | 95 |    | 97 | 98 |

|    |    | 53 | 54 | 55 |
|----|----|----|----|----|
|    |    |    | 64 |    |
| 71 | 72 | 73 |    |    |

| C |    |    |    |    |    |  |
|---|----|----|----|----|----|--|
|   | 23 | 24 | 25 |    |    |  |
|   | 33 | 34 |    |    | 37 |  |
|   | 43 |    |    |    |    |  |
|   |    | 54 |    | 56 |    |  |





crow

leave

third

1 1



retrofit, retroactive word root **retro** can mean **backward** 

10

28

+ 4 1





Draw the picture that is at the ordered pair.



# Name: \_\_\_\_

Find 2 equations hidden in each box. Good luck!