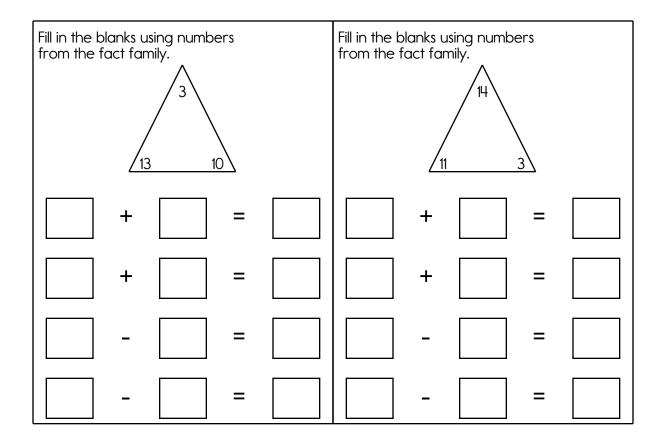

| 3 + 7 = _         | 15               | - 3 =           | 9+        | 3 =              |

MathWorksheets.com Week of July 20

Name: \_\_\_\_\_

Adding and Subtracting 3

|          |          |          | -        | -        |
|----------|----------|----------|----------|----------|
| 7 - 3 =  | 4 - 3 =  | 7 - 3 =  | 5 - 3 =  | 3 + 3 =  |
| 4 - 3 =  | 7 - 3 =  | 7 - 3 =  | 8 + 3 =  | 10 - 3 = |
| 9 + 3 =  | 5 - 3 =  | 3 - 1 =  | 3 + 2 =  | 12 - 3 = |
| 3 - 3 =  | 3 + 7 =  | 6 - 3 =  | 7 + 3 =  | 2 + 3 =  |
| 6 - 3 =  | 14 - 3 = | 8 - 3 =  | 12 - 9 = | 3 + 12 = |
| 15 - 3 = | 3 + 2 =  | 15 - 3 = | 3 - 2 =  | 3 + 10 = |
| 3 - 2 =  | 3 + 1 =  | 5 - 3 =  | 3 + 5 =  | 9 + 3 =  |
| 11 - 8 = | 3 - 1 =  | 14 - 3 = | 4 - 3 =  | 8 - 3 =  |
| 7 + 3 =  | 4 - 3 =  | 3 - 3 =  | 15 - 3 = | 7 - 3 =  |



#### MathWorksheets.com Week of July 20

### Name: \_

Fill in the numbers.

| $ \subset $ |    |    |    |    |    |
|-------------|----|----|----|----|----|
|             | 34 |    | 36 | 37 | 38 |
|             | 44 | 45 | 46 | 47 |    |
|             | 54 | 55 | 56 |    | 58 |
|             | 64 | 65 | 66 | 67 |    |
|             | 74 | 75 | 76 | 77 | 78 |

| 33 | 34 | 35 |  |
|----|----|----|--|
| 43 | 44 |    |  |
|    |    | 55 |  |

| _ |    |    |    |    |    |
|---|----|----|----|----|----|
|   | 54 | 55 | 56 |    | 58 |
|   | 64 | 65 | 66 | 67 |    |
|   | 74 |    |    |    | 78 |
|   | 84 |    |    | 87 |    |
|   |    | 95 |    | 97 | 98 |

|    |    | 53 | 54 | 55 |
|----|----|----|----|----|
|    |    |    | 64 |    |
| 71 | 72 | 73 |    |    |

| C |    |    |    |    |