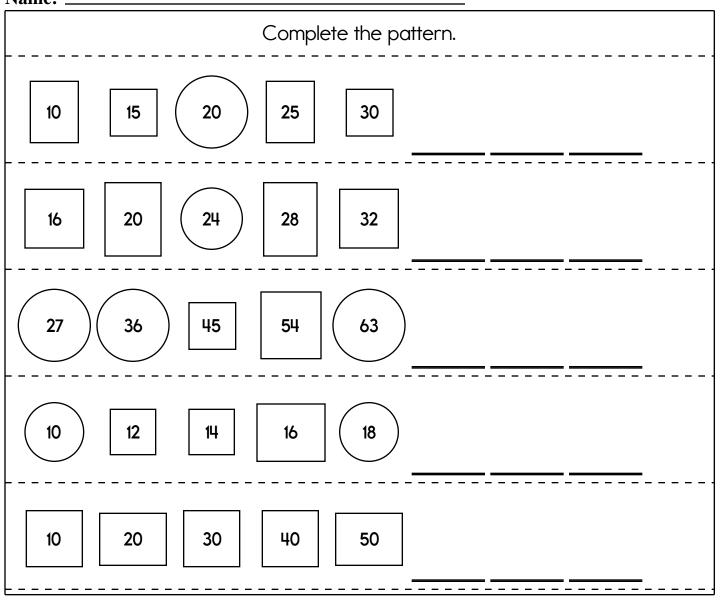

# Name: \_\_\_\_\_

| Cross off the number that does NOT belong. |  |  |  |  |  |  |
|--------------------------------------------|--|--|--|--|--|--|
| 13, 26, 39, 52, 65, 78, 88, 91, 104        |  |  |  |  |  |  |
|                                            |  |  |  |  |  |  |
|                                            |  |  |  |  |  |  |
|                                            |  |  |  |  |  |  |
|                                            |  |  |  |  |  |  |
|                                            |  |  |  |  |  |  |
| Why does not belong in the pattern?        |  |  |  |  |  |  |
|                                            |  |  |  |  |  |  |
|                                            |  |  |  |  |  |  |
| Cross off the number that does NOT belong. |  |  |  |  |  |  |
| cross of the hamber that does not belong.  |  |  |  |  |  |  |
|                                            |  |  |  |  |  |  |
| 40, 50, 60, 69, 70, 80, 90                 |  |  |  |  |  |  |
|                                            |  |  |  |  |  |  |
|                                            |  |  |  |  |  |  |
|                                            |  |  |  |  |  |  |
|                                            |  |  |  |  |  |  |
|                                            |  |  |  |  |  |  |
| 40, 50, 60, 69, 70, 80, 90                 |  |  |  |  |  |  |