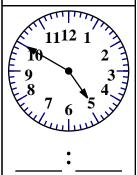

If August 13 is on a Tuesday, then what day of the week will August 17 fall on?

99 - 73 = \_\_\_\_\_

triangles