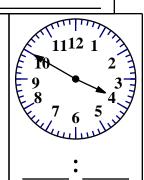

If August 13 is on a Tuesday, then what day of the week will August 17 fall on?

99 - 73 = \_\_\_\_\_

triangles