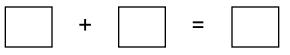

The block above is the sum of the two blocks below. Fill in the missing blocks.

| Combine the words to make a compound word. | O brihn | ten more<br>than 442 | 2.2  |
|--------------------------------------------|---------|----------------------|------|
| south + west =                             | O breng | 111a11 442           | + 25 |
| under + take =                             | O brihg |                      |      |
|                                            | O bring |                      |      |