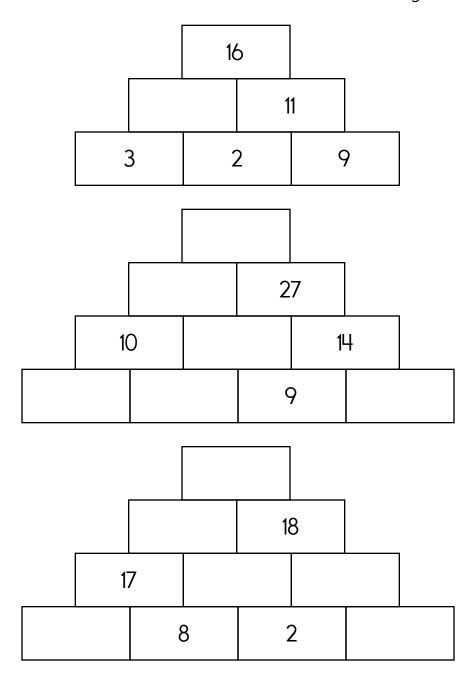

The block above is the sum of the two blocks below. Fill in the missing blocks.

| Combine the words to make a compound word. | O brihn | ten more<br>than 442 | 2.2  |
|--------------------------------------------|---------|----------------------|------|
| south + west =                             | O breng | 111a11 442           | + 25 |
| under + take =                             | O brihg |                      |      |
|                                            | O bring |                      |      |