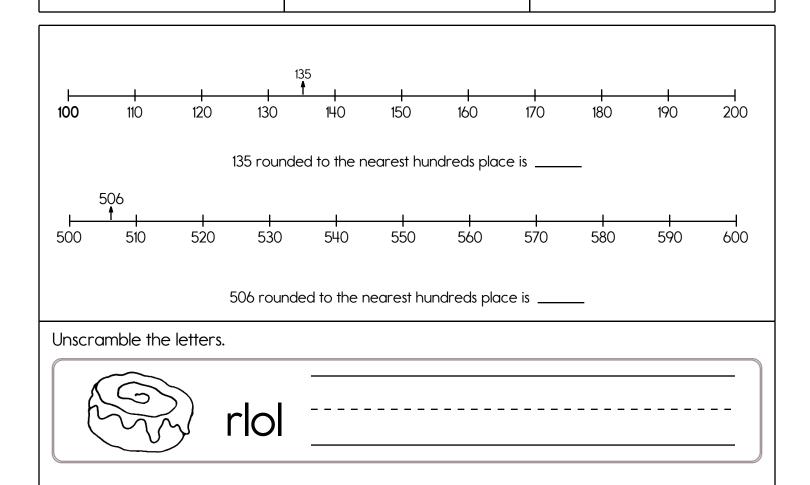

| Name:                          |
|--------------------------------|
| Complete the pattern.          |
| 10 20 30 40 50                 |
| 10 12 14 16 18                 |
| 24 30 36 42 48                 |
| 16     20     24     28     32 |
| Complete the pattern.          |
| 9 12 15 18 21                  |
| 6 12 18 24 30                  |
| 20 30 40 50 60                 |

| Mental Math                                                                                                  | — #1 — |
|--------------------------------------------------------------------------------------------------------------|--------|
| Start with the number 99                                                                                     |        |
| Add the number of legs on 2 pigs.  2 0 8 4 3 3 1 7 6 5 (Circle your answer to double check you are correct.) |        |
| Increase that number by 14. 9283315145                                                                       |        |
| Add 2 tens. 5 1 3 2 6 6 8 4 9 6                                                                              |        |
| Round that number to the nearest ten.                                                                        |        |
| Subtract 7. 2 4 3 3 9 8 7 0 5 7                                                                              |        |
| Subtract 1 ten. 2833996413                                                                                   |        |
| Round that number to the nearest ten.  5 8 2 1 8 1 9 3 0 2                                                   |        |
| Subtract 9. 2 4 5 2 1 7 8 2 4 4                                                                              |        |