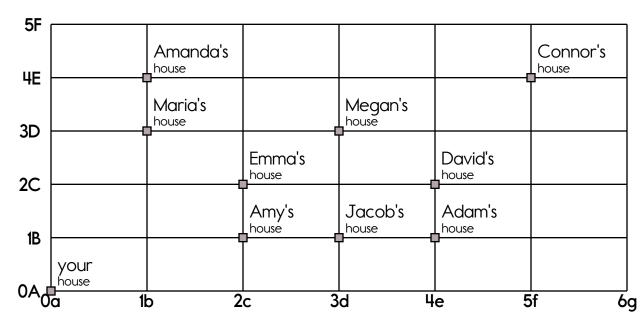

+ =

\_ =

Twenty is an odd number. no yes

100 less than 635

Start at your house. Go right 4. Go up 2. You knock at the door. Who answers?

How will you get from your house to Adam's house?

Go up \_\_\_\_\_ . Go right \_\_\_\_\_ .

A treasure is 1 unit from Megan's house. Put a circle around all the possible spots on the chart where the treasure could be.

Who is at Connor's house? He had to go right 2 and then up 3 to get there.

ten more than 254