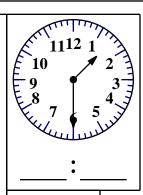

## Name:

Write your starting time.

Make your own equations.

Help Robot find Rover. Color the boxes that have a sum of 6 or 11 to make a path.

|         | 6+5=    | 3 + 8 = | 9 + 1 = | 8 + 4 = | 2+6=    | 3 + 5 = | 4 + 3 = |
|---------|---------|---------|---------|---------|---------|---------|---------|
| 8 + 1 = | 3 + 4 = | 9 + 2 = | 7 + 4 = | 2+9=    | 3+3=    | 8 + 3 = | 2+9=    |
| 1+9=    | 2 + 8 = | 9 + 5 = | 8 + 1 = | 7 + 2 = | 5 + 8 = | 1+6=    | 5+6=    |
| 9 + 1 = | 5+3=    | 4 + 2 = | 4 + 2 = | 4 + 2 = | 3 + 8 = | 9 + 2 = | 8 + 3 = |
| 2 + 7 = | 9 + 2 = | 3 + 8 = | 4 + 2 = | 2 + 4 = | 2+4=    | 9 + 2 = | 1+2=    |
| 7 + 8 = | 6+8=    | 2+6=    | 5 + 9 = | 8 + 2 = | 7 + 7 = | 2+9=    | 7 + 4 = |
| 7 + 5 = | 5 + 4 = | 5+1=    | 3 + 9 = | 4 + 8 = | 1+2=    | 4+3=    |         |