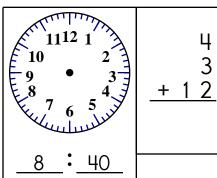

Name: \_

|   | 4 | 0 |
|---|---|---|
|   | 3 | 9 |
| + | 1 | 0 |

eight hundred thirty-seven

You will grow bigger as you get older. Name something that will get bigger over time.

07:00

30

6 1 <u>- 4 9</u> 2+30+300