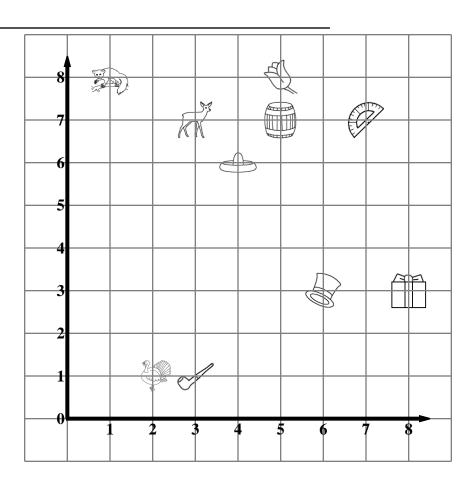

Draw the picture that is at the ordered pair.

Write the ordered pair for the given point.

Draw it.

What can you add to your picture?

I added.

$$33 + 34 =$$

$$98 + 62 =$$

$$98 + 77 =$$