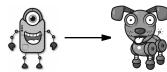

Help Robot find Rover. Color the boxes with odd sums to make a path.

|          | 1<br><u>+ 2</u> | 4<br><u>+ 7</u> | 9<br><u>+ 4</u> | 7<br><u>+ 2</u> | 4<br><u>+ 4</u> | 7<br><u>+ 7</u> | 1<br>+ 3        | 7<br><u>+ 5</u> |
|----------|-----------------|-----------------|-----------------|-----------------|-----------------|-----------------|-----------------|-----------------|
| 6<br>+ 5 | 3<br>+ 4        | 8<br>+ 3        | 8<br><u>+ 7</u> | 5<br><u>+ 4</u> | 7<br><u>+ 5</u> | 6<br>+ 2        | 5<br>+ 9        | 4<br><u>+ 6</u> |
| 6<br>+ 5 | 3<br>+ 8        | 2<br>+ 3        | 9<br>+ 5        | 5<br><u>+ 1</u> | 1<br><u>+ 7</u> | 1<br>+ 3        | 2<br>+ 4        | 3<br>+ 3        |
| 8 + 8    | 3<br>+ 5        | 9 + 6           | 1<br>+ 9        | 5<br><u>+ 7</u> | 2<br>+ 6        | 4<br>+ 4        | 5<br><u>+ 7</u> | 1<br>+ 3        |
| 1 + 3    | 4<br><u>+ 7</u> | 4<br>+ 9        | 7<br>+ 8        | 9 + 4           | 1<br>+ 8        | 1<br>+ 8        | 8<br>+ 5        | 3<br>+ 2        |
| 9 + 9    | 5<br><u>+ 7</u> | 2<br>+ 8        | 2<br>+ 4        | 2<br>+ 2        | 7<br><u>+ 9</u> | 5<br>+ 5        | 5<br>+ 5        |                 |