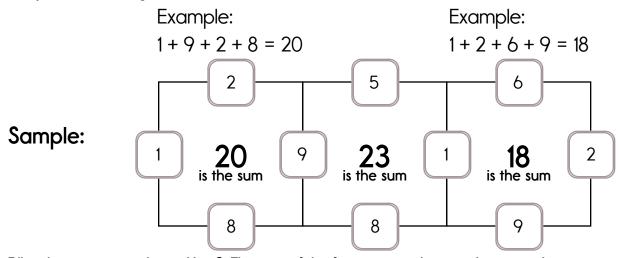

| Name: |
|-------|
|-------|

This puzzle has a large number in the middle, which is the sum of the four numbers that surround it.

Fill in the missing numbers. How? The sum of the four surrounding numbers is in the center of each square. Exactly one of the four numbers has to be one of these numbers: 5 or 2. The other three numbers have to all be DIFFERENT and must be from these: 8, 6, 9, or 1.