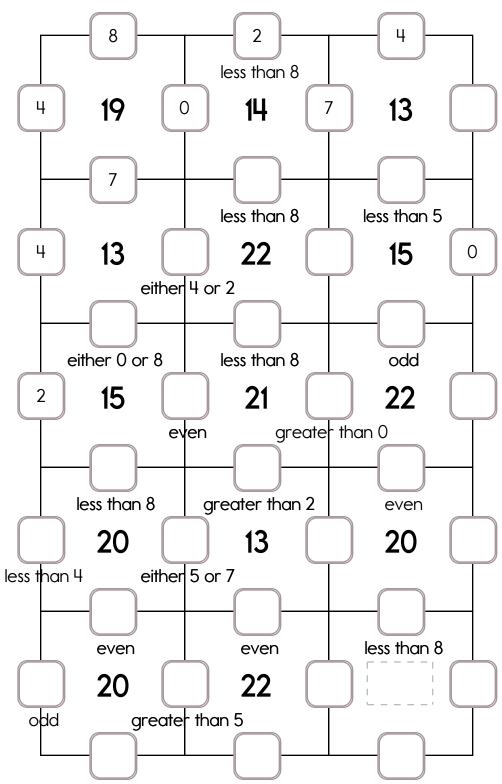

Fill in the missing numbers. How? The sum of the four surrounding numbers is in the center of each square. Exactly one of the four numbers has to be one of these numbers: 5 or 4.

The other three numbers have to all be DIFFERENT and must be from these: 7, 8, 0, or 2.