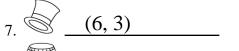

Draw the picture that is at the ordered pair.

Write the ordered pair for the given point.

Draw it.

What can you add to your picture?

I added.

$$33 + 34 =$$

$$98 + 62 =$$

$$98 + 77 =$$