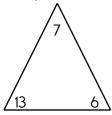

\_\_\_\_\_ triangles

Write  ${\bf sn}$  or  ${\bf pr}$  to complete each word.

\_\_\_\_etty

\_ap \_\_\_\_ail

\_\_\_\_ore

Write the missing sign.

1 2 3 6 + 3 1 O frost

O frost