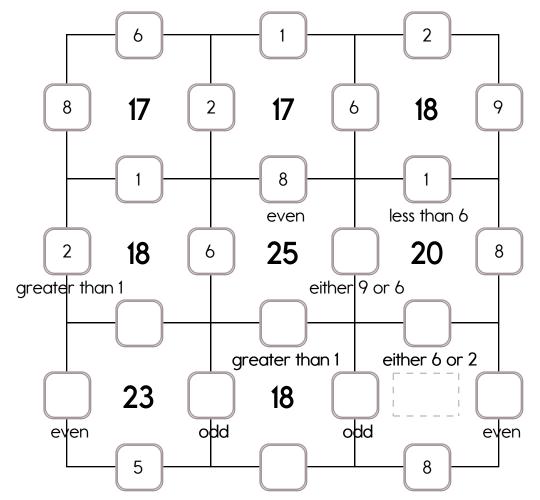

Fill in the missing numbers. How? The sum of the four surrounding numbers is in the center of each square. Exactly one of the four numbers has to be one of these numbers: 5 or 4.

The other three numbers have to all be DIFFERENT and must be from these: 7, 8, 0, or 2.