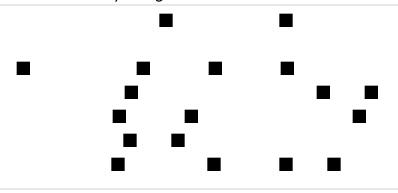

Take a guess and estimate how many squares are below. Then write the actual number.

Estimate: \_\_\_\_\_ Actual: \_\_\_\_\_

How close was your guess? \_\_\_\_\_

91 + 56 = \_\_\_\_\_

| 4 3<br>2 0<br>+ 1 3 | 1 2<br>+ 4 7 |
|---------------------|--------------|
|---------------------|--------------|