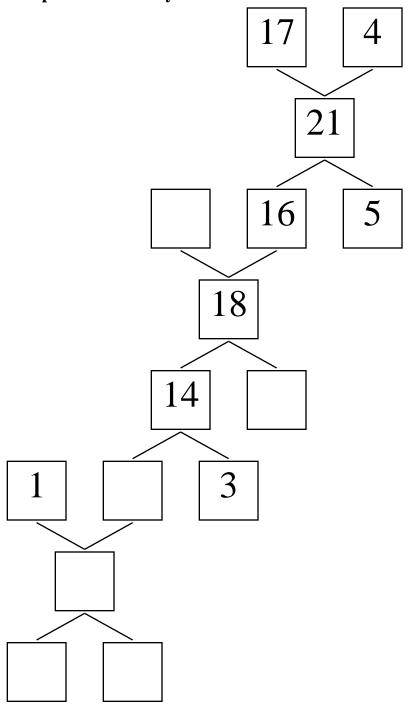

| N. T  |  |  |
|-------|--|--|
| Name: |  |  |

Complete the number bonds puzzle. Fill in the missing boxes with the numbers 1 through 29. You can repeat and use any of those numbers. You do not have to use all the numbers.