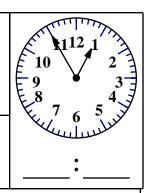

| <b>&gt;</b> 7 |  |  |  |
|---------------|--|--|--|
| Name:         |  |  |  |

Make change. You can use \$20, \$10, \$5, \$1, 25¢, 10¢, 5¢, or 1¢.

Use the fewest bills and coins to make \$42.44.

\$20

\$20