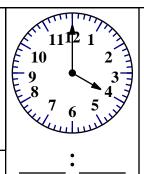

true false

71 + 77 =

five hundred seventy

Write the missing sign.

9 \_\_\_ 3 = 12

ten less than 332

Hannah put 17 brownies on a plate in two stacks. She put 10 brownies in the first stack. How many are in the second stack?