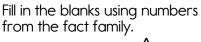

## Adding and Subtracting 3

Fill in the blanks using numbers from the fact family.

Name: \_\_\_\_\_

| 13  | -3 |     | +2 |     | +9 | -8 |    |    |
|-----|----|-----|----|-----|----|----|----|----|
|     |    |     |    |     |    |    | -6 |    |
|     |    |     | -5 |     | -2 |    |    |    |
| -13 |    | +12 |    |     |    |    | +6 |    |
|     |    |     |    |     | +9 | +9 |    |    |
| +4  |    |     |    |     |    |    |    |    |
|     |    |     |    |     | -7 | -2 |    |    |
| -3  |    |     |    |     | 9  |    |    |    |
|     |    |     |    |     | +7 | 4  |    |    |
| +8  |    | +1  |    | -14 |    |    | -1 | 12 |