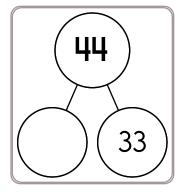

# Adding and Subtracting 3

Fill in the blanks using numbers from the fact family.

=

=

=

=