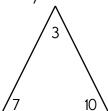

# Adding and Subtracting 3

Fill in the blanks using numbers from the fact family.

=

=

=

=