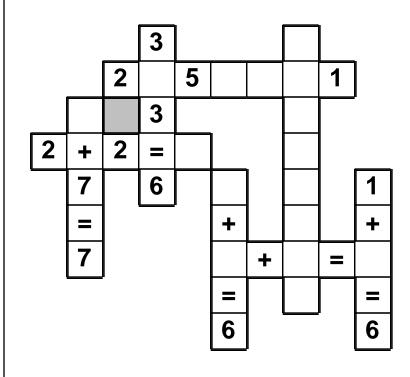

# Adding and Subtracting 3

Fill in the blanks using numbers from the fact family.

=

=

=

=