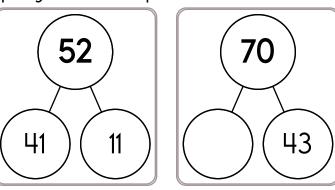

Get your ruler. Draw a line using your ruler that is 3 inches long.

- O kann
- O cen
- O can
- O cann

How many times do you need to spin?

I needed to spin \_\_\_\_ time(s) to finish the page.

Spin fidget spinner. Quick! Add. Complete each number bond.

I needed to spin \_\_\_\_\_ time(s) to finish.

Name:

Spin again. Add. Complete each number bond.

| ( <b>75</b> ) |
|---------------|
|               |
| 67            |
|               |

| Name: |
|-------|
|-------|