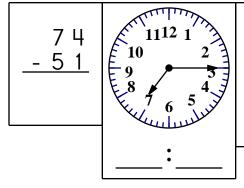

Get your ruler. Draw a line using your ruler that is 3 inches long.

- O kann
- O cen
- O can
- O cann

How many times do you need to spin?

I needed to spin \_\_\_\_ time(s) to finish the page.

Spin fidget spinner. Quick! Add. Complete each number bond.

I needed to spin \_\_\_\_\_ time(s) to finish.

Name:

Spin again. Add. Complete each number bond.

| ( <b>75</b> ) |
|---------------|
|               |
| 67            |
|               |

| Name: |
|-------|
|-------|