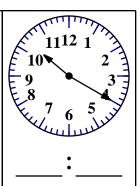

<u>5</u>: <u>50</u>

seven hundred thirty-four

Eric will give 3 cans of Play-Doh to each of his brothers. How many cans of Play-Doh will he need for 4 brothers?

Ava hugged 16 people. Amy hugged 28 people. How many more people did Amy hug than Ava?