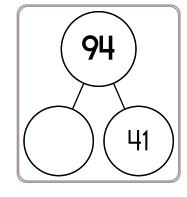

# Adding and Subtracting 3

Fill in the blanks using numbers from the fact family.

=

=

=

=