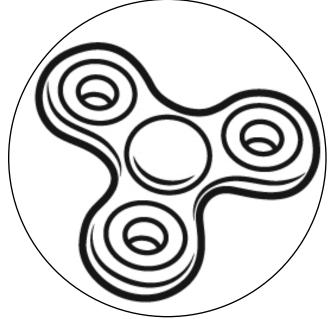

Get your ruler. Draw a line using your ruler that is 3 inches long.

- O kann
- O cen
- O can
- O cann

How many times do you need to spin?

I needed to spin \_\_\_\_ time(s) to finish the page.

Spin fidget spinner. Quick! Add. Complete each number bond.

I needed to spin \_\_\_\_\_ time(s) to finish.

Name:

Spin again. Add. Complete each number bond.

| ( <b>75</b> ) |
|---------------|
|               |
| 67            |
|               |

| Name: |
|-------|
|-------|