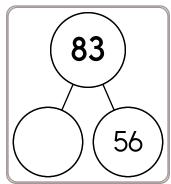

# Adding and Subtracting 3

Fill in the blanks using numbers from the fact family.

=

=

=

=