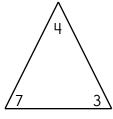

# Adding and Subtracting 3

Fill in the blanks using numbers from the fact family.

=

=

=

=