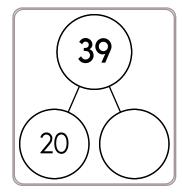

# Adding and Subtracting 3

Fill in the blanks using numbers from the fact family.

=

=

=

=