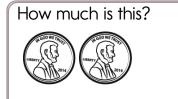

How much is this?

Mr. Hall planted 25 trees in two parks. He planted 14 trees in the first park. How many did he plant in the second park?

Hunter had 12 bottles of Coca-Cola. He gave 5 to his friends. How many does he have left?