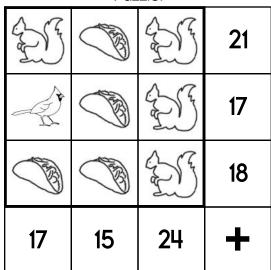

## Puzzle:

Work Area:

|    |    |    | 21 |
|----|----|----|----|
|    |    |    | 17 |
|    |    |    | 18 |
| 17 | 15 | 24 | +  |

The sum for each column and row is given.

A two-digit even number has a 6 in the tens place. The sum of the ones and tens digits is 12. What is the number?