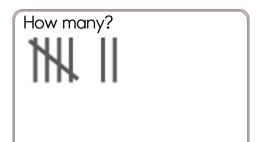

ys eating ice cream. They were very happy. Ann counted 3 more boys than Bill. How many boys did Ann count?

Cindy ate 5 biscuits. Morgan ate 4 biscuits. Logan ate 4. How many biscuits did they eat in all?

Mr. Moore bought 12 rolls of masking tape. He used 8 of them. How many rolls were left?

| Pt 17 | 7 | 6. |
|-------|---|----|
| I UZ  | _ | C. |

| 4 | 4  |   | 10 |
|---|----|---|----|
|   |    |   | 6  |
| T | 4  | 4 | 11 |
| 9 | 10 | 8 | +  |

Work Area:

| 4 | 4  |   | 10 |
|---|----|---|----|
|   |    |   | 6  |
|   | 4  | 4 | 11 |
| 9 | 10 | 8 | +  |

The sum for each column and row is given.



## Puzzle:



Work Area:

|    |    |    | 21 |
|----|----|----|----|
|    |    |    | 17 |
|    |    |    | 18 |
| 17 | 15 | 24 | +  |

The sum for each column and row is given.























A two-digit even number has a 6 in the tens place. The sum of the ones and tens digits is 12. What is the number?



How much is this?









Mr. Hall planted 25 trees in two parks. He planted 14 trees in the first park. How many did he plant in the second park?

Hunter had 12 bottles of Coca-Cola. He gave 5 to his friends. How many does he have left?

A pink bear costs \$6. A brown and white bear costs \$9. How much more does the brown and white bear cost than the pink bear?

| Write four w | vords to de | escribe this | surfer. |
|--------------|-------------|--------------|---------|
|--------------|-------------|--------------|---------|

1. \_\_\_\_\_

2. \_\_\_\_\_

3. \_\_\_\_\_

4. \_\_\_\_\_



@edHelper

Write an addition number sentence using the numbers 13, 9, a