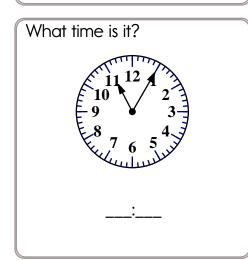

<u>5</u>: <u>05</u>

Combine the words to make a compound word.

hand + shake = \_\_\_\_\_

north + west =