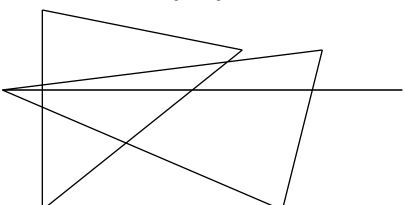

## Name: \_

How many triangles can you find? Color the smallest triangle you can find red.

Color the largest triangle you can find yellow.

(Hint: Look for small and big triangles.)

92 - 77 = \_\_\_\_

88

triangles