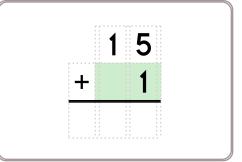

ating ice cream. They were very happy. Ann counted 3 more boys than Bill. How many boys did Ann count?

Cindy ate 5 biscuits. Morgan ate 4 biscuits. Logan ate 4. How many biscuits did they eat in all?

Mr. Moore bought 12 rolls of masking tape. He used 8 of them. How many rolls were left?

| Pt 17 | 7 | 6. |
|-------|---|----|
| I UZ  | _ | C. |

| 4 | 4  |   | 10 |
|---|----|---|----|
|   |    |   | 6  |
| T | 4  | 4 | 11 |
| 9 | 10 | 8 | +  |

Work Area:

| 4 | 4  |   | 10 |
|---|----|---|----|
|   |    |   | 6  |
|   | 4  | 4 | 11 |
| 9 | 10 | 8 | +  |

The sum for each column and row is given.



## Puzzle:



Work Area:

|    |    |    | 21 |
|----|----|----|----|
|    |    |    | 17 |
|    |    |    | 18 |
| 17 | 15 | 24 | +  |

The sum for each column and row is given.























A two-digit even number has a 6 in the tens place. The sum of the ones and tens digits is 12. What is the number?



How much is this?









Mr. Hall planted 25 trees in two parks. He planted 14 trees in the first park. How many did he plant in the second park?

Hunter had 12 bottles of Coca-Cola. He gave 5 to his friends. How many does he have left?

A pink bear costs \$6. A brown and white bear costs \$9. How much more does the brown and white bear cost than the pink bear?

| Write four w | vords to de | escribe this | surfer. |
|--------------|-------------|--------------|---------|
|--------------|-------------|--------------|---------|

1. \_\_\_\_\_

2. \_\_\_\_\_

3. \_\_\_\_\_

4. \_\_\_\_\_



@edHelper

Write an addition number sentence using the numbers 13, 9, and 4