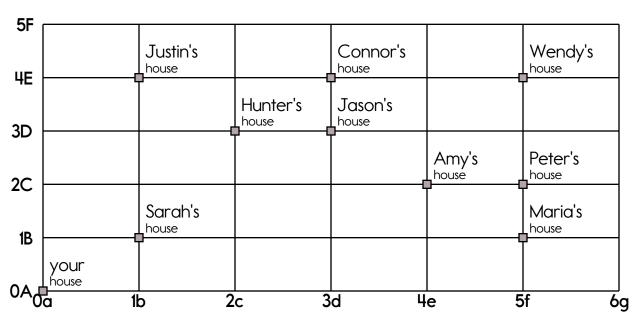

100 less than 643 Get your ruler. Draw a line using your ruler that is 6 centimeters Íong.

4+70+600

- O raom
- O roo
- O roomm
- O room

Name:

How will you get from your house to Connor's house?

Go up \_\_\_\_\_. Go right \_\_\_\_\_.

Start at your house. Go right 3. Go up 3. You knock at the door. Who answers?

A treasure is 3 units from Hunter's house. Put a circle around all the possible spots on the chart where the treasure could be.

A treasure is 1 unit from Amy's house. Put a circle around all the possible spots on the chart where the treasure could be.

Tom's Grocery Store put 87 turkeys in its freezer before Thanksgiving. On the first day of the sale, 42 turkeys were sold. How many turkeys were left? If September 10 is on a Saturday, then what day of the week will September 12 fall on?