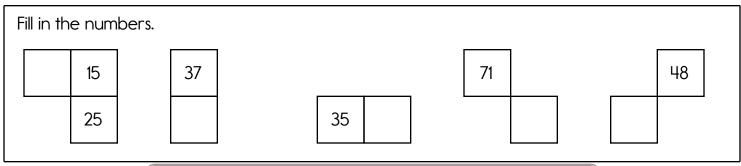

|                       |                      |                       | 16                   |
|    | <u>+ 9</u>           | +           | + <u>10</u>           | <u>+2</u>            | + <u>10</u>           | <u>+6</u>            |
| 11 |                      | 17          |                       |                      |                       |                      |
|    | <u>11</u> + <u>9</u> | +           | <u>11</u> + <u>10</u> | <u>11</u> + <u>2</u> | <u>11</u> + <u>10</u> | <u>11</u> + <u>6</u> |
| 11 |                      | 17          |                       |                      |                       |                      |
|    | <u>11</u> + <u>9</u> | <u>11</u> + | <u>11</u> + <u>10</u> | <u>11</u> + <u>2</u> | <u>11</u> + <u>10</u> | <u>11</u> + <u>6</u> |



word root hum can mean earth

humble, exhume

| 9   |
|-----|
| 9   |
| 9   |
| 9   |
| 9   |
| + 9 |

Draw the dots and rectangles. Then multiply.

$$9 + 9 + 9 + 9 + 9 + 9 + 9 = ____ x 9$$

$$9 + 9 + 9 + 9 + 9 + 9 + 9 + 9 = ____ x 9$$

| 9     | 18  | 27  | 36  | 45  |
|-------|-----|-----|-----|-----|
| 9 x 1 | 9 x | 9 x | 9 x | 9 x |
| 54    | 63  | 72  | 81  | 90  |
| 9 x   | 9 x | 9 x | 9 x | 9 x |

$$9 + 9 = 2 \times 9$$

$$9 + 9 = 18$$

$$2 \times 9 = 18$$

$$9 + 9 + 9 = _{x} 9$$

$$9 + 9 + 9 + 9 = _{x}$$

$$9 + 9 + 9 + 9 + 9 = _{x} 9$$

$$9 + 9 + 9 + 9 + 9 =$$

$$9 + 9 + 9 + 9 + 9 + 9 =$$
\_\_\_\_x 9

$$9 + 9 + 9 + 9 + 9 + 9 =$$

$$9 + 9 + 9 + 9 + 9 + 9 + 9 = ____x 9$$

$$9 + 9 + 9 + 9 + 9 + 9 + 9 =$$

$$7 \times 9 =$$

Complete the pattern.

9

18

27

36

45

4

6

8

10

12

4