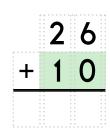

eating ice cream. They were very happy. Ann counted 3 more boys than Bill. How many boys did Ann count?

Cindy ate 5 biscuits. Morgan ate 4 biscuits. Logan ate 4. How many biscuits did they eat in all?

Mr. Moore bought 12 rolls of masking tape. He used 8 of them. How many rolls were left?

| Pt 17 | 7 | 6. |
|-------|---|----|
| I UZ  | _ | C. |

| 4 | 4  |   | 10 |
|---|----|---|----|
|   |    |   | 6  |
| T | 4  | 4 | 11 |
| 9 | 10 | 8 | +  |

Work Area:

| 4 | 4  |   | 10 |
|---|----|---|----|
|   |    |   | 6  |
|   | 4  | 4 | 11 |
| 9 | 10 | 8 | +  |

The sum for each column and row is given.



## Puzzle:



Work Area:

|    |    |    | 21 |
|----|----|----|----|
|    |    |    | 17 |
|    |    |    | 18 |
| 17 | 15 | 24 | +  |

The sum for each column and row is given.























A two-digit even number has a 6 in the tens place. The sum of the ones and tens digits is 12. What is the number?



How much is this?









Mr. Hall planted 25 trees in two parks. He planted 14 trees in the first park. How many did he plant in the second park?

Hunter had 12 bottles of Coca-Cola. He gave 5 to his friends. How many does he have left?

A pink bear costs \$6. A brown and white bear costs \$9. How much more does the brown and white bear cost than the pink bear?

| Write four w | vords to de | escribe this | surfer. |
|--------------|-------------|--------------|---------|
|--------------|-------------|--------------|---------|

1. \_\_\_\_\_

2. \_\_\_\_\_

3. \_\_\_\_\_

4. \_\_\_\_\_



@edHelper

Write an addition number sentence using the numbers 13, 9, and