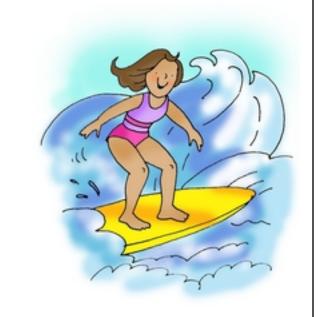

A pink bear costs \$6. A brown and white bear costs \$9. How much more does the brown and white bear cost than the pink bear?

| Write four w | vords to de | escribe this | surfer. |
|--------------|-------------|--------------|---------|
|--------------|-------------|--------------|---------|