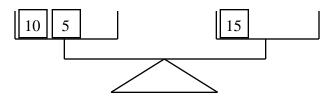

The sum for each column and row is given.

48, \_\_\_\_, \_\_\_\_, 52,

\_\_\_\_, \_\_\_\_, 55, \_\_\_\_, 57,

\_\_\_. 59

How much is this?

36, \_\_\_\_, 38, 39, \_\_\_\_,

7 0 - 1 7 Amy loves reading. She read 3 books this month. She plans to read 11 more. How many books will she read this month?