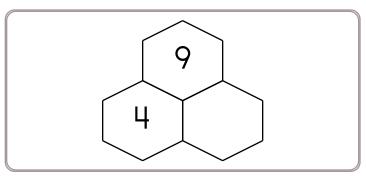

u> |

Justin had ten baseball caps. He gave three baseball caps to his best friend. How many baseball caps did Justin have left?

91 - 27 = \_\_\_\_\_

Round to the nearest ten. 10 to 14 rounds down to 10.

15 to 20 rounds up to 20.

|   | . 1 |   |   |   |   |   |
|---|-----|---|---|---|---|---|
| ľ | N   | ล | r | n | e | • |

There were 7 clowns in the circus. There were 5 happy clowns. The rest were sad. How many clowns were sad?

Emma went to the store. She bought 24 baseball cards. She gave 6 baseball cards to her brother. She gave 2 baseball cards to her sister. How many baseball cards did Emma have left?

There were 8 pieces of chicken. Sara ate some. There are 6 pieces left. How many did she eat?





Fill in the blanks by adding the two numbers below each hexagon.

















- 2



## Puzzle:

| 4  |    | 4  | 15 |
|----|----|----|----|
|    |    |    | 24 |
| 4  | 4  |    | 15 |
| 16 | 19 | 19 | +  |

Work Area:

| 4  |    | 4  | 15 |
|----|----|----|----|
|    |    |    | 24 |
| 4  | 4  |    | 15 |
| 16 | 19 | 19 | +  |

The sum for each column and row is given.





48, \_\_\_\_, \_\_\_\_, 52,

\_\_\_\_, \_\_\_\_, 55, \_\_\_\_, 57,

\_\_\_. 59



How much is this?



36, \_\_\_\_, 38, 39, \_\_\_\_,

7 0 - 1 7 Amy loves reading. She read 3 books this month. She plans to read 11 more. How many books will she read this month?

Rosa started school with 10 pencils in her desk. She counted her pencils. She only has 6. How many pencils has she used?

| +        | 8                   |             | 6                   | 8                   | 5