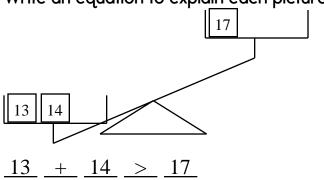

Write an equation to explain each picture.

Name: right above — left below THE THE WAS TO A  $\int_{\mathbb{R}} go - go + go + go$ Where are you? From go ← go ← go ↑ Where are you? **→** go **→** go **→** go Where are you?