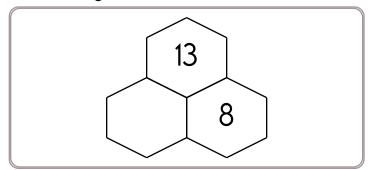

/u> + <u>5</u> |

Justin had ten baseball caps. He gave three baseball caps to his best friend. How many baseball caps did Justin have left?

91 - 27 = \_\_\_\_\_

Round to the nearest ten. 10 to 14 rounds down to 10.

15 to 20 rounds up to 20.

|   | . 1 |   |   |   |   |   |
|---|-----|---|---|---|---|---|
| ľ | N   | ล | r | n | e | • |

There were 7 clowns in the circus. There were 5 happy clowns. The rest were sad. How many clowns were sad?

Emma went to the store. She bought 24 baseball cards. She gave 6 baseball cards to her brother. She gave 2 baseball cards to her sister. How many baseball cards did Emma have left?

There were 8 pieces of chicken. Sara ate some. There are 6 pieces left. How many did she eat?





Fill in the blanks by adding the two numbers below each hexagon.

















- 2



## Puzzle:

| 4  |    | 4  | 15 |
|----|----|----|----|
|    |    |    | 24 |
| 4  | 4  |    | 15 |
| 16 | 19 | 19 | +  |

Work Area:

| 4  |    | 4  | 15 |
|----|----|----|----|
|    |    |    | 24 |
| 4  | 4  |    | 15 |
| 16 | 19 | 19 | +  |

The sum for each column and row is given.





48, \_\_\_\_, \_\_\_\_, 52,

\_\_\_\_, \_\_\_\_, 55, \_\_\_\_, 57,

\_\_\_. 59



How much is this?



36, \_\_\_\_, 38, 39, \_\_\_\_,

7 0 - 1 7 Amy loves reading. She read 3 books this month. She plans to read 11 more. How many books will she read this month?

Rosa started school with 10 pencils in her desk. She counted her pencils. She only has 6. How many pencils has she used?

| +        | 8                   |             | 6                   | 8                   | 5