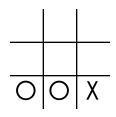

It is your turn. Write X to make your move.

Farmer Fred has 31 pumpkins in his patch. Farmer Frank has 38 pumpkins in his patch. How many pumpkins do they have in all?

20+8+500

Write **sm** or **ch** to complete each word.