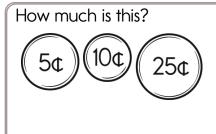

The sum for each column and row is given.

48, \_\_\_\_, \_\_\_\_, 52,

\_\_\_\_, \_\_\_\_, 55, \_\_\_\_, 57,

\_\_\_. 59

How much is this?

36, \_\_\_\_, 38, 39, \_\_\_\_,

7 0 - 1 7 Amy loves reading. She read 3 books this month. She plans to read 11 more. How many books will she read this month?