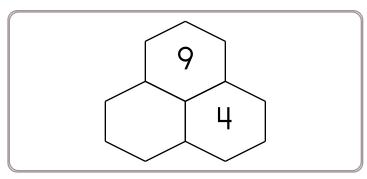

> + <u>5</u> |

Justin had ten baseball caps. He gave three baseball caps to his best friend. How many baseball caps did Justin have left?

91 - 27 = \_\_\_\_\_

Round to the nearest ten. 10 to 14 rounds down to 10.

15 to 20 rounds up to 20.

|   | . 1 |   |   |   |   |   |
|---|-----|---|---|---|---|---|
| ľ | N   | ล | r | n | e | • |

There were 7 clowns in the circus. There were 5 happy clowns. The rest were sad. How many clowns were sad?

Emma went to the store. She bought 24 baseball cards. She gave 6 baseball cards to her brother. She gave 2 baseball cards to her sister. How many baseball cards did Emma have left?

There were 8 pieces of chicken. Sara ate some. There are 6 pieces left. How many did she eat?





Fill in the blanks by adding the two numbers below each hexagon.

















- 2



## Puzzle:

| 4  |    | 4  | 15 |
|----|----|----|----|
|    |    |    | 24 |
| 4  | 4  |    | 15 |
| 16 | 19 | 19 | +  |

Work Area:

| 4  |    | 4  | 15 |
|----|----|----|----|
|    |    |    | 24 |
| 4  | 4  |    | 15 |
| 16 | 19 | 19 | +  |

The sum for each column and row is given.





48, \_\_\_\_, \_\_\_\_, 52,

\_\_\_\_, \_\_\_\_, 55, \_\_\_\_, 57,

\_\_\_. 59



How much is this?



36, \_\_\_\_, 38, 39, \_\_\_\_,

7 0 - 1 7 Amy loves reading. She read 3 books this month. She plans to read 11 more. How many books will she read this month?

Rosa started school with 10 pencils in her desk. She counted her pencils. She only has 6. How many pencils has she used?

| +        | 8                   |             | 6                   | 8                   | 5