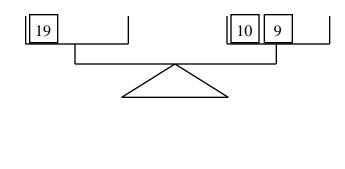

Write an equation to explain each picture.

Name: right above — left below THE THE WAS TO A  $\int_{\mathbb{R}} go - go + go + go$ Where are you? From go ← go ← go ↑ Where are you? **→** go **→** go **→** go Where are you?