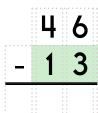

## Sudoku Sums of 7

Each row, column, and box must have the numbers 1 through 6. Hint: Look for sudoku sums. The sum of the two boxes inside of the dashed lines is 7.

5 4 - 2 4

Here is an example of a sudoku sum of 7: