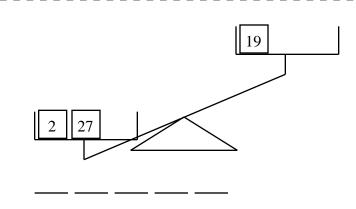

| Name: |
|-------|
|-------|

Complete the number bonds puzzle. Fill in the missing boxes with the numbers 1 through 29. You can repeat and use any of those numbers. You do not have to use all the numbers.