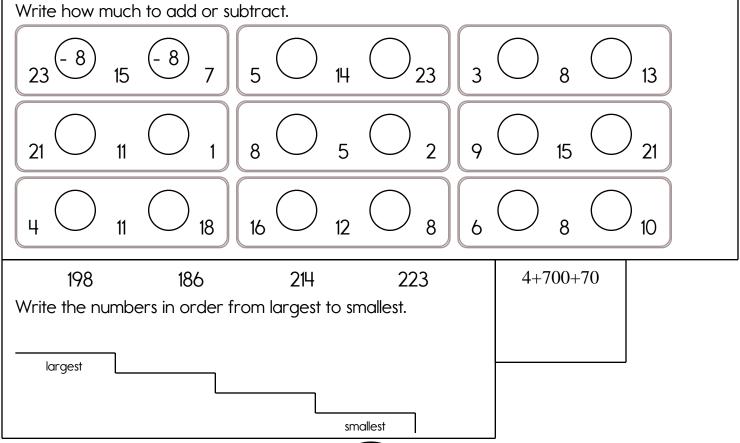

|
| 6 | 6+         | 9 6 +      | 6 + 8     | 6+  | <u>6</u> + <u>5</u> |

Justin had ten baseball caps. He gave three baseball caps to his best friend. How many baseball caps did Justin have left?

91 - 27 = \_\_\_\_\_

Round to the nearest ten. 10 to 14 rounds down to 10.

15 to 20 rounds up to 20.

|   | . 1 |   |   |   |   |   |
|---|-----|---|---|---|---|---|
| ľ | N   | ล | r | n | e | • |

There were 7 clowns in the circus. There were 5 happy clowns. The rest were sad. How many clowns were sad?

Emma went to the store. She bought 24 baseball cards. She gave 6 baseball cards to her brother. She gave 2 baseball cards to her sister. How many baseball cards did Emma have left?

There were 8 pieces of chicken. Sara ate some. There are 6 pieces left. How many did she eat?





Fill in the blanks by adding the two numbers below each hexagon.

















- 2



## Puzzle:

| 4  |    | 4  | 15 |
|----|----|----|----|
|    |    |    | 24 |
| 4  | 4  |    | 15 |
| 16 | 19 | 19 | +  |

Work Area:

| 4  |    | 4  | 15 |
|----|----|----|----|
|    |    |    | 24 |
| 4  | 4  |    | 15 |
| 16 | 19 | 19 | +  |

The sum for each column and row is given.





48, \_\_\_\_, \_\_\_\_, 52,

\_\_\_\_, \_\_\_\_, 55, \_\_\_\_, 57,

\_\_\_. 59



How much is this?



36, \_\_\_\_, 38, 39, \_\_\_\_,

7 0 - 1 7 Amy loves reading. She read 3 books this month. She plans to read 11 more. How many books will she read this month?

Rosa started school with 10 pencils in her desk. She counted her pencils. She only has 6. How many pencils has she used?

| +        | 8