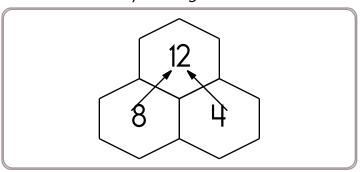

6</u> + <u>5</u> |

Justin had ten baseball caps. He gave three baseball caps to his best friend. How many baseball caps did Justin have left?

91 - 27 = \_\_\_\_\_

Round to the nearest ten. 10 to 14 rounds down to 10.

15 to 20 rounds up to 20.

|   | . 1 |   |   |   |   |   |
|---|-----|---|---|---|---|---|
| ľ | N   | ล | r | n | e | • |

There were 7 clowns in the circus. There were 5 happy clowns. The rest were sad. How many clowns were sad?

Emma went to the store. She bought 24 baseball cards. She gave 6 baseball cards to her brother. She gave 2 baseball cards to her sister. How many baseball cards did Emma have left?

There were 8 pieces of chicken. Sara ate some. There are 6 pieces left. How many did she eat?





Fill in the blanks by adding the two numbers below each hexagon.

















- 2



## Puzzle:

| 4  |    | 4  | 15 |
|----|----|----|----|
|    |    |    | 24 |
| 4  | 4  |    | 15 |
| 16 | 19 | 19 | +  |

Work Area:

| 4  |    | 4  | 15 |
|----|----|----|----|
|    |    |    | 24 |
| 4  | 4  |    | 15 |
| 16 | 19 | 19 | +  |

The sum for each column and row is given.





48, \_\_\_\_, \_\_\_\_, 52,

\_\_\_\_, \_\_\_\_, 55, \_\_\_\_, 57,

\_\_\_. 59



How much is this?



36, \_\_\_\_, 38, 39, \_\_\_\_,

7 0 - 1 7 Amy loves reading. She read 3 books this month. She plans to read 11 more. How many books will she read this month?

Rosa started school with 10 pencils in her desk. She counted her pencils. She only has 6. How many pencils has she used?

| +        | 8                   |             | 6                   | 8                   | 5