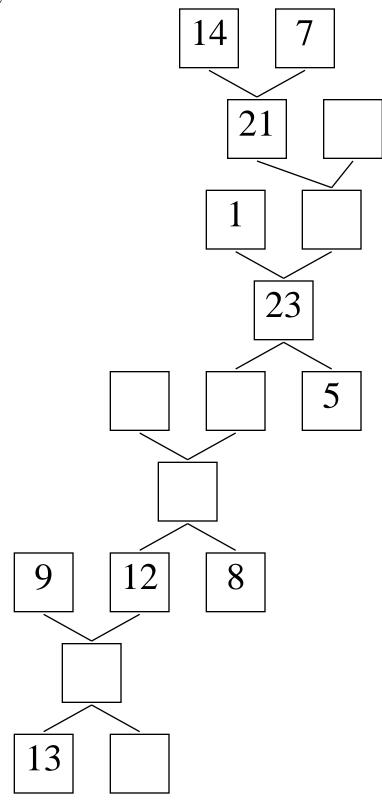

| Name: |
|-------|
|-------|

Complete the number bonds puzzle. Fill in the missing boxes with the numbers 1 through 29. You can repeat and use any of those numbers. You do not have to use all the numbers.