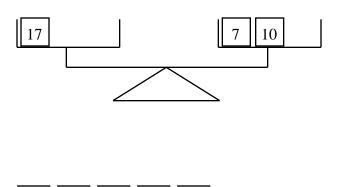

| Name: |
|-------|
|-------|

Complete the number bonds puzzle. Fill in the missing boxes with the numbers 1 through 29. You can repeat and use any of those numbers. You do not have to use all the numbers.