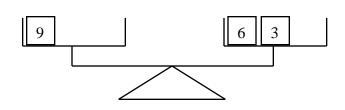

The sum for each column and row is given.

48, \_\_\_\_, \_\_\_\_, 52,

\_\_\_\_, \_\_\_\_, 55, \_\_\_\_, 57,

\_\_\_. 59

How much is this?

36, \_\_\_\_, 38, 39, \_\_\_\_,

7 0 - 1 7 Amy loves reading. She read 3 books this month. She plans to read 11 more. How many books will she read this month?