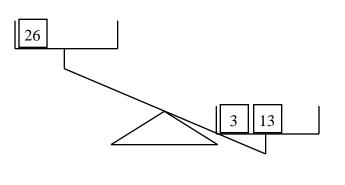

| Name: |
|-------|
|-------|

Complete the number bonds puzzle. Fill in the missing boxes with the numbers 1 through 29. You can repeat and use any of those numbers. You do not have to use all the numbers.