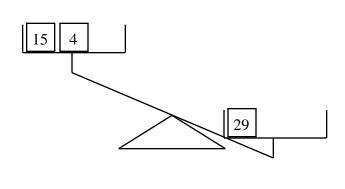

| Name: |
|-------|
|-------|

Complete the number bonds puzzle. Fill in the missing boxes with the numbers 1 through 29. You can repeat and use any of those numbers. You do not have to use all the numbers.