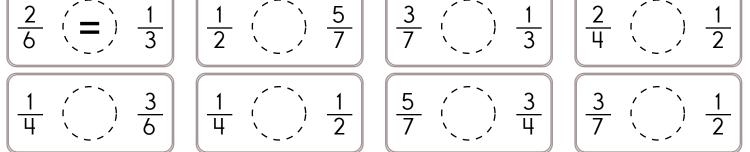

Compare.

| ے<br> | `\' |     | 3   | `\' | 4   | 0   | `\' |     | 0   | `\' |            |
|-------|-----|-----|-----|-----|-----|-----|-----|-----|-----|-----|------------|
| 1/2   |     | 4 7 | 1 7 | ( ) | 1 2 | 2 4 |     | 3 6 | 2 4 |     | <u>2</u> 7 |