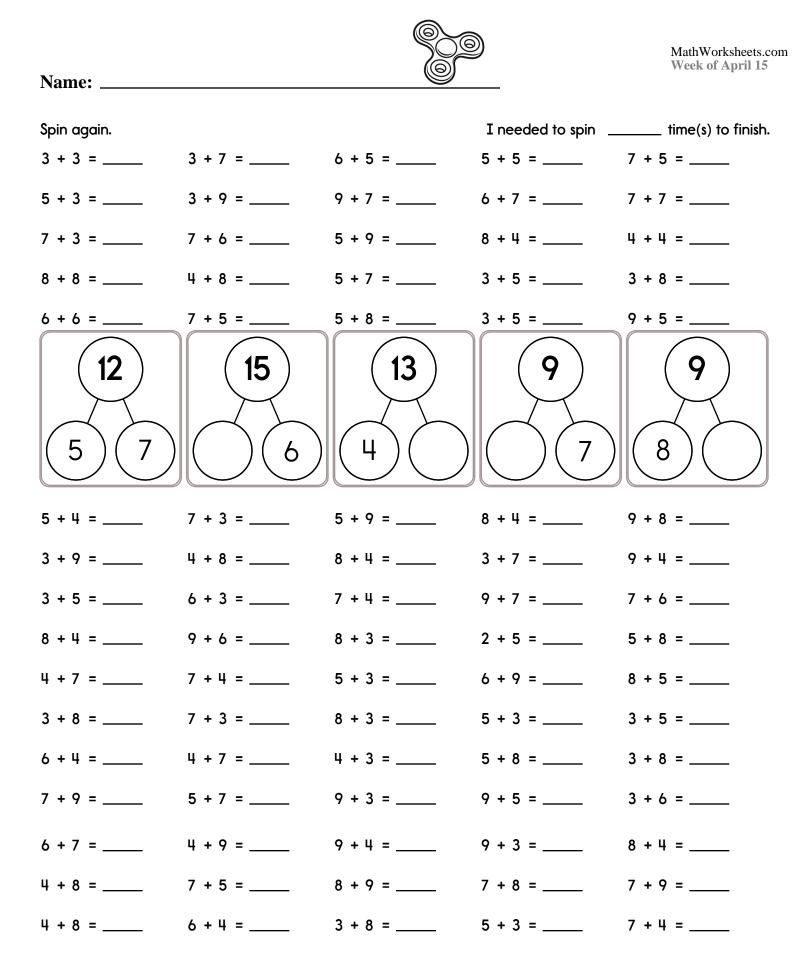

|  |  |  |  |
| Complete each pattern, using the same rule. Write what the rule is. |  |  |  |  |  |
| 54, 63, 72, 81, 90, 99, 108, 117,                                   |  |  |  |  |  |
| 126,, 144,,, 171, 180, 189                                          |  |  |  |  |  |
|                                                                     |  |  |  |  |  |
|                                                                     |  |  |  |  |  |
|                                                                     |  |  |  |  |  |
|                                                                     |  |  |  |  |  |
|                                                                     |  |  |  |  |  |
|                                                                     |  |  |  |  |  |





| Name:                                                                                                           |                                                                    | week of April 15                                                                                    |
|-----------------------------------------------------------------------------------------------------------------|--------------------------------------------------------------------|-----------------------------------------------------------------------------------------------------|
| Megan is so thankful for<br>her pets. There are 4<br>legs on each pet. How<br>many legs are there on<br>3 pets? | Rosa has 3 coins. They<br>equal 75¢. What coins<br>does Rosa have? | Mark is Kayla's brother.<br>Mark is 17.