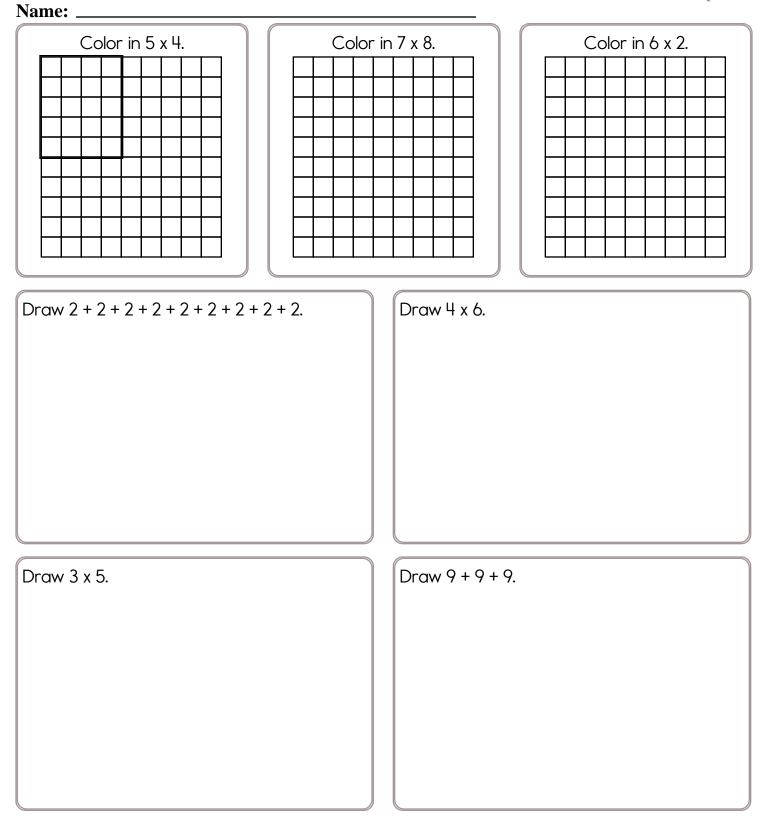

| · <u> </u>                                             |           |
| 62-31 = Circle the words.<br>fixcookbookbringknowbluegc |                          |                                 |                                                                                    |                                                          | uegaslet                                               |           |
|                                                         |                          | slidebluecookbookbagsomebikefix |                                                                                    |                                                          |                                                        |           |



## Name: \_



#### MathWorksheets.com Week of April 15