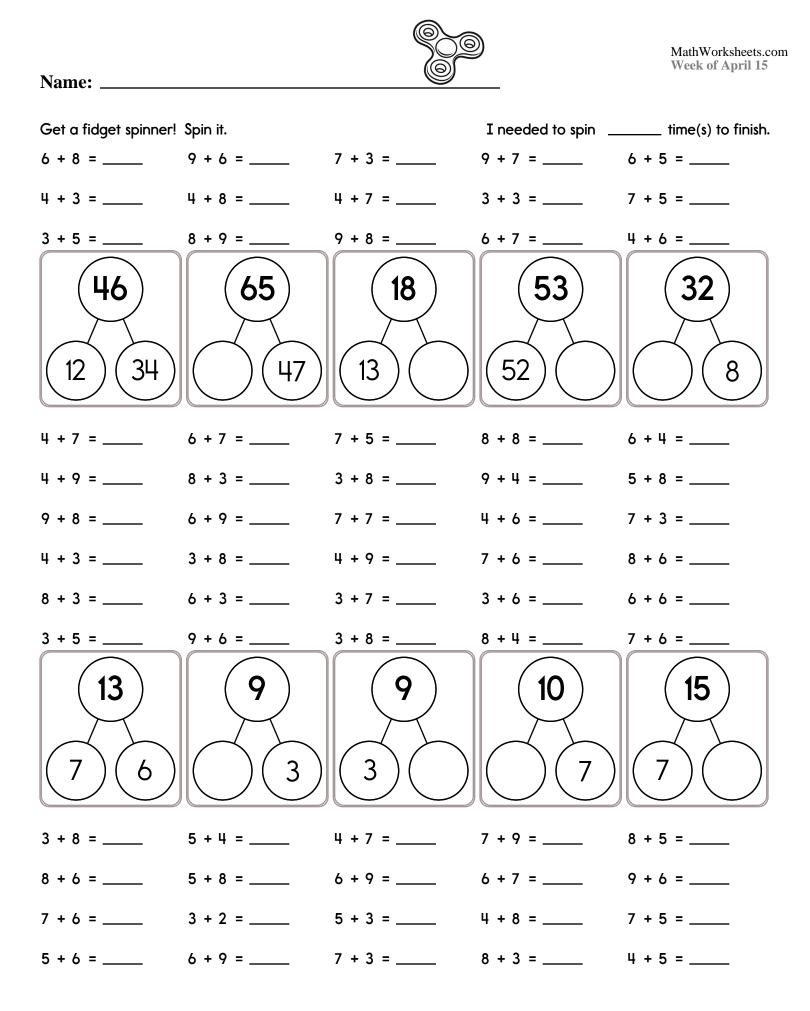

|  |  |  |  |
| Complete each pattern, using the same rule. Write what the rule is. |  |  |  |  |  |
| 54, 63, 72, 81, 90, 99, 108, 117,                                   |  |  |  |  |  |
| 126,, 144,,, 171, 180, 189                                          |  |  |  |  |  |
|                                                                     |  |  |  |  |  |
|                                                                     |  |  |  |  |  |
|                                                                     |  |  |  |  |  |
|                                                                     |  |  |  |  |  |
|                                                                     |  |  |  |  |  |
|                                                                     |  |  |  |  |  |





| Name:                                                                                                           |                                                                    | week of April 15                                                                                    |
|-----------------------------------------------------------------------------------------------------------------|--------------------------------------------------------------------|-----------------------------------------------------------------------------------------------------|
| Megan is so thankful for<br>her pets. There are 4<br>legs on each pet. How<br>many legs are there on<br>3 pets? | Rosa has 3 coins. They<br>equal 75¢. What coins<br>does Rosa have? | Mark is Kayla's brother.<br>Mark is 1