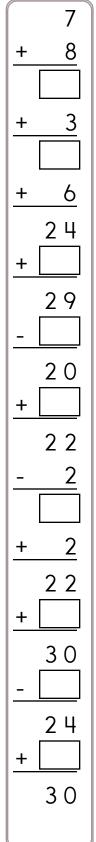

|                                                                    |                                                                                                     |

| Fill in the missing letters. Write ea or ue. |       |     |     |  |  |  |
|----------------------------------------------|-------|-----|-----|--|--|--|
| st                                           | d     | tr  | hvy |  |  |  |
| qen                                          | fI    | gss | S   |  |  |  |
| Unscramble the letters.                      |       |     |     |  |  |  |
|                                              | oesxb |     |     |  |  |  |
|                                              | yfnnu |     |     |  |  |  |



MathWorksheets.com Week of April 15





#### Name: \_\_\_\_

Find 2 equations hidden in each box. Good luck!



## Name:

|                                                         | add the ending inc       | g) (                            | add ing                                                                            | double final<br>consonant<br>add ing                     | drop e<br>add ing                                      | oddball   |
|---------------------------------------------------------|--------------------------|---------------------------------|------------------------------------------------------------------------------------|----------------------------------------------------------|--------------------------------------------------------|-----------|
| 1. name