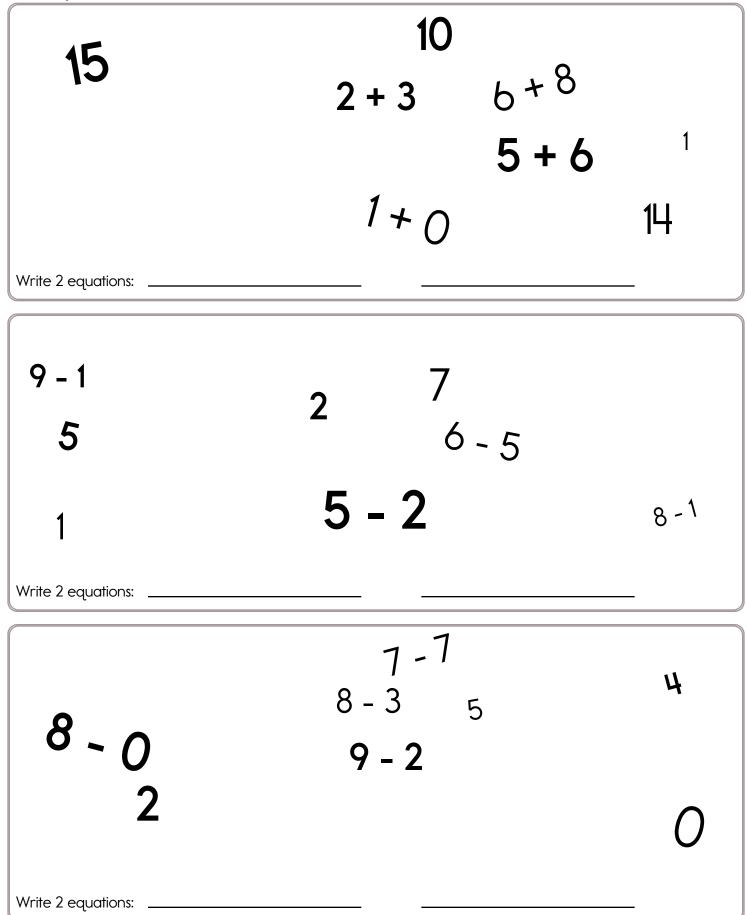

|                                                                                                     |

| Fill in the missing letters. Write ea or ue. |       |     |     |  |  |  |
|----------------------------------------------|-------|-----|-----|--|--|--|
| st                                           | d     | tr  | hvy |  |  |  |
| qen                                          | fI    | gss | S   |  |  |  |
| Unscramble the letters.                      |       |     |     |  |  |  |
|                                              | oesxb |     |     |  |  |  |
|                                              | yfnnu |     |     |  |  |  |



MathWorksheets.com Week of April 15





#### Name: \_\_\_\_

Find 2 equations hidden in each box. Good luck!



## Name:

|                                                         | add the ending inc       | g) (                            | add ing                                                                            | double final<br>consonant<br>add ing                     | drop e<br>add ing                                      | oddball   |
|---------------------------------------------------------|--------------------------|---------------------------------|------------------------------------------------------------------------------------|----------------------------------------------------------|--------------------------------------------------------|-----------|
| 1. name                                                 | naming                   |                                 |