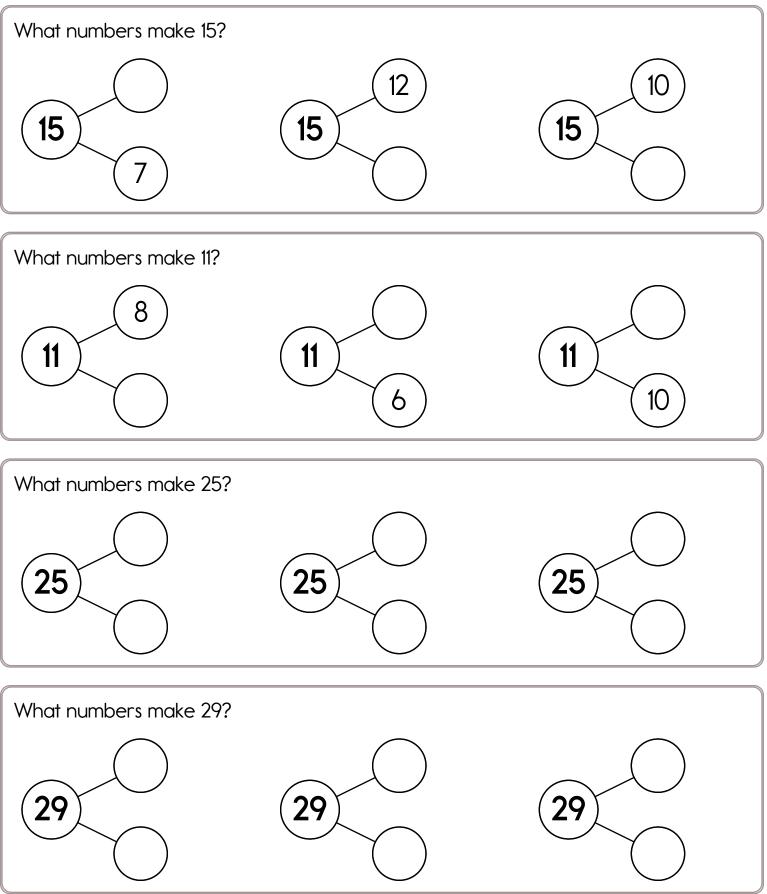

# Name:

| Complete each pattern, using the same rule. Write what the rule is. |  |  |  |  |  |
|---------------------------------------------------------------------|--|--|--|--|--|
| ,, P, L, H, D                                                       |  |  |  |  |  |
| ,, O, K,,                                                           |  |  |  |  |  |
|                                                                     |  |  |  |  |  |
|                                                                     |  |  |  |  |  |
|                                                                     |  |  |  |  |  |
|                                                                     |  |  |  |  |  |
|                                                                     |  |  |  |  |  |
| Complete each pattern using the same rule. Write what the rule is   |  |  |  |  |  |
| Complete each pattern, using the same rule. Write what the rule is. |  |  |  |  |  |
| 54, 63, 72, 81, 90, 99, 108, 117,                                   |  |  |  |  |  |
| 126,, 144,,, 171, 180, 189                                          |  |  |  |  |  |
|                                                                     |  |  |  |  |  |
|                                                                     |  |  |  |  |  |
|                                                                     |  |  |  |  |  |
|                                                                     |  |  |  |  |  |
|                                                                     |  |  |  |  |  |
|                                                                     |  |  |  |  |  |