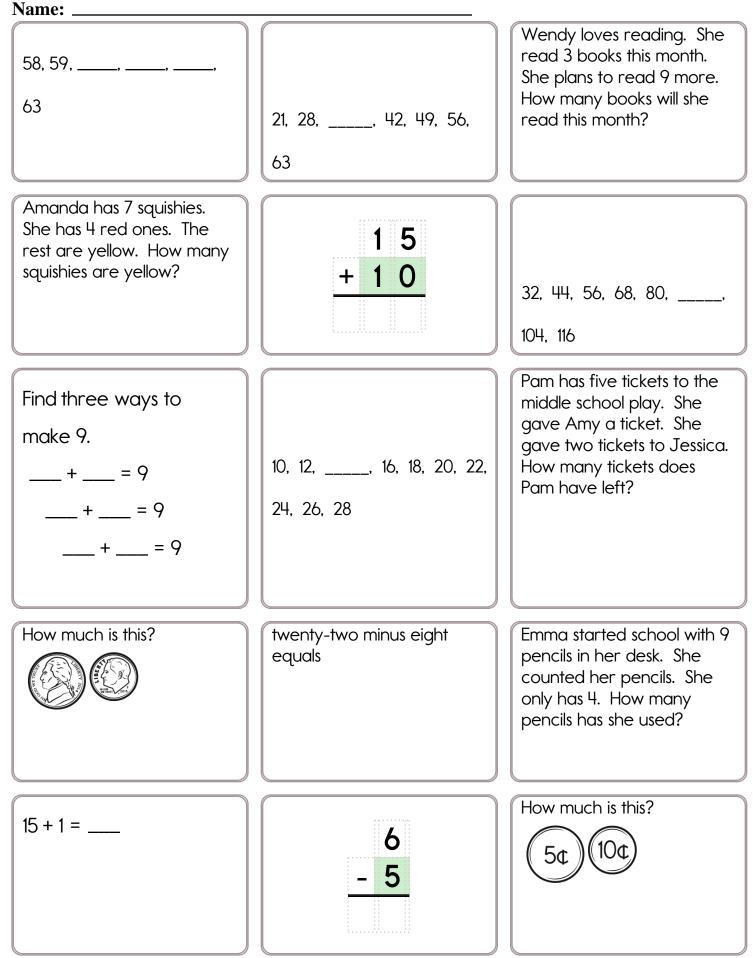

# Name:

| Complete each pattern, using the same rule. Write what the rule is. |  |  |  |  |  |
|---------------------------------------------------------------------|--|--|--|--|--|
| ,, P, L, H, D                                                       |  |  |  |  |  |
| ,, O, K,,                                                           |  |  |  |  |  |
|                                                                     |  |  |  |  |  |
|                                                                     |  |  |  |  |  |
|                                                                     |  |  |  |  |  |
|                                                                     |  |  |  |  |  |
|                                                                     |  |  |  |  |  |
| Complete each pattern using the same rule. Write what the rule is   |  |  |  |  |  |
| Complete each pattern, using the same rule. Write what the rule is. |  |  |  |  |  |
| 54, 63, 72, 81, 90, 99, 108, 117,                                   |  |  |  |  |  |
| 126,, 144,,, 171, 180, 189                                          |  |  |  |  |  |
|                                                                     |  |  |  |  |  |
|                                                                     |  |  |  |  |  |
|                                                                     |  |  |  |  |  |
|                                                                     |  |  |  |  |  |
|                                                                     |  |  |  |  |  |
|                                                                     |  |  |  |  |  |