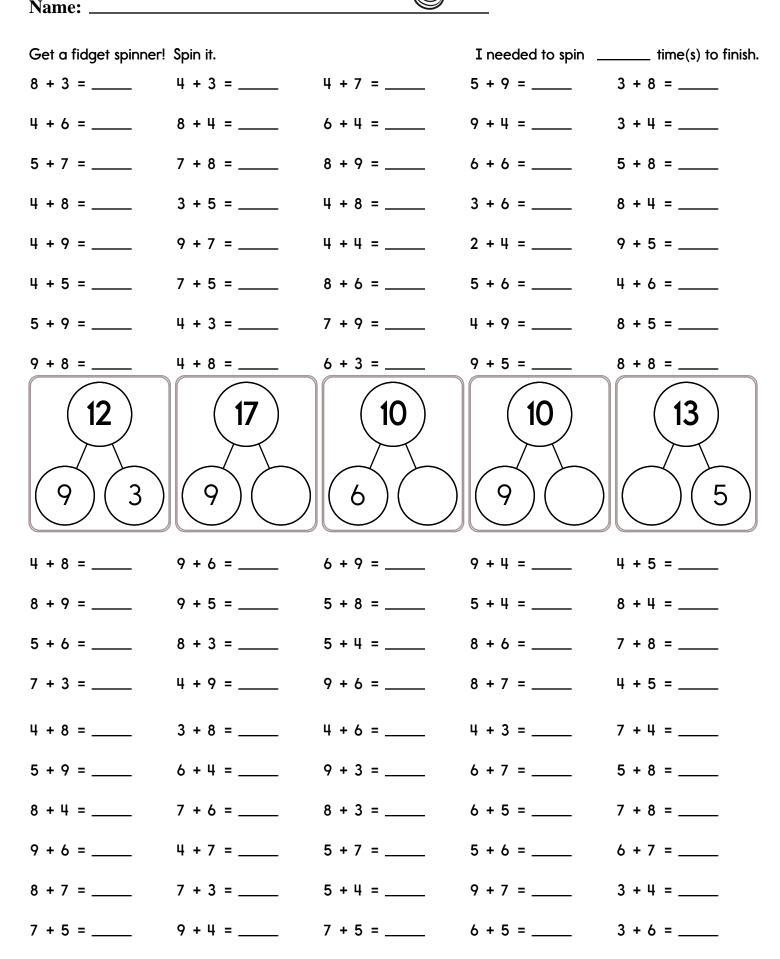

</u>                                             |           |
| 62-31 = Circle the words.<br>fixcookbookbringknowbluegc |                          |                                 |                                                                                    |                                                          | uegaslet                                               |           |
|                                                         |                          | slidebluecookbookbagsomebikefix |                                                                                    |                                                          |                                                        |           |



## Name: \_



#### MathWorksheets.com Week of April 15