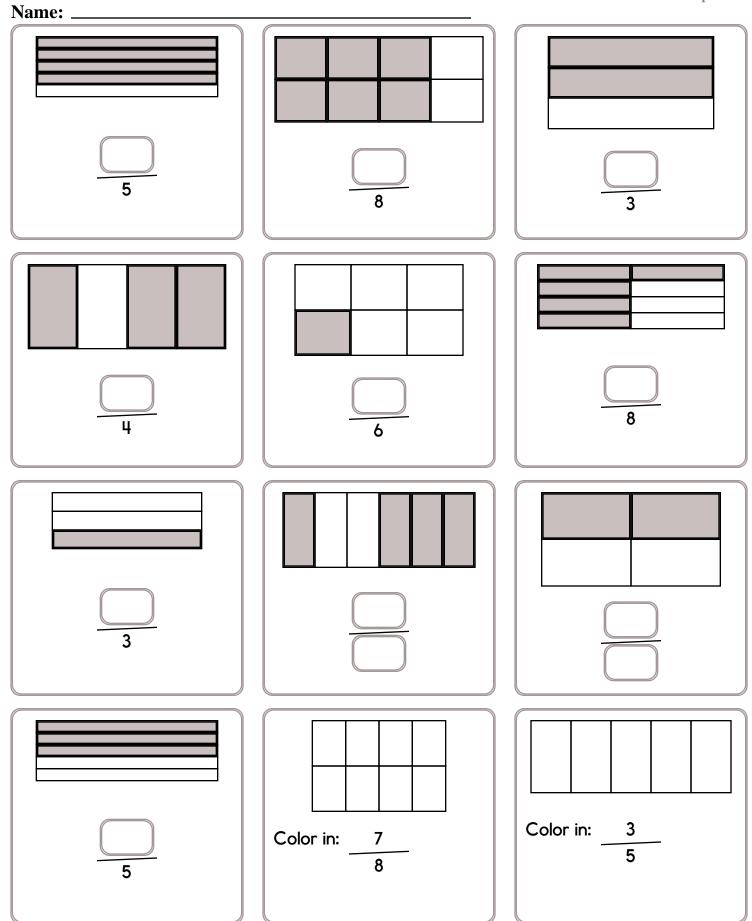

· <u> </u>                                             |           |
| 62-31 = Circle the words.<br>fixcookbookbringknowbluegc |                          |                                 |                                                                                    |                                                          | uegaslet                                               |           |
|                                                         |                          | slidebluecookbookbagsomebikefix |                                                                                    |                                                          |                                                        |           |



## Name: \_



#### MathWorksheets.com Week of April 15