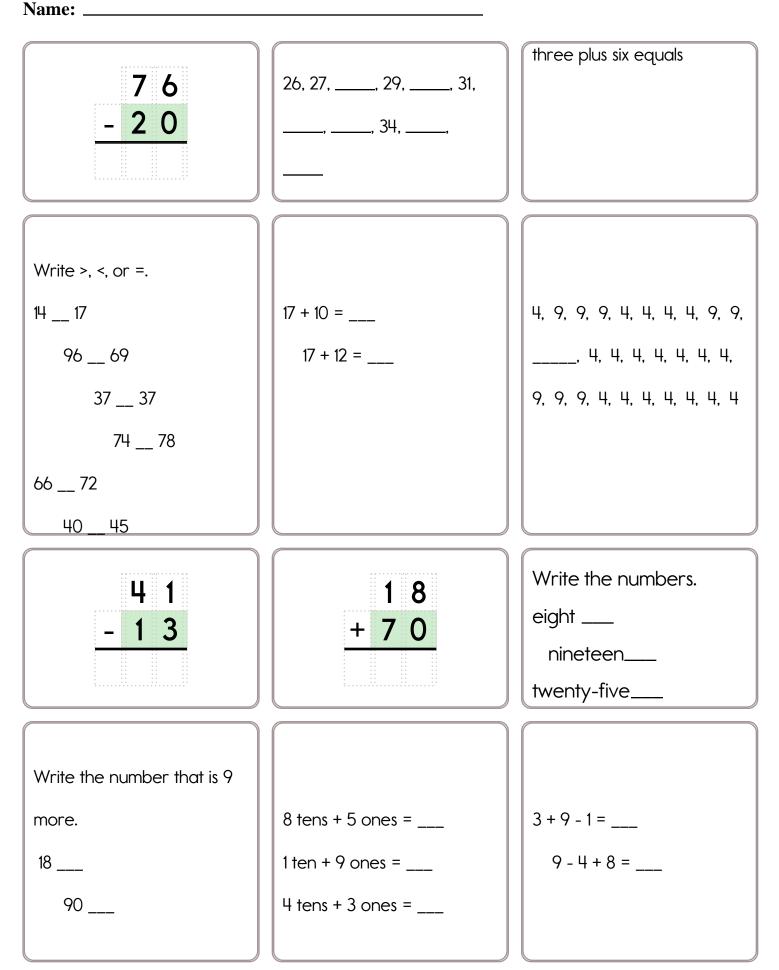

<u> </u>                                             |           |
| 62-31 = Circle the words.<br>fixcookbookbringknowbluegc |                          |                                 |                                                                                    |                                                          | uegaslet                                               |           |
|                                                         |                          | slidebluecookbookbagsomebikefix |                                                                                    |                                                          |                                                        |           |



## Name: \_



#### MathWorksheets.com Week of April 15