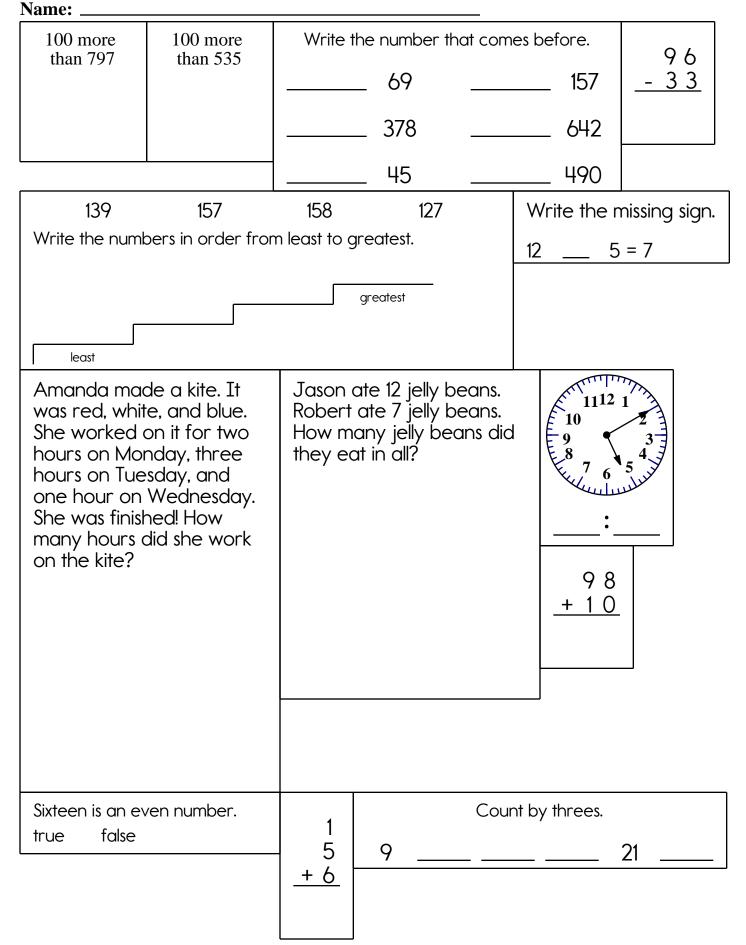

# Name:

| Complete each pattern, using the same rule. Write what the rule is. |  |  |  |  |  |
|---------------------------------------------------------------------|--|--|--|--|--|
| ,, P, L, H, D                                                       |  |  |  |  |  |
| ,, O, K,,                                                           |  |  |  |  |  |
|                                                                     |  |  |  |  |  |
|                                                                     |  |  |  |  |  |
|                                                                     |  |  |  |  |  |
|                                                                     |  |  |  |  |  |
|                                                                     |  |  |  |  |  |
| Complete each pattern using the same rule. Write what the rule is   |  |  |  |  |  |
| Complete each pattern, using the same rule. Write what the rule is. |  |  |  |  |  |
| 54, 63, 72, 81, 90, 99, 108, 117,                                   |  |  |  |  |  |
| 126,, 144,,, 171, 180, 189                                          |  |  |  |  |  |
|                                                                     |  |  |  |  |  |
|                                                                     |  |  |  |  |  |
|                                                                     |  |  |  |  |  |
|                                                                     |  |  |  |  |  |
|                                                                     |  |  |  |  |  |
|                                                                     |  |  |  |  |  |