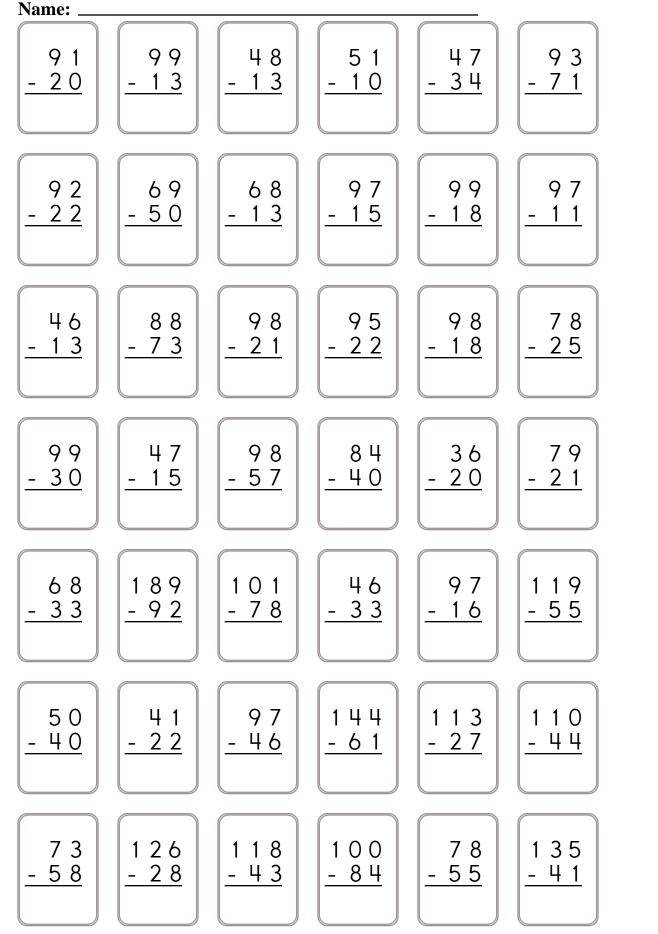

|                                                                    |                                                                                                     |

| Fill in the missing letters. Write ea or ue. |       |     |     |  |  |  |
|----------------------------------------------|-------|-----|-----|--|--|--|
| st                                           | d     | tr  | hvy |  |  |  |
| qen                                          | fI    | gss | S   |  |  |  |
| Unscramble the letters.                      |       |     |     |  |  |  |
|                                              | oesxb |     |     |  |  |  |
|                                              | yfnnu |     |     |  |  |  |



MathWorksheets.com Week of April 15





#### Name: \_\_\_\_

Find 2 equations hidden in each box. Good luck!



## Name:

|                                                         | add the ending inc       | g) (                            | add ing                                                                            | double final<br>consonant<br>add ing                     | drop e<br>add ing                                      | oddball   |
|---------------------------------------------------------|--------------------------|---------------------------------|------------------------------------------------------------------------------------|----------------------------------------------------------|--------------------------------------------------------|-----------|
| 1. name