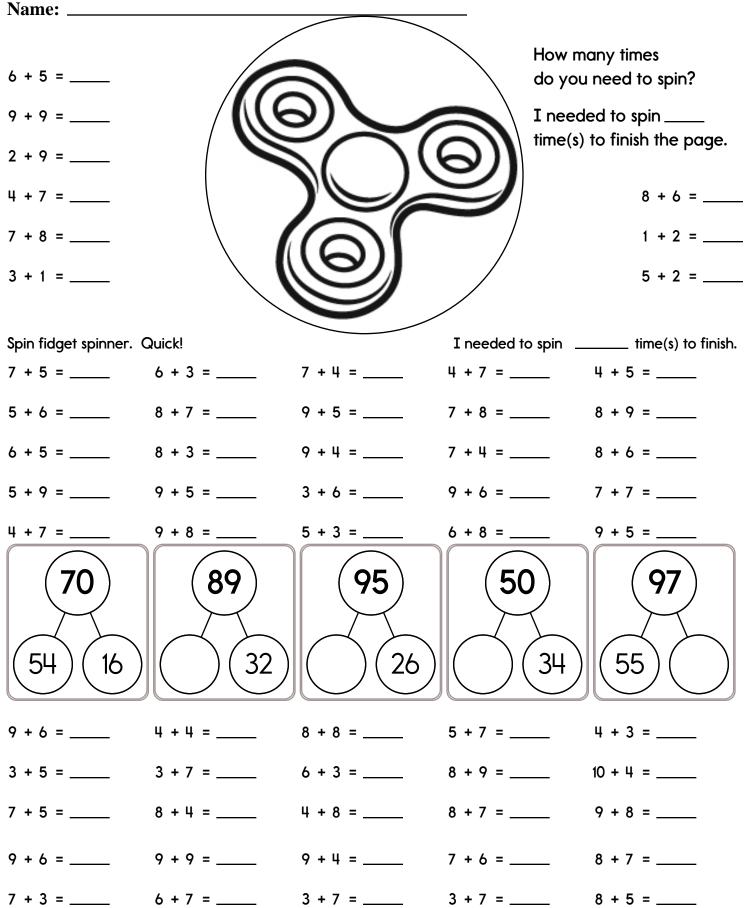

ow,

14 = purple

What is the hidden number? \_\_\_\_\_

| 8 + 9 | 4 + 1 | 4 + 1 | 8 + 9 | 4 + 1 | 4 + 1 | 7 + 7 | 9 + 3 |
|-------|-------|-------|-------|-------|-------|-------|-------|
| 8 + 9 | 5+6   | 8 + 5 | 1+2   | 7 + 7 | 8 + 9 | 7 + 8 | 5+6   |
| 4 + 1 | 6+4   | 7 + 7 | 7 + 8 | 8 + 5 | 4 + 1 | 9 + 3 | 7 + 7 |
| 4 + 1 | 8 + 9 | 4 + 1 | 8 + 9 | 4 + 1 | 8 + 9 | 7 + 7 | 6+4   |
| 8 + 5 | 5+6   | 6+4   | 7 + 7 | 6+4   | 4 + 1 | 1+2   | 8 + 5 |
| 7 + 7 | 7 + 7 | 6+4   | 9 + 3 | 5+6   | 8 + 9 | 6+4   | 7 + 7 |
| 7 + 8 | 9 + 3 | 5+6   | 9 + 3 | 7 + 7 | 8 + 9 | 1+2   | 8 + 5 |
| 1+2   | 7 + 7 | 7 + 7 | 7 + 8 | 1+2   | 6+4   | 7 + 7 | 7 + 8 |
| 8 + 5 | 7 + 8 | 1+2   | 9 + 3 | 7 + 7 | 8 + 5 | 5+6   | 9 + 3 |

word root **ize** can mean **to make or to act** 

memorize, recognize, vocalize



Name: \_\_\_\_\_





### Name: \_



#### MathWorksheets.com Week of March 16





#### MathWorksheets.com Week of March 16

Name:



Name:

| Name:               |                                              |                        |                        |                        |        |
|---------------------|----------------------------------------------|------------------------|------------------------|------------------------|--------|
| 7 x 1<br>42<br>7 x_ | 14<br><sup>7</sup> x<br>49<br><sup>7</sup> x | 21<br>7 x<br>56<br>7 x | 28<br>7 x<br>63<br>7 x | 35<br>7 x<br>70<br>7 x |        |
|                     |                                              |                        |                        |                        |        |
| 7 + 7 =             | 2 x 7