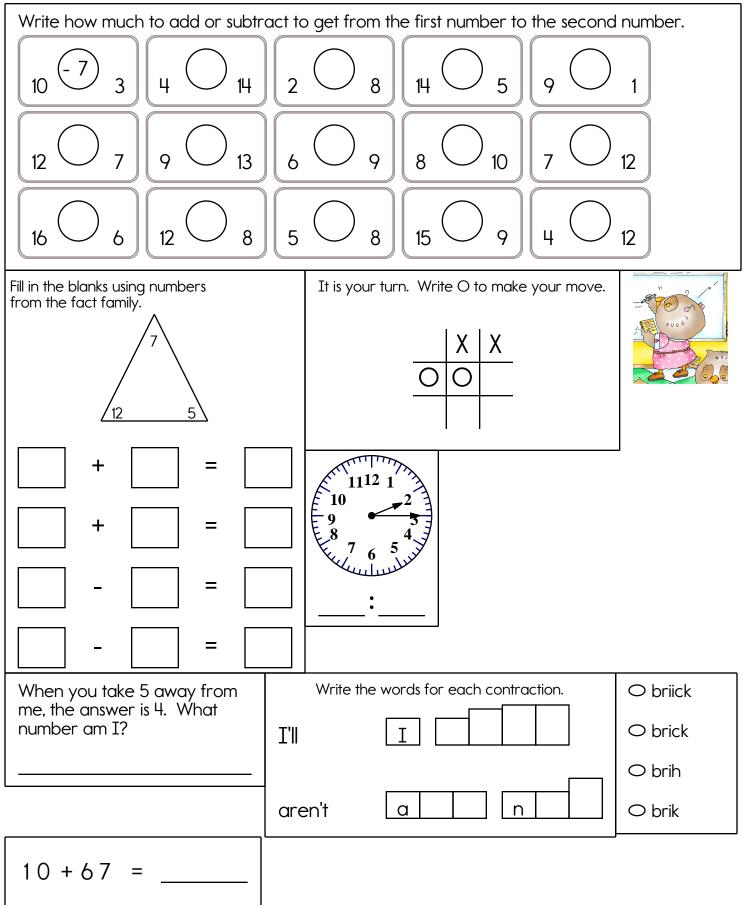

umber? \_\_\_\_\_

| 8 + 9 | 4 + 1 | 4 + 1 | 8 + 9 | 4 + 1 | 4 + 1 | 7 + 7 | 9 + 3 |
|-------|-------|-------|-------|-------|-------|-------|-------|
| 8 + 9 | 5+6   | 8 + 5 | 1+2   | 7 + 7 | 8 + 9 | 7 + 8 | 5+6   |
| 4 + 1 | 6+4   | 7 + 7 | 7 + 8 | 8 + 5 | 4 + 1 | 9 + 3 | 7 + 7 |
| 4 + 1 | 8 + 9 | 4 + 1 | 8 + 9 | 4 + 1 | 8 + 9 | 7 + 7 | 6+4   |
| 8 + 5 | 5+6   | 6+4   | 7 + 7 | 6+4   | 4 + 1 | 1+2   | 8 + 5 |
| 7 + 7 | 7 + 7 | 6+4   | 9 + 3 | 5+6   | 8 + 9 | 6+4   | 7 + 7 |
| 7 + 8 | 9 + 3 | 5+6   | 9 + 3 | 7 + 7 | 8 + 9 | 1+2   | 8 + 5 |
| 1+2   | 7 + 7 | 7 + 7 | 7 + 8 | 1+2   | 6+4   | 7 + 7 | 7 + 8 |
| 8 + 5 | 7 + 8 | 1+2   | 9 + 3 | 7 + 7 | 8 + 5 | 5+6   | 9 + 3 |

word root **ize** can mean **to make or to act** 

memorize, recognize, vocalize



Name: \_\_\_\_\_





### Name: \_



#### MathWorksheets.com Week of March 16





#### MathWorksheets.com Week of March 16

Name:



Name:

| Name:               |                                              |                        |                        |                        |        |
|---------------------|----------------------------------------------|------------------------|------------------------|------------------------|--------|
| 7 x 1<br>42<br>7 x_ | 14<br><sup>7</sup> x<br>49<br><sup>7</sup> x | 21<br>7 x<br>56<br>7 x | 28<br>7 x<br>63<br>7 x | 35<br>7 x<br>70<br>7 x |        |
|                     |                                              |                        |                        |                        |        |
| 7 + 7 =             | 2 x 7                                        |