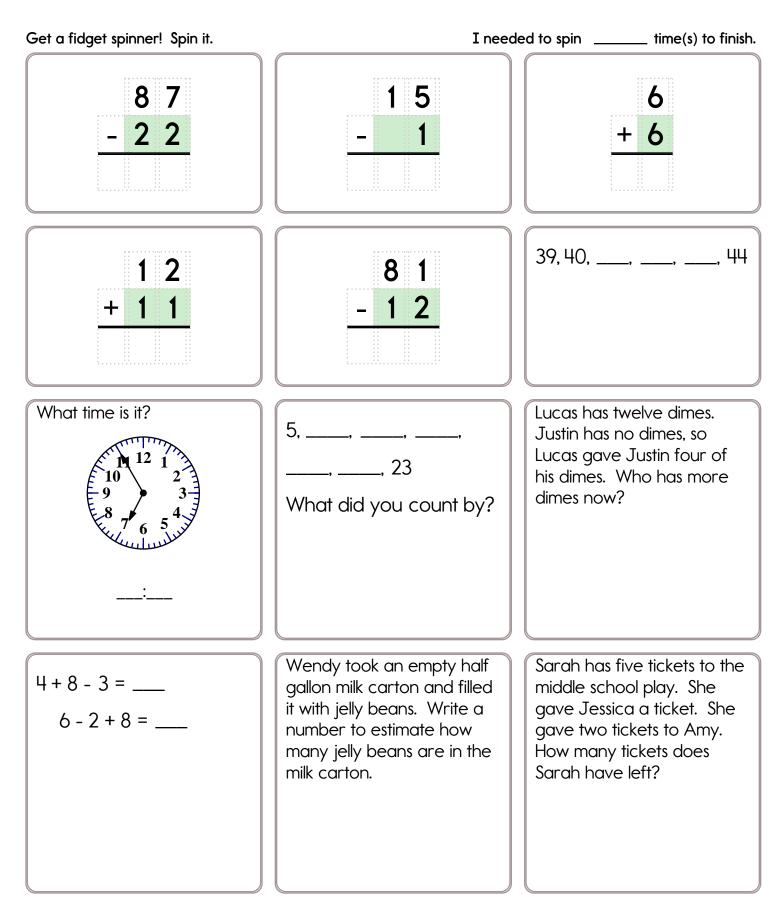

is the hidden number? \_\_\_\_\_

| 8 + 9 | 4 + 1 | 4 + 1 | 8 + 9 | 4 + 1 | 4 + 1 | 7 + 7 | 9 + 3 |
|-------|-------|-------|-------|-------|-------|-------|-------|
| 8 + 9 | 5+6   | 8 + 5 | 1+2   | 7 + 7 | 8 + 9 | 7 + 8 | 5+6   |
| 4 + 1 | 6+4   | 7 + 7 | 7 + 8 | 8 + 5 | 4 + 1 | 9 + 3 | 7 + 7 |
| 4 + 1 | 8 + 9 | 4 + 1 | 8 + 9 | 4 + 1 | 8 + 9 | 7 + 7 | 6+4   |
| 8 + 5 | 5+6   | 6+4   | 7 + 7 | 6+4   | 4 + 1 | 1+2   | 8 + 5 |
| 7 + 7 | 7 + 7 | 6+4   | 9 + 3 | 5+6   | 8 + 9 | 6+4   | 7 + 7 |
| 7 + 8 | 9 + 3 | 5+6   | 9 + 3 | 7 + 7 | 8 + 9 | 1+2   | 8 + 5 |
| 1+2   | 7 + 7 | 7 + 7 | 7 + 8 | 1+2   | 6+4   | 7 + 7 | 7 + 8 |
| 8 + 5 | 7 + 8 | 1+2   | 9 + 3 | 7 + 7 | 8 + 5 | 5+6   | 9 + 3 |

word root **ize** can mean **to make or to act** 

memorize, recognize, vocalize



Name: \_\_\_\_\_





### Name: \_



#### MathWorksheets.com Week of March 16





#### MathWorksheets.com Week of March 16

Name:



Name:

| Name:               |                                              |                        |                        |                        |        |
|---------------------|----------------------------------------------|------------------------|------------------------|------------------------|--------|
| 7 x 1<br>42<br>7 x_ | 14<br><sup>7</sup> x<br>49<br><sup>7</sup> x | 21<br>7 x<br>56<br>7 x | 28<br>7 x<br>63<br>7 x | 35<br>7 x<br>70<br>7 x |        |
|                     |                                              |                        |                        |                        |        |
| 7 + 7 =             | 2 x 7