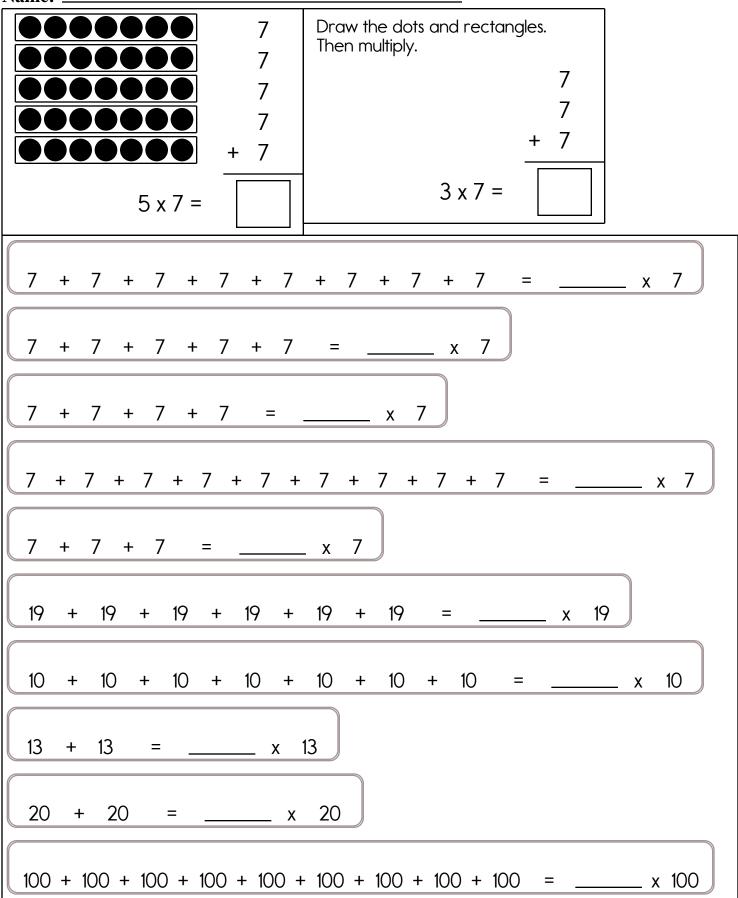

#### MathWorksheets.com Week of March 16

Name:

Name:

| Name:               |                                              |                        |                        |                        |        |
|---------------------|----------------------------------------------|------------------------|------------------------|------------------------|--------|
| 7 x 1<br>42<br>7 x_ | 14<br><sup>7</sup> x<br>49<br><sup>7</sup> x | 21<br>7 x<br>56<br>7 x | 28<br>7 x<br>63<br>7 x | 35<br>7 x<br>70<br>7 x |        |
|                     |                                              |                        |                        |                        |        |
| 7 + 7 =             | 2 x 7                                        |                        |                        |                        |        |
| 7 + 7 =             | 14                                           |                        |                        | 2 x                    | 7 = 14 |
|                     |                                              |                        |                        |                        |        |
| 7 + 7 + 7           | =x 7                                         |                        |                        |                        |        |
| 7 + 7 + 7           | =                                            |                        |                        | 3 x                    | 7 =    |
| 7 + 7 + 7           | + 7 =                                        | x 7                    |                        |                        |        |
| 7 + 7 + 7           | + 7 =                                        |                        |                        | 4 x                    | 7 =    |
| 7 + 7 + 7           | + 7 + 7 =                                    | x 7                    |                        |                        |        |
| 7 + 7 + 7           | + 7 + 7 =                                    |                        |                        | 5 x                    | 7 =    |
| 7 + 7 + 7           | + 7 + 7 + 7                                  | =x 7                   |                        |                        |        |
| 7 + 7 + 7           | + 7 + 7 + 7                                  | =                      |                        | 6 x                    | 7 =    |
| 7 + 7 + 7           | + 7 + 7 + 7                                  | + 7 =                  | .x 7                   |                        |        |
| 7 + 7 + 7           | + 7 + 7 + 7                                  | + 7 =                  | -                      | 7 x                    | 7 =    |