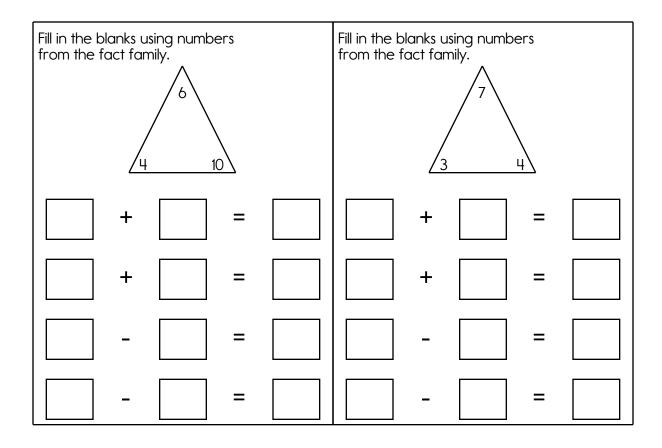

6         | + 4 =             | 8 -       | 4 =             |  |  |

Name: \_\_\_\_\_

| Adding and Subtracting | <b>3</b> 4 |
|------------------------|------------|
|------------------------|------------|

| 2 + 4 =   | 4 - 3 =  | 11 - 4 =  | 6 - 4 =  | 6 - 4 =  |
|-----------|----------|-----------|----------|----------|
| 12 - 4 =  | 4 - 2 =  | 5 - 4 =   | 8 - 4 =  | 4 - 1 =  |
| 15 - 11 = | 5 - 4 =  | 3 + 4 =   | 4 + 9 =  | 5 - 4 =  |
| 4 - 2 =   | 4 - 4 =  | 12 - 4 =  | 10 - 4 = | 4 - 4 =  |
| 4 - 4 =   | 4 + 4 =  | 14 - 10 = | 12 - 4 = | 4 - 3 =  |
| 3 + 4 =   | 4 + 10 = | 4 - 4 =   | 4 - 4 =  | 9 - 4 =  |
| 11 + 4 =  | 12 - 4 = | 2 + 4 =   | 5 - 4 =  | 11 - 4 = |
| 11 - 4 =  | 4 + 2 =  | 4 + 1 =   | 4 - 3 =  | 11 + 4 = |
| 9 + 4 =   | 6 - 4 =  | 11 - 4 =  | 8 - 4 =  | 6 - 2 =  |







|     | +1 | -1 | +10 | -10 | +3 | -3 |
|-----|----|----|-----|-----|----|----|
| 62  |    |    |     |     |    |    |
| 37  |    |    |     |     |    |    |
| 71  |    |    |     |     |    |    |
| 29  |    |    |     |     |    |    |
| 53  |    |    |     |     |    |    |
| 344 |    |    |     |     |    |    |
| 686 |    |    |     |     |    |    |
| 870 |    |    |     |     |    |    |
| 145 |    |    |     |     |    |    |
| 588 |    |    |     |     |    | j  |

## Name: \_\_\_\_

| Megan counted 38<br>parents at the picnic.<br>Rosa counted 9 more<br>than Megan. How many<br>parents did Rosa count? | Mrs. Brown had 12<br>needles. She bought 5<br>more. How many<br>needles does she have<br>now? | Rose has 2 coins in her<br>pocket. Neither coin is<br>worth more than 5¢.<br>