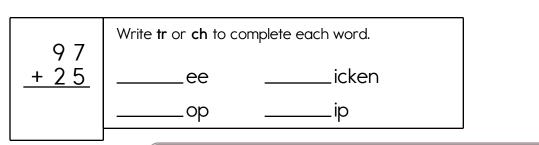

h square.



| Name: |    |     |     |    |    |     |     |    |     |
|-------|----|-----|-----|----|----|-----|-----|----|-----|
| 12    | +4 |     | -14 |    |    |     | +9  |    | -7  |
|       |    |     |     | +2 |    | -1  |     |    |     |
|       |    |     |     |    |    |     |     |    | -8  |
| +3    |    | +7  |     | +6 |    | -6  |     | +4 |     |
|       |    |     |     |    |    |     |     |    |     |
| -9    |    | -11 | 0   | +5 |    | +13 |     | -6 | 3   |
| 10    | +7 |     | -12 |    | +4 |     | -11 |    | +14 |
|       |    |     |     |    |    |     |     |    |     |
|       | -2 |     | +3  |    | -5 |     | -1  |    | -6  |
| +15   |    |     |     |    |    |     | 15  |    | 11  |
| 20    | -2 | 18  | -16 | 2  | +9 | 11  | +4  |    |     |

NT





word root **mis** can mean **bad or wrong** 

misnomer