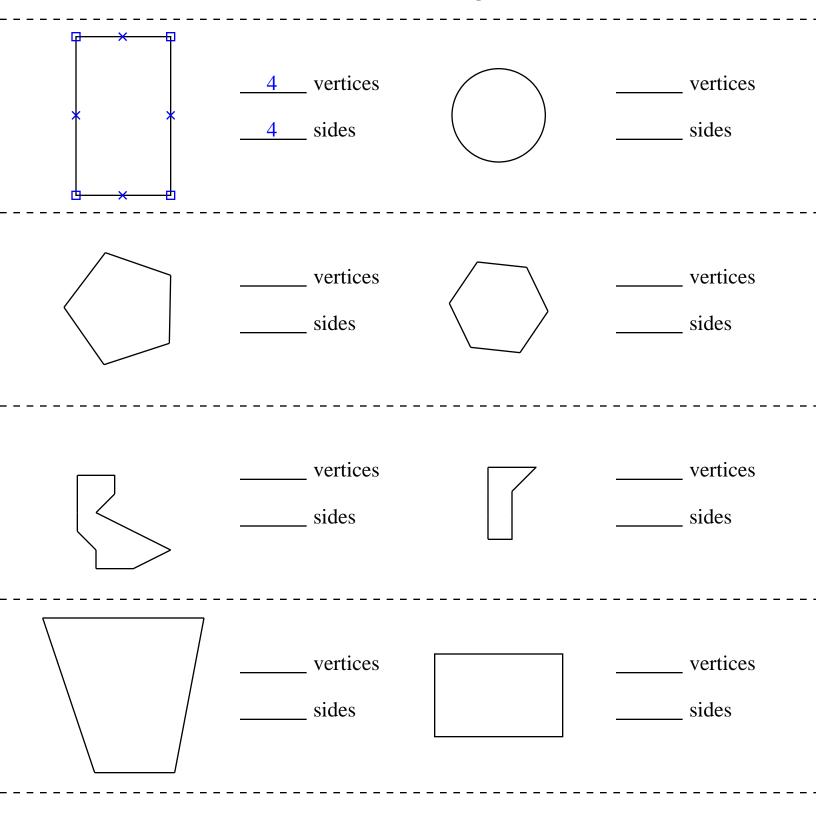

Name: \_\_\_\_\_

Draw a rectangle around each vertex. Then draw an X each side. Write the total number of sides and vertices for each figure

\_ \_ \_ \_ \_

\_ \_