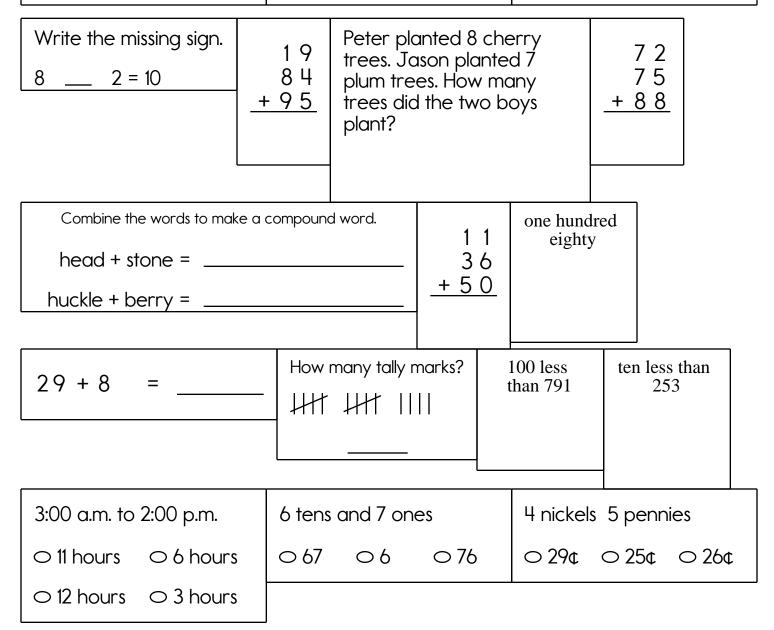

Name: \_

| N   | ame: |   |
|-----|------|---|
| 1 1 | ame. | _ |

| 22+6                                                | =                                                                                                          | Write the mi<br>7 4 = |                     | Ho<br>thi         | ow many days are there in ree full weeks? |   |  |
|-----------------------------------------------------|------------------------------------------------------------------------------------------------------------|-----------------------|---------------------|-------------------|-------------------------------------------|---|--|
| 37                                                  | Write this numbe                                                                                           | er using words.       | ten less tha<br>963 | an                |                                           |   |  |
| 79                                                  | Combine the word                                                                                           | ds to make a comp     | ound word.          |                   | ⊖ ogain                                   |   |  |
| <u>- 45</u>                                         | moon + light                                                                                               | =                     |                     | _                 | ⊖ uhgihn                                  |   |  |
|                                                     | grand + parent                                                                                             | =                     |                     |                   | O again                                   |   |  |
|                                                     |                                                                                                            |                       |                     |                   | ⊖ egain                                   | _ |  |
| 100 more<br>than 681<br>2 7<br>+ 4 5<br>When you to | Fill in the blanks usin<br>from the fact family<br>9<br>+<br> <br> <br>+<br> <br>-<br> <br>ake 2 away from | y.<br>                |                     | 4 8<br><u>3 0</u> |                                           |   |  |
| me, the ansv<br>number am                           | ver is 5. What<br>I?                                                                                       | 19 - 2                | =                   |                   |                                           |   |  |