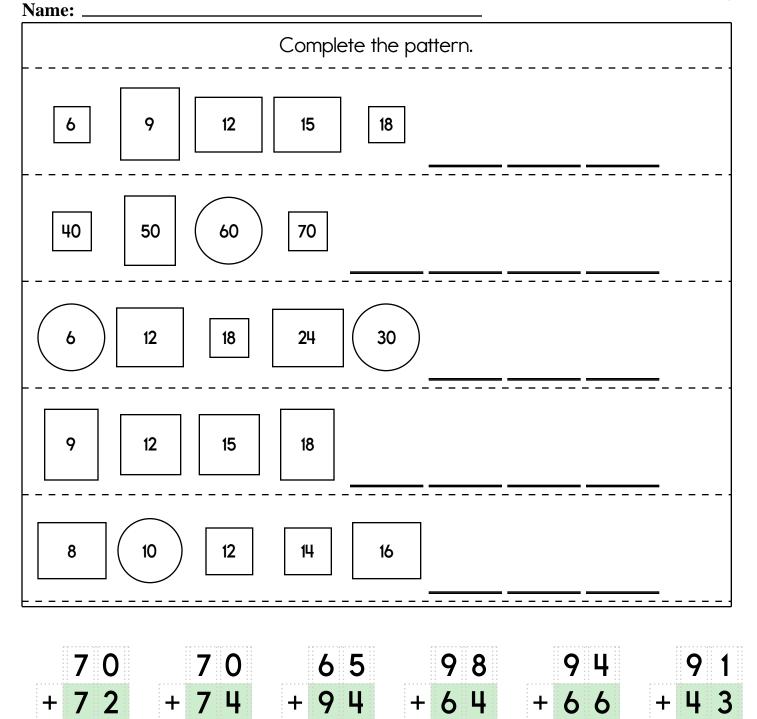

ach square.



| Name: |    |     |     |    |    |     |     |    |     |
|-------|----|-----|-----|----|----|-----|-----|----|-----|
| 12    | +4 |     | -14 |    |    |     | +9  |    | -7  |
|       |    |     |     | +2 |    | -1  |     |    |     |
|       |    |     |     |    |    |     |     |    | -8  |
| +3    |    | +7  |     | +6 |    | -6  |     | +4 |     |
|       |    |     |     |    |    |     |     |    |     |
| -9    |    | -11 | 0   | +5 |    | +13 |     | -6 | 3   |
| 10    | +7 |     | -12 |    | +4 |     | -11 |    | +14 |
|       |    |     |     |    |    |     |     |    |     |
|       | -2 |     | +3  |    | -5 |     | -1  |    | -6  |
| +15   |    |     |     |    |    |     | 15  |    | 11  |
| 20    | -2 | 18  | -16 | 2  | +9 | 11  | +4  |    |     |

NT





word root **mis** can mean **bad or wrong** 

misnomer