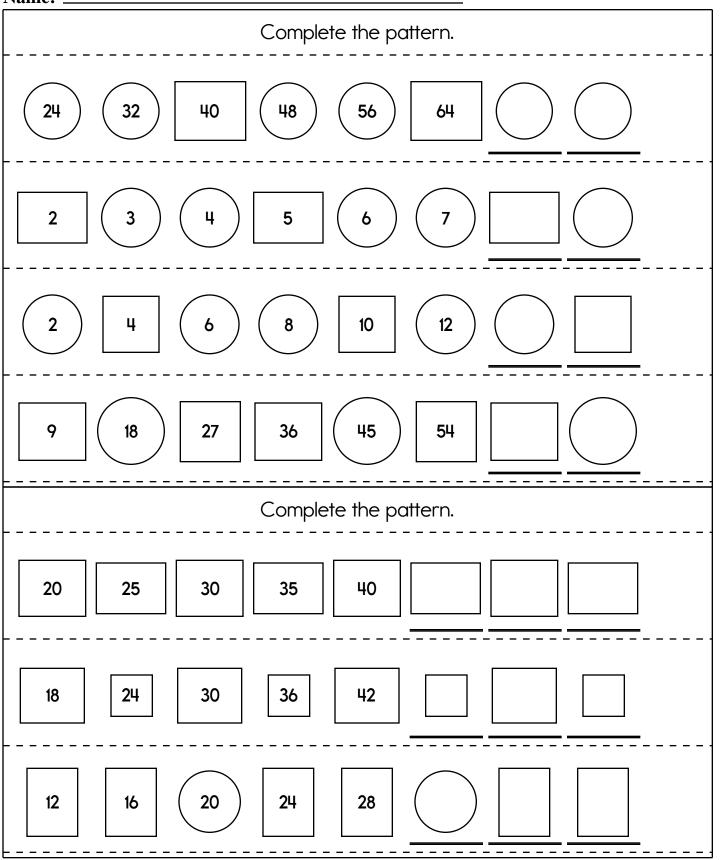

person                                                     |                         |        |        |                 |                   |         |  |  |
| Write the find                                                | al part of the math and | alogy. |        |                 |                   |         |  |  |
| second,, eighth, eleventh : fifth :: third,, ninth, twelfth : |                         |        |        |                 |                   |         |  |  |
| 79 - 5                                                        | = 3                     | 33 - 2 | =      | _               |                   |         |  |  |

Name: \_\_\_\_\_

Draw a rectangle around each vertex. Then draw an X each side. Write the total number of sides and vertices for each figure









\_ \_ \_ \_ \_

\_ \_

# Name:

Name: \_\_\_\_\_

Adding and Subtracting 11

| 1 + 11 =                       | 17 - 11 = 11 + 8 = 18 - 11 =                          |
|--------------------------------|-------------------------------------------------------|
| 11 + 12 =                      | 12 - 1 = 20 - 9 = 14 - 3 =                            |
| 21 - 11 =                      | 3 + 11 = 11 + 4 = 23 - 11 =                           |
| 11 + 7 =                       | 22 - 11 = 15 - 11 = 19 - 11 =                         |
| 6 + 11 =                       | 21 - 11 = 16 - 5 = 5 + 11 =                           |
| 12 23<br>+ 11 - 11             | $\begin{array}{c ccccccccccccccccccccccccccccccccccc$ |
|                                | $\begin{array}{cccccccccccccccccccccccccccccccc