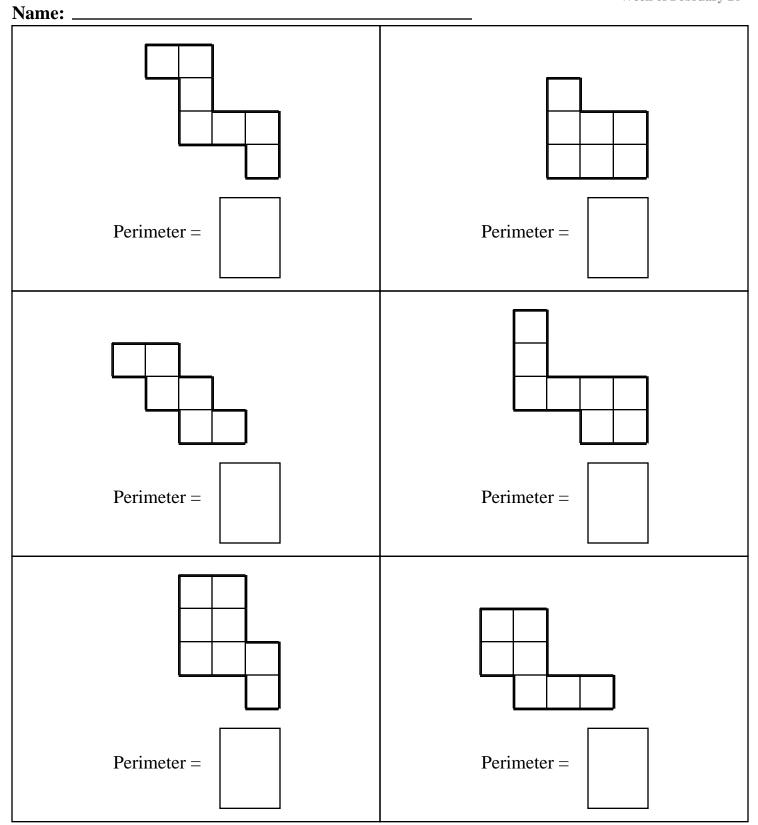

N



Let's check if you guessed correctly. Look diagonally to find the correct answer. (DIAGONAL!) EDKERELTHELARAEAEAE

|   | Y | V | R | R | W  | W | L | Κ | W | F | Κ | Н | Ι | Е | Е | А | А | G | Е |
|---|---|---|---|---|----|---|---|---|---|---|---|---|---|---|---|---|---|---|---|
|   | A | Т | W | 0 | А  | С | L | В | Κ | G | Т | Е | Ρ | R | А | S | R | Ι | А |
|   | Е | 0 | F | Н | Ρ  | D | S | Е | 0 | 0 | Ι | A | S | Κ | Ρ | С | 0 | Κ | А |
|   | В | Е | Х | D | W  | А | R | S | Κ | W | S | S | М | Κ | S | А | Н | Ζ | А |
|   | A | W | S | V | М  | Κ | С | D | Κ | R | U | Κ | 0 | А | А | Е | Е | Е | Κ |
| ( | С | Е | Ρ | Ν | А  | А | 0 | L | S | А | S | Ρ | Е | М | А | Т | В | Е | 0 |
| ( | C | В | Ν | G | I. | R | к | F | F | н | А | F | Y | А | А | Р | F | w | т |





Name: \_



| N   | ame: |   |
|-----|------|---|
| 1 1 | ame. | _ |

| 22+6                                                | =                                                                                                          | Write the mi<br>7 4 = |                     | Ho<br>thi         | ow many days are there in ree full weeks? |   |  |
|-----------------------------------------------------|------------------------------------------------------------------------------------------------------------|-----------------------|---------------------|-------------------|-------------------------------------------|---|--|
| 37                                                  | Write this numbe                                                                                           | er using wo