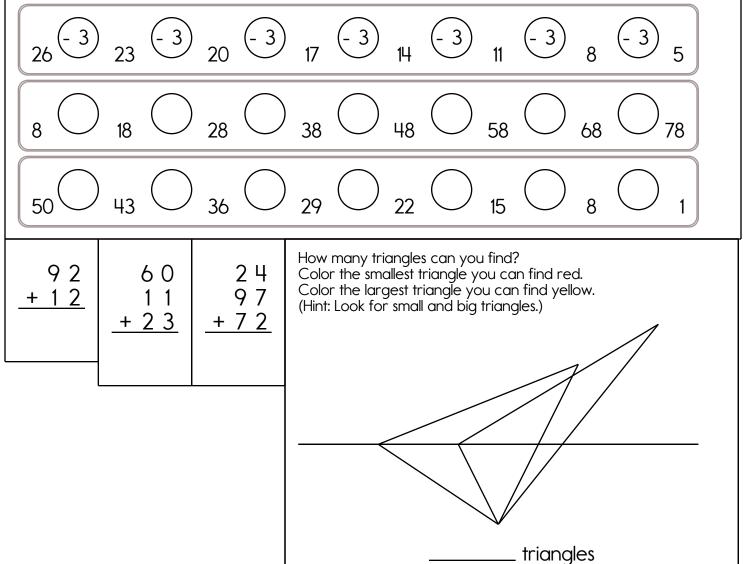

Name: \_\_\_\_\_

Draw a rectangle around each vertex. Then draw an X each side. Write the total number of sides and vertices for each figure

\_ \_ \_ \_ \_

\_ \_