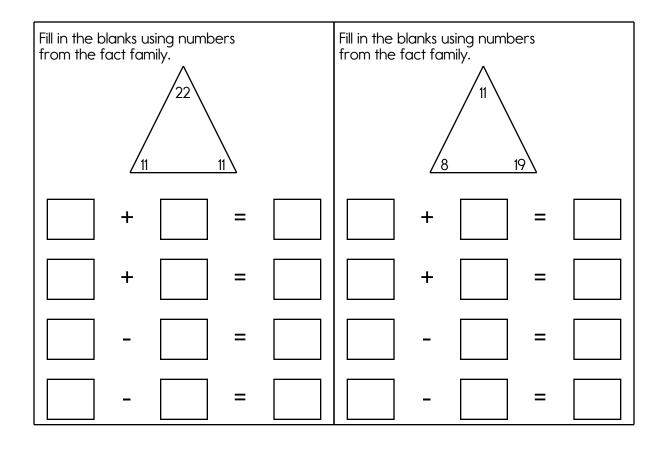

Name: \_

| N   | ame: |   |
|-----|------|---|
| 1 1 | ame. | _ |

| 22+6                                                | =                                                                                                          | Write the mi<br>7 4 = |                     | Ho<br>thi         | ow many days are there in ree full weeks? |   |  |
|-----------------------------------------------------|------------------------------------------------------------------------------------------------------------|-----------------------|---------------------|-------------------|-------------------------------------------|---|--|
| 37                                                  | Write this numbe                                                                                           | er using words.       | ten less tha<br>963 | an                |                                           |   |  |
| 79                                                  | Combine the word                                                                                           | ds to make a comp     | ound word.          |                   | ⊖ ogain                                   |   |  |
| <u>- 45</u>                                         | moon + light                                                                                               | =                     |                     | _                 | ⊖ uhgihn                                  |   |  |
|                                                     | grand + parent                                                                                             | =                     |                     |                   | O again                                   |   |  |
|                                                     |                                                                                                            |                       |                     |                   | ⊖ egain                                   | _ |  |
| 100 more<br>than 681<br>2 7<br>+ 4 5<br>When you to | Fill in the blanks usin<br>from the fact family<br>9<br>+<br> <br> <br>+<br> <br>-<br> <br>ake 2 away from | y.<br>                |                     | 4 8<br><u>3 0</u> |                                           |   |  |
| me, the ansv<br>number am                           | ver is 5. What<br>I?                                                                                       | 19 - 2                | =                   |                   |                                           |   |  |