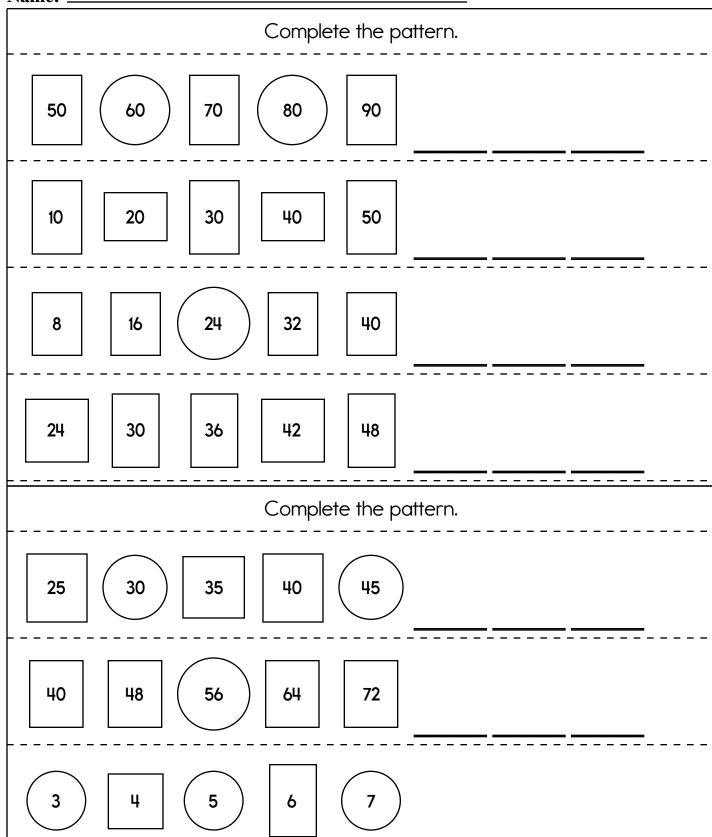

erson                                                     |                         |        |        |                 |                   |         |  |  |
| Write the find                                                | al part of the math and | alogy. |        |                 |                   |         |  |  |
| second,, eighth, eleventh : fifth :: third,, ninth, twelfth : |                         |        |        |                 |                   |         |  |  |
| 79 - 5                                                        | = 3                     | 33 - 2 | =      | _               |                   |         |  |  |

Name: \_\_\_\_\_

Draw a rectangle around each vertex. Then draw an X each side. Write the total number of sides and vertices for each figure









\_ \_ \_ \_ \_

\_ \_

# Name:

Name: \_\_\_\_\_

Adding and Subtracting 11

| 1 + 11 =                       | 17 - 11 = 11 + 8 = 18 - 11 =                          |
|--------------------------------|-------------------------------------------------------|
| 11 + 12 =                      | 12 - 1 = 20 - 9 = 14 - 3 =                            |
| 21 - 11 =                      | 3 + 11 = 11 + 4 = 23 - 11 =                           |
| 11 + 7 =                       | 22 - 11 = 15 - 11 = 19 - 11 =                         |
| 6 + 11 =                       | 21 - 11 = 16 - 5 = 5 + 11 =                           |
| 12 23<br>+ 11 - 11             | $\begin{array}{c ccccccccccccccccccccccccccccccccccc$ |
|                                | $\begin{array}{cccccccccccccccccccccccccccccccccc