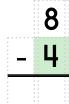

8 7 - 2 5

Nineteen is an odd number.

false true

Circle the odd number.

15 2 18 20

12 16

Fill in the numbers.

|    | 76 | 77 | 78 |
|----|----|----|----|
|    | 86 |    | 88 |
| 95 |    | 97 |    |