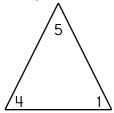

# Adding and Subtracting 4

Fill in the blanks using numbers from the fact family.

=

=

=

| _      |    |
|--------|----|
| Pi 177 | ۵. |
| I UZZ  | c. |

| *  | 8  | 14 |
|----|----|----|
| ×  | a  | 12 |
| 12 | 14 | +  |