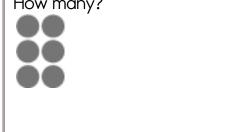

Work Area:

|    | 8  | 14 |
|----|----|----|
|    |    | 12 |
| 12 | 14 | +  |

The sum for each column and row is given.

How many?

How many dots on the bug?

How much is this?

four plus nine equals

C, \_\_\_\_, I, L, O, R,