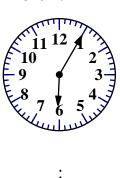

Get a fidget spinner! Spin it.

twenty-four minus seven equals

I needed to spin \_\_\_\_\_ time(s) to finish.

What time is it?

Wendy started school with 10 pencils in her desk. She counted her pencils. She only has 5. How many pencils has she used?