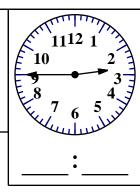

Get a fidget spinner! Spin it.

twenty-four minus seven equals

I needed to spin \_\_\_\_\_ time(s) to finish.

What time is it?

Wendy started school with 10 pencils in her desk. She counted her pencils. She only has 5. How many pencils has she used?