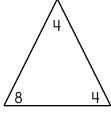

# Adding and Subtracting 4

Fill in the blanks using numbers from the fact family.

=

=

=

| _      |    |
|--------|----|
| Pi 177 | ۵. |
| I UZZ  | c. |

| *  | 8  | 14 |
|----|----|----|
| ×  | a  | 12 |
| 12 | 14 | +  |