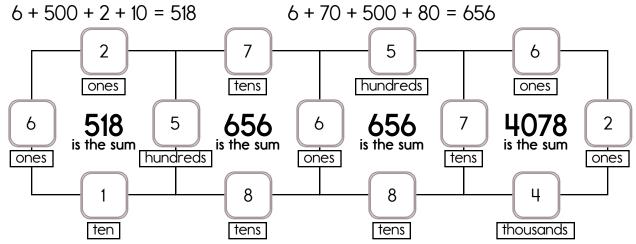

() 13

Start with \_\_\_\_\_.

Add \_\_\_\_\_. Repeat.

Start with \_\_\_\_\_.

Add \_\_\_\_\_. Repeat.

Write how much to add.

| Name: |
|-------|
|-------|

Fill in the missing numbers. How? The sum of the four surrounding numbers is in the center of each square. Example:

Fill in the missing numbers. How? The sum of the four surrounding numbers is in the center of each square.

Color in the boxes.

6 or 18 = yellow, 14 or 12 = black,

15 or 9 = green

What is the hidden number? \_\_\_\_\_