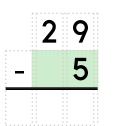

Get a fidget spinner! Spin it.

twenty-four minus seven equals



I needed to spin \_\_\_\_\_ time(s) to finish.



What time is it?



Wendy started school with 10 pencils in her desk. She counted her pencils. She only has 5. How many pencils has she used?

Draw 6 small squares. Then color in some to show  $\frac{1}{2}$ .

Anne has 5 squishies. She collects them! She has 2 red ones. The rest are yellow. How many squishies are yellow?

28, \_\_\_\_, \_\_\_\_, 32, 33

59, \_\_\_\_, 61, \_\_\_\_, 63, \_\_\_\_, 65, 66, \_\_\_\_, \_\_\_\_, \_\_\_\_, \_\_\_\_, 71



84, 98, 112, 126, 140, 154, 168, 182, \_\_\_\_, 210

96, \_\_\_\_, \_\_\_\_, \_\_\_\_, \_\_\_\_, 102

1 1 - 8 - 4

1 2 - 9 - 7

1 0 + 2

- 5

8 - 7

1 0 - 4 - 4 - 4 1 2

7 + 4 5 - 2

10 2















9









$$_{--}$$
 + 2 = 9

$$_{-}$$
 + 2 = 14

















Gavin had 10 white socks. He had some blue socks. He had 16 socks altogether