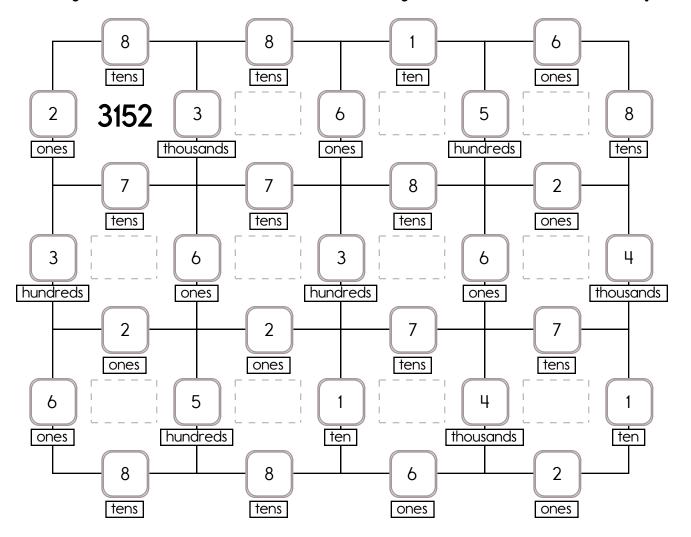

() 13

Start with \_\_\_\_\_.

Add \_\_\_\_\_. Repeat.

Start with \_\_\_\_\_.

Add \_\_\_\_\_. Repeat.

Write how much to add.

| Name: |
|-------|
|-------|

Fill in the missing numbers. How? The sum of the four surrounding numbers is in the center of each square. Example:

Fill in the missing numbers. How? The sum of the four surrounding numbers is in the center of each square.

Color in the boxes.

6 or 18 = yellow, 14 or 12 = black,

15 or 9 = green

What is the hidden number? \_\_\_\_\_