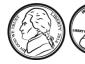

Work Area:

|    | 8  | 14 |
|----|----|----|
|    |    | 12 |
| 12 | 14 | +  |

The sum for each column and row is given.

How many?

How many dots on the bug?

How much is this?

four plus nine equals

C, \_\_\_\_, I, L, O, R,