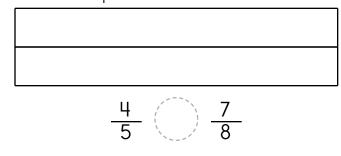

Color each fraction. Compare.

| 1 4           | 1 4           | _        | -             | 1 4           | 1 4        |
|---------------|---------------|----------|---------------|---------------|------------|
| <u>1</u><br>5 | <u>1</u><br>5 | <u>1</u> | <u> </u><br>5 | <u>1</u><br>5 | <u>1</u> 5 |
|               | 1 4           |          |               | <u>2</u><br>5 |            |