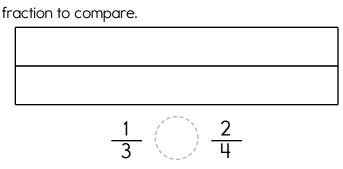

Color each fraction. Compare.

Color each fraction. Compare.

Color each fraction. Compare.

| <u>1</u><br>3 |               |               | 1 3           |          |   | 3             |
|---------------|---------------|---------------|---------------|----------|---|---------------|
| <u>1</u><br>5 | <u>1</u><br>5 |               | <u>1</u><br>5 |          | 5 | <u>1</u><br>5 |
|               |               | <u>2</u><br>3 |               | <u>1</u> |   |               |