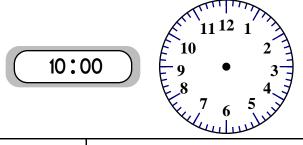

How much is this?

How much is this?

A, D, G, J, \_\_\_\_, P, S. V. Y

$$8 \text{ tens} + 7 \text{ ones} = 87$$

What time is it?

Amanda has 9 squishies.
She collects them! She has
4 red ones. The rest are
yellow. How many
squishies are yellow?