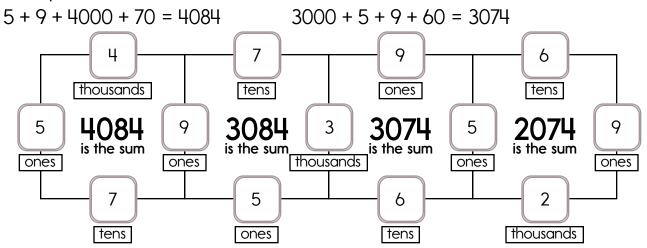

Fill in the missing numbers. How? The sum of the four surrounding numbers is in the center of each square. Example:

Fill in the missing numbers. How? The sum of the four surrounding numbers is in the center of each square.