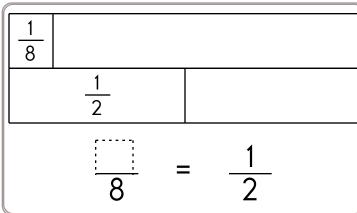

| 1 8 |     |   |  |
|-----|-----|---|--|
| 1 4 |     |   |  |
|     | 8 = | = |  |

Complete the pattern.

12 + 1

Complete each analogy with the best word.

plants sting hive gardener butterflies frogs insect honey