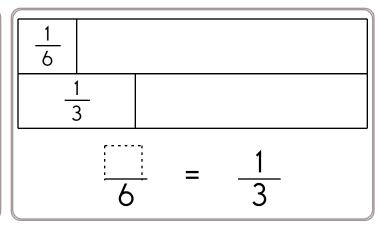

|   | <u>1</u> |   |   |   |  |
|---|----------|---|---|---|--|
| 9 |          |   |   |   |  |
|   |          | 1 | = |   |  |
|   |          | 3 |   | 9 |  |

|     | 1/2 |   |   |  |
|-----|-----|---|---|--|
| 1 6 |     |   |   |  |
|     | 1 2 | = | 6 |  |