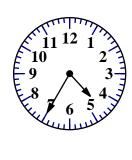

How much is this?

How much is this?

A, D, G, J, \_\_\_\_, P, S. V. Y

$$8 \text{ tens} + 7 \text{ ones} = 87$$

What time is it?

Amanda has 9 squishies.
She collects them! She has
4 red ones. The rest are
yellow. How many
squishies are yellow?