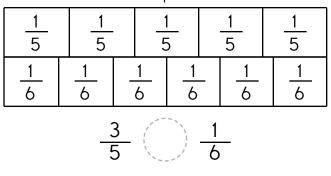

Color each fraction. Compare.

Color each fraction. Compare.

Color each fraction. Compare.

| <u>1</u><br>3 |               |               | 1 3           |          |   | 3             |
|---------------|---------------|---------------|---------------|----------|---|---------------|
| <u>1</u><br>5 | <u>1</u><br>5 |               | <u>1</u><br>5 |          | 5 | <u>1</u><br>5 |
|               |               | <u>2</u><br>3 |               | <u>1</u> |   |               |