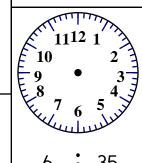

How much is this?

How much is this?

A, D, G, J, \_\_\_\_, P, S. V. Y

$$8 \text{ tens} + 7 \text{ ones} = 87$$

What time is it?

Amanda has 9 squishies.
She collects them! She has
4 red ones. The rest are
yellow. How many
squishies are yellow?