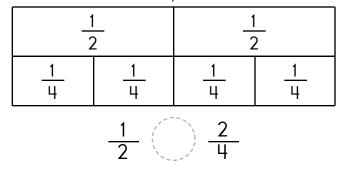

Color each fraction. Compare.

| 1 4           | 1 4           | _        | -             | 1 4           | 1 4        |
|---------------|---------------|----------|---------------|---------------|------------|
| <u>1</u><br>5 | <u>1</u><br>5 | <u>1</u> | <u> </u><br>5 | <u>1</u><br>5 | <u>1</u> 5 |
|               | 1 4           |          |               | <u>2</u><br>5 |            |