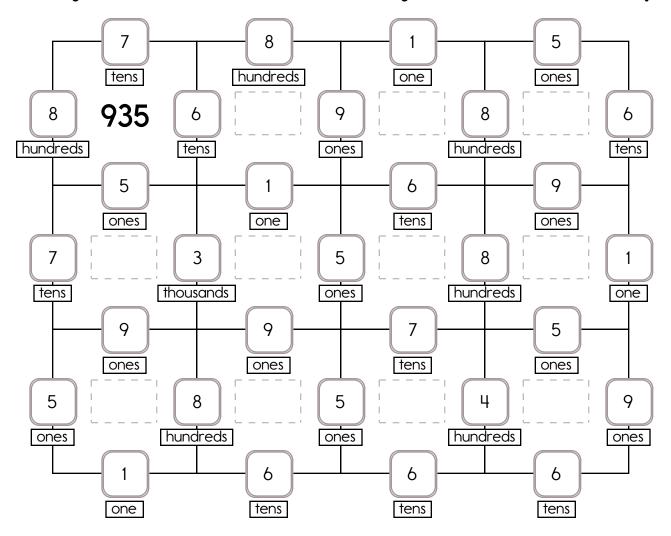

Use the pieces above to help you fill in the runaway math puzzle.

|  |   | 2  |   |    |   |  |
|--|---|----|---|----|---|--|
|  | 9 | +  | 7 | Ш  | 1 |  |
|  |   | 3  |   |    | + |  |
|  | 1 | +  | 2 | II |   |  |
|  |   | 3  |   |    | + |  |
|  | 3 | II | 8 |    |   |  |
|  |   |    |   | •  | = |  |
|  |   |    |   |    |   |  |