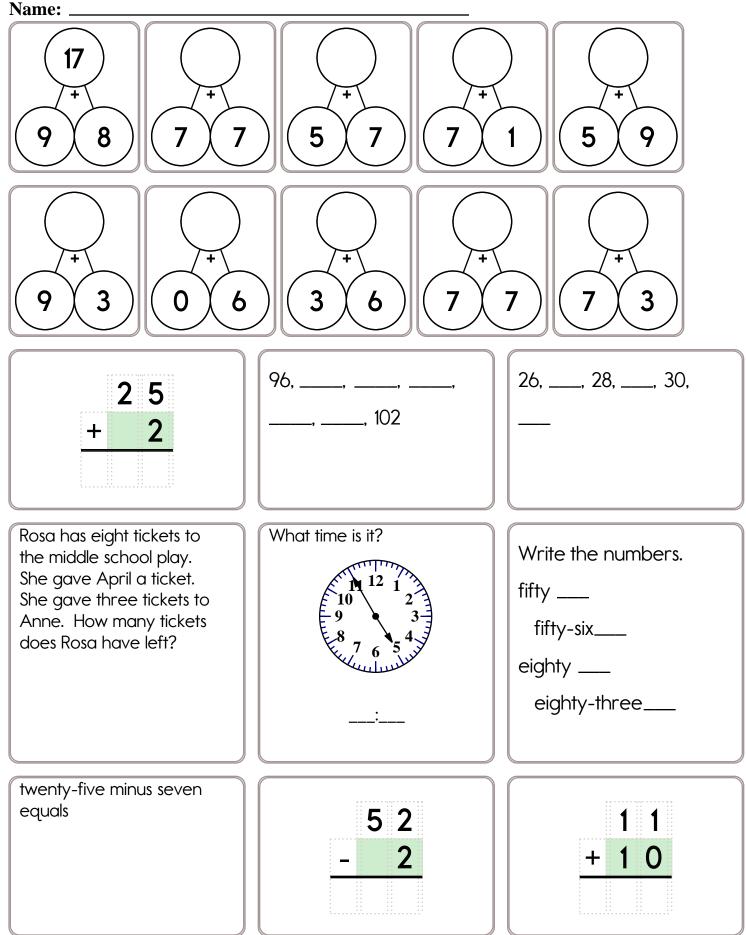

| Name:                                                                                                                                                                                                                                           |                                                                                                                                                                                   | Week of November 28                                                                                                                                   |
|-------------------------------------------------------------------------------------------------------------------------------------------------------------------------------------------------------------------------------------------------|-----------------------------------------------------------------------------------------------------------------------------------------------------------------------------------|-------------------------------------------------------------------------------------------------------------------------------------------------------|
| Nathan is ready to go<br>back to school. He had<br>5 yellow pencils. His<br>mother gave him 3 red<br>pencils and 2 blue<br>pencils. How many<br>pencils did he have in<br>all?                                                                  | Ava planted 38 rose<br>bushes. Twenty-three<br>of them will have pink<br>roses. The rest will have<br>red roses. How many<br>bushes will have red<br>roses?                       | Alex had fifty-six rocks<br>in his collection. He<br>gave David seventeen<br>rocks. He gave Eric six<br>rocks. How many rocks<br>does Alex have left? |
| forty-seven plus seven<br>equals                                                                                                                                                                                                                | 14, 16, 18, 20,,                                                                                                                                                                  |                                                                                                                                                       |
|                                                                                                                                                                                                                                                 | 24, 26, 28, 30                                                                                                                                                                    | 10 = 6<br>17 = 14                                                                                                                                     |
| Conrad and Sally<br>hated the rain. They<br>had nothing to do.<br>Before the Cat in the<br>Hat came, they played<br>a game. Conrad<br>scored 345 points. Sally<br>scored 230 points. How<br>many more points did<br>Conrad score than<br>Sally? | There were 63 gold<br>leaves on the tree. On<br>Monday 14 leaves fell<br>off the tree. On<br>Tuesday 20 leaves fell<br>off the tree. How many<br>leaves were left on the<br>tree? | Eric dropped a<br>package of 100 pins on<br>the floor. It will take<br>him (more, less) than a<br>minute to pick them up.                             |
| 14 + = 18<br>+ 18 = 24                                                                                                                                                                                                                          | 9<br>- 5                                                                                                                                                                          | 4<br>+ 8                                                                                                                                              |