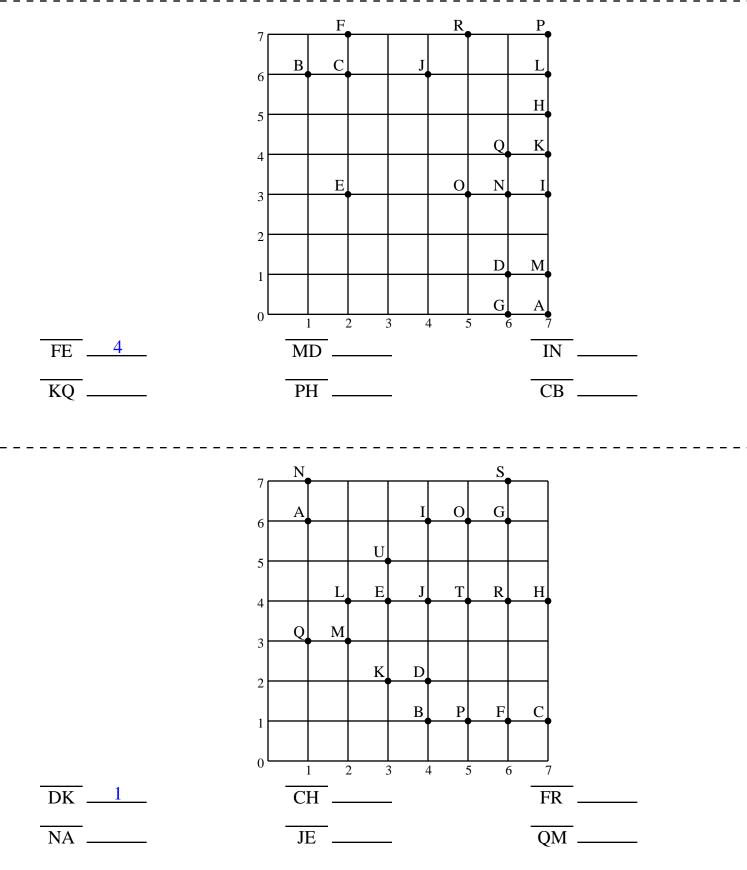

## Name: \_

Write the distance (in units) for each line segment on the coordinate grid.

| Name:                                                                   |                                                      |           |                   |           |        |            |                         |                     |
|-------------------------------------------------------------------------|------------------------------------------------------|-----------|-------------------|-----------|--------|------------|-------------------------|---------------------|
| 100 more<br>than 683                                                    | 44 - 3                                               | = _       |                   | _ 2       | 0<br>6 | 8<br>+     | 3 7 <sup>1</sup><br>1 1 | en less than<br>994 |
|                                                                         |                                                      |           |                   |           |        |            |                         |                     |
| Circle the word                                                         | ds.                                                  |           |                   |           |        |            |                         |                     |
| lovetaskk                                                               | meedol                                               | neck      | toothe            | eydre     | amfo   | oxlock     | foral                   | ooutfar             |
| kneecase                                                                | echinthe                                             | eydol     | larrec            | adyfor    | alwo   | aysdre     | eamu                    | ponfox              |
| hisnestdif                                                              | fferentlo                                            | ockdr     | reamsi            | ixteen    | alwo   | aysflag    | gknee                   | ebuy                |
| It is your turn. W                                                      | /rite X to make                                      | your move | e.                | 112 1     | Circ   | le the nur | nber tho                | at is               |
|                                                                         |                                                      |           | 10<br>9<br>8<br>7 |           | 391    | 378        |                         |                     |
|                                                                         |                                                      |           | 10                | <u>20</u> |        |            |                         |                     |
| 100 less<br>than 524                                                    | Circle each                                          | n even ni | umber.            |           |        |            | 2                       | 3                   |
|                                                                         | 53                                                   | 967       | 67                | 308       | 544    |            | + 3                     | <u>1</u>            |
|                                                                         | 530                                                  | 16        | 233               | 339       | 80     | )          |                         |                     |
|                                                                         | 66                                                   | 36        | 183               | 77        | 84     |            |                         | ]                   |
|                                                                         | 11                                                   | 80        | 58                | 25        | 152    | 2          |                         |                     |
|                                                                         | 80                                                   | 7         | 19                | 89        | 51     |            |                         |                     |
|                                                                         | Which number has a 3 Which number is even? 25 - 13 = |           |                   |           |        |            |                         |                     |
| in the hundreds place?<br>○ 23 ○ 24 ○ 39 ○ 19 ○ 12<br>○ 613 ○ 136 ○ 361 |                                                      |           |                   |           |        |            | O 12                    |                     |
|                                                                         |                                                      |           |                   |           |        |            |                         |                     |
| Thirteen is an odd number.<br>true false                                |                                                      |           |                   |           |        |            |                         |                     |