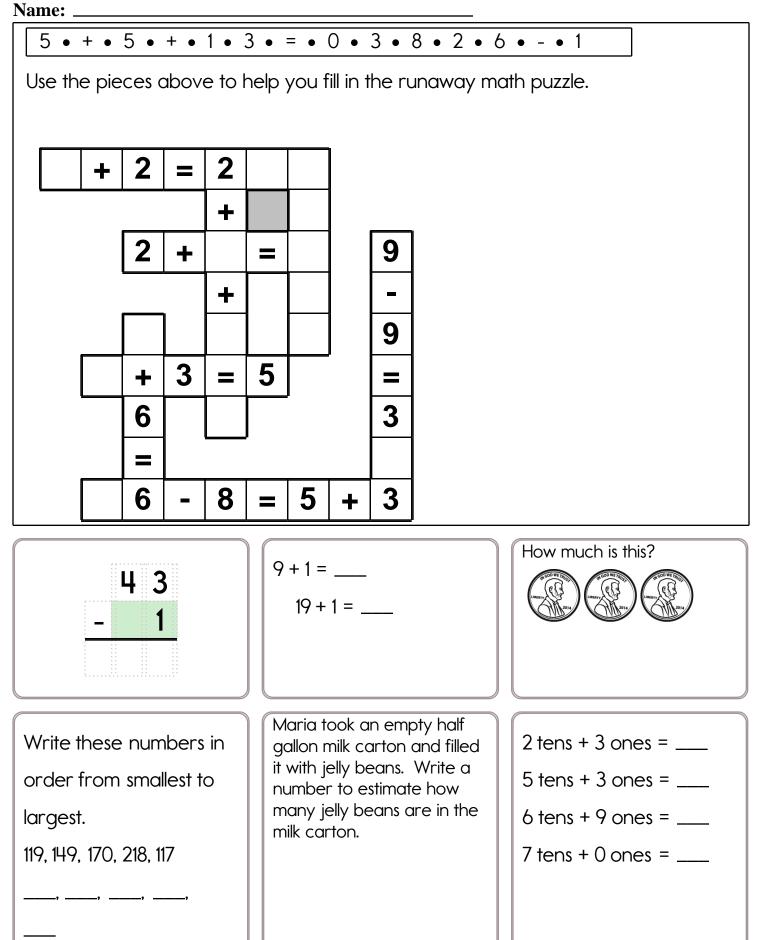

Name: \_

Color in the boxes.

12 or 17 = green, 9 or 16 = yellow,

10 or 14 = orange

What is the hidden number? \_\_\_\_\_

| 9 + 1              | 8+6          | 9 + 1       | 8+6                                    | 9 + 1                                                         | 9 + 1                          | 8 + 9 | 8+9                                                      |
|--------------------|--------------|-------------|----------------------------------------|---------------------------------------------------------------|--------------------------------|-------|----------------------------------------------------------|
| 8+6                | 8 + 9        | 7 + 5       | 7 + 5                                  | 8 + 9                                                         | 2 + 7                          | 8 + 8 | 7 + 5                                                    |
| 9 + 1              | 2 + 7        | 8 + 8       | 8 + 8                                  | 8 + 9                                                         | 8 + 8                          | 7 + 5 | 2 + 7                                                    |
| 9 + 1              | 9+1          | 8+6         | 8+6                                    | 8+6                                                           | 9 + 1                          | 7 + 5 | 8+9                                                      |
| 8+6                | 7 + 5        | 8 + 9       | 2 + 7                                  | 8 + 9                                                         | 8+6                            | 2 + 7 | 7 + 5                                                    |
| 9 + 1              | 8 + 8        | 8 + 9       | 7 + 5                                  | 8 + 9                                                         | 9 + 1                          | 7 + 5 | 8+9                                                      |
| 8+6                | 8+6          | 9 + 1       | 9 + 1                                  | 8+6                                                           | 8+6                            | 7 + 5 | 7 + 5                                                    |
| 8+8                | 7 + 5        | 7 + 5       | 8 + 8                                  | 7 + 5                                                         | 8 + 8                          | 8 + 8 | 7 + 5                                                    |
| 7 + 5              | 8 + 8        | 8 + 9       | 2 + 7                                  | 8+9                                                           | 7 + 5                          | 2 + 7 | 8 + 8                                                    |
|                    |              |             |                                        |                                                               |                                |       |                                                          |
| What mon<br>March? | nth comes k  | pefore      | His wife<br>puddin<br>cookie           | l made 16<br>e made 5<br>g. Anne c<br>s. How mo<br>s were let | cups of<br>ate 2<br>any        |       |                                                          |
| March?             | cle the four | rth letter. | His wife<br>puddin<br>cookie<br>cookie | e made 5<br>g. Anne c<br>s. How ma<br>s were let              | cups of<br>ate 2<br>any<br>ft? |       | $ \begin{array}{c}                                     $ |