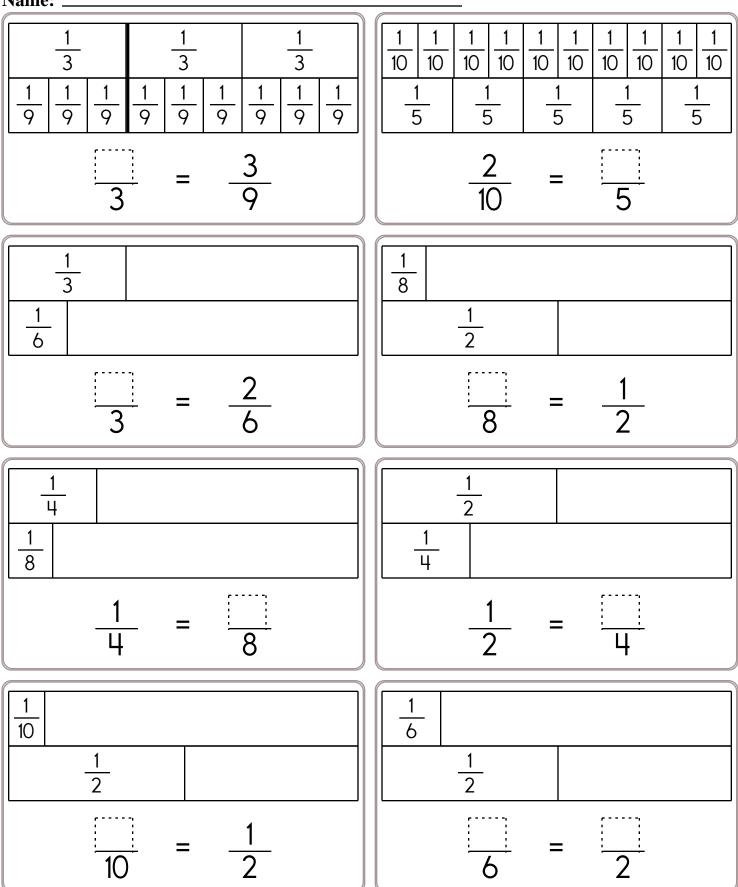

|                    |
| Add a dozen. 7 4 6 7 7 3 1 6 9 0                                                                                           |                    |
| Round to the nearest ten. 9 7 0 2 6 0 5 2 7 8                                                                              |                    |
| Subtract 5 tens. 4 3 7 0 8 2 2 2 0 1                                                                                       |                    |
| Subtract 6. 1537142561                                                                                                     |                    |
| Increase that number by 11. 6 3 2 5 8 3 7 6 1 4                                                                            |                    |