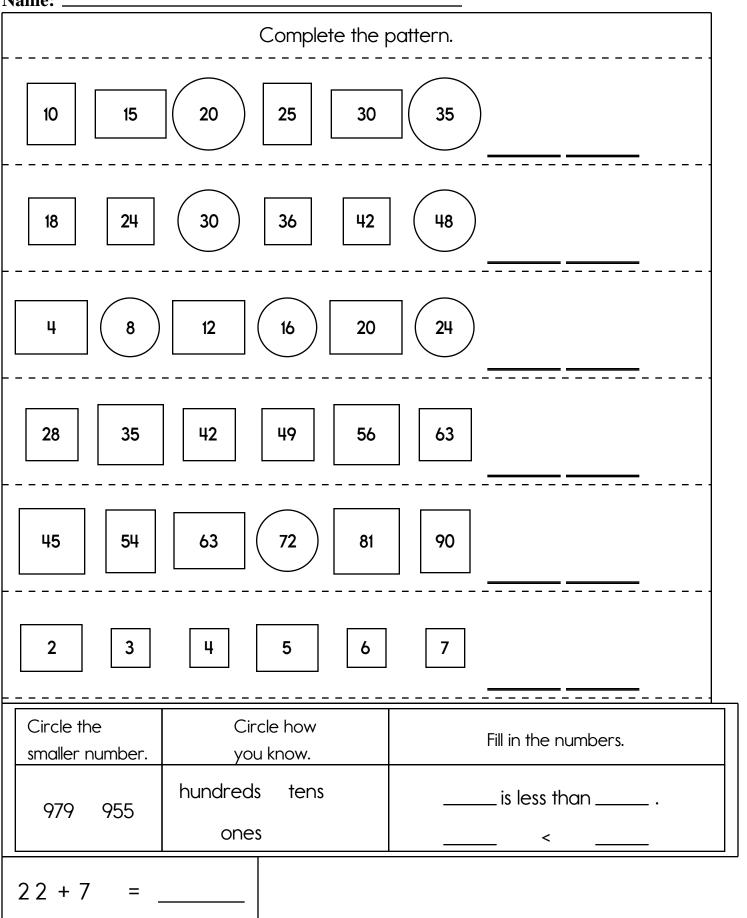

|                    |
| Add a dozen. 7 4 6 7 7 3 1 6 9 0                                                                                           |                    |
| Round to the nearest ten. 9 7 0 2 6 0 5 2 7 8                                                                              |                    |
| Subtract 5 tens. 4 3 7 0 8 2 2 2 0 1                                                                                       |                    |
| Subtract 6. 1537142561                                                                                                     |                    |
| Increase that number by 11. 6 3 2 5 8 3 7 6 1 4                                                                            |                    |