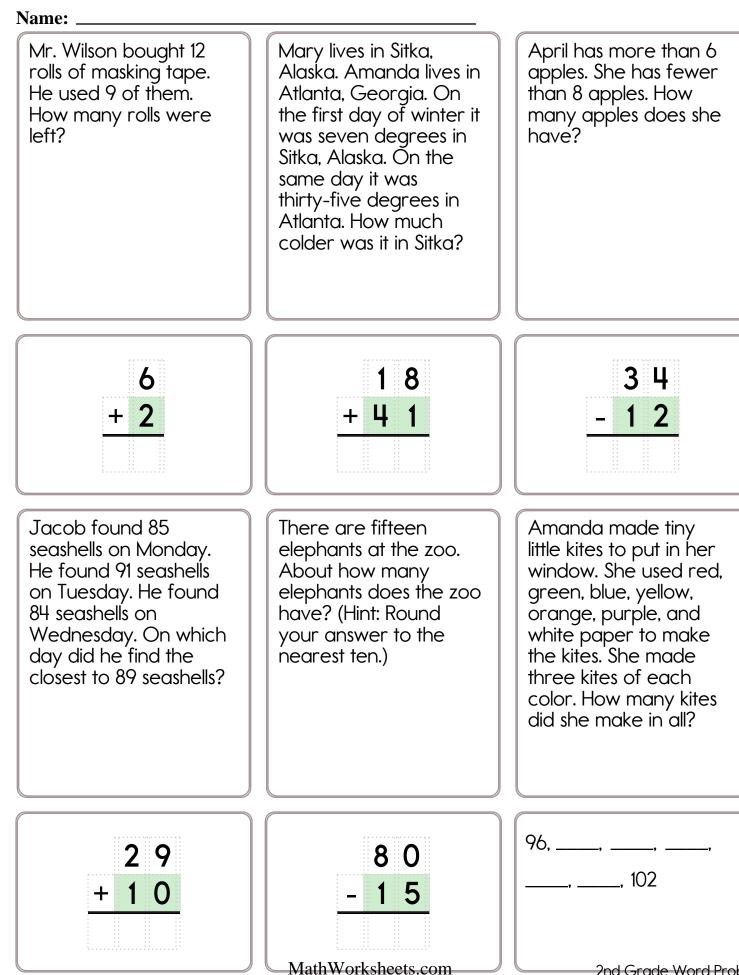

MathWorksheets.com

2nd Grade Word Problems

## Name:

Hannah needed new mittens. She went to the store. She looked at red mittens. She looked at blue mittens. She looked at green mittens. She didn't like any of the mittens. After looking and looking she found some white mittens. She liked the white mittens. The white mittens cost \$2. She gave the clerk \$5. How much money did she get back? Anna and her family went to Australia. Anna wanted to see some kangaroos. The first day she didn't see any kangaroos. The second day she saw two kangaroos. The third day she saw seven kangaroos. The fourth day she saw fourteen kangaroos! How many kangaroos did Anna see in all?





| Cross off the letter or number that does NOT belong. |  |  |  |
|------------------------------------------------------|--|--|--|
| 9, 3, 3, b, 9, 3, 3, b, 9, 3, 3, b, 9, b, 3, 3, b, 9 |  |  |  |
|                                                      |  |  |  |
|                                                      |  |  |  |
|                                                      |  |  |  |
|                                                      |  |  |  |
| Why door not belong in the pattern?                  |  |  |  |
| Why does not belong in the pattern?                  |  |  |  |
|                                                      |  |  |  |
| Cross off the number that does NOT belong.           |  |  |  |
| 51, 57, 60, 63, 69, 75, 81, 87                       |  |  |  |
|