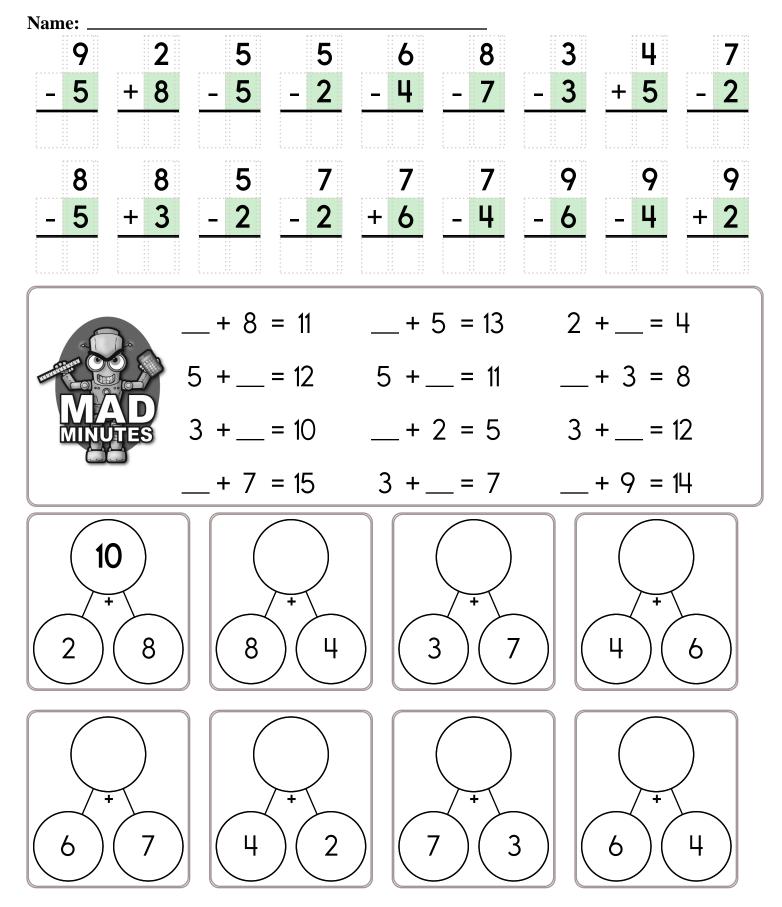

|  |
| Why does not belong in the pattern?                  |  |  |  |
|                                                      |  |  |  |
| Cross off the number that does NOT belong.           |  |  |  |
| 51, 57, 60, 63, 69, 75, 81, 87                       |  |  |  |
|                                                      |  |  |  |
|                                                      |  |  |  |
|                                                      |  |  |  |
|                                                      |  |  |  |
|                                                      |  |  |  |
| Why does not belong in the pattern?                  |  |  |  |
|                                                      |  |  |  |
|                                                      |  |  |  |



| Name:                                                                                                                                                                |                                                          |                                                                                                                                                                                       |  |
|----------------------------------------------------------------------------------------------------------------------------------------------------------------------|----------------------------------------------------------|------------------------------------------------------------------------------------------------------------------------------------------------------------