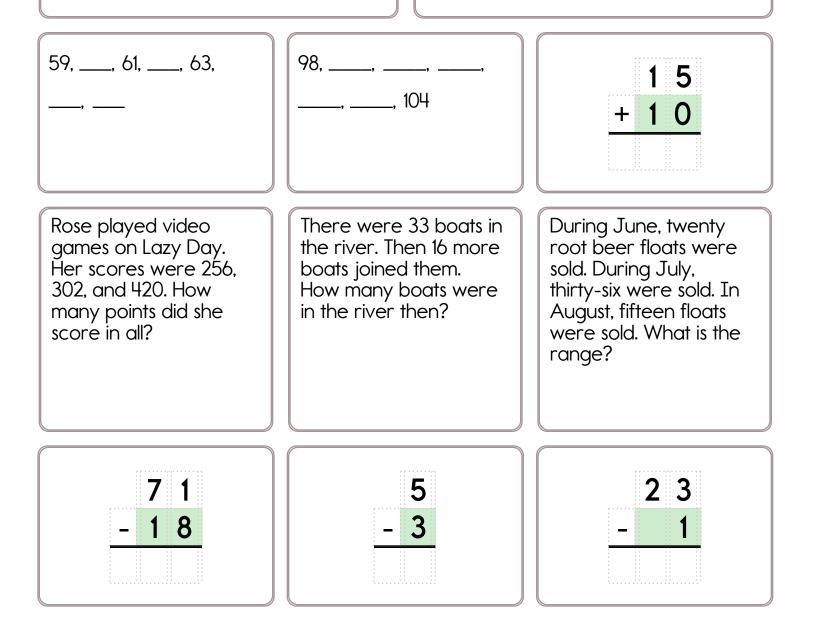

MathWorksheets.com

2nd Grade Word Problems

## Name:

Hannah needed new mittens. She went to the store. She looked at red mittens. She looked at blue mittens. She looked at green mittens. She didn't like any of the mittens. After looking and looking she found some white mittens. She liked the white mittens. The white mittens cost \$2. She gave the clerk \$5. How much money did she get back? Anna and her family went to Australia. Anna wanted to see some kangaroos. The first day she didn't see any kangaroos. The second day she saw two kangaroos. The third day she saw seven kangaroos. The fourth day she saw fourteen kangaroos! How many kangaroos did Anna see in all?





| Cross off the letter or number that does NOT belong. |  |  |  |
|------------------------------------------------------|--|--|--|
| 9, 3, 3, b, 9, 3, 3, b, 9, 3, 3, b, 9, b, 3, 3, b, 9 |  |  |  |
|                                                      |  |  |  |
|                                                      |  |  |  |
|                                                      |  |  |  |
|                                                      |  |  |  |
| Why door not belong in the pattern?                  |  |  |  |
| Why does not belong in the pattern?                  |  |  |  |
|                                                      |  |  |  |
| Cross off the number that does NOT belong.           |  |  |  |
| 51, 57, 60, 63, 69, 75, 81, 87                       |  |  |  |
|