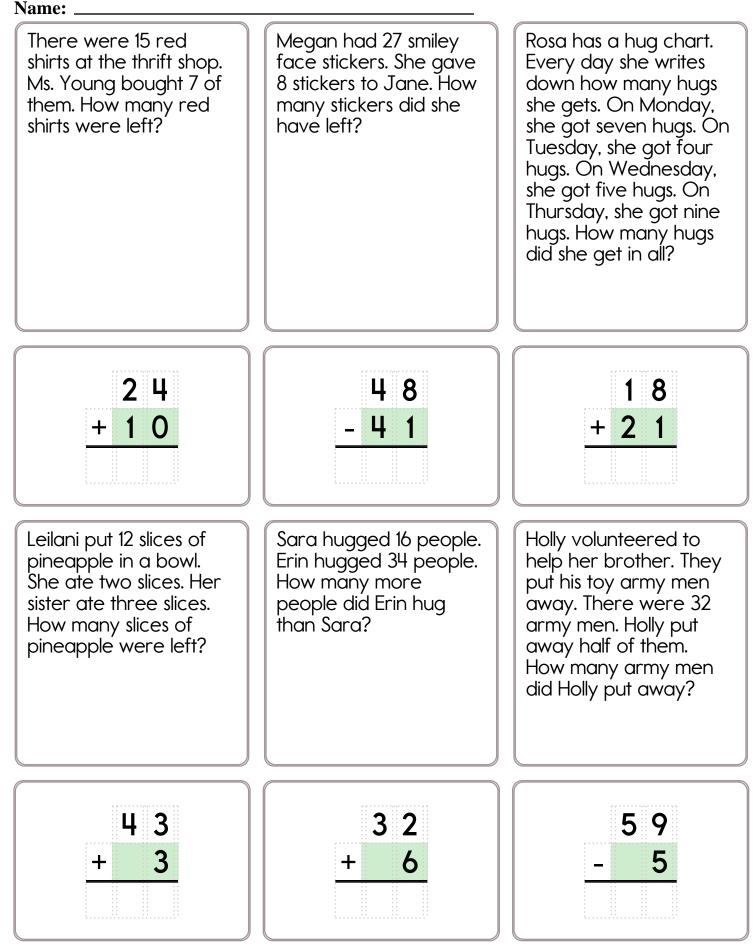

## Name:

Hannah needed new mittens. She went to the store. She looked at red mittens. She looked at blue mittens. She looked at green mittens. She didn't like any of the mittens. After looking and looking she found some white mittens. She liked the white mittens. The white mittens cost \$2. She gave the clerk \$5. How much money did she get back? Anna and her family went to Australia. Anna wanted to see some kangaroos. The first day she didn't see any kangaroos. The second day she saw two kangaroos. The third day she saw seven kangaroos. The fourth day she saw fourteen kangaroos! How many kangaroos did Anna see in all?