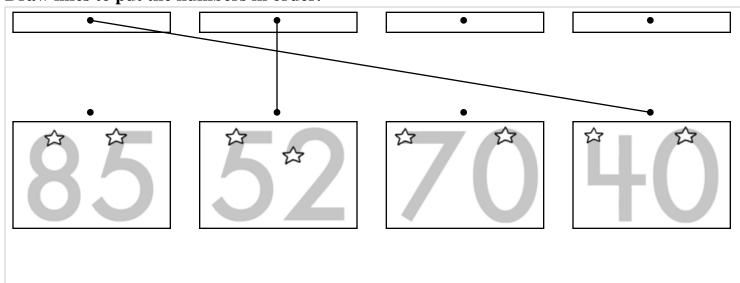

INTO ONINOTTIH YOIITJIN TOB

NSHUINSHINEEQVNDPIEJ

SNOWJBZHNWCNURYNUWDO

Draw lines to put the numbers in order.

1 9 - 9

- 1 0

1 7 - 6

- 1 1