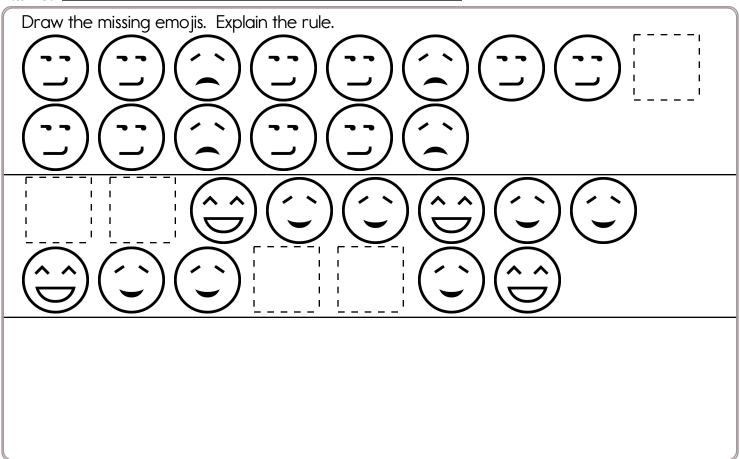

Name:





Name:

Help Robot find Rover. Color the boxes that have a sum of 9, 11, or 6 to make a path.



|          | 2<br>+ 7   | 2<br>+ 4 | 9 + 2    | 5<br>+ 4 | 8 + 3 | 6 + 8    | 1 + 9 |
|----------|------------|----------|----------|----------|-------|----------|-------|
| 5        | 5          | 2        | 7        | 1 + 8    | 3     | 8        | 4     |
| + 5      | + 6        | + 7      | + 2      |          | + 6   | + 7      | + 4   |
| 9<br>+ 5 | 1<br>+ 7   | 3<br>+ 6 | 4<br>+ 2 | 4<br>+ 5 | 6 + 9 | 8<br>+ 9 | 1 + 2 |
| 9        | 4          | 3        | 9 + 8    | 4        | 5     | 1        | 2     |
| + 5      | + 3        | + 2      |          | + 5      | + 6   | + 8      | + 5   |
| 8        | 5          | 2        | 8        | 9        | 8     | 7        |       |
| + 6      |