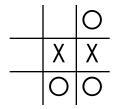

64

It is your turn. Write X to make your move.

Find 2 equations hidden in each box. Good luck!

$$8 + 2$$

10

Write 2 equations:

3

2