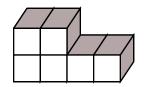

7<br>+ <u></u> 1 | + 9      | 6 + 5    | + 4<br>7 | + 9<br>1       | 5<br>+ 7 | + 1<br>8       |

| Complete th | ne pattern. |
|-------------|-------------|
|-------------|-------------|



1 2 3 4 5 6 7

3 6 9 12 15 18 21

 4
 8
 12
 16
 20
 24
 28

# Complete the pattern.

2 4 6 8 10 12

20 24 28 32 36 40

3 4 5 6 7 8

MathWorksheets.com Week of September 20 Name: Complete the pattern. Complete the pattern. 



How many times do you need to spin?

I needed to spin \_\_\_\_\_ time(s) to finish the page.

Spin fidget spinner. Quick!

I needed to spin \_\_\_\_\_ time(s) to finish.



Spin again.

I needed to spin \_\_\_\_\_ time(s) to finish.

Write <, >, or =.

74 60

86

70

83 81

22 22

36 16

40 80

Count by 1.

3

 $_{\rm L}$  is 1 more than 3.



6 - \_\_\_\_ = 1

How many blocks?



Write the missing letter to spell small.

smal s all mall



7 + 5

Write a number sentence.

Then draw a picture to show your number sentence.

Write an addition number sentence using the numbers 11, 3, and 8,

Which shows a way to take apart 9?

$$\bigcirc$$
 12 - 8 = 4

$$\bigcirc$$
 12 - 9 = 3

Which has the same sum as 5 + 6?

$$05 + 5 + 1$$

$$\circ$$
 5 + 5 - 1

$$\circ$$
 5 + 5 + 2

Which shows a way to make 15?

$$08+6$$
  $02+9$ 

$$07 + 7$$

Name:

Draw O

Draw □ and ○

Trace. Then complete the sentence.

Î cân walk to the store.

Î can walk to the park.

I can walk to the school.

Î cân walk to the

\_\_\_\_\_\_

Find 2 equations hidden in each box. Good luck!

12

$$9 + 2$$

9+2
8+2

$$2 + 6$$

$$2 + 5$$

Write 2 equations: .

11

8 - 1

Write 2 equations:

9 + 0

9 + 5

4+7