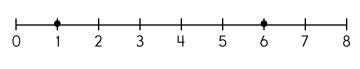

br>9 |
| + 8      | 6<br>+ 3        | 7<br>+ <u></u> 1 | + 9      | 6 + 5    | + 4<br>7 | + 9<br>1       | 5<br>+ 7 | + 1<br>8       |

| Complete th | ne pattern. |
|-------------|-------------|
|-------------|-------------|



1 2 3 4 5 6 7

3 6 9 12 15 18 21

 4
 8
 12
 16
 20
 24
 28

# Complete the pattern.

2 4 6 8 10 12

20 24 28 32 36 40

3 4 5 6 7 8

MathWorksheets.com Week of September 20 Name: Complete the pattern. Complete the pattern. 



How many times do you need to spin?

I needed to spin \_\_\_\_\_ time(s) to finish the page.

Spin fidget spinner. Quick!

I needed to spin \_\_\_\_\_ time(s) to finish.



Spin again.

I needed to spin \_\_\_\_\_ time(s) to finish.

Write <, >, or =.

74 60

86

70

83 81

22 22

36 16

40 80

Count by 1.

3

 $_{\rm L}$  is 1 more than 3.



6 - \_\_\_\_ = 1

How many blocks?



Write the missing letter to spell small.

smal s all mall



7 + 5

Write a number sentence.

Then draw a picture to show your number sentence.

Write an addition number sentence using the numbers 11, 3, and 8,

Which shows a way to take apart 9?

$$\bigcirc$$
 12 - 8 = 4

$$\bigcirc$$
 12 - 9 = 3

Which has the same sum as 5 + 6?

$$05 + 5 + 1$$

$$\circ$$
 5 + 5 - 1

$$\circ$$
 5 + 5 + 2

Which shows a way to make 15?

$$08+6$$
  $02+9$ 

$$07 + 7$$

Name:

Draw O

Draw □ and ○

Trace. Then complete the sentence.

Î cân walk to the store.

Î can walk to the park.

I can walk to the school.

Î cân walk to the

\_\_\_\_\_\_

Find 2 equations hidden in each box. Good luck!

12

$$9 + 2$$

9+2
8+2

$$2 + 6$$

$$2 + 5$$

Write 2 equations: .

11

8 - 1