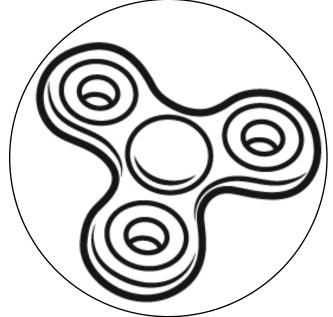

Spin fidget spinner. Quick!

I needed to spin \_\_\_\_\_ time(s) to finish.

Spin again.

I needed to spin \_\_\_\_\_ time(s) to finish.

Write <, >, or =.

74 60

86

70