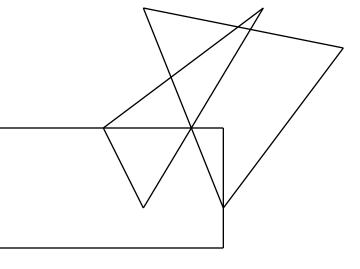

How many parents did Emily count?

Pat put 40 pieces of candy in jars. Each jar holds 10 pieces of candy. How many jars did she fill?

Rose hugged 20 people. Emma hugged 29 people. How many more people did Emma hug than Rose?

### 354

I am in the tens place.

What number am I? \_\_\_\_\_

I am the number 4.

What place am I? \_\_\_\_\_

Combine the words to make a compound word.

down + pour = \_\_\_\_\_

butter + cup = \_

Sara's sister is getting married in July. She has 95 invitations to send to people. She has sent 67 of them. How many are left?

The number 52 is an even number. Write an even number greater than 91.

How many triangles can you find? Color the smallest triangle you can find red. Color the largest triangle you can find yellow. (Hint: Look for small and big triangles.)



\_\_ triangles

Circle the number that is less. 659 682

How many days are there in two full weeks?



6 8

Name: \_\_\_\_\_

Sammy found 8 acorns. Susie found 12 acorns. How many acorns did they find in all? Ann made 22 pieces of fudge. She gave 14 to Pat. How many pieces does Ann have left?

Color in the boxes.

9 or 7 = purple, 10 = orange,

8 or 3 = blue, 5 or 14 = green,

12 or 15 = black

What is the hidden number? \_\_\_\_\_

| 1+4   | 1+9   | 7 + 7 | 1+8   | 9+6   | 1+9   | 1+4   |
|-------|-------|-------|-------|-------|-------|-------|
| 1+2   | 1+2   | 9 + 3 | 2 + 5 | 1+4   | 7 + 1 | 7 + 1 |
| 9+6   | 7 + 7 | 1+9   | 2 + 5 | 7 + 1 | 9+6   | 1+9   |
| 1+9   | 1+2   | 1+9   | 1+8   | 1+9   | 1+4   | 1+2   |
| 7 + 7 | 9+3   | 1+4   | 2 + 5 | 9+6   | 9 + 3 | 7 + 7 |
| 7 + 1 | 1+9