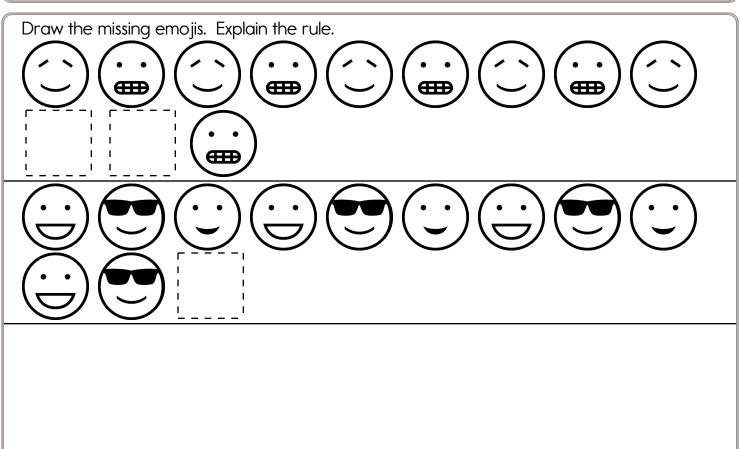

Name:





Name:

Help Robot find Rover. Color the boxes that have a sum of 9, 11, or 6 to make a path.



|          | 2<br>+ 7   | 2<br>+ 4 | 9 + 2    | 5<br>+ 4 | 8 + 3 | 6 + 8    | 1 + 9 |
|----------|------------|----------|----------|----------|-------|----------|-------|
| 5        | 5          | 2        | 7        | 1 + 8    | 3     | 8        | 4     |
| + 5      | + 6        | + 7      | + 2      |          | + 6   | + 7      | + 4   |
| 9<br>+ 5 | 1<br>+ 7   | 3<br>+ 6 | 4<br>+ 2 | 4<br>+ 5 | 6 + 9 | 8<br>+ 9 | 1 + 2 |
| 9        | 4          | 3        | 9 + 8    | 4        | 5     | 1        | 2     |
| + 5      | + 3        | + 2      |          | + 5      | + 6   | + 8      | + 5   |
| 8        | 5          | 2        | 8        | 9        | 8     | 7        |       |
| + 6      | <