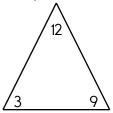

Sara's sister is getting married in July. She has 95 invitations to send to people. She has sent 67 of them. How many are left?

The number 52 is an even number. Write an even number greater than 91.

How many triangles can you find? Color the smallest triangle you can find red. Color the largest triangle you can find yellow. (Hint: Look for small and big triangles.)

\_\_ triangles

Circle the number that is less. 659 682

How many days are there in two full weeks?

6 8

Name: \_\_\_\_\_

Sammy found 8 acorns. Susie found 12 acorns. How many acorns did they find in all? Ann made 22 pieces of fudge. She gave 14 to Pat. How many pieces does Ann have left?