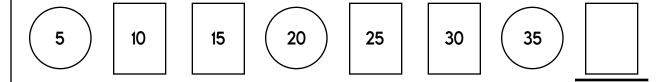

# Complete the pattern.

2 4 6 8 10 12

20 24 28 32 36 40

3 4 5 6 7 8

MathWorksheets.com Week of September 20 Name: Complete the pattern. Complete the pattern. 

How many times do you need to spin?

I needed to spin \_\_\_\_\_ time(s) to finish the page.