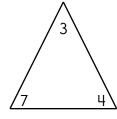

Sara's sister is getting married in July. She has 95 invitations to send to people. She has sent 67 of them. How many are left?

The number 52 is an even number. Write an even number greater than 91.

How many triangles can you find? Color the smallest triangle you can find red. Color the largest triangle you can find yellow. (Hint: Look for small and big triangles.)

\_\_ triangles

Circle the number that is less. 659 682

How many days are there in two full weeks?

6 8

Name: \_\_\_\_\_

Sammy found 8 acorns. Susie found 12 acorns. How many acorns did they find in all? Ann made 22 pieces of fudge. She gave 14 to Pat. How many pieces does Ann have left?