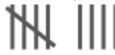

| 1  | 2  | 3  | 4  | 5  | 6  | 7  | 8  | 9  | 10 |
|----|----|----|----|----|----|----|----|----|----|
| 11 | 12 | 13 | 14 | 15 | 16 | 17 | 18 | 19 | 20 |

Count by 4s.

4

8

12

\_\_\_\_\_

Draw 11 tally marks.