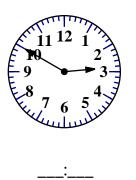

I, K, \_\_\_\_, O, Q, S, U,

W, Y

19, \_\_\_\_, \_\_\_\_, 23, 24,

\_\_\_\_

Which number should replace the first blank?

What time is it?

Fill in the blank with >, <, or

=.