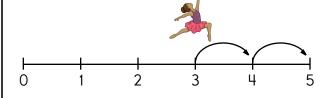

----|----|----|
| - [1 | Na | ım | e: |

| Erin has more than 6  |
|-----------------------|
| apples. She has fewer |
| than 8 apples. How    |
| many apples does she  |
| havé?                 |

Anna picked 8 apples. Holly picked 5 apples. How many apples did they pick in all? Justin ate 8 jelly beans. Connor ate 5 jelly beans. How many jelly beans did they eat in all?

Count by 4s. Color the numbers blue.

| 1  | 2  | 3  | 4  | 5  | 6  | 7  | 8  | 9  | 10 |
|----|----|----|----|----|----|----|----|----|----|
| 11 | 12 | 13 | 14 | 15 | 16 | 17 | 18 | 19 | 20 |

Count by 4s.

4

8

12

\_\_\_\_\_

Draw 11 tally marks.

Circle the two numbers that make 12.

2 3 10

4 8

2 7 5 8

7 6 11 1

1

How many?



Print the letter F.



Trace and write.

£ & £

\$ \$ \$

Trace and write.

C n c









| Name: |  |  |
|-------|--|--|
|       |  |  |

Fill in the missing numbers. How? The sum of the four surrounding numbers is in the center of each square. Example:



Fill in the missing numbers. How? The sum of the four surrounding numbers is in the center of each square.



Circle the fifth number.

9, D, 2, F, 4, A, R, 1, 5, 3, B, X, Z, B, D, 3, 4

Circle the fifth letter.

1, 8, D, Z, B, 8, 6, 6, A, X, 2, F, 5, 6, R, X, 5, D, 4

97, \_\_\_\_, \_\_\_\_,

\_\_\_\_, \_\_\_\_, 103

Which number should replace the third blank?

## Circle the bottle with less water in it.

Help Robot find Rover. Color the boxes that have a sum of 9, 8, or 7 to make a path.



|         | 2 + 9 = | 1+5=    | 6+6=    | 9 + 1 = | 6+9=    | 2 + 4 = | 3 + 7 = |
|---------|---------|---------|---------|----