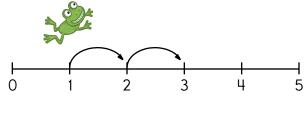

--|----|----|
| - [1 | Na | ım | e: |

| Erin has more than 6  |
|-----------------------|
| apples. She has fewer |
| than 8 apples. How    |
| many apples does she  |
| havé?                 |

Anna picked 8 apples. Holly picked 5 apples. How many apples did they pick in all? Justin ate 8 jelly beans. Connor ate 5 jelly beans. How many jelly beans did they eat in all?

Count by 4s. Color the numbers blue.

| 1  | 2  | 3  | 4  | 5  | 6  | 7  | 8  | 9  | 10 |
|----|----|----|----|----|----|----|----|----|----|
| 11 | 12 | 13 | 14 | 15 | 16 | 17 | 18 | 19 | 20 |

Count by 4s.

4

8

12

\_\_\_\_\_

Draw 11 tally marks.

Circle the two numbers that make 12.

2 3 10

4 8

2 7 5 8

7 6 11 1

1

How many?



Print the letter F.



Trace and write.

£ & £

\$ \$ \$

Trace and write.

C n c









| Name: |  |  |
|-------|--|--|
|       |  |  |

Fill in the missing numbers. How? The sum of the four surrounding numbers is in the center of each square. Example:



Fill in the missing numbers. How? The sum of the four surrounding numbers is in the center of each square.



Circle the fifth number.

9, D, 2, F, 4, A, R, 1, 5, 3, B, X, Z, B, D, 3, 4

Circle the fifth letter.

1, 8, D, Z, B, 8, 6, 6, A, X, 2, F, 5, 6, R, X, 5, D, 4

97, \_\_\_\_, \_\_\_\_,

\_\_\_\_, \_\_\_\_, 103

Which number should replace the third blank?

## Circle the bottle with less water in it.

Help Robot find Rover. Color the boxes that have a sum of 9, 8, or 7 to make a path.



|         | 2 + 9 = | 1+5=    | 6+6=    | 9 + 1 = | 6+9=    | 2 + 4 = | 3 + 7 = |
|---------|---------|---------|---------|------