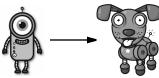

## Circle the bottle with less water in it.

Help Robot find Rover. Color the boxes that have a sum of 9, 8, or 7 to make a path.

|         | 2 + 9 = | 1+5=    | 6+6=    | 9 + 1 = | 6+9=    | 2 + 4 = | 3 + 7 = |
|---------|---------|---------|---------|---------|---------|---------|---------|
| 1+8=    | 6 + 3 = | 1+7=    | 5 + 4 = | 6 + 1 = | 5 + 3 = | 2+5=    | 5 + 8 = |
| 2+1=    | 1+3=    | 2 + 9 = | 9+6=    | 3 + 3 = | 4+4=    | 4+5=    | 9 + 7 = |
| 3 + 2 = | 2+8=    | 1+8=    | 8 + 4 = | 3 + 6 = | 1+7=    | 8 + 8 = | 1+2=    |
| 8 + 1 = | 5+6=    | 9 + 1 = | 8 + 9 = | 6+2=    | 2+6=    | 6 + 1 = | 9 + 3 = |
| 4 + 6 = | 7 + 3 = | 1+1=    | 2 + 4 = | 5 + 5 = | 7 + 1 = | 4 + 7 = | 7 + 3 = |
| 9 + 9 = | 9+5=    | 3 + 9 = | 7 + 9 = | 4 + 1 = | 1+8=    | 6+2=    |         |