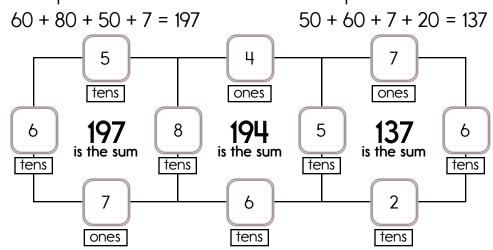

Trace and write.

£ & £

\$ \$ \$

Trace and write.

C n c

| Name: |  |  |
|-------|--|--|
|       |  |  |

Fill in the missing numbers. How? The sum of the four surrounding numbers is in the center of each square. Example:

Fill in the missing numbers. How? The sum of the four surrounding numbers is in the center of each square.

Circle the fifth number.

9, D, 2, F, 4, A, R, 1, 5, 3, B, X, Z, B, D, 3, 4

Circle the fifth letter.