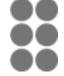

How many dots on the bug?

48, \_\_\_\_, 50, \_\_\_\_, 52,

\_\_\_\_

Which number should replace the first blank?

15, 17, \_\_\_\_, 21, 23, 25, 27

C, H, M, \_\_\_\_, W

Spin again.

I needed to spin \_\_\_\_\_ time(s) to finish.