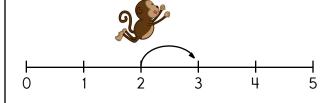

-|----|----|----|
| - [1 | Na | ım | e: |

| Erin has more than 6  |
|-----------------------|
| apples. She has fewer |
| than 8 apples. How    |
| many apples does she  |
| havé?                 |

Anna picked 8 apples. Holly picked 5 apples. How many apples did they pick in all? Justin ate 8 jelly beans. Connor ate 5 jelly beans. How many jelly beans did they eat in all?

Count by 4s. Color the numbers blue.

| 1  | 2  | 3  | 4  | 5  | 6  | 7  | 8  | 9  | 10 |
|----|----|----|----|----|----|----|----|----|----|
| 11 | 12 | 13 | 14 | 15 | 16 | 17 | 18 | 19 | 20 |

Count by 4s.

4

8

12

\_\_\_\_\_

Draw 11 tally marks.

Circle the two numbers that make 12.

2 3 10

4 8

2 7 5 8

7 6 11 1

1

How many?



Print the letter F.



Trace and write.

£ & £

\$ \$ \$

Trace and write.

C n c









| Name: |  |  |
|-------|--|--|
|       |  |  |

Fill in the missing numbers. How? The sum of the four surrounding numbers is in the center of each square. Example:



Fill in the missing numbers. How? The sum of the four surrounding numbers is in the center of each square.



Circle the fifth number.

9, D, 2, F, 4, A, R, 1, 5, 3, B, X, Z, B, D, 3, 4

Circle the fifth letter.

1, 8, D, Z, B, 8, 6, 6, A, X, 2, F, 5, 6, R, X, 5, D, 4

97, \_\_\_\_, \_\_\_\_,

\_\_\_\_, \_\_\_\_, 103

Which number should replace the third blank?

## Circle the bottle with less water in it.

Help Robot find Rover. Color the boxes that have a sum of 9, 8, or 7 to make a path.



|         | 2 + 9 = | 1+5=    | 6+6=    | 9 + 1 = | 6+9=    | 2 + 4 = | 3 + 7 = |
|---------|---------|---------|---------|--