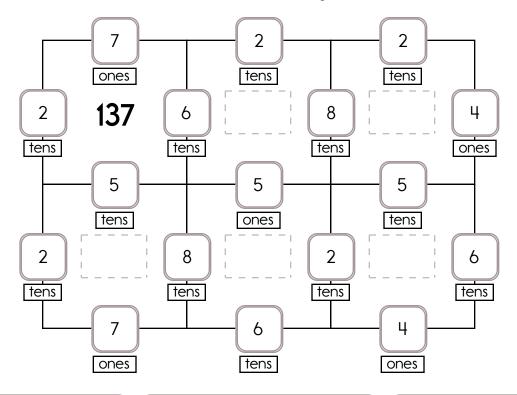

Trace and write.

£ & £

\$ \$ \$

Trace and write.

C n c

| Name: |  |  |
|-------|--|--|
|       |  |  |

Fill in the missing numbers. How? The sum of the four surrounding numbers is in the center of each square. Example:

Fill in the missing numbers. How? The sum of the four surrounding numbers is in the center of each square.

Circle the fifth number.

9, D, 2, F, 4, A, R, 1, 5, 3, B, X, Z, B, D, 3, 4

Circle the fifth letter.