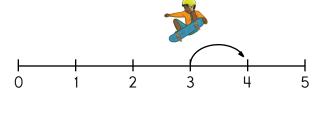

Get a fidget spinner! Spin it.

I needed to spin \_\_\_\_\_ time(s) to finish.

How much is this?

Circle all the ways to make 5.

Circle the even numbers.

5 53 31

7 68 29

64 596 642

How many dots on the bug?

48, \_\_\_\_, 50, \_\_\_\_, 52,

\_\_\_\_

Which number should replace the first blank?

15, 17, \_\_\_\_, 21, 23, 25, 27

C, H, M, \_\_\_\_, W

Spin again.

I needed to spin \_\_\_\_\_ time(s) to finish.