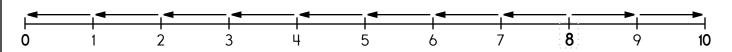

7 is closer to 0 or 10

6 is \_\_\_\_\_ spots away from 0.

6 is \_\_\_\_\_ spots away from 10.

6 is closer to 0 or 10

8 is \_\_\_\_\_ spots away from 0.

8 is \_\_\_\_\_ spots away from 10.

8 is closer to 0 or 10