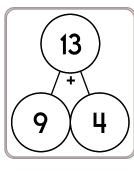

Fill in the missing numbers. How? The sum of the four surrounding numbers is in the center of each square.

Fill in the missing numbers. How? The sum of the four surrounding numbers is in the center of each square.