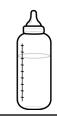

2

Which number should replace the third blank?

88, 99, 110, \_\_\_\_, 132, 143

Maria likes stickers. She had 14 of them. She put 2 stickers on her computer and 2 stickers on her book. She gave the rest to Jenna. How many did she give to Jenna?

Write the number that is 1 more.

11 \_\_\_\_

75 \_\_\_

27 \_\_\_



a. I started at \_\_\_\_\_.

- b. I counted forward \_\_\_\_\_spaces.



a. I started at \_\_\_\_\_.

- b. I counted forward \_\_\_\_\_space.
- c. I stopped on \_\_\_\_\_.
- 7 + \_\_\_\_\_ = \_\_\_\_

Write the missing letter.



р



S



k

.elp

f

a

n\_\_il

k

rose\_\_\_

Which shows a way to take apart 8?

$$\bigcirc$$
 8 - 3 = 5

$$\bigcirc$$
 11 + 8 = 19

10 - 5 = \_\_\_\_\_

015 05 02

What is the sum of 5 + 2 + 4?

015 011

09

08

Circle the word for the picture.



muscle flower turtle bottle bucket paper 8 + 2



: 00



across -

down \





Circle the two numbers that make 6.

3

3

1

1

3

2

3

2

5

3

5

2

2

8 - 2

8 + 5

Circle the two numbers that make 8.

6

7

2

5

3

1

4

1

4

6

5

3

2

4

6

4

5

7

2

6

5

3

7

6

6 - 3 =

7

What is the difference for 8 - 5?

07 03 06 02

7 is more than

08 06 07

 $\bigcirc$  3

O 12

05

aeqi

chlc

V X C Q

maen

can

10 11

= 15

3 + 4 =

7 + 6 =

5+6=

9 + 7 =

8 + 3 =

8 + 7 =

Cross out the larger number.



Draw a slide of the shape by moving the shape 3 dots to the right and 2 dots down. Draw a slide of the shape by moving the shape 3 dots to the left and 2 dots up. Draw a slide of the shape by moving the shape 2 dots to the right and 1 dot down.



| Complete the pattern. |