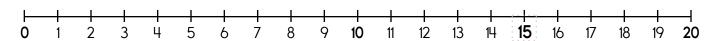

15 is \_\_\_\_\_ spots away from 10.

15 - \_\_\_\_ = 10

15 is \_\_\_\_\_ spots away from 20.

15 + \_\_\_\_ = 20

15 rounded to the nearest tens place is \_\_\_\_\_

5 is \_\_\_\_\_ spots away from 0.

5 - \_\_\_\_ = 0

5 is \_\_\_\_\_ spots away from 10.

5 + \_\_\_\_ = 10

5 rounded to the nearest tens place is \_\_\_\_\_

17 is \_\_\_\_\_ spots away from 10.

17 - \_\_\_\_ = 10

17 is \_\_\_\_\_ spots away from 20.

17 + \_\_\_\_ = 20

17 rounded to the nearest tens place is \_\_\_\_\_

Round to the nearest ten. 10 to 14 rounds down to 10.

15 to 20 rounds up to 20.

Round to the nearest ten. 80 to 84 rounds down to 80.

85 to 90 rounds up to 90.