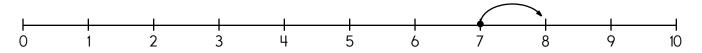

MONDAY • CHILDREN • SWIM
NEST • AIRPORT • FLY

DOG • FRAME • FOUR

FIND • WINGS • MONTH

PLANET • WATER • DREAM

LEADER • BORROW • MOTHER

BALL • SNOWSTORM

7 is  $\frac{7}{}$  spots away from 0.

7 is 3 spots away from 10.

7 is closer to 0 or 10

6 is \_\_\_\_\_ spots away from 0.

6 is \_\_\_\_\_ spots away from 10.

6 is closer to 0 or 10

8 is \_\_\_\_\_ spots away from 0.

8 is \_\_\_\_\_ spots away from 10.

8 is closer to 0 or 10