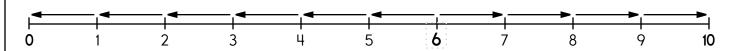

7 is closer to 0 or 10

6 is \_\_\_\_\_ spots away from 0.

6 is \_\_\_\_\_ spots away from 10.

6 is closer to 0 or 10

8 is \_\_\_\_\_ spots away from 0.

8 is \_\_\_\_\_ spots away from 10.

8 is closer to 0 or 10