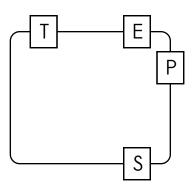

02 07

four

04

 $\bigcirc$  2 08

9 4 8 5 6 9 6 9 7
- 5 - 4 - 1 - 5 - 1 - 1 - 5 - 9 - 4

Fill in the blank with a number.

Write the hidden word. Start at one letter and then move either left or right. Continue in same direction.