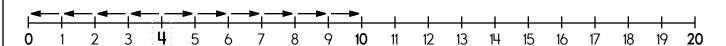

4 is \_\_\_\_\_ spots away from 0.

4 is \_\_\_\_\_ spots away from 10.

4 is closer to 0 or 10

2 is 2 spots away from 0.

2 - \_\_\_\_ = 0

2 is 8 spots away from 10.

2 + \_\_\_\_ = 10

2 rounded to the nearest tens place is \_\_\_\_\_