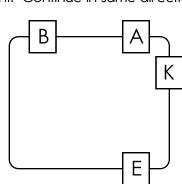

02 07

four

04

 $\bigcirc$  2 08

9 4 8 5 6 9 6 9 7
- 5 - 4 - 1 - 5 - 1 - 1 - 5 - 9 - 4

Fill in the blank with a number.

Write the hidden word. Start at one letter and then move either left or right. Continue in same direction.