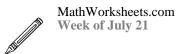

02 07

four

04

 $\bigcirc$  2 08

9 4 8 5 6 9 6 9 7
- 5 - 4 - 1 - 5 - 1 - 1 - 5 - 9 - 4

Fill in the blank with a number.

Write the hidden word. Start at one letter and then move either left or right. Continue in same direction.