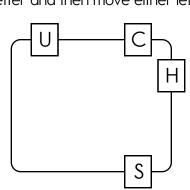

02 07

four

04

 $\bigcirc$  2 08

9 4 8 5 6 9 6 9 7
- 5 - 4 - 1 - 5 - 1 - 1 - 5 - 9 - 4

Fill in the blank with a number.

Write the hidden word. Start at one letter and then move either left or right. Continue in same direction.