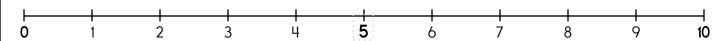

15 is \_\_\_\_\_ spots away from 10.

15 - \_\_\_\_ = 10

15 is \_\_\_\_\_ spots away from 20.

15 + \_\_\_\_ = 20

15 rounded to the nearest tens place is \_\_\_\_\_

5 is \_\_\_\_\_ spots away from 0.

5 - \_\_\_\_ = 0

5 is \_\_\_\_\_ spots away from 10.

5 + \_\_\_\_ = 10

5 rounded to the nearest tens place is \_\_\_\_\_

17 is \_\_\_\_\_ spots away from 10.

17 - \_\_\_\_ = 10

17 is \_\_\_\_\_ spots away from 20.

17 + \_\_\_\_ = 20