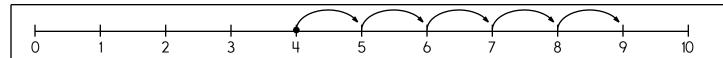

MONDAY • CHILDREN • SWIM
NEST • AIRPORT • FLY

DOG • FRAME • FOUR

FIND • WINGS • MONTH

PLANET • WATER • DREAM

LEADER • BORROW • MOTHER

BALL • SNOWSTORM

7 is  $\frac{7}{}$  spots away from 0.

7 is 3 spots away from 10.

7 is closer to 0 or 10

6 is \_\_\_\_\_ spots away from 0.

6 is \_\_\_\_\_ spots away from 10.

6 is closer to 0 or 10

8 is \_\_\_\_\_ spots away from 0.

8 is \_\_\_\_\_ spots away from 10.

8 is closer to 0 or 10

4 is \_\_\_\_\_ spots away from 0.

4 is \_\_\_\_\_ spots away from 10.

4 is closer to 0 or 10

2 is 2 spots away from 0.

2 - \_\_\_\_ = 0

2 is 8 spots away from 10.

2 + \_\_\_\_ = 10

2 rounded to the nearest tens place is \_\_\_\_\_