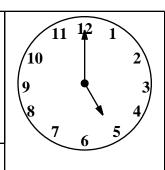

Write the number that is 1 more.

11 \_\_\_\_

75 \_\_\_

27 \_\_\_

a. I started at \_\_\_\_\_.

- b. I counted forward \_\_\_\_\_spaces.

a. I started at \_\_\_\_\_.

- b. I counted forward \_\_\_\_\_space.
- c. I stopped on \_\_\_\_\_.
- 7 + \_\_\_\_\_ = \_\_\_\_