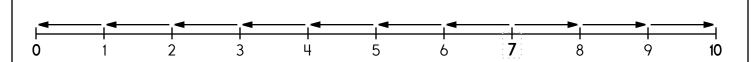

MONDAY • CHILDREN • SWIM
NEST • AIRPORT • FLY

DOG • FRAME • FOUR

FIND • WINGS • MONTH

PLANET • WATER • DREAM

LEADER • BORROW • MOTHER

BALL • SNOWSTORM

7 is  $\frac{7}{}$  spots away from 0.

7 is 3 spots away from 10.

7 is closer to 0 or 10

6 is \_\_\_\_\_ spots away from 0.

6 is \_\_\_\_\_ spots away from 10.

6 is closer to 0 or 10

8 is \_\_\_\_\_ spots away from 0.

8 is \_\_\_\_\_ spots away from 10.

8 is closer to 0 or 10