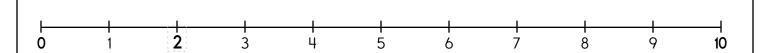

7 is closer to 0 or 10

6 is \_\_\_\_\_ spots away from 0.

6 is \_\_\_\_\_ spots away from 10.

6 is closer to 0 or 10

8 is \_\_\_\_\_ spots away from 0.

8 is \_\_\_\_\_ spots away from 10.

8 is closer to 0 or 10

4 is \_\_\_\_\_ spots away from 0.

4 is \_\_\_\_\_ spots away from 10.

4 is closer to 0 or 10

2 is 2 spots away from 0.

2 - \_\_\_\_ = 0

2 is 8 spots away from 10.

2 + \_\_\_\_ = 10

2 rounded to the nearest tens place is \_\_\_\_\_