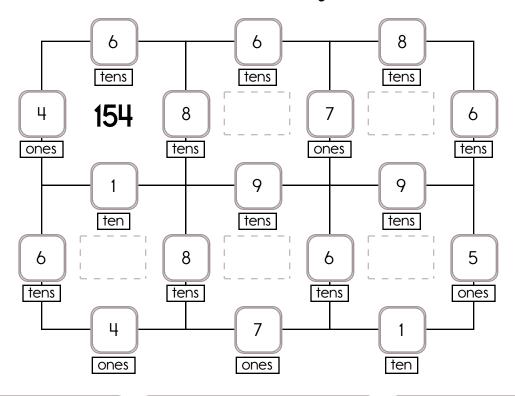

Fill in the missing numbers. How? The sum of the four surrounding numbers is in the center of each square.

Fill in the missing numbers. How? The sum of the four surrounding numbers is in the center of each square.