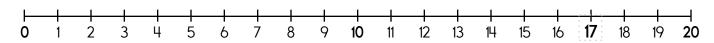

5 is \_\_\_\_\_ spots away from 10.

5 + \_\_\_\_ = 10

5 rounded to the nearest tens place is \_\_\_\_\_

17 is \_\_\_\_\_ spots away from 10.

17 - \_\_\_\_ = 10

17 is \_\_\_\_\_ spots away from 20.

17 + \_\_\_\_ = 20

17 rounded to the nearest tens place is \_\_\_\_\_

Round to the nearest ten. 10 to 14 rounds down to 10.

15 to 20 rounds up to 20.

Round to the nearest ten. 80 to 84 rounds down to 80.

85 to 90 rounds up to 90.