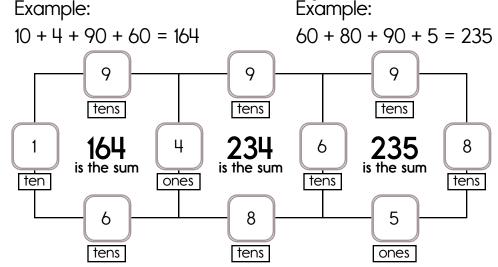

Fill in the missing numbers. How? The sum of the four surrounding numbers is in the center of each square.

Fill in the missing numbers. How? The sum of the four surrounding numbers is in the center of each square.