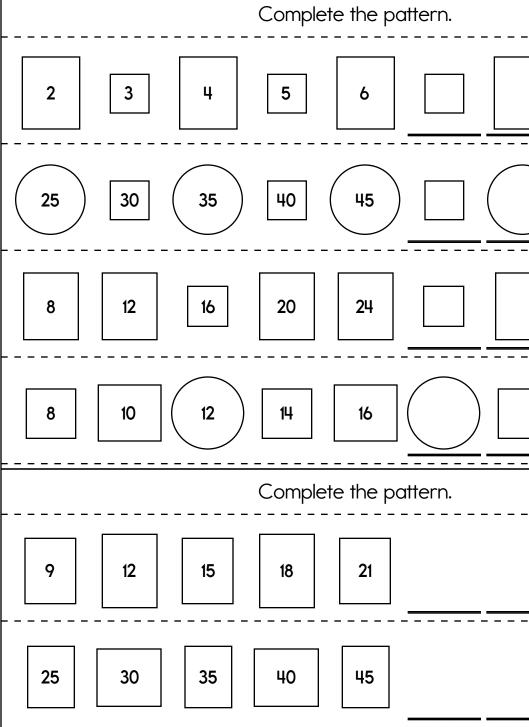

word root **hum** can mean **human** human, humanity

| Ada<br>He u<br>finish<br>need | use<br>edle<br>h h | ed p<br>es. S<br>nis p | oins<br>See<br>patt | an<br>if y<br>ern | d<br>ou<br>:1p | car<br>bin, 2 | 1<br>2 | o<br>to<br>b<br>to | f cc<br>able<br>ags<br>able | ottoi<br>e. Th<br>we<br>e. Ho | n ca<br>en s<br>ere p<br>ow m | three bags<br>ndy on the<br>even more<br>out on the<br>nany bags<br>table then? | Max loves oat<br>eats it every o<br>Monday he a<br>of it. On Tueso<br>3 bowls of oa<br>Wednesday h<br>more bowls. O<br>Thursday he<br>bowls. How m<br>of oatmeal dia<br>all? | day. On<br>te 2 bowls<br>day he ate<br>tmeal. On<br>he ate 2<br>On<br>ate 1 bowl.<br>ate 2<br>any bowls |
|-------------------------------|--------------------|------------------------|---------------------|-------------------|----------------|---------------|--------|--------------------|-----------------------------|-------------------------------|-------------------------------|---------------------------------------------------------------------------------|------------------------------------------------------------------------------------------------------------------------------------------------------------------------------|---------------------------------------------------------------------------------------------------------|
| n                             | f                  | h                      | р                   | 0                 | h              | f             | f      | е                  | х                           | i                             | 0                             |                                                                                 | 32                                                                                                                                                                           | seven                                                                                                   |
| С                             | а                  | f                      | 0                   | f                 | u              | f             | 0      | r                  | h                           | j                             | n                             | I am in the one                                                                 |                                                                                                                                                                              |                                                                                                         |
| x                             | i                  | f                      | 0                   |                   |                |               | n      |                    | f                           | j                             | 0                             | What number a                                                                   |                                                                                                                                                                              |                                                                                                         |
|                               | 0                  |                        | †                   |                   |                |               | S      |                    | р                           | 0                             | a                             |                                                                                 |                                                                                                                                                                              | nine                                                                                                    |
| Ι.                            | 0                  | 0                      | h                   |                   | V              |               |        |                    | 0                           | t                             | t                             | I am in the ten                                                                 | s place.                                                                                                                                                                     |                                                                                                         |
| h<br>                         | <br>               |                        | n<br>               |                   |                |               | ·      | <br>               | 0                           | 0                             | a<br>                         | What number of                                                                  | am I?                                                                                                                                                                        |                                                                                                         |
| Look                          | -                  |                        |                     | WO                | rds l          | BAC           | κw     | ARE                | DS ir                       | n the                         | •                             |                                                                                 |                                                                                                                                                                              |                                                                                                         |
| too                           |                    |                        | fix                 |                   | hc             | р             |        |                    |                             |                               |                               | Write the mi                                                                    | issing sign.                                                                                                                                                                 |                                                                                                         |
| fan                           |                    |                        |                     |                   |                |               |        |                    |                             |                               |                               | 10 8 = 2                                                                        | 2                                                                                                                                                                            |                                                                                                         |
|                               |                    | Cou                    | unt b               | y 3s.             |                |               | 4      | + 2                | 2 =                         |                               | <b>]</b> 2                    | + 7 = 8                                                                         | + 7 = 8 +                                                                                                                                                                    | - 7 =                                                                                                   |
| 2                             | 2                  |                        | 5                   |                   |                |               |        |                    |                             |                               |                               |                                                                                 |                                                                                                                                                                              |                                                                                                         |
| Com                           | nple               | ete <sup>.</sup>       | the                 | patt              | ern.           |               |        |                    |                             |                               |                               |                                                                                 |                                                                                                                                                                              |                                                                                                         |
|                               | 5                  |                        | 7                   | 7                 | 8              | 3             |        | 5                  |                             | 7                             |                               | 8 5                                                                             | 7                                                                                                                                                                            |                                                                                                         |