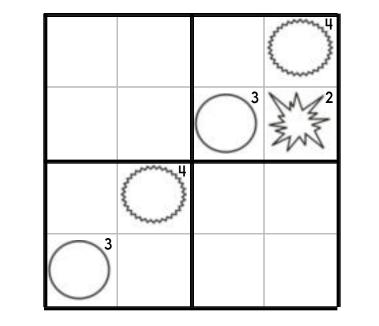

### Name: \_

Each row, column, and box must have 4 different pictures.

| Name:          |                |                |                |               |                |                | VV             | eek of July 20 |
|----------------|----------------|----------------|----------------|---------------|----------------|----------------|----------------|----------------|
| 2<br>+ 9       | 8<br>+ 4       | 2<br>+ 1       | 4<br>+ 2       | 1<br>+ 1      | 9<br>+ 3       | 7<br>+ 8       | 7<br>+ 2       | 1<br>+ 3       |
| 1<br>+ 7       | 5<br>+ 5       | 2<br>+ 6       | 5<br>+ 8       | 5<br>+ 3      | 9<br>+ 1       | 7<br>+ 4       | 4<br>+ 9       | 5<br>+ 9       |
| )<br>+ 5<br>1  | )<br>+ 4<br>5  | 3<br>+ 9       | 3<br>+ ()<br>6 | )<br>+ 3<br>1 | 2<br>+ ()<br>1 | )<br>+ 5<br>8  | 2<br>+ ()<br>9 | )<br>+ 2<br>7  |
| )<br>+ 8<br>1  | 3<br>+ ()<br>1 | 6<br>+ ()<br>1 | 3<br>+ 1<br>0  | )<br>+ 8<br>1 | 7<br>+ 7<br>0  | 6<br>+ ()<br>9 | 6<br>+ ()<br>1 | 0<br>+ 4<br>1  |
| )<br>+ 6<br>1  | 9<br>+ ()<br>1 | 2<br>+ 3       | )<br>+ 2<br>1  | 0<br>+ 4<br>6 | 5<br>+ ()<br>9 | )<br>+ 7<br>1  | 8<br>+ ()<br>9 | 1<br>+ ()<br>1 |
| 4<br>+ ()<br>5 | 8<br>+ 9<br>   | )<br>+ 5<br>9  | )<br>+ 6<br>1  | 6<br>+ 7      | 4<br>+ 3       | 8<br>+ ()<br>1 | 9<br>+)<br>1   | )<br>+ 8<br>9  |