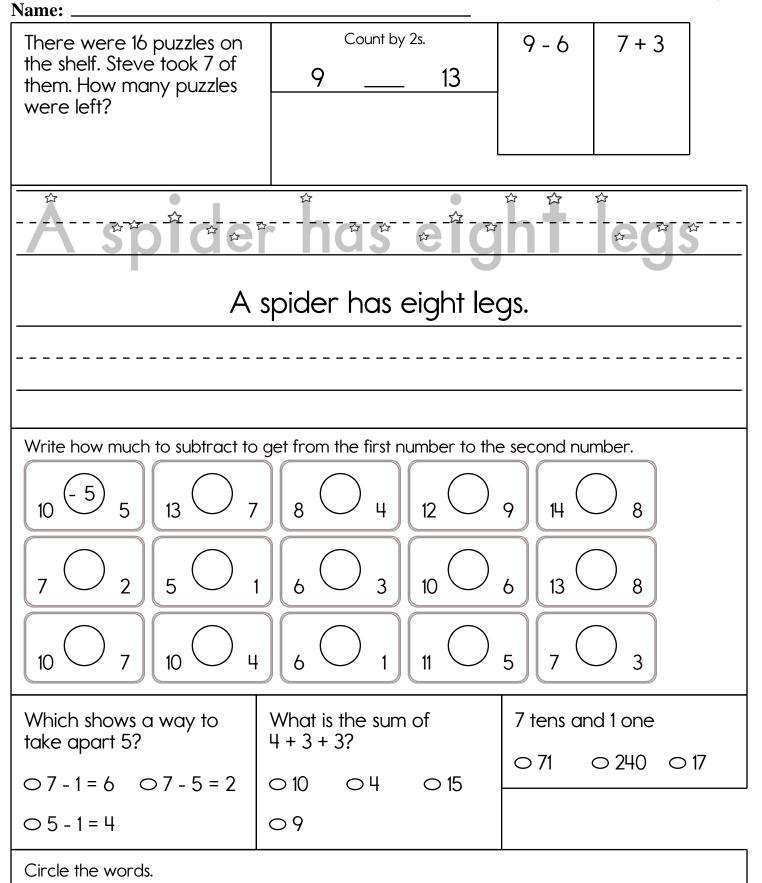

21314151617181920<br>Draw O                         | 1 + 17 =<br>1 + 17 =                     |
|-----------------------------------------------------------------------|------------------------------------------|
| 1 2 3 4 5 6 7 8 9 10   11 12 13 14 15 16 17 18 19 20                  | 8 + 0 = 16<br>8 + = 16                   |
| Draw □ and ○<br>1 2 3 4 5 6 7 8 9 10<br>11 12 13 14 15 16 17 18 19 20 | 3 + 0 = 15<br>3 + = 15                   |
| Draw □ and ○<br>1 2 3 4 5 6 7 8 9 10<br>11 12 13 14 15 16 17 18 19 20 | 5 + <u>)</u> = 18<br>5 + <u> </u> = 18   |
| Draw □ and ○<br>1 2 3 4 5 6 7 8 9 10<br>11 12 13 14 15 16 17 18 19 20 | 15 + <u> </u> = 16<br>15 + <u> </u> = 16 |
| Draw □ and ○<br>1 2 3 4 5 6 7 8 9 10<br>11 12 13 14 15 16 17 18 19 20 | 17 + 0 = 20<br>17 + = 20                 |



nowbitletthanneedswingtoldsledclamcametrainwindask

| Name:                                |                              |             |      |
|--------------------------------------|------------------------------|-------------|------|
| Make 7.                              |                              | 9           | + 5  |
| _5_+_2                               | +1                           | +           |      |
| +                                    | <u>    6     </u> + <u> </u> | +4          |      |
| Free choice writing:                 |                              |             |      |
|                                      |                              |             |      |
|                                      |                              |             |      |
|