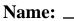

| Write a word that has the | e same vowel sound. Drav                 | w a picture of your word. |
|---------------------------|------------------------------------------|---------------------------|
|                           |                                          |                           |
|                           |                                          |                           |
| 7 - 4 =<br>0 12 0 3 0 14  | 7 is more than $\circ 8 \circ 6 \circ 7$ | four<br>0400010           |
|                           | К С Е К А А Ү К К<br>Ү Е Т Р R Е А Т Ү   | KJCAKEARC<br>OETPRETTY    |