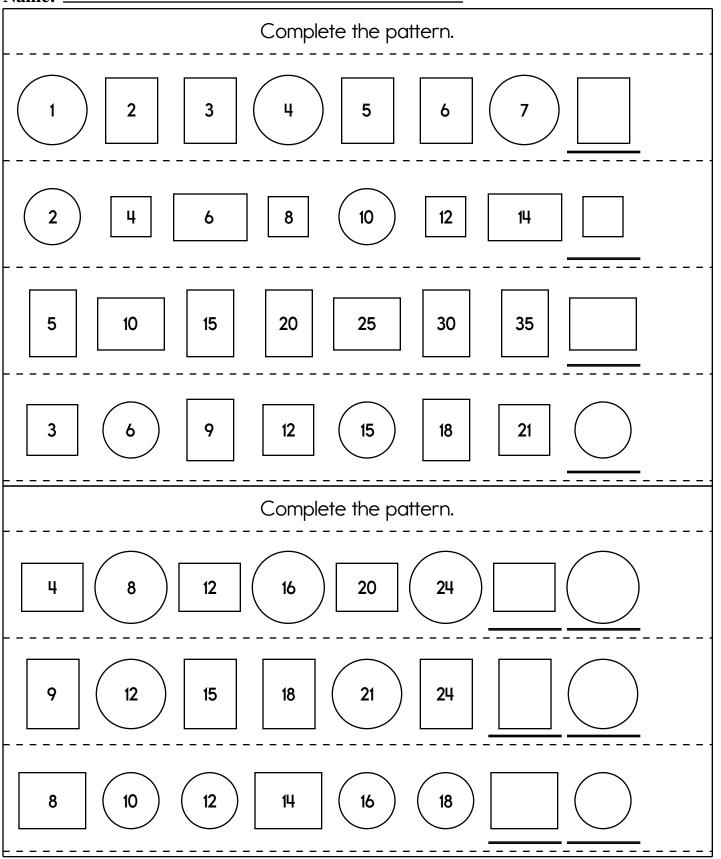

word root **hum** can mean **human** human, humanity

| Ada<br>He u<br>finish<br>need | use<br>edle<br>h h | ed p<br>es. S<br>nis p | oins<br>See<br>patt | an<br>if y<br>ern | d<br>ou<br>:1p | car<br>bin, 2 | 1<br>2 | o<br>to<br>b<br>to | f cc<br>able<br>ags<br>able | ottoi<br>e. Th<br>we<br>e. Ho | n ca<br>en s<br>ere p<br>ow m | three bags<br>ndy on the<br>even more<br>out on the<br>nany bags<br>table then? | Max loves oat<br>eats it every o<br>Monday he a<br>of it. On Tueso<br>3 bowls of oa<br>Wednesday h<br>more bowls. O<br>Thursday he<br>bowls. How m<br>of oatmeal dia<br>all? | day. On<br>te 2 bowls<br>day he ate<br>tmeal. On<br>he ate 2<br>On<br>ate 1 bowl.<br>ate 2<br>any bowls |
|-------------------------------|--------------------|------------------------|---------------------|-------------------|----------------|---------------|--------|--------------------|-----------------------------|-------------------------------|-------------------------------|---------------------------------------------------------------------------------|------------------------------------------------------------------------------------------------------------------------------------------------------------------------------|---------------------------------------------------------------------------------------------------------|
| n                             | f                  | h                      | р                   | 0                 | h              | f             | f      | е                  | х                           | i                             | 0                             |                                                                                 | 32                                                                                                                                                                           | seven                                                                                                   |
| С                             | а                  | f                      | 0                   | f                 | u              | f             | 0      | r                  | h                           | j                             | n                             | I am in the one                                                                 |                                                                                                                                                                              |                                                                                                         |
| x                             | i                  | f                      | 0                   |                   |                |               | n      |                    | f                           | j                             | 0                             | What number a                                                                   |                                                                                                                                                                              |                                                                                                         |
|                               | 0                  |                        | †                   |                   |                |               | S      |                    | р                           | 0                             | a                             |                                                                                 |                                                                                                                                                                              | nine                                                                                                    |
| Ι.                            | 0                  | 0                      | h                   |                   | V              |               |        |                    | 0                           | t                             | t                             | I am in the ten                                                                 | s place.                                                                                                                                                                     |                                                                                                         |
| h<br>                         | <br>               |                        | n<br>               |                   |                |               | ·      | <br>               | 0                           | 0                             | a<br>                         | What number of                                                                  | am I?                                                                                                                                                                        |                                                                                                         |
| Look                          | -                  |                        |                     | WO                | rds l          | BAC           | κw     | ARE                | DS ir                       | n the                         | •                             |                                                                                 |                                                                                                                                                                              |                                                                                                         |
| too                           |                    |                        | fix                 |                   | hc             | р             |        |                    |                             |                               |                               | Write the mi                                                                    | issing sign.                                                                                                                                                                 |                                                                                                         |
| fan                           |                    |                        |                     |                   |                |               |        |                    |                             |                               |                               | 10 8 = 2                                                                        | 2                                                                                                                                                                            |                                                                                                         |
|                               |                    | Cou                    | unt b               | y 3s.             |                |               | 4      | + 2                | 2 =                         |                               | <b>]</b> 2                    | + 7 = 8                                                                         | + 7 = 8 +                                                                                                                                                                    | - 7 =                                                                                                   |
| 2                             | 2                  |                        | 5                   |                   |                |               |        |                    |                             |                               |                               |                                                                                 |                                                                                                                                                                              |                                                                                                         |
| Com                           | nple               | ete <sup>.</sup>       | the                 | patt              | ern.           |               |        |                    |                             |                               |                               |                                                                                 |                                                                                                                                                                              |                                                                                                         |
|                               | 5                  |                        | 7                   | 7                 | 8              | 3             |        | 5                  |                             | 7                             |                               | 8 5                                                                             | 7                                                                                                                                                                            |                                                                                                         |