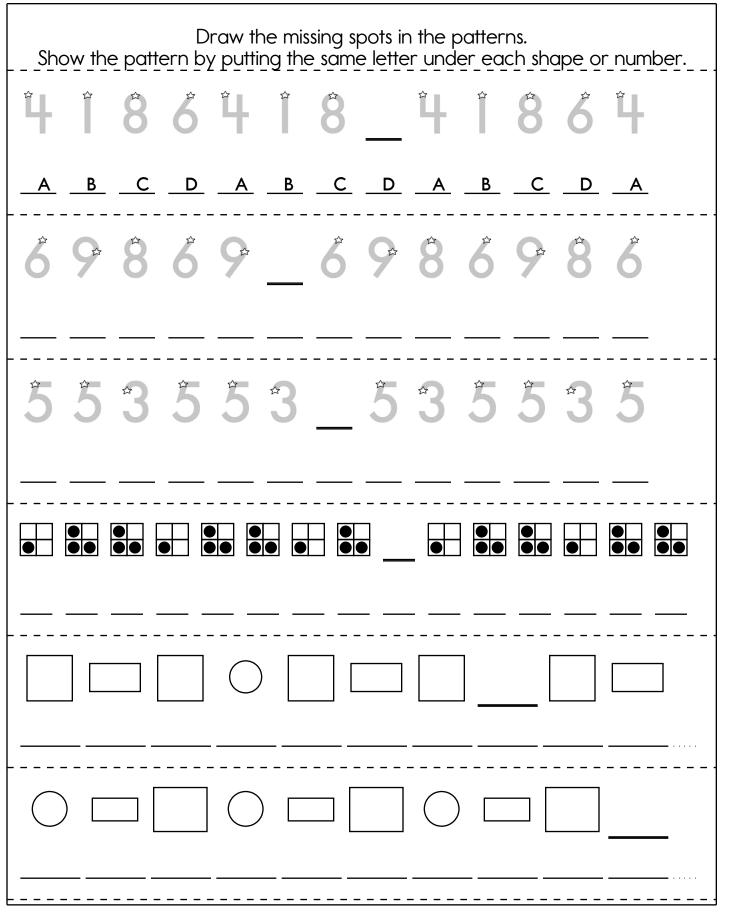

Name: \_\_\_\_\_

|             |               |               | D              | raw tł   | ne mis | sing s                | pots ir   | n the p    | oatter                | ns. |   |        |            |
|-------------|---------------|---------------|----------------|----------|--------|-----------------------|-----------|------------|-----------------------|-----|---|--------|------------|
| Ô           | ÷2            | *2            |                | ź2       | ź2     |                       | 2         | ₽2         | Ô                     | £2  |   | Ô      |            |
| <b>G</b>    | 9             | 3             | <b>G</b>       | <b>G</b> | 3      | <b>G</b> <sup>2</sup> | 9         | 3          | <b>G</b> <sup>2</sup> | 9   | 3 |        |            |
| Ô           | Â             | 3             | Ô              | Å        |        | Ô                     | Å         | 3          | Ô                     | Å   | 3 | Ô      |            |
|             |               |               |                |          |        |                       |           |            |                       |     |   |        |            |
|             |               |               |                | ]<br>    | Draw y | your (                | own p<br> | atterr<br> | ns.<br>               |     |   |        |            |
| ABC         |               | <b>B</b><br>S | 4              | \$       | 3      | Ġ                     | \$        | \$         | С<br>С                | \$  | 3 | ¢<br>O |            |
|             |               |               |                |          |        |                       |           |            |                       |     |   |        | ]          |
| <u>Draw</u> | <u>ı an A</u> | <u>BC p</u>   | a <u>ttern</u> | :        |        |                       |           |            |                       |     |   |        | ]<br><br>] |
| Draw        | <u>y an A</u> | BCD           | patter         | n        |        |                       |           |            |                       |     |   |        | ]          |
|             |               |               |                |          |        |                       |           |            |                       |     |   |        | ]          |
| Draw        | <u>ı an A</u> | <u>∖BB</u> pc | attern.        |          |        |                       |           |            |                       |     |   |        |            |
|             |               |               |                |          |        |                       |           |            |                       |     |   |        | ]          |
| Draw        | <u>, an A</u> | <u>BA po</u>  | a <u>ttern</u> | :        |        |                       |           |            |                       |     |   |        | ]          |
|             |               |               |                |          |        |                       |           |            |                       |     |   |        | ]          |
| I dre       | w an          |               |                | p        | atterr | <u> </u>              |           |            |                       |     |   |        | ]          |