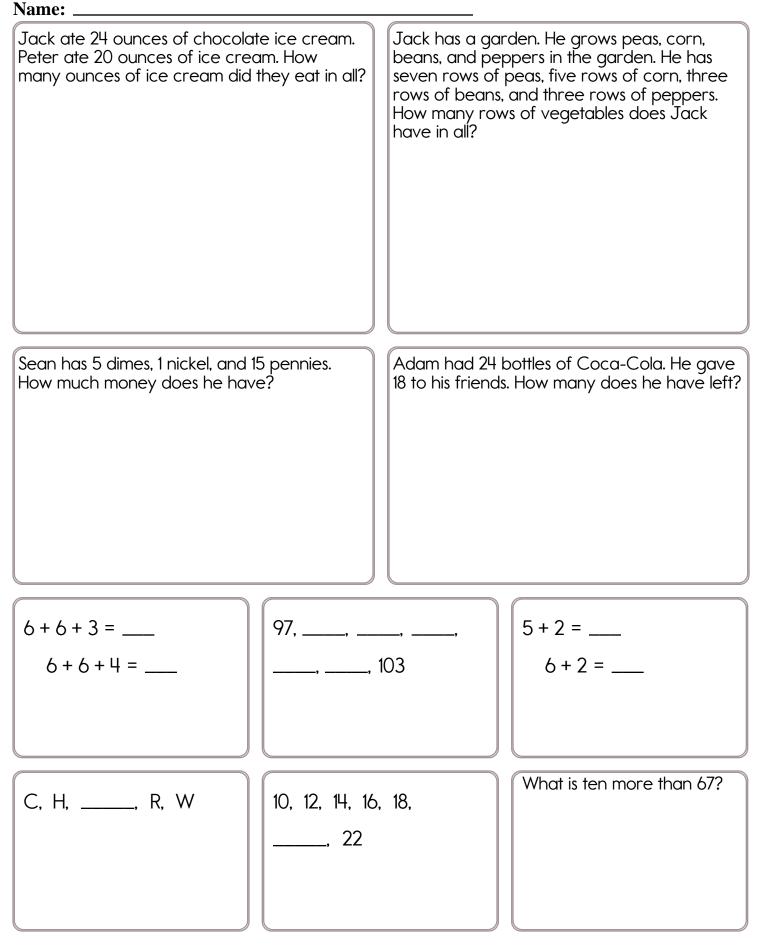

# Name: \_\_\_\_\_

| Sarah has 5 coins that<br>equal 25¢ in all. Which<br>coins does she have? | Ms. Allen made happy<br>face cookies for her<br>class. She made 2<br>cookies for each child.<br>There are 18 children in<br>her class. How many<br>cookies did she make? | Rosa is losing her baby<br>teeth. Last year she had<br>15 baby teeth. Two of<br>her baby teeth fell out.<br>How many baby teeth<br>does she have left? |
|---------------------------------------------------------------------------|--------------------------------------------------------------------------------------------------------------------------------------------------------------------------|--------------------------------------------------------------------------------------------------------------------------------------------------------|
|                                                                           |                                                                                                                                                                          |                                                                                                                                                        |

| Name:                                                                                                                        |                                                                                                                                                                           | Week of July 20                                                                                                                                                                                                                                                            |
|------------------------------------------------------------------------------------------------------------------------------|---------------------------------------------------------------------------------------------------------------------------------------------------------------------------|----------------------------------------------------------------------------------------------------------------------------------------------------------------------------------------------------------------------------------------------------------------------------|
| Ms. Young has<br>twenty-six lollipops. She<br>gave eighteen to her<br>students. How many<br>lollipops does she have<br>left? | Rose listened to her jazz<br>CD for 15 minutes. Then<br>she listened to a rock<br>CD. She listened to<br>music for an hour. How<br>long did she listen to the<br>rock CD? | Pete the Polar Bear<br>walked from the North<br>Pole to his den. It was<br>49 steps. He walked<br>from his den to the sea.<br>It was 24 steps. Pete<br>walked back home to<br>his den. It was 24 steps<br>again. How many steps<br>did Pete the Polar Bear<br>walk in all? |

| Name:                                                                                                                                                                                        |                                                                                                                                                            | -                                                                                                                                                               |
|----------------------------------------------------------------------------------------------------------------------------------------------------------------------------------------------|------------------------------------------------------------------------------------------------------------------------------------------------------------|-----------------------------------------------------------------------------------------------------------------------------------------------------------------|
| David and his dad are<br>helping plant trees in<br>a park. In the morning,<br>they planted four<br>trees. After lunch they<br>planted six trees. How<br>many trees did they<br>plant in all? | Emily lives on a farm.<br>A lot of animals live<br>on the farm, too.<br>There are six sheep<br>and one pig. How<br>many total animals<br>live on the farm? | Holly is cleaning out<br>her backpack. She<br>found three crayons.<br>She also found five<br>markers. How many<br>crayons and markers<br>did Holly find in all? |
| 4 + 6 =                                                                                                                                                                                      | 6 + 1 =                                                                                                                                                    | 3 + 5 =                                                                                                                                                         |
| They planted<br>trees.                                                                                                                                                                       | There are<br>animals on the farm.                                                                                                                          | She found<br>crayons and markers<br>in her backpack.                                                                                                            |

| Name:                                        |                                                 |
|----------------------------------------------|-------------------------------------------------|
| Ava had 27 smiley face stickers. She gave 12 | Jenna put 16 brownies on a plate in two         |
| stickers to Jane. How many stickers did she  | stacks. She put 15 brownies in the first stack. |
| have left?                                   | How many are in the second stack?               |
| Anna cooked 20 hot dogs. Her family ate all  | Jenna needs to make 25 pretzels. She has        |
| but 5 of them. How many hot dogs did they    | made 9 pretzels. How many more pretzels         |
| eat?                                         | does she need to make?                          |