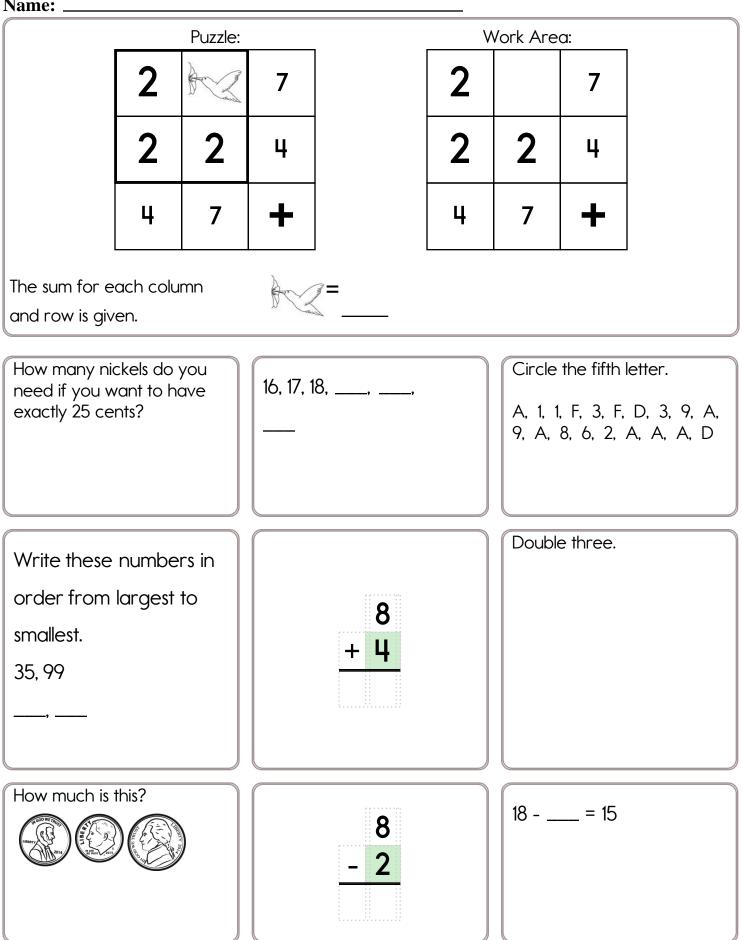

# Name: \_\_\_\_\_

| Sarah has 5 coins that<br>equal 25¢ in all. Which<br>coins does she have? | Ms. Allen made happy<br>face cookies for her<br>class. She made 2<br>cookies for each child.<br>There are 18 children in<br>her class. How many<br>cookies did she make? | Rosa is losing her baby<br>teeth. Last year she had<br>15 baby teeth. Two of<br>her baby teeth fell out.<br>How many baby teeth<br>does she have left? |
|---------------------------------------------------------------------------|--------------------------------------------------------------------------------------------------------------------------------------------------------------------------|--------------------------------------------------------------------------------------------------------------------------------------------------------|
|                                                                           |                                                                                                                                                                          |                                                                                                                                                        |