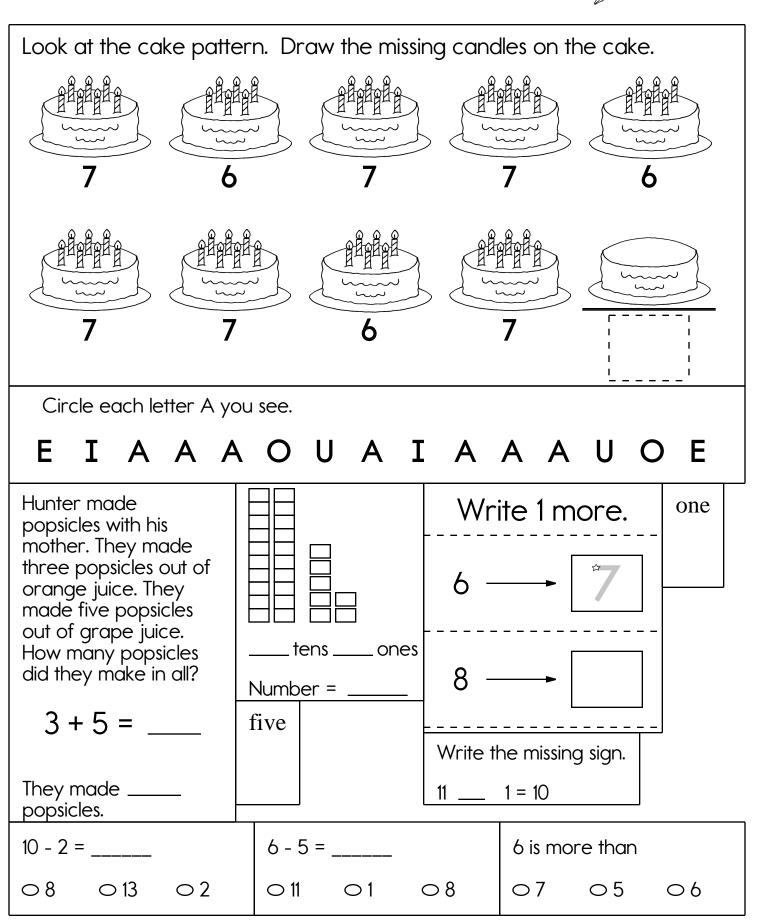

MathWorksheets.com

| Name:                                                                                                           |                                                                         | MathWorksheets.com<br>Week of July 19                                              |
|-----------------------------------------------------------------------------------------------------------------|-------------------------------------------------------------------------|------------------------------------------------------------------------------------|
| Add to these lines to draw<br>Turn your paper around if                                                         | tzwttx<br>bgslfl<br>luopet                                              |                                                                                    |
|                                                                                                                 |                                                                         | iviofe<br>tyscyl<br>ewllvl<br>tell                                                 |
| Write a sentence to descri                                                                                      | be your picture:                                                        | Show 12 o'clock.<br>$11 \ 12 \ 1$<br>$10 \ 2$<br>$9 \ 3$<br>$8 \ 4$<br>$7 \ 6 \ 5$ |
| Jack took 4 shirts to the<br>thrift shop. Then he took 5<br>more shirts. How many<br>shirts did he take in all? | Write an addition number<br>sentence using the<br>numbers 10, 4, and 6. | 8-7 5+2                                                                            |
| fifteen<br>0 17 0 2 0 15                                                                                        | Write the missing letter to spell <b>eat</b> .<br><b>EA_ E_t _At</b>    | 7 + 9 =                                                                            |
| Write the correct symbol.                                                                                       | <b>=</b><br>equal to                                                    | Show 2 o'clock.<br>11 12 1<br>10 2<br>$9$ $\bullet$ 3                              |
| 17 1 91 85 82 29 C                                                                                              | )19 5 56<br>)24 37 38                                                   | 8 4<br>7 6 5                                                                       |