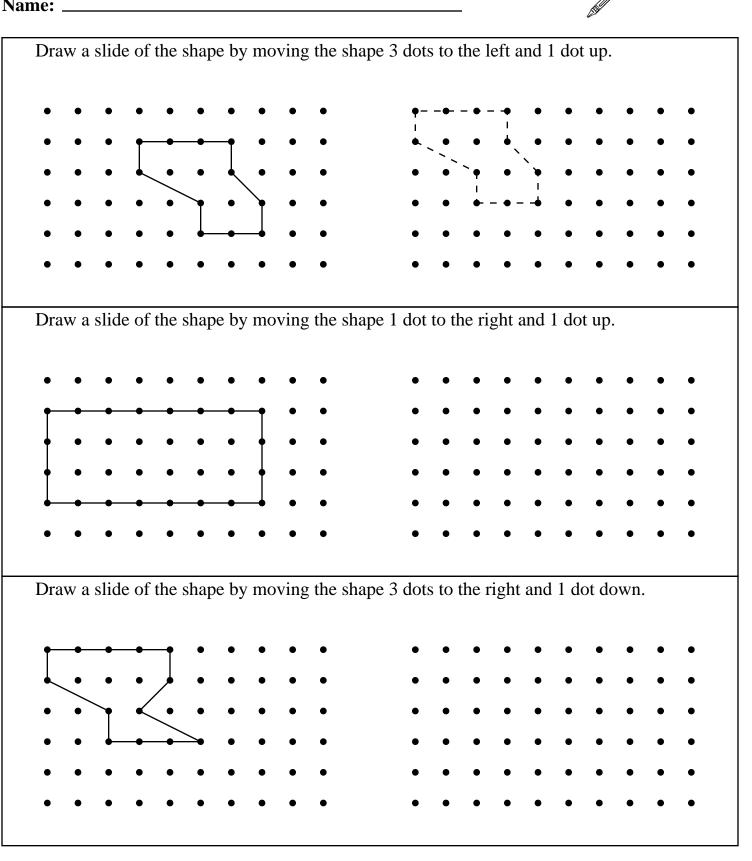

|  |  |  |
|                              |                                 |  |  |  |
|                              |                                 |  |  |  |
|                              |                                 |  |  |  |
|                              |                                 |  |  |  |
| I got a new green toy today. |                                 |  |  |  |
|                              |                                 |  |  |  |
|                              |                                 |  |  |  |
| 1 + 3 =                      | 4 + 6 = 7 + 8 = 3 + 4 = 7 + 7 = |  |  |  |
| 011 014 04                   |                                 |  |  |  |

MathWorksheets.com Week of July 19

Draw lines to put the numbers in order.







Name: \_



MathWorksheets.com Week of July 19

a mile