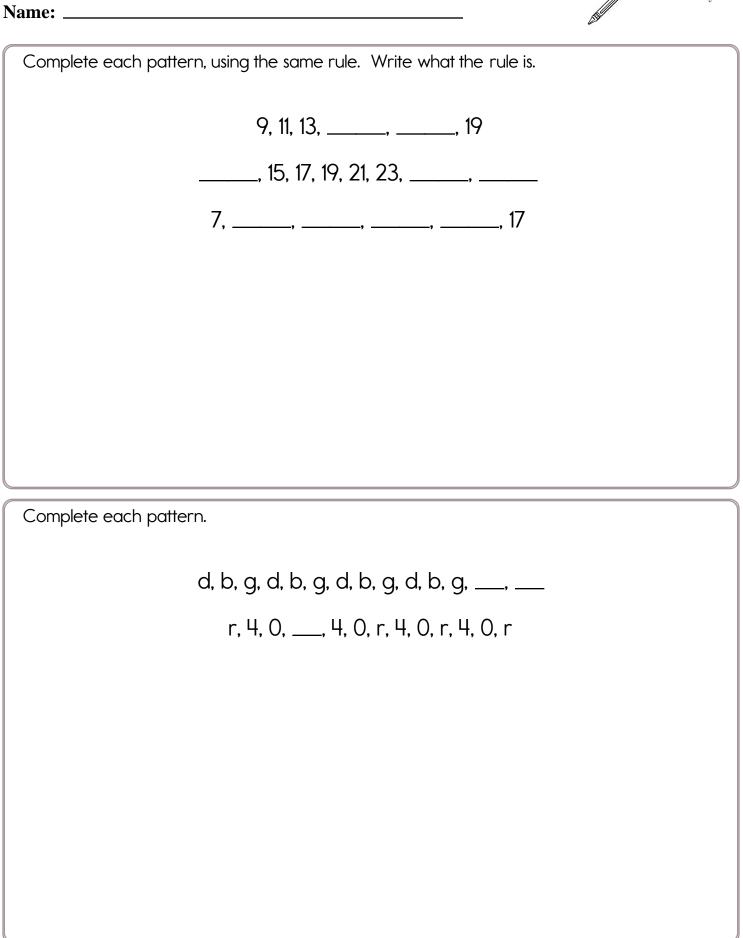

| 31     46                                                                                                                                                             |

word root **pugn** can mean **fight pugnacious, repugnant** 

Name: \_\_\_\_





Name: \_



## Week of July 19 Name: \_\_\_\_\_ Megan has five red Emily is left-handed. She Robert planted 8 cherry trees. Peter planted 5 wrote her name 4 times crayons, three blue with her right hand. She plum trees. How many crayons, and four wrote her name 6 times trees did the two boys green crayons. How with her left hand. How plant? many crayons does she many times did she have in all? write her name?

MathWorksheets.com









| Name:                                                                                                           |                                                                         | MathWorksheets.com<br>Week of July 19                                              |
|-----------------------------------------------------------------------------------------------------------------|-------------------------------------------------------------------------|------------------------------------------------------------------------------------|
| Add to these lines to draw<br>Turn your paper around if                                                         | tzwttx<br>bgslfl<br>luopet                                              |