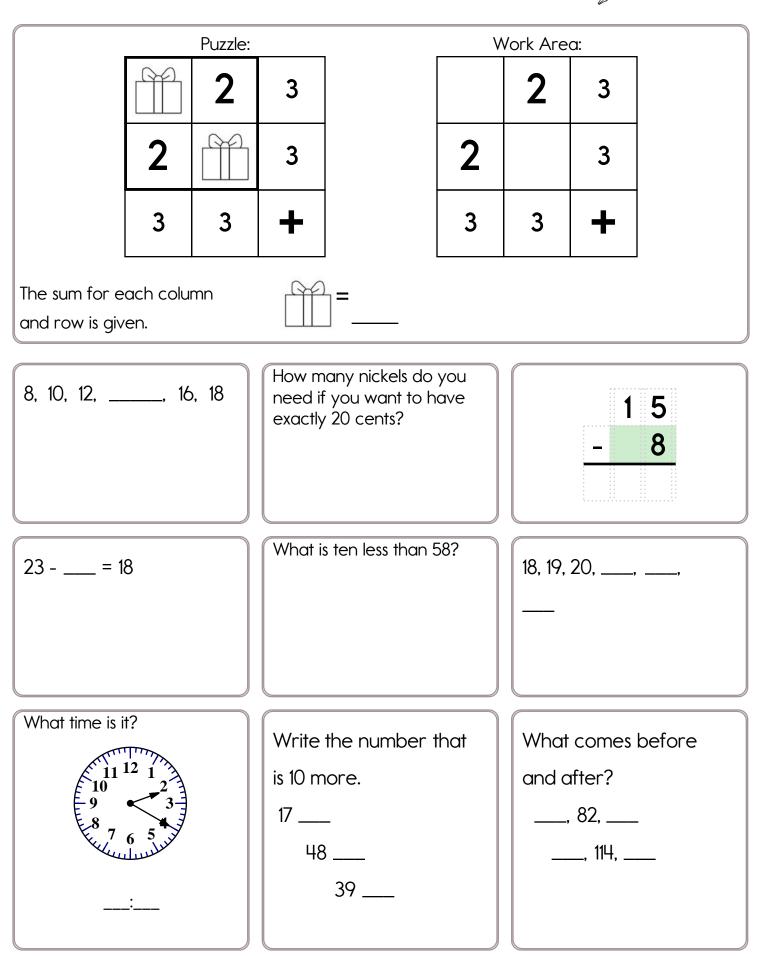

| 31     46                                                                                                                                                             |

word root **pugn** can mean **fight pugnacious, repugnant** 

Name: \_\_\_\_





Name: \_



## Week of July 19 Name: \_\_\_\_\_ Megan has five red Emily is left-handed. She Robert planted 8 cherry trees. Peter planted 5 wrote her name 4 times crayons, three blue with her right hand. She plum trees. How many crayons, and four wrote her name 6 times trees did the two boys green crayons. How with her left hand. How plant? many crayons does she many times did she have in all? write her name?

MathWorksheets.com









| Name:                                                                                                           |                                                                         | MathWorksheets.com<br>Week of July 19                                              |
|-----------------------------------------------------------------------------------------------------------------|-------------------------------------------------------------------------|------------------------------------------------------------------------------------|
| Add to these lines to draw<br>Turn your paper around if                                                         | tzwttx<br>bgslfl<br>luopet                                              |