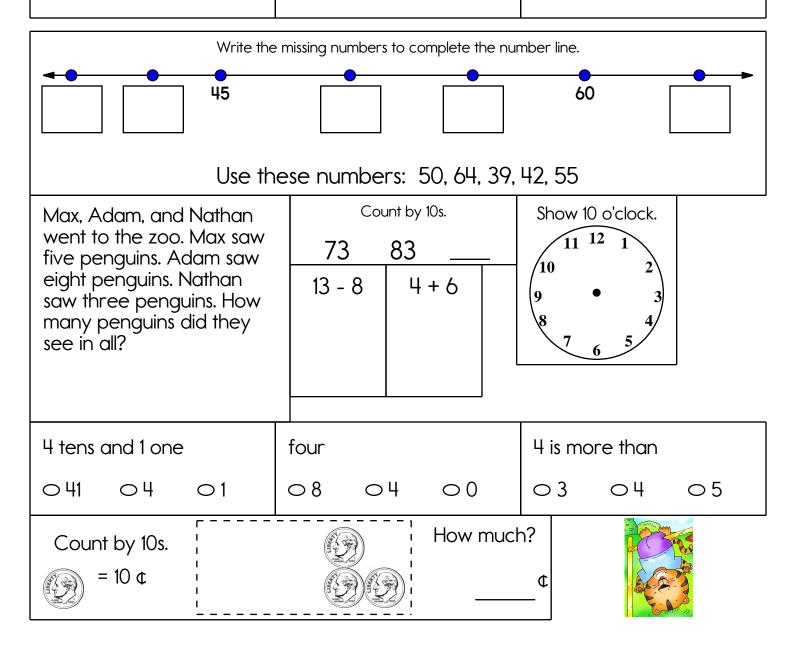

| 31     46                                                                                                                                                             |

word root **pugn** can mean **fight pugnacious, repugnant** 

Name: \_\_\_\_





Name: \_



## Week of July 19 Name: \_\_\_\_\_ Megan has five red Emily is left-handed. She Robert planted 8 cherry trees. Peter planted 5 wrote her name 4 times crayons, three blue with her right hand. She plum trees. How many crayons, and four wrote her name 6 times trees did the two boys green crayons. How with her left hand. How plant? many crayons does she many times did she have in all? write her name?

MathWorksheets.com









| Name:                                                                                                           |                                                                         | MathWorksheets.com<br>Week of July 19                                              |
|-----------------------------------------------------------------------------------------------------------------|-------------------------------------------------------------------------|------------------------------------------------------------------------------------|
| Add to these lines to draw<br>Turn your paper around if                                                         | tzwttx<br>bgslfl<br>luopet                                              |