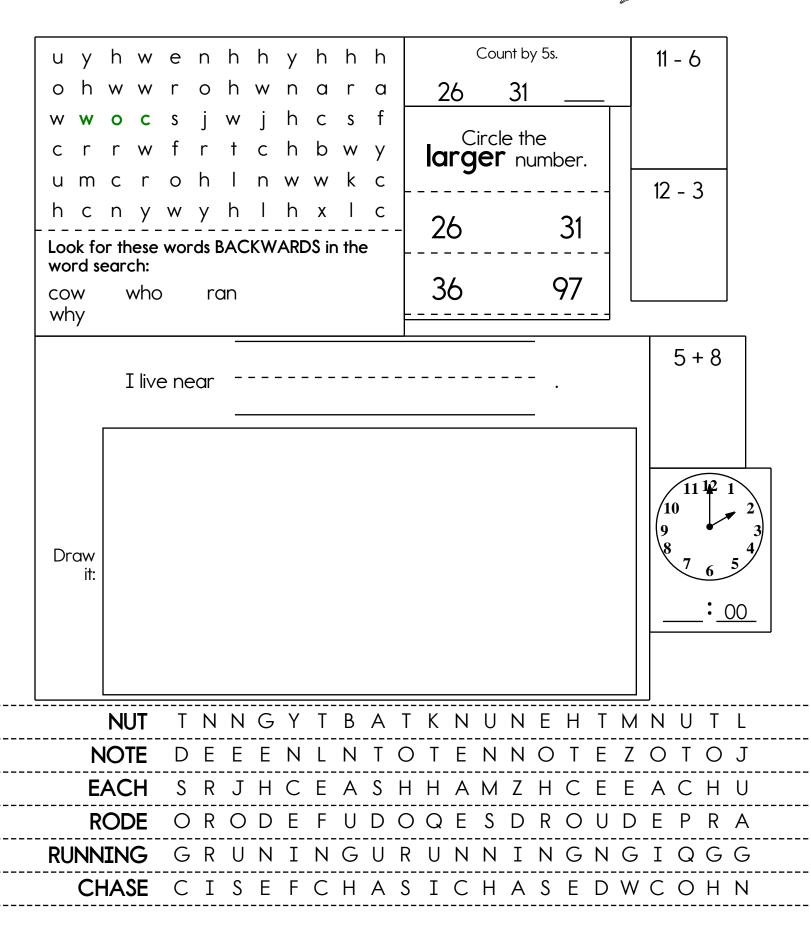

|
| Subtract 1 or 10.                                                                                                                                          |                                                                                                                                                                       |
| 43 15                                                                                                                                                      | 31     46                                                                                                                                                             |

word root **pugn** can mean **fight pugnacious, repugnant** 

Name: \_\_\_\_





Name: \_



## Week of July 19 Name: \_\_\_\_\_ Megan has five red Emily is left-handed. She Robert planted 8 cherry trees. Peter planted 5 wrote her name 4 times crayons, three blue with her right hand. She plum trees. How many crayons, and four wrote her name 6 times trees did the two boys green crayons. How with her left hand. How plant? many crayons does she many times did she have in all? write her name?

MathWorksheets.com









| Name:                                                                                                           |                                                                         | MathWorksheets.com<br>Week of July 19                                              |
|--------------------------------------------------------------------------------------------