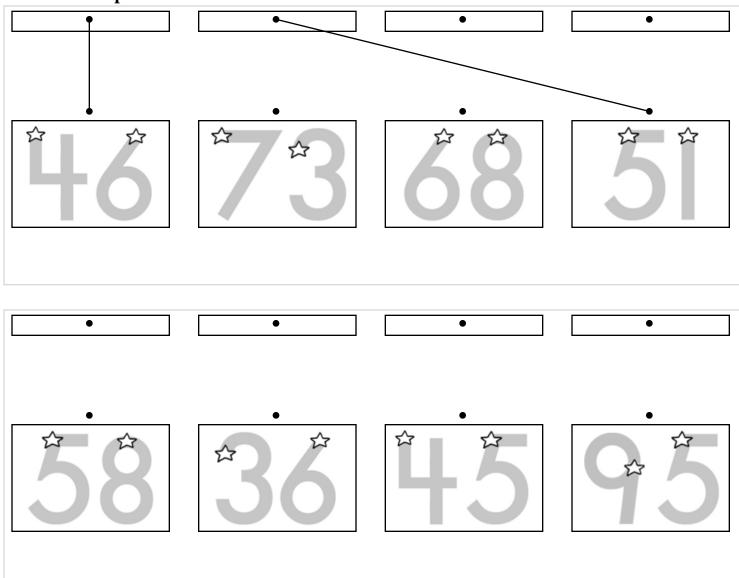

MathWorksheets.com Week of July 19

Draw lines to put the numbers in order.

Name: \_

MathWorksheets.com Week of July 19

a mile