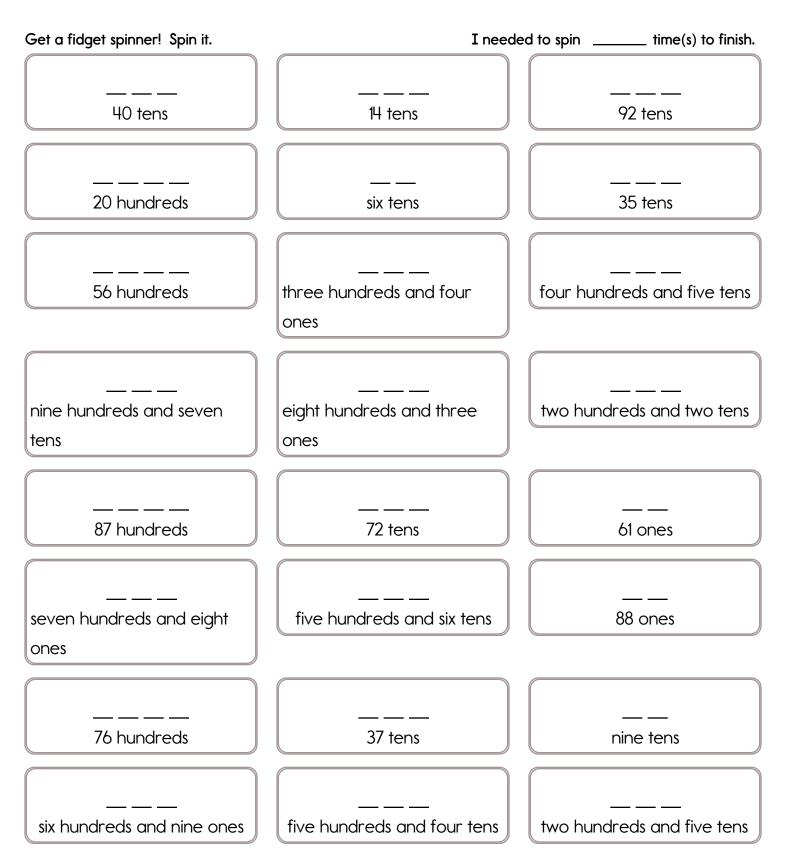

| Name:                                                                             |                                                                   |                                                                          | week of July 19                                                                     |
|-----------------------------------------------------------------------------------|-------------------------------------------------------------------|--------------------------------------------------------------------------|-------------------------------------------------------------------------------------|
| 7 4<br>+ 1 + 8                                                                    | 5 3<br>+ 3 + 7                                                    | 8 2<br>+ 2 + 5                                                           | 3 7 9<br>+ 8 + 7 + 3                                                                |
| $\begin{array}{c} 7 \\ + \\ 1 \end{array} \begin{array}{c} \\ + \\ 9 \end{array}$ | $ \begin{array}{ccc} 4 & 4 \\ + & 6 \\ \hline 0 & 1 \end{array} $ | $ \begin{array}{c} 8 \\ + 7 \\ \hline 6 \end{array} $                    | $ \begin{array}{c ccccccccccccccccccccccccccccccccccc$                              |
| 4 2<br>+ 9 + 9                                                                    | 9 2<br>+ 7 + 7                                                    | 4 8<br>+ 3 + 9                                                           | 3 8 8<br>+ 9 + 4 + 5                                                                |
| $\frac{1}{1+5} + \frac{1}{5} + \frac{1}{5}$                                       | $\frac{\bigcirc}{+4} \frac{2}{+6}$                                | $\begin{array}{c} 4 & 7 \\ + \bigcirc & + \bigcirc \\ 5 & 1 \end{array}$ | $ \begin{array}{c c} 5 & 0 & 2 \\ + & + & + & + \\ \hline 9 & 1 & 4 \end{array} $   |
| 6 1<br>+ 9 + 7                                                                    | 6 6<br>+ 4 + 5                                                    | 3 6<br>+ 1 + 8                                                           | 7 5 1<br>+ 4 + 7 + 9                                                                |
| $\frac{1}{1} = \frac{6}{1}$                                                       | $\begin{array}{c} 9 & 3 \\ + \bigcirc \\ 1 & 9 \end{array}$       | $\frac{1}{1}  \frac{7}{1}$                                               | $ \begin{array}{c c} 0 & 0 & 3 \\ + 8 & + 8 & + 4 \\ \hline 1 & 1 & 0 \end{array} $ |