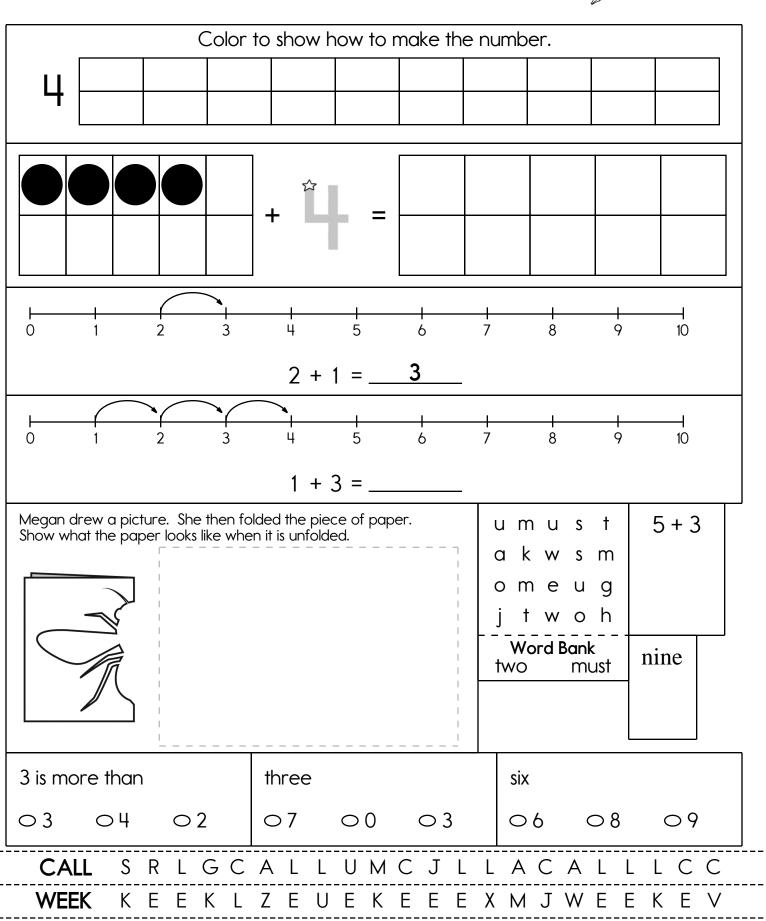

## Week of July 19 Name: \_\_\_\_\_ Megan has five red Emily is left-handed. She Robert planted 8 cherry trees. Peter planted 5 wrote her name 4 times crayons, three blue with her right hand. She plum trees. How many crayons, and four wrote her name 6 times trees did the two boys green crayons. How with her left hand. How plant? many crayons does she many times did she have in all? write her name?