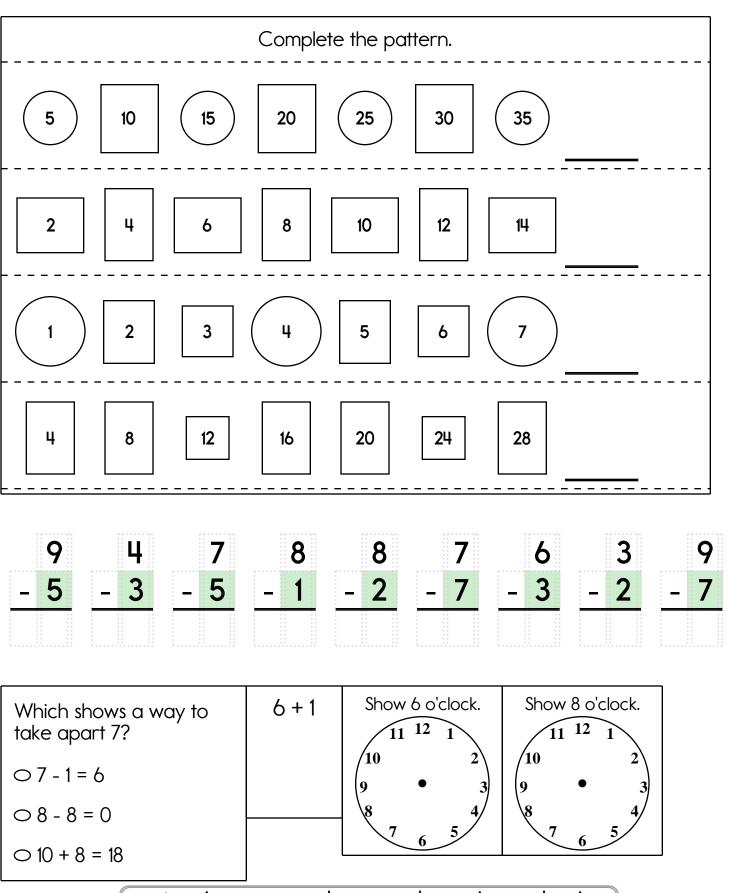

| Name:                                                                             |                                                                   |                                                                          | week of July 19                                                                     |
|-----------------------------------------------------------------------------------|-------------------------------------------------------------------|--------------------------------------------------------------------------|-------------------------------------------------------------------------------------|
| 7 4<br>+ 1 + 8                                                                    | 5 3<br>+ 3 + 7                                                    | 8 2<br>+ 2 + 5                                                           | 3 7 9<br>+ 8 + 7 + 3                                                                |
| $\begin{array}{c} 7 \\ + \\ 1 \end{array} \begin{array}{c} \\ + \\ 9 \end{array}$ | $ \begin{array}{ccc} 4 & 4 \\ + & 6 \\ \hline 0 & 1 \end{array} $ | $ \begin{array}{c} 8 \\ + 7 \\ \hline 6 \end{array} $                    | $ \begin{array}{c ccccccccccccccccccccccccccccccccccc$                              |
| 4 2<br>+ 9 + 9                                                                    | 9 2<br>+ 7 + 7                                                    | 4 8<br>+ 3 + 9                                                           | 3 8 8<br>+ 9 + 4 + 5                                                                |
| $\frac{1}{1+5} + \frac{1}{5} + \frac{1}{5}$                                       | $\frac{\bigcirc}{+4} \frac{2}{+6}$                                | $\begin{array}{c} 4 & 7 \\ + \bigcirc & + \bigcirc \\ 5 & 1 \end{array}$ | $ \begin{array}{c c} 5 & 0 & 2 \\ + & + & + & + \\ \hline 9 & 1 & 4 \end{array} $   |
| 6 1<br>+ 9 + 7                                                                    | 6 6<br>+ 4 + 5                                                    | 3 6<br>+ 1 + 8                                                           | 7 5 1<br>+ 4 + 7 + 9                                                                |
| $\frac{1}{1} = \frac{6}{1}$                                                       | $\begin{array}{c} 9 & 3 \\ + \bigcirc \\ 1 & 9 \end{array}$       | $\frac{1}{1}  \frac{7}{1}$                                               | $ \begin{array}{c c} 0 & 0 & 3 \\ + 8 & + 8 & + 4 \\ \hline 1 & 1 & 0 \end{array} $ |