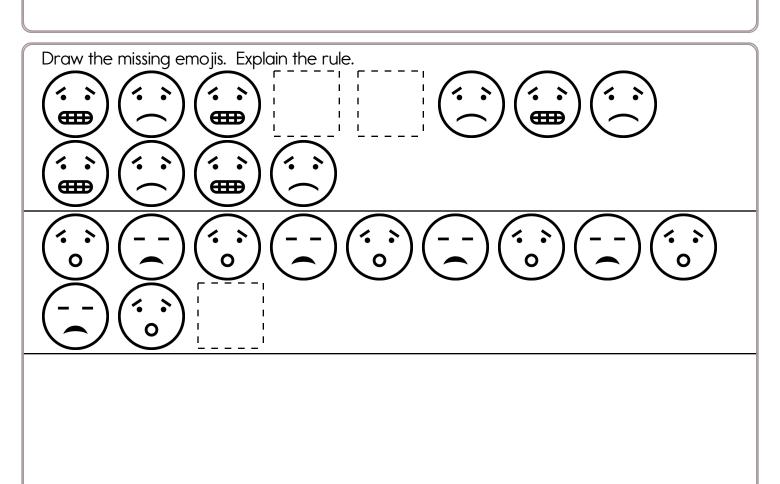

| + 5              | 8<br>+ 3 | 6<br>+ 2       | 5<br>+ 6 | + 1      | 6<br>+ 9       | 5<br>+ 7       | 9<br>+ 1 | 6<br>+ 6       |
|------------------|----------|----------------|----------|----------|----------------|----------------|----------|----------------|
| 2<br>+ 9         | 8 + 9    | 6 + 5          | 8 + 1    | 1<br>+ 7 | 5<br>+ 1       | 8 + 7          | 8<br>+ 5 | 3<br>+ 8       |
| + 1<br>5         | + 9<br>1 | 1<br>+ ()<br>4 | 9<br>+ 3 | + 9      | + 2<br>9       | + 2            | + 3<br>9 | 3<br>+ ()<br>7 |
| + 4              | + 6      | 4<br>+ 4       | + 6      | 7 + 8    | + 9<br>1       | 2<br>+ ()<br>5 | 2<br>+ 4 | + ()<br>4      |
| 7<br>+ <u></u> 1 | + 6<br>7 | 3<br>+ ()<br>9 | + 2<br>5 | + 7<br>9 | 6<br>+ ()<br>1 | 5<br>+ 2       | + 1<br>8 | 3<br>+ ()<br>8 |