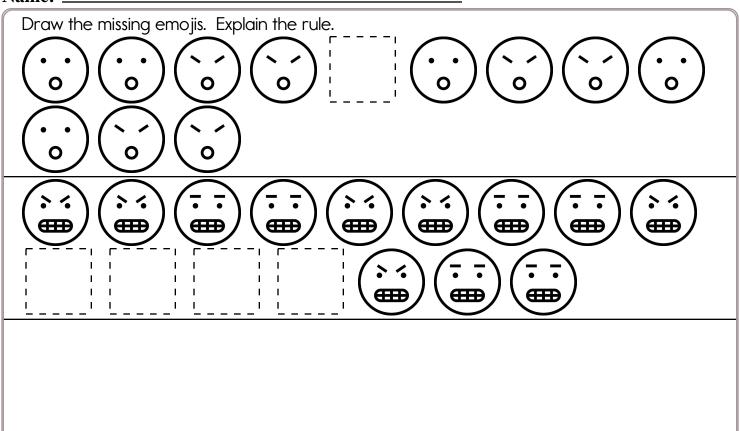

| + 5              | 8<br>+ 3 | 6<br>+ 2       | 5<br>+ 6 | + 1      | 6<br>+ 9       | 5<br>+ 7       | 9<br>+ 1 | 6<br>+ 6       |
|------------------|----------|----------------|----------|----------|----------------|----------------|----------|----------------|
| 2<br>+ 9         | 8 + 9    | 6 + 5          | 8 + 1    | 1<br>+ 7 | 5<br>+ 1       | 8 + 7          | 8<br>+ 5 | 3<br>+ 8       |
| + 1<br>5         | + 9<br>1 | 1<br>+ ()<br>4 | 9<br>+ 3 | + 9      | + 2<br>9       | + 2            | + 3<br>9 | 3<br>+ ()<br>7 |
| + 4              | + 6      | 4<br>+ 4       | + 6      | 7 + 8    | + 9<br>1       | 2<br>+ ()<br>5 | 2<br>+ 4 | + ()<br>4      |
| 7<br>+ <u></u> 1 | + 6<br>7 | 3<br>+ ()<br>9 | + 2<br>5 | + 7<br>9 | 6<br>+ ()<br>1 | 5<br>+ 2       | + 1<br>8 | 3<br>+ ()<br>8