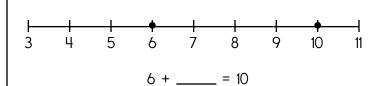

B, 7, B, 2, B, 5, 2, 3, B, F, D, 2, 4, A, A, 6

How many dots on the bug?



Write a word that has the same vowel sound. Draw a picture of your word.



cake



bed

Write < or > in each circle.

across







3 - 1 =

5 tens and 9 ones

fourteen

04

05

840
95
59

014 01 018

STAY YAUSTAYAPAASCTHTSTATY

LSVSSKCESSEEESAEBSUEA

Max has a garden. He grows peas, corn, beans, and peppers in the garden. He has five rows of peas, five rows of corn, two rows of beans, and two rows of peppers. How many rows of vegetables does Max have in all?

Alex walked 8 blocks to the pool. Sarah walked 4 blocks to the pool. How many more blocks did Alex walk? Mrs. King put eight pecans on her cake.
Then she put nine more pecans on the cake.
How many pecans were on the cake?

Fill in the blank with a number.



Write the missing sign.



There are 5 yellow crayons and 5 pink crayons. How many crayons are there?

Which shows a way to take apart 4?

What is the sum of 
$$4 + 2 + 2$$
?

$$\bigcirc 4 - 2 = 2 \bigcirc 7 - 6 = 1$$

Write the missing letter to spell **light**.

li\_ht l\_ght lig\_t

four | eight

 $\bigcirc$  7 - 4 = 3

Name: \_

Ava drew 6 fish on her paper. April drew 1 fish on her paper. How many fish did they draw in all?

Adam had ten baseball caps. He gave three baseball caps to his best friend. How many baseball caps did Adam have left? There are three brown dogs, four white dogs, and eight black dogs being adopted today. How many dogs are being adopted in all?

Circle the fourth letter.

A, 4, 6, 7, B, B, D, 4, D, 3, 4, A, B, 4, 5, D, 8

19, 38, 57, 76, 95, 114, 133, \_\_\_\_\