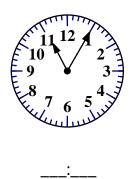

8 + 1 = \_\_\_\_

B, F, \_\_\_\_\_, N, R, V, Z

How much is this?

What time is it?

What comes before and after?

A, E, \_\_\_\_\_, M, Q, U, Y

58, \_\_\_\_, 61, \_\_\_\_, 63

Circle the fourth number.