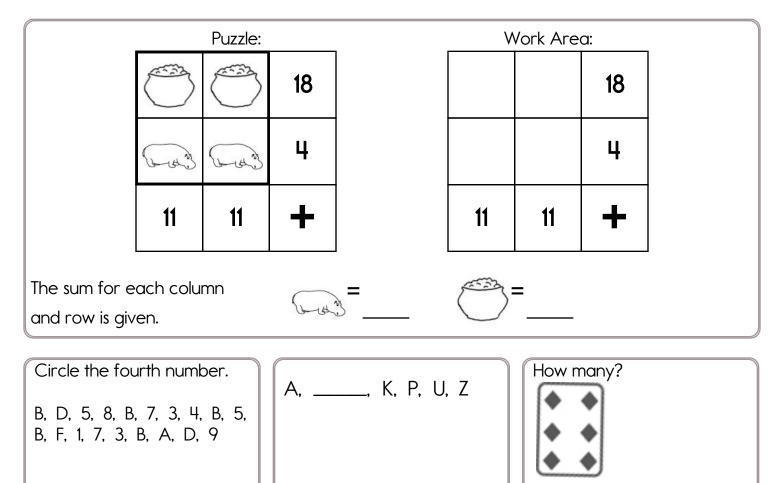

u>+ 8</u> | <u>+ 3</u> | <u>+ 3</u> | <u>+ 2</u> | <u>+ 2</u> | <u>+ 5</u> |
| 7                      | 6          | 9          | 2          | 5          | 2          | 9          | 1          |
| + 2                    | <u>+ 9</u> | + 4        | + 4        | <u>+ 1</u> | + 5        | + 8        | <u>+ 4</u> |
| 5                      | 7          | 9          | 4          | 2          | 9          | 5          | 1          |
| + 2                    | <u>+ 6</u> | <u>+ 2</u> | <u>+ 2</u> | + 2        | + 9        | + 3        | <u>+ 9</u> |
| 2                      | 6          | 5          | 6          | 9          | 4          | 6          |            |
| + 5                    | <u>+ 7</u> | <u>+ 2</u> | <u>+ 1</u> | <u>+ 4</u> | <u>+ 9</u> | <u>+ 3</u> |            |

# Name: \_





| Name:                                                                                                                                                                               |                                                                                                             |
|-------------------------------------------------------------------------------------------------------------------------------------------------------------------------------------|-------------------------------------------------------------------------------------------------------------|
| Miss Johnson made 18 cups of hot tea. Max<br>drank 3 cups of tea. Alex drank 2 cups. Amy<br>drank 1 cup. Emily drank 5 cups. How many<br>cups of tea were left?                     | David hit the ball 9 times