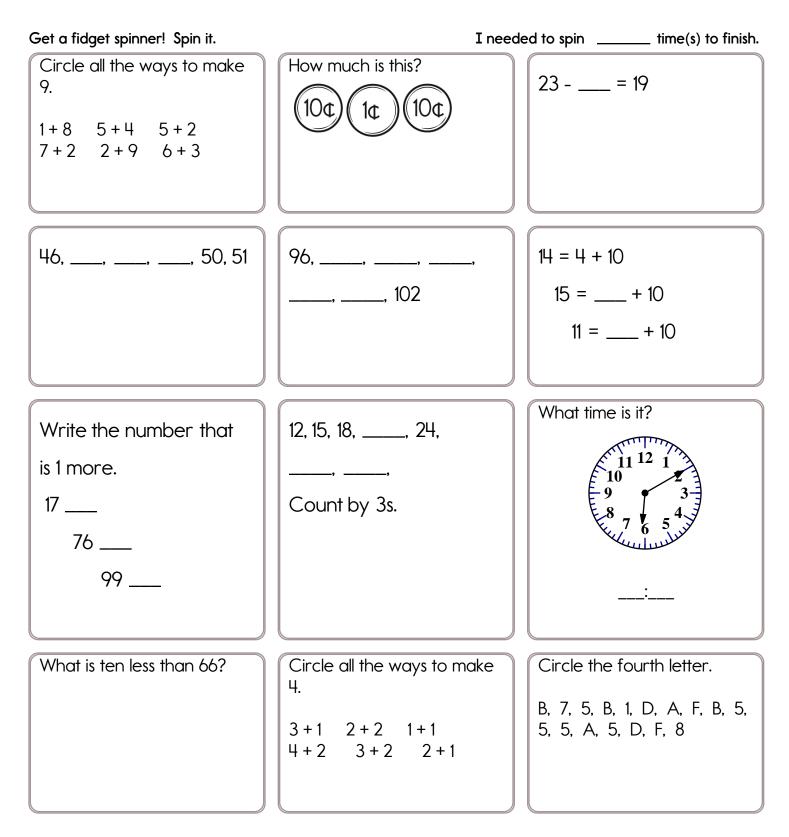

|  |
|            |            | 27    |   |   |   |   |   |   |   |   |   |   |   |   |   |   |   |   |   |             |  |
| <br>TRAIN  | LΟ         | TR    | A | Ι | Ν | E | Υ | Т | R | Ι | Τ | R | Α | Ι | Ν | F | Ζ | Μ | Т | Α           |  |
| <br>WELL   | VW         | ΕL    | N | L | Q | L | L | W | E | L | L | J | W | W | W | С | F | Ρ | W | D           |  |

| cartoons. He drew six<br>rabbits, three deer, two<br>bears, and six horses.<br>How many rabbits,<br>horses, and deer did he<br>draw? |
|--------------------------------------------------------------------------------------------------------------------------------------|
|--------------------------------------------------------------------------------------------------------------------------------------|



## Name: \_







| Count b                                        | y 2s. Co             | olor the          | numbers          | red.            |          |             |                    |           |      |
|------------------------------------------------|----------------------|-------------------|------------------|-----------------|----------|-------------|--------------------|-----------|------|
| 1                                              | 2                    | 3                 | 4                | 5               | 6        | 7           | 8                  | 9         | 10   |
| 11                                             | 12                   | 13                | 14               | 15              | 16       | 17          | 18                 | 19        | 20   |
| Count b