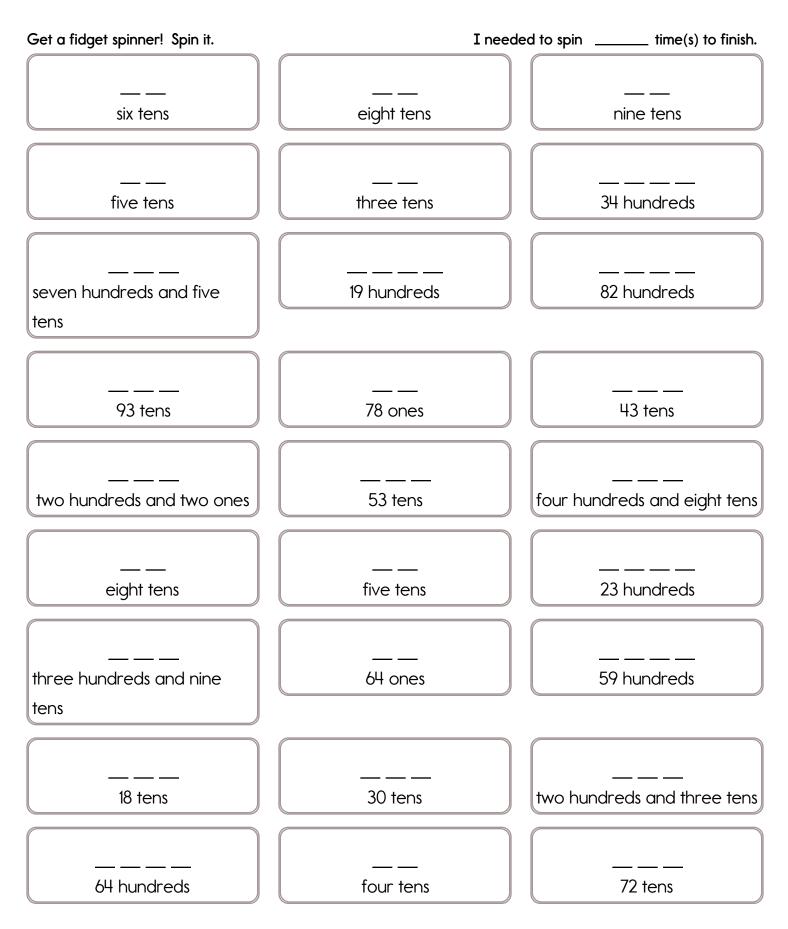

-----------------------|---------|
|                        | 2 + 7 = |
| Draw ()<br>12345678910 | 6 + 1 = |
|                        | 6 + 1 = |
| Draw □ and ○           |         |
| 1 2 3 4 5 6 7 8 9 10   | 5 + 5 = |
|                        | 5 + 5 = |
|                        |         |

9

#### Name:

Complete each pattern, using the same rule. Write what the rule is.

\_\_\_\_, \_\_\_, Y, C, Y, C, Y, C, Y, C, Y, C A, U, A, U, A, U, \_\_\_, U, A, \_\_\_, U T, Z, T, \_\_\_\_, Z, T, Z, T, Z, \_\_\_, Z

Complete each pattern, using the same rule. Write what the rule is.

| 11, | 13, | 15, | 17, | 19, |  |
|-----|-----|-----|-----|-----|--|
|     |     |     |     |     |  |

15, 17, 19, 21, \_\_\_\_, \_\_\_\_, \_\_\_\_,

\_\_\_\_\_, \_\_\_\_, 9, 11, 13, \_\_\_\_\_, \_\_\_\_, 19, 21





#### Name: \_ ſ

| Sarah likes to play<br>games. She has four<br>board games and<br>four card games.<br>How many games<br>does Sarah have in<br>all? | Megan had twelve<br>chickens. Six chickens<br>ran away. How many<br>chickens does she<br>have left?<br>12 - 6 =<br>She has<br>chickens left. | Kevin was looking into<br>a pond. He saw four<br>fish swimming in the<br>water. He also saw<br>three frogs sitting just<br>under the water. How<br>many animals did<br>Kevin see in the pond?<br>4 + 3 = |
|-----------------------------------------------------------------------------------------------------------------------------------|----------------------------------------------------------------------------------------------------------------------------------------------|-------------------------