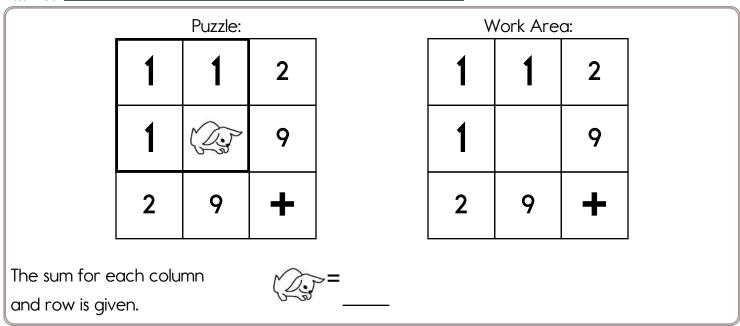

<u>+ 8</u> | <u>+ 3</u> | <u>+ 3</u> | <u>+ 2</u> | <u>+ 2</u> | <u>+ 5</u> |
| 7                      | 6          | 9          | 2          | 5          | 2          | 9          | 1          |
| + 2                    | <u>+ 9</u> | + 4        | + 4        | <u>+ 1</u> | + 5        | + 8        | <u>+ 4</u> |
| 5                      | 7          | 9          | 4          | 2          | 9          | 5          | 1          |
| + 2                    | <u>+ 6</u> | <u>+ 2</u> | <u>+ 2</u> | + 2        | + 9        | + 3        | <u>+ 9</u> |
| 2                      | 6          | 5          | 6          | 9          | 4          | 6          |            |
| + 5                    | <u>+ 7</u> | <u>+ 2</u> | <u>+ 1</u> | <u>+ 4</u> | <u>+ 9</u> | <u>+ 3</u> |            |

# Name: \_





| Name:                                                                                                                                                                               |                                                                                                             |
|-------------------------------------------------------------------------------------------------------------------------------------------------------------------------------------|-------------------------------------------------------------------------------------------------------------|
| Miss Johnson made 18 cups of hot tea. Max<br>drank 3 cups of tea. Alex drank 2 cups. Amy<br>drank 1 cup. Emily drank 5 cups. How many<br>cups of tea were left?                     | David hit the ball 9 tim