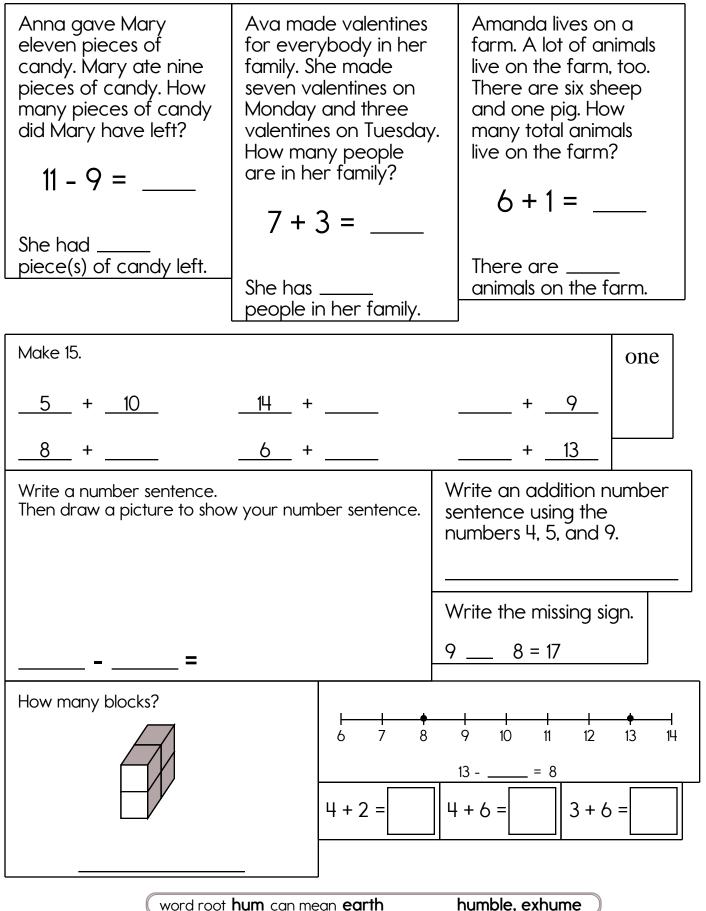

|  |
|            |            | 27    |   |   |   |   |   |   |   |   |   |   |   |   |   |   |   |   |   |             |  |
| <br>TRAIN  | LΟ         | TR    | A | Ι | Ν | E | Υ | Т | R | Ι | Τ | R | Α | Ι | Ν | F | Ζ | Μ | Т | Α           |  |
| <br>WELL   | VW         | ΕL    | N | L | Q | L | L | W | E | L | L | J | W | W | W | С | F | Ρ | W | D           |  |

| cartoons. He drew six<br>rabbits, three deer, two<br>bears, and six horses.<br>How many rabbits,<br>horses, and deer did he<br>draw? |
|--------------------------------------------------------------------------------------------------------------------------------------|
|--------------------------------------------------------------------------------------------------------------------------------------|



## Name: \_







| Count b                                        | y 2s. Co             | olor the          | numbers          | red.            |          |             |                    |           |      |
|------------------------------------------------|----------------------|-------------------|------------------|-----------------|----------|-------------|--------------------|-----------|------|
| 1                                              | 2                    | 3                 | 4                | 5               | 6        | 7           | 8                  | 9         | 10   |
| 11                                             | 12                   | 13                | 14               | 15              | 16       | 17          | 18                 | 19        | 20   |
| Count b