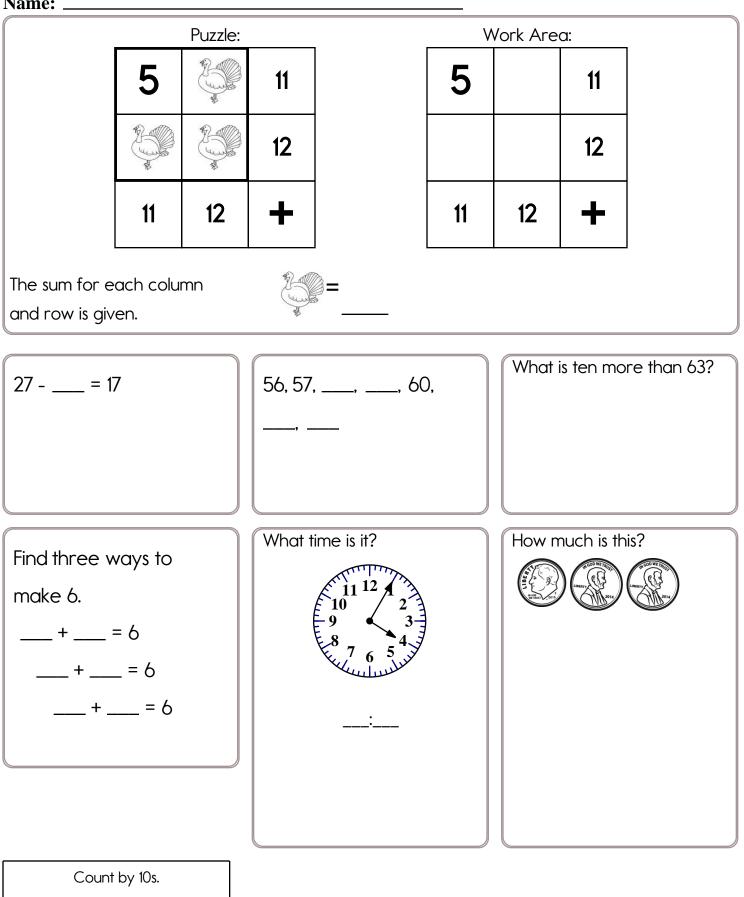

|
|----------------|---|---|----------------|----------|---------|----------------|-------------|----|----|-------------|-----|-----|---|------|------|------|
|                | 7 | 2 | C <sup>2</sup> | ¢        |         | х<br>\$        | 2<br>2<br>2 | 77 |    |             |     | \$2 |   |      |      |      |
| ф<br>ф         | 7 | 2 | Ê              | <u>ک</u> | 1<br>12 | ч<br>С         | ۰<br>۲      | 77 | ٤  | ^7 <u>5</u> | \$  | \$  | ☆ |      |      |      |
| ф<br>ф         | 7 | 5 | C <sup>2</sup> | Ċ        | 2<br>22 | х <sup>2</sup> | • <b>₹</b>  | 74 | 13 |             | ☆ ☆ | ☆   |   |      |      |      |
| <del>й</del> й | 7 | 5 | *              | ŕ        | ・<br>た  | ڊ<br>ج         | •<br>公      | 2  |    |             |     |     |   | <br> | <br> | <br> |



65

85







word root **uni** can mean **one unicycle**, **unilateral**