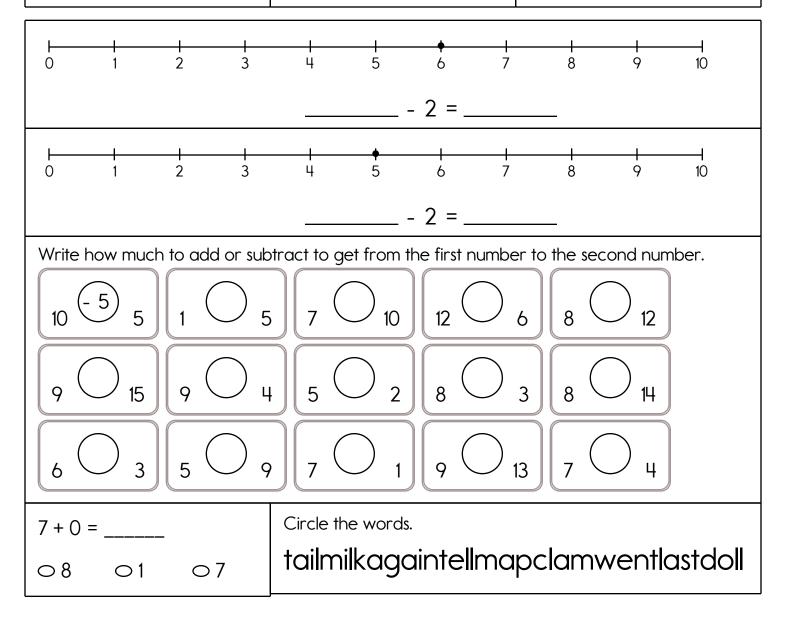

|   |             |  |
|            |            | 27    |   |   |   |   |   |   |   |   |   |   |   |   |   |   |   |   |   |             |  |
| <br>TRAIN  | LΟ         | TR    | A | Ι | Ν | E | Υ | Т | R | Ι | Τ | R | Α | Ι | Ν | F | Ζ | Μ | Т | Α           |  |
| <br>WELL   | VW         | ΕL    | N | L | Q | L | L | W | E | L | L | J | W | W | W | С | F | Ρ | W | D           |  |

| cartoons. He drew six<br>rabbits, three deer, two<br>bears, and six horses.<br>How many rabbits,<br>horses, and deer did he<br>draw? |
|--------------------------------------------------------------------------------------------------------------------------------------|
|--------------------------------------------------------------------------------------------------------------------------------------|



## Name: \_







| Count b                                        | y 2s. Co             | olor the          | numbers          | red.            |          |             |                    |           |      |
|------------------------------------------------|----------------------|-------------------|------------------|-----------------|----------|-------------|--------------------|-----------|------|
| 1                                              | 2                    | 3                 | 4                | 5               | 6        | 7           | 8                  | 9         | 10   |
| 11                                             | 12                   | 13                | 14               | 15              | 16       | 17          | 18                 | 19        | 20