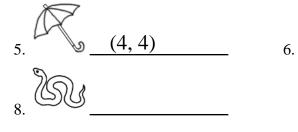

MathWorksheets.com Week of June 21

Draw the picture that is at the ordered pair.

1. (5,3)

3. (3, 1)

4. (4, 4)\_\_\_\_\_

Write the ordered pair for the given point.

\_\_\_\_\_