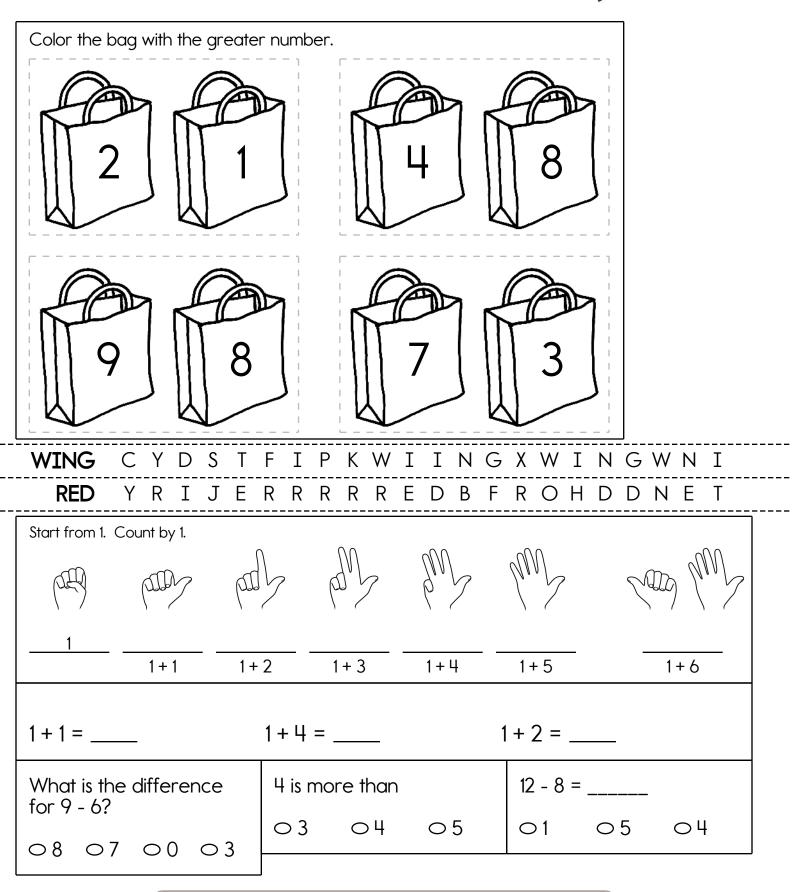

word root sect can mean cut dissect, intersection





MathWorksheets.com Week of June 21

Fill in the blanks by adding the two numbers below each hexagon.





| 4   | 3   | 6   | 6   | 2   | 7   | 4   | 2   | 4   |
|-----|-----|-----|-----|-----|-----|-----|-----|-----|
| + 9 | + 1 | + 8 | + 1 | + 6 | + 3 | + 3 | + 9 | + 4 |
|     |     |     |     |     |     |     |     |     |

| seven                   | twelve        |      | 4 - 4 = |    |      |
|-------------------------|---------------|------|---------|----|------|
| 018 012 07              | 0 12 0 16     | O 10 | 00      | 06 | O 14 |
| Write the missing sign. | Count by 10s. |      |         |    |      |
| 8 2 = 10                | 60 70         |      |         |    |      |



| + | 4                   |          | 6