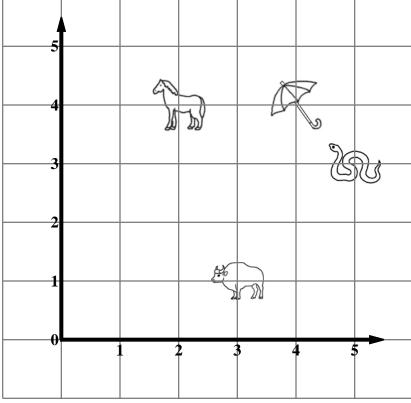

MathWorksheets.com Week of June 21

Draw the picture that is at the ordered pair.

1. (5,3)

3. (3, 1)

4. (4, 4)\_\_\_\_\_

Write the ordered pair for the given point.

\_\_\_\_\_