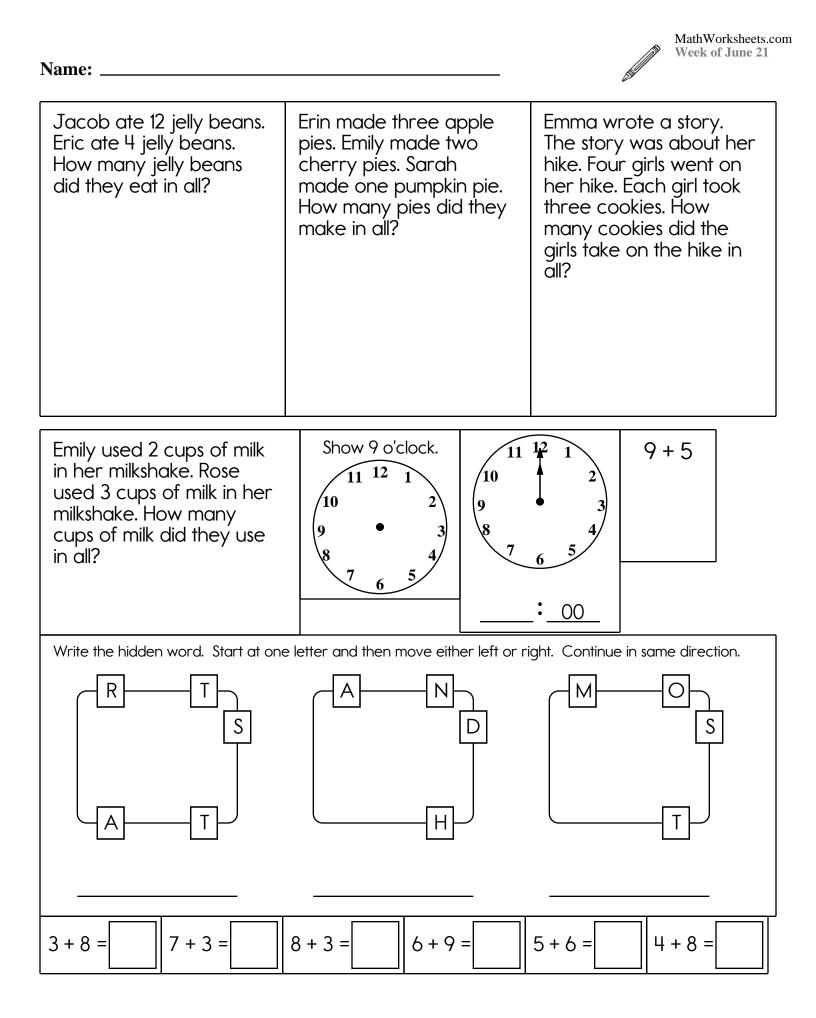

| _2_+     |





Write a good topic for the story. Topic: \_\_\_\_\_ The unicorn looked at its horn. The horn was dirty, and this was not good. How should he clean up his horn? Some soft moss solved the problem. Write the missing letter to spell **open**. O can Sammy found 7 acorns. Susie found 12 acorns. o\_en ope\_ op\_n How many acorns did  $\bigcirc$  cun they find in all? O kann 4+4= 6 + 8 = O cen Write an addition number sentence using the 7 8 9 5 6 10 11 12 13 numbers 4, 11, and 7. 8 + \_\_\_\_\_ = 12 Complete the pattern. 9 tens and 7 ones Which shows a way to What is the sum of 5 + 1 + 3?make 11? O 97 079  $\bigcirc 9$ 07+4 05+7 015 010 09 7 + 7 = 9 + 9 =07 + 6 $\bigcirc 3 + 11$  $\circ$ 7 3 + 9 = 9 + 3 = 2 + 3 =6 + 7 = 4 + 8 = 2 + 8 =



MathWorksheets.com Week of June 21







Draw the picture that is at the ordered pair.

1. (5,3)

3. (3, 1)

4. (4, 4)\_\_\_\_\_

Write the ordered pair for the given point.



\_\_\_\_\_









## Write the missing letter to spell very. wvqga Jason had eight baseball caps. He gave three agbii v\_ry ver\_ \_ery baseball caps to his best іра L a friend. How many 14 - 7 baseball caps did Jason bgxa k have left? h k g Word Bank walk big + 2 + 3 $\cap$ 10 b. I counted forward \_\_\_\_\_\_ space\$. a. I started at \_\_\_\_\_. c. I stopped on \_\_\_\_\_ 4 + = + 3 Ц 2 5 6 0 8 10 b. I counted forward \_\_\_\_\_\_ spaces. a. I started at \_\_\_\_\_. 7 + \_\_\_\_\_ = \_\_\_\_\_ c. I stopped on \_\_\_\_\_. What is the sum of 2 What is the difference 8 tens and 9 ones for 13 - 1? and 3? $\bigcirc