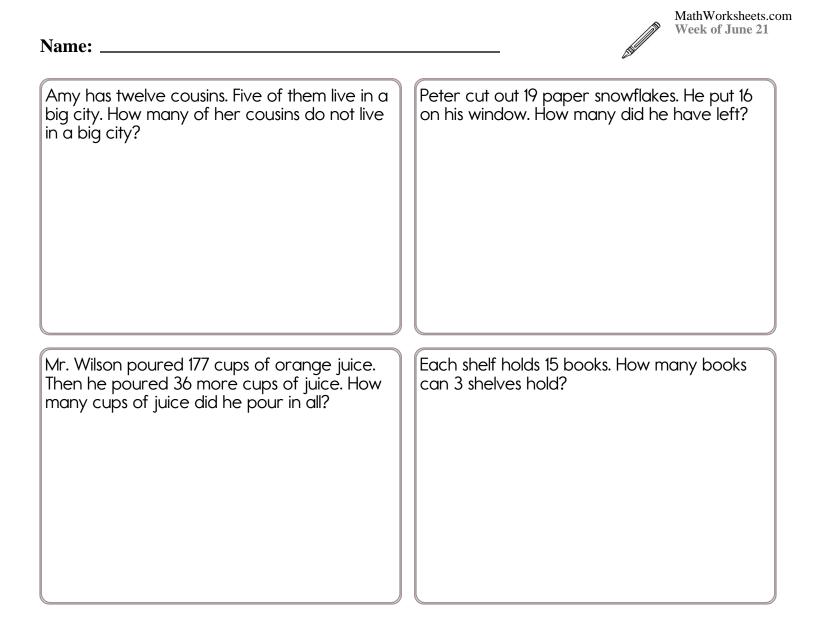

word root sect can mean cut dissect, intersection





MathWorksheets.com Week of June 21

Fill in the blanks by adding the two numbers below each hexagon.





| 4   | 3   | 6   | 6   | 2   | 7   | 4   | 2   | 4   |
|-----|-----|-----|-----|-----|-----|-----|-----|-----|
| + 9 | + 1 | + 8 | + 1 | + 6 | + 3 | + 3 | + 9 | + 4 |
|     |     |     |     |     |     |     |     |     |

| seven                   | twelve        |      | 4 - 4 = |    |      |
|-------------------------|---------------|------|---------|----|------|
| 018 012 07              | 0 12 0 16     | O 10 | 00      | 06 | O 14 |
| Write the missing sign. | Count by 10s. |      |         |    |      |
| 8 2 = 10                | 60 70         |      |         |    |      |



| + | 4                   |          | 6                                              |          |
|---|---------------------|----------|------------------------------------------------|----------|
|   | 1