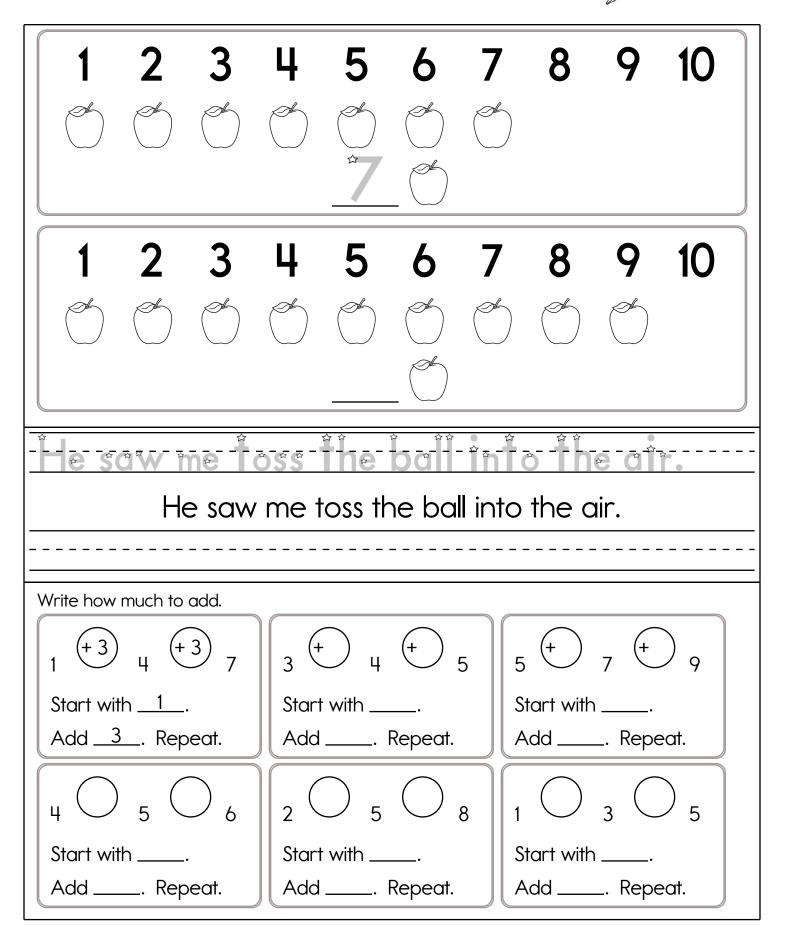

word root sect can mean cut dissect, intersection

MathWorksheets.com Week of June 21

Fill in the blanks by adding the two numbers below each hexagon.

| 4   | 3   | 6   | 6   | 2   | 7   | 4   | 2   | 4   |
|-----|-----|-----|-----|-----|-----|-----|-----|-----|
| + 9 | + 1 | + 8 | + 1 | + 6 | + 3 | + 3 | + 9 | + 4 |
|     |     |     |     |     |     |     |     |     |