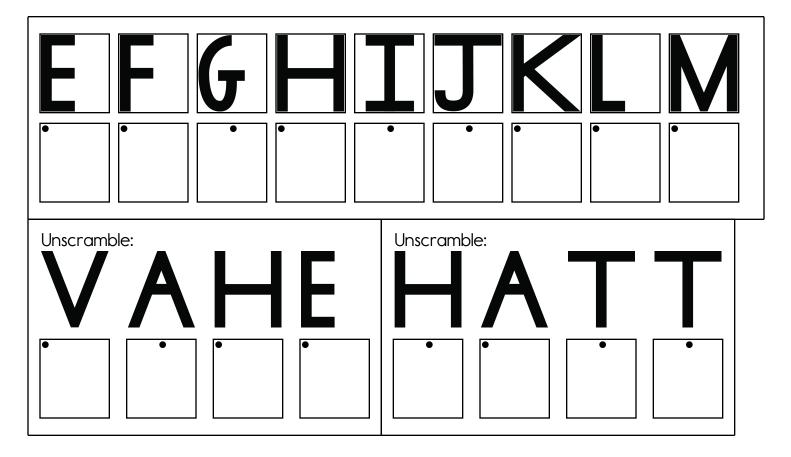

-----|
|   | 13                  |          |                                                |          |
|   | + <u>4</u>          | +        | +_6_                                           | +        |
|   |                     |          | 8                                              |          |
|   | + <u>4</u>          | +        | +_6_                                           | +        |
| 4 |                     | 12       |                                                |          |
| • | <u> </u>            | <u> </u> | <u>    4  +  6                            </u> | <u> </u> |
| 2 |                     |          |                                                | 7        |
|   | <u>2</u> + <u>4</u> | _2_+     | 2+6                                            | _2_+     |





Write a good topic for the story. Topic: \_\_\_\_\_ The unicorn looked at its horn. The horn was dirty, and this was not good. How should he clean up his horn? Some soft moss solved the problem. Write the missing letter to spell **open**. O can Sammy found 7 acorns. Susie found 12 acorns. o\_en ope\_ op\_n How many acorns did  $\bigcirc$  cun they find in all? O kann 4+4= 6 + 8 = O cen Write an addition number sentence using the 7 8 9 5 6 10 11 12 13 numbers 4, 11, and 7. 8 + \_\_\_\_\_ = 12 Complete the pattern. 9 tens and 7 ones Which shows a way to What is the sum of 5 + 1 + 3?make 11? O 97 079  $\bigcirc 9$ 07+4 05+7 015 010 09 7 + 7 = 9 + 9 =07 + 6 $\bigcirc 3 + 11$  $\circ$ 7 3 + 9 = 9 + 3 = 2 + 3 =6 + 7 = 4 + 8 = 2 + 8 =



MathWorksheets.com Week of June 21







Draw the pict