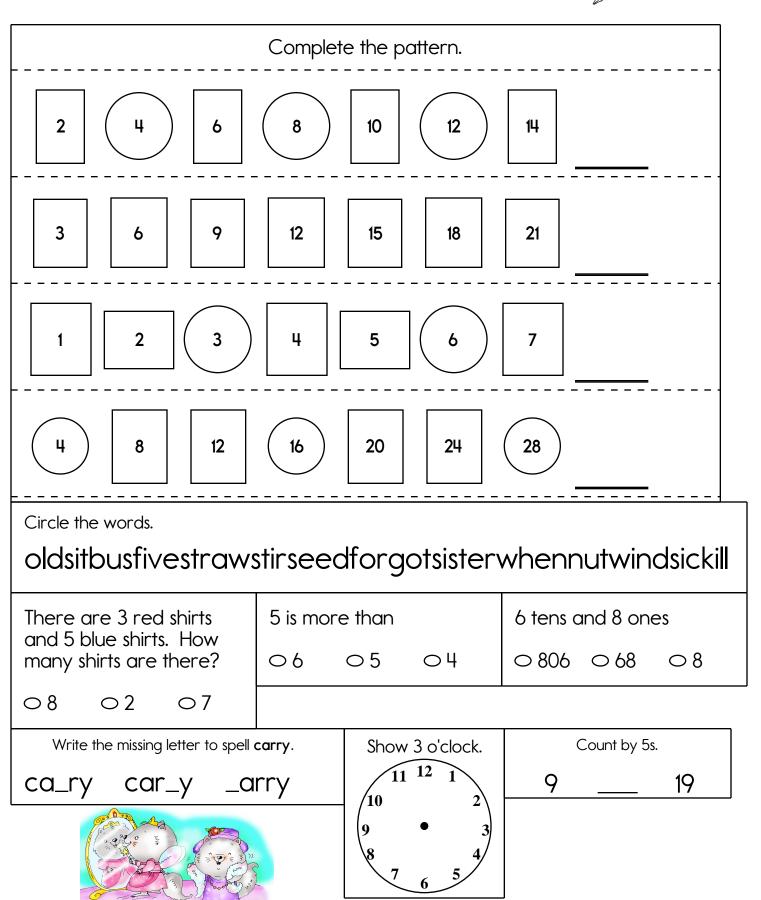

k g Word Bank walk big + 2 + 3 $\cap$ 10 b. I counted forward \_\_\_\_\_\_ space\$. a. I started at \_\_\_\_\_. c. I stopped on \_\_\_\_\_ 4 + = + 3 Ц 2 5 6 0 8 10 b. I counted forward \_\_\_\_\_\_ spaces. a. I started at \_\_\_\_\_. 7 + \_\_\_\_\_ = \_\_\_\_\_ c. I stopped on \_\_\_\_\_. What is the sum of 2 What is the difference 8 tens and 9 ones for 13 - 1? and 3? $\bigcirc 89$ 08 $\bigcirc 9$ 06 012 04 00 $O_{5}$ 04 08 O Y E T C Y I T Y E Y T D S U Q J G T E E X YET IITXBTSIHTSTYLSRI TFTTS ITS LAUGH R V F I F Y T H F 7 S F F T U T T H F S F S THESE CASE Q S A S E M C O S U E T C A S E E E C A I C MUCH U Н М U U C Н М U C Н М Н D C W H Z M T G H Ο С Μ Ε Μ Ε Α Ј Υ Ο С Υ Ε Q Μ Ο D С Ο Μ Ε Ε COME BATH Н І Т Ѡ F А L B Ζ А А В Q В А Т Н В А Т Н О



MathWorksheets.com Week of June 21