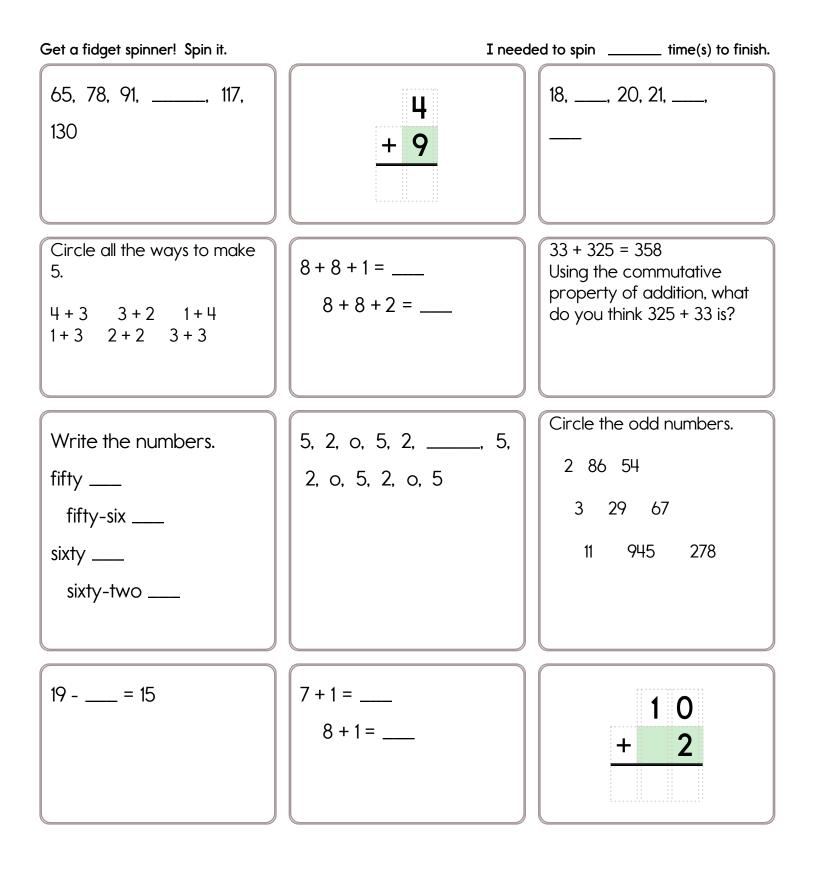

h k g Word Bank walk big + 2 + 3 $\cap$ 10 b. I counted forward \_\_\_\_\_\_ space\$. a. I started at \_\_\_\_\_. c. I stopped on \_\_\_\_\_ 4 + = + 3 Ц 2 5 6 0 8 10 b. I counted forward \_\_\_\_\_\_ spaces. a. I started at \_\_\_\_\_. 7 + \_\_\_\_\_ = \_\_\_\_\_ c. I stopped on \_\_\_\_\_. What is the sum of 2 What is the difference 8 tens and 9 ones for 13 - 1? and 3? $\bigcirc 89$ 08 $\bigcirc 9$ 06 012 04 00 $O_{5}$ 04 08 O Y E T C Y I T Y E Y T D S U Q J G T E E X YET IITXBTSIHTSTYLSRI TFTTS ITS LAUGH R V F I F Y T H F 7 S F F T U T T H F S F S THESE CASE Q S A S E M C O S U E T C A S E E E C A I C MUCH U Н М U U C Н М U C Н М Н D C W H Z M T G H Ο С Μ Ε Μ Ε Α Ј Υ Ο С Υ Ε Q Μ Ο D С Ο Μ Ε Ε COME BATH Н І Т Ѡ F А L B Ζ А А В Q В А Т Н В А Т Н О



MathWorksheets.com Week of June 21