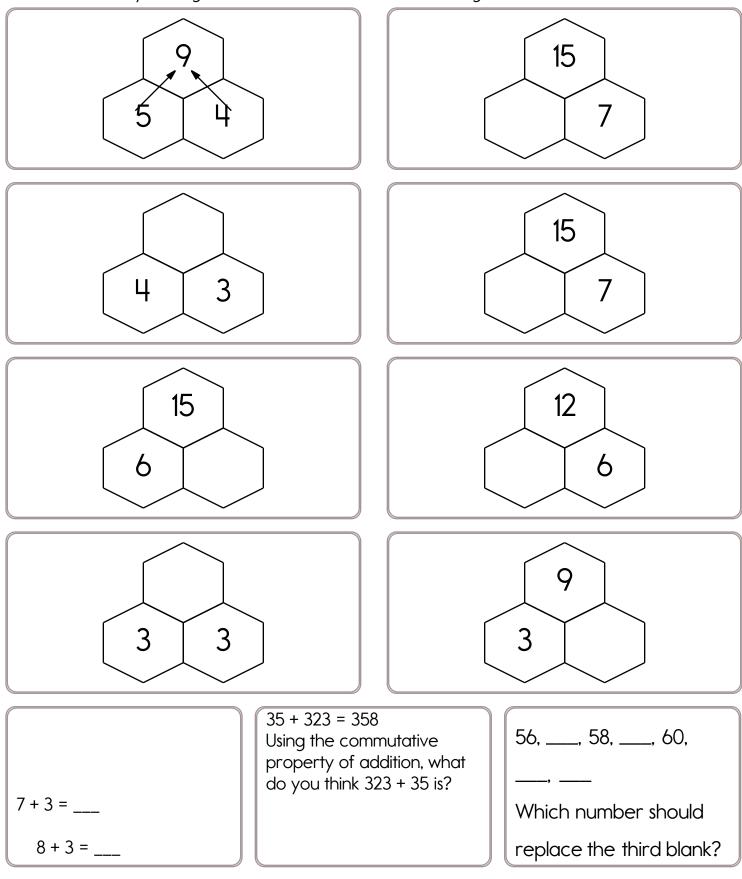

word root in can mean into or not incredulous, innovation, invincible

Fill in the blanks by adding the two numbers below each hexagon.

digress, progression, regression