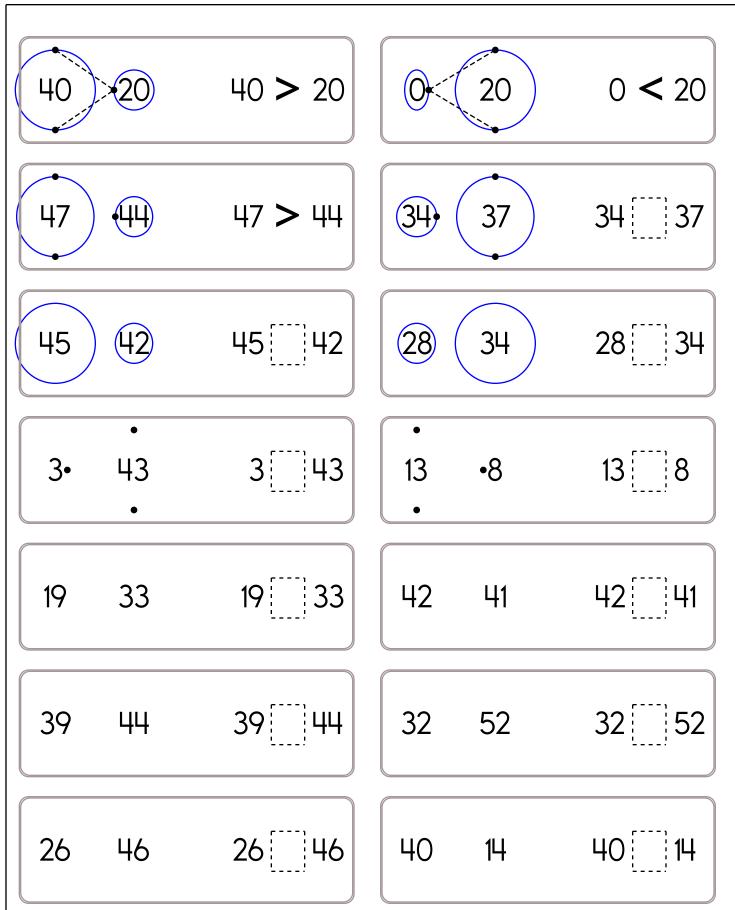

| 10 - 8 =        | two             | _ |
| 01 062 08                 | 014 02 0        | 0 0 0 0 0 0 0 5 |   |
| 5 + 9 = 6 + 7 =           | 3 + 2 = 9 + 5 = | = 9+4= 2+3=     |   |





| Name:                      |    |     |    |     | _  |    |    |
|----------------------------|----|-----|----|-----|----|----|----|
| bigger<br>number<br>number |    |     |    |     |    |    |    |
| (15)                       | 68 | 22  | 60 | 107 | 7  | 82 | 96 |
| 23                         | 90 | 106 | 46 | 104 | 44 | 38 | 60 |
| 79                         | 28 | 97  | 52 | 91  | 96 | 41 | 32 |
| 83                         | 54 | 79  | 81 | 5   | 42 | 98 | 38 |
| 93                         | 87 | 58  | 37 | 64  | 91 | 85 | 55 |
| 67                         | 74 | 89  | 96 | 97  | 96 | 78 | 76 |