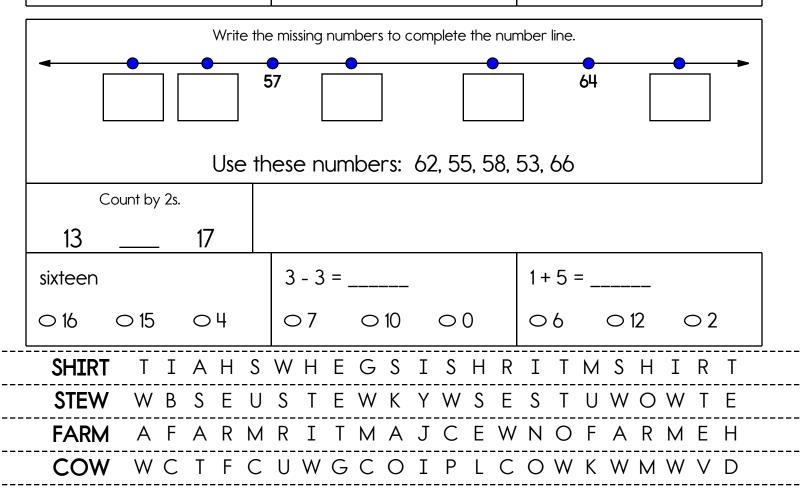

--------------|------------------------------------------------------------------------------------------------|
| Connor saw 1 movie<br>about Superman. Justin<br>saw 3 movies more than<br>Connor. How many<br>movies did Justin see? | There were 5 pins on<br>the sewing table. Jason<br>put 3 more pins on the<br>table. How many pins<br>are on the table now? | There were 14 puzzles<br>on the shelf. Steve took<br>7 of them. How many<br>puzzles were left? |
|                                                                                                                      |                                                                                                                            |                                                                                                |



MathWorksheets.com Week of June 10









# Name: \_\_\_\_\_

| Free choice writing:      |                 |                 |   |
|---------------------------|-----------------|-----------------|---|
|                           |                 |                 |   |
|                           |                 |                 |   |
|                           |                 |                 |   |
|                           |                 |                 |   |
|                           |                 |                 |   |
|                           |                 |                 |   |
|                           |                 |                 |   |
|                           |                 |                 |   |
|                           |