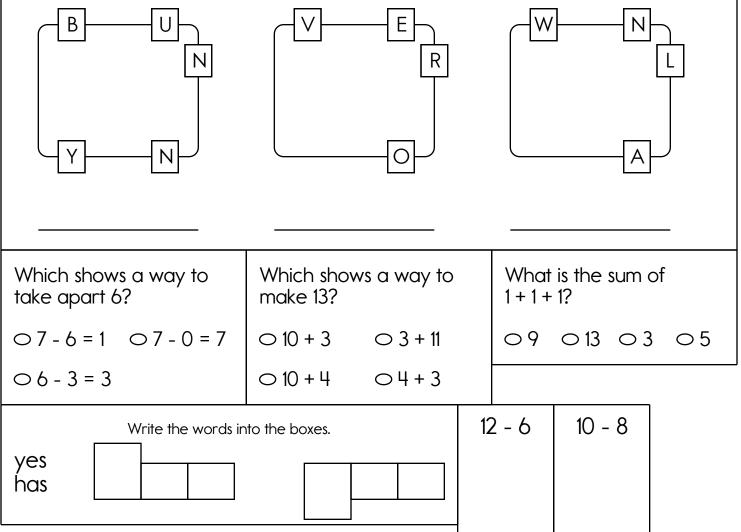

-------------------------------------------------------------------|
| Connor saw 1 movie<br>about Superman. Justin<br>saw 3 movies more than<br>Connor. How many<br>movies did Justin see? | There were 5 pins on<br>the sewing table. Jason<br>put 3 more pins on the<br>table. How many pins<br>are on the table now? | There were 14 puzzles<br>on the shelf. Steve took<br>7 of them. How many<br>puzzles were left? |
|                                                                                                                      |                                                                                                                            |                                                                                                |



MathWorksheets.com Week of June 10









# Name: \_\_\_\_\_

| Free choice writing:      |                 |                 |   |
|---------------------------|-----------------|-----------------|---|
|                           |                 |                 |   |
|                           |                 |                 |   |
|                           |                 |                 |   |
|                           |                 |                 |   |
|                           |                 |                 |   |
|                           |                 |                 |   |
|                           |                 |                 |   |
|                           |                 |                 |   |
|                           |                 |                 | _ |
|