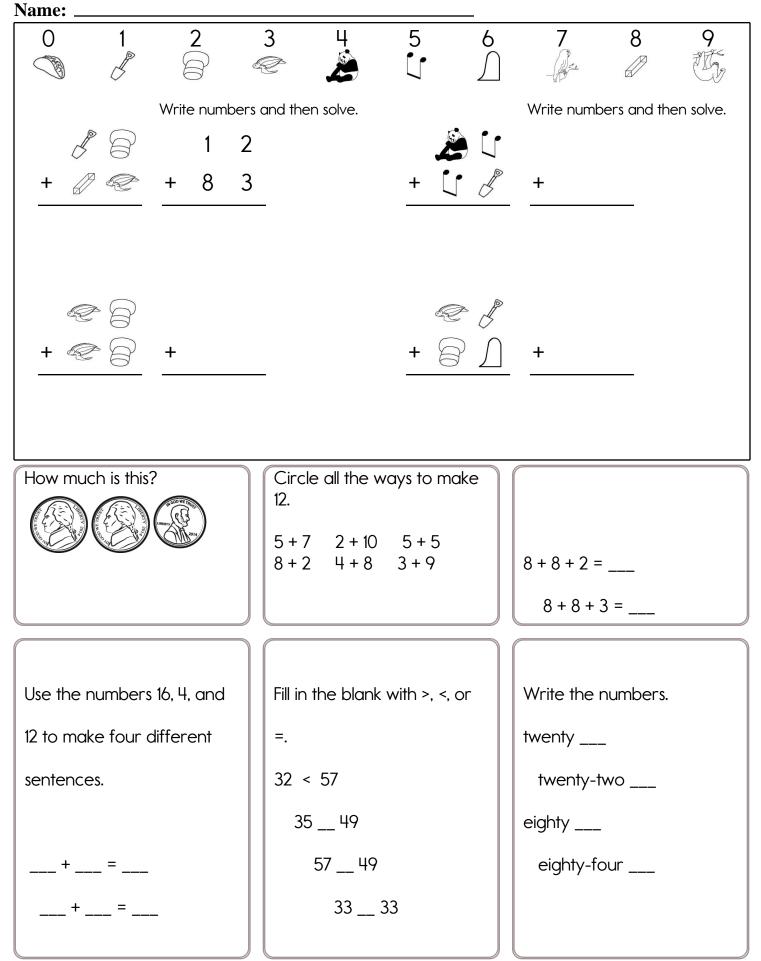

-------------------------------------------------------------------------|
| Connor saw 1 movie<br>about Superman. Justin<br>saw 3 movies more than<br>Connor. How many<br>movies did Justin see? | There were 5 pins on<br>the sewing table. Jason<br>put 3 more pins on the<br>table. How many pins<br>are on the table now? | There were 14 puzzles<br>on the shelf. Steve took<br>7 of them. How many<br>puzzles were left? |
|                                                                                                                      |                                                                                                                            |                                                                                                |



MathWorksheets.com Week of June 10









# Name: \_\_\_\_\_

| Free choice writing:      |                 |                 |   |
|---------------------------|-----------------|-----------------|---|
|                           |                 |                 |   |
|                           |                 |                 |   |
|                           |                 |                 |   |
|                           |                 |                 |   |
|                           |                 |                 |   |
|                           |                 |                 |   |
|                           |                 |                 |   |
|                           |                 |                 |   |
|                           |                 |                 | _ |
|