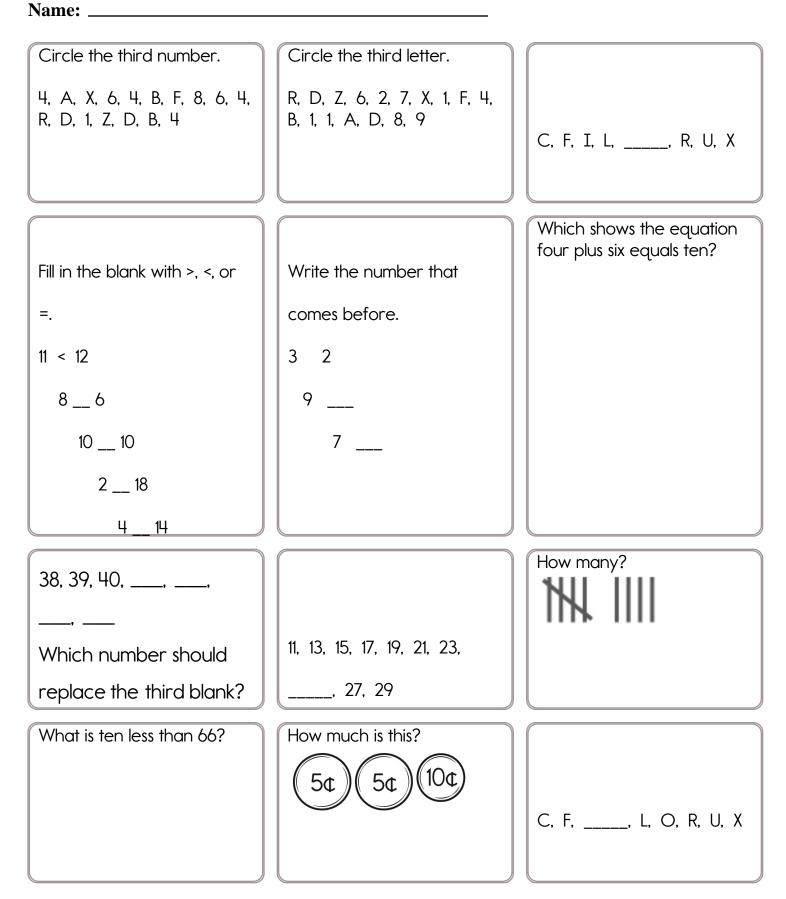

-----|
| Mr. Johnson poured 151 cups of orange juice. | Sarah has fifteen books. Four books have red |
| Then he poured 36 more cups of juice. How    | covers. How many books do not have red       |
| many cups of juice did he pour in all?       | covers?                                      |
| Amanda made 18 cookies. She gave 4           | Jack grew 8 zucchini vines. Each vine had 3  |
| cookies to her best friend. How many cookies | zucchini on it. How many zucchini did he     |
| are left?                                    | grow?                                        |



word root in can mean into or not incredulous, innovation, invincible

Fill in the blanks by adding the two numbers below each hexagon.



digress, progression, regression

#### MathWorksheets.com Week of June 10



Name: \_\_\_\_\_



| Name:                                                                                                                | _                                                                                                                          |                                                                                                |
|----------------------------------------------------------------------------------------------------------------------|----------------------------------------------------------------------------------------------------------------------------|------------------------------------------------------------------------------------------------|
| Connor saw 1 movie<br>about Superman. Justin<br>saw 3 movies more than<br>Connor. How many