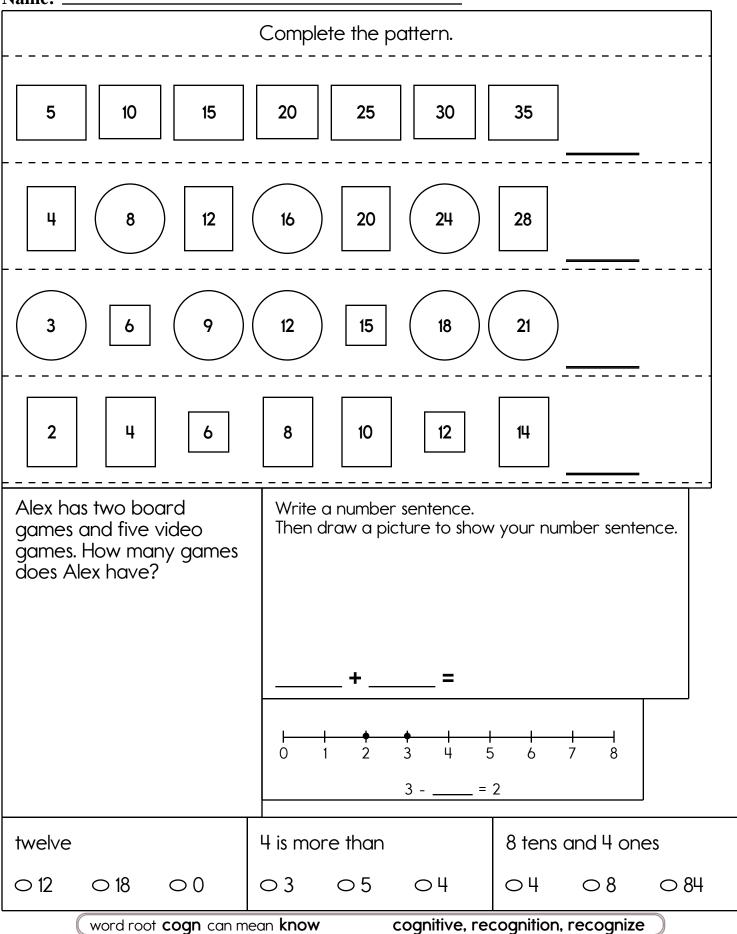

- 8 =        | two             | _ |
| 01 062 08                 | 014 02 0        | 0 0 0 0 0 0 0 5 |   |
| 5 + 9 = 6 + 7 =           | 3 + 2 = 9 + 5 = | = 9+4= 2+3=     |   |





| Name:                      |    |     |    |     | _  |    |    |
|----------------------------|----|-----|----|-----|----|----|----|
| bigger<br>number<br>number |    |     |    |     |    |    |    |
| (15)                       | 68 | 22  | 60 | 107 | 7  | 82 | 96 |
| 23                         | 90 | 106 | 46 | 104 | 44 | 38 | 60 |
| 79                         | 28 | 97  | 52 | 91  | 96 | 41 | 32 |
| 83                         | 54 | 79  | 81 | 5   | 42 | 98 | 38 |
| 93                         | 87 | 58  | 37 | 64  | 91 | 85 | 55 |
| 67                         | 74 | 89  | 96 | 97  | 96 | 78 | 76 |