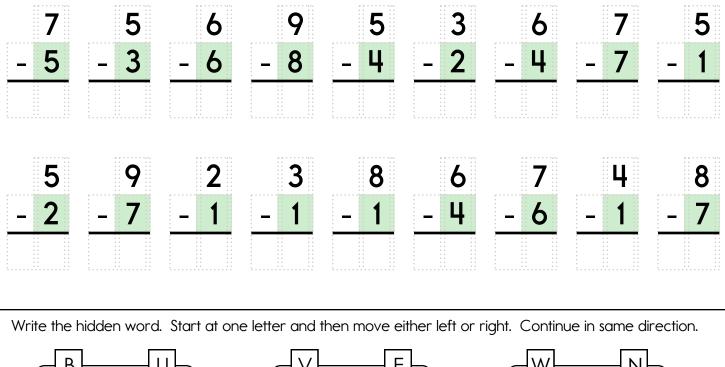

---------------------------------------------------------------------|
| Connor saw 1 movie<br>about Superman. Justin<br>saw 3 movies more than<br>Connor. How many<br>movies did Justin see? | There were 5 pins on<br>the sewing table. Jason<br>put 3 more pins on the<br>table. How many pins<br>are on the table now? | There were 14 puzzles<br>on the shelf. Steve took<br>7 of them. How many<br>puzzles were left? |
|                                                                                                                      |                                                                                                                            |                                                                                                |



MathWorksheets.com Week of June 10









# Name: \_\_\_\_\_

| Free choice writing:      |                 |                 |   |
|---------------------------|-----------------|-----------------|---|
|                           |                 |                 |   |
|                           |                 |                 |   |
|                           |                 |                 |   |
|                           |                 |                 |   |
|                           |                 |                 |   |
|                           |                 |                 |   |
|                           |                 |                 |   |
|                           |                 |                 |   |
|                           |                 |                 | _ |
|