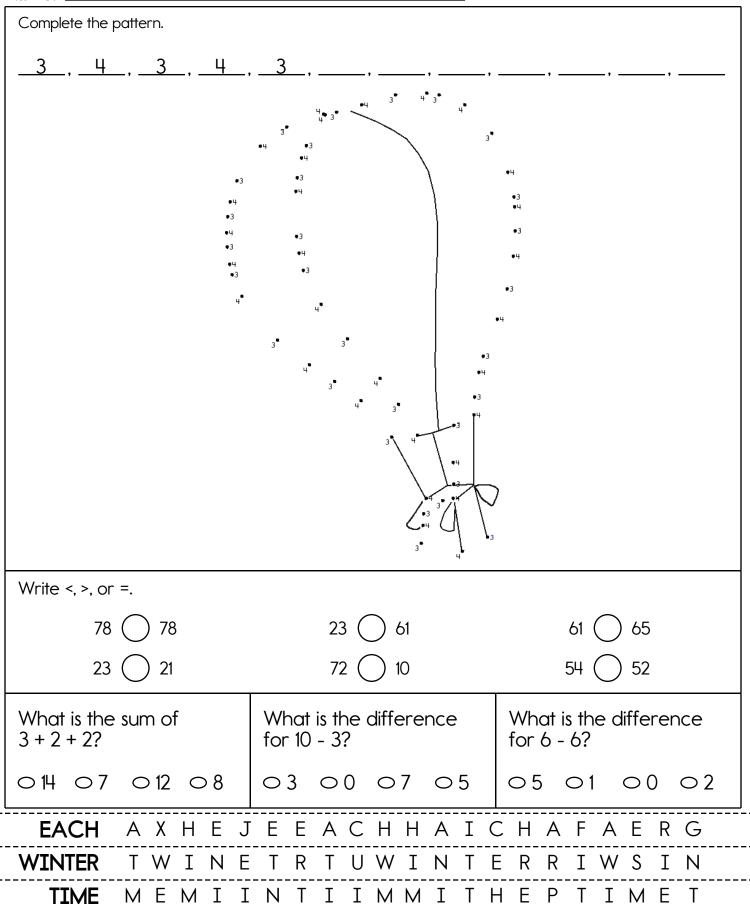

|                 |   |
|                           |                 |                 |   |
|                           |                 |                 |   |
|                           |                 |                 |   |
| Write the missing letter. |                 |                 |   |
| d                         | x               | t 🕖             |   |
| k C                       | i to a          | i               |   |
| b                         | S               | e               |   |
| clou                      | ktes            | cherri_s        |   |
| 6 + 2 =                   | 10 - 8 =        | two             | _ |
| 01 062 08                 | 014 02 0        | 0 0 0 0 0 0 0 5 |   |
| 5 + 9 = 6 + 7 =           | 3 + 2 = 9 + 5 = | = 9+4= 2+3=     |   |





| Name:                      |    |     |    |     | _  |    |    |
|----------------------------|----|-----|----|-----|----|----|----|
| bigger<br>number<br>number |    |     |    |     |    |    |    |
| (15)                       | 68 | 22  | 60 | 107 | 7  | 82 | 96 |
| 23                         | 90 | 106 | 46 | 104 | 44 | 38 | 60 |
| 79                         | 28 | 97  | 52 | 91  | 96 | 41 | 32 |
| 83                         | 54 | 79  | 81 | 5   | 42 | 98 | 38 |
| 93                         | 87 | 58  | 37 | 64  | 91 | 85 | 55 |
| 67                         | 74 | 89  | 96 | 97  | 96 | 78 | 76 |