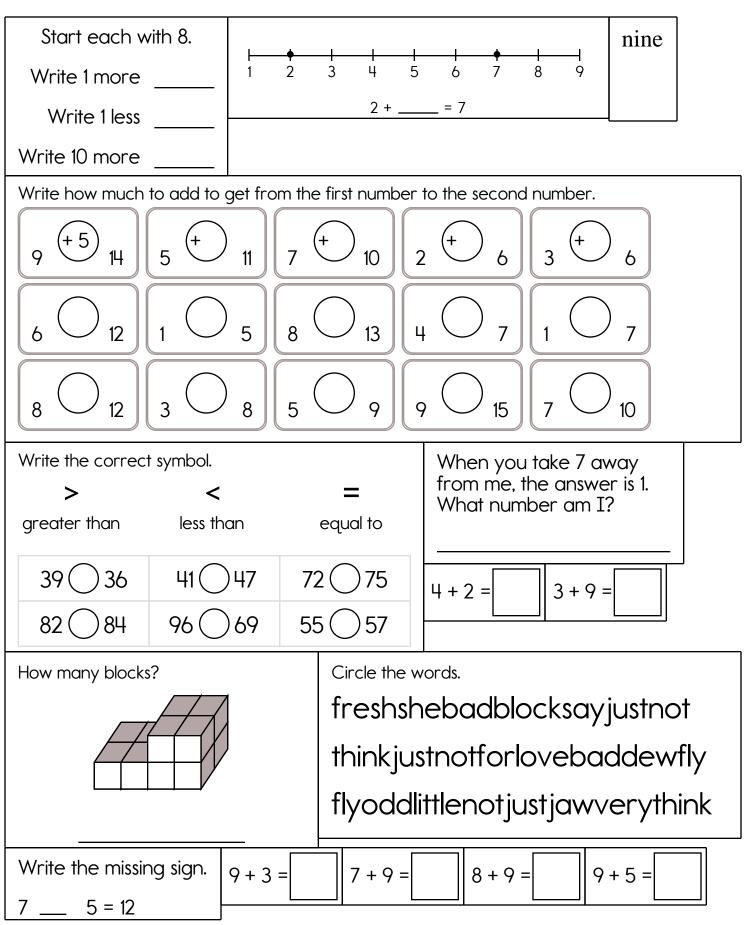

poured 151 cups of orange juice. | Sarah has fifteen books. Four books have red |
| Then he poured 36 more cups of juice. How    | covers. How many books do not have red       |
| many cups of juice did he pour in all?       | covers?                                      |
| Amanda made 18 cookies. She gave 4           | Jack grew 8 zucchini vines. Each vine had 3  |
| cookies to her best friend. How many cookies | zucchini on it. How many zucchini did he     |
| are left?                                    | grow?                                        |



word root in can mean into or not incredulous, innovation, invincible

Fill in the blanks by adding the two numbers below each hexagon.



digress, progression, regression

#### MathWorksheets.com Week of June 10



Name: \_\_\_\_\_



| Name:                                                                                                                | _                                                                                                                          |                                                                                                |
|----------------------------------------------------------------------------------------------------------------------|----------------------------------------------------------------------------------------------------------------------------|------------------------------------------------------------------------------------------------|
| Connor saw 1 movie<br>about Superman. Justin<br>saw 3 movies more than<br>Connor. How many<br>movies did Justi