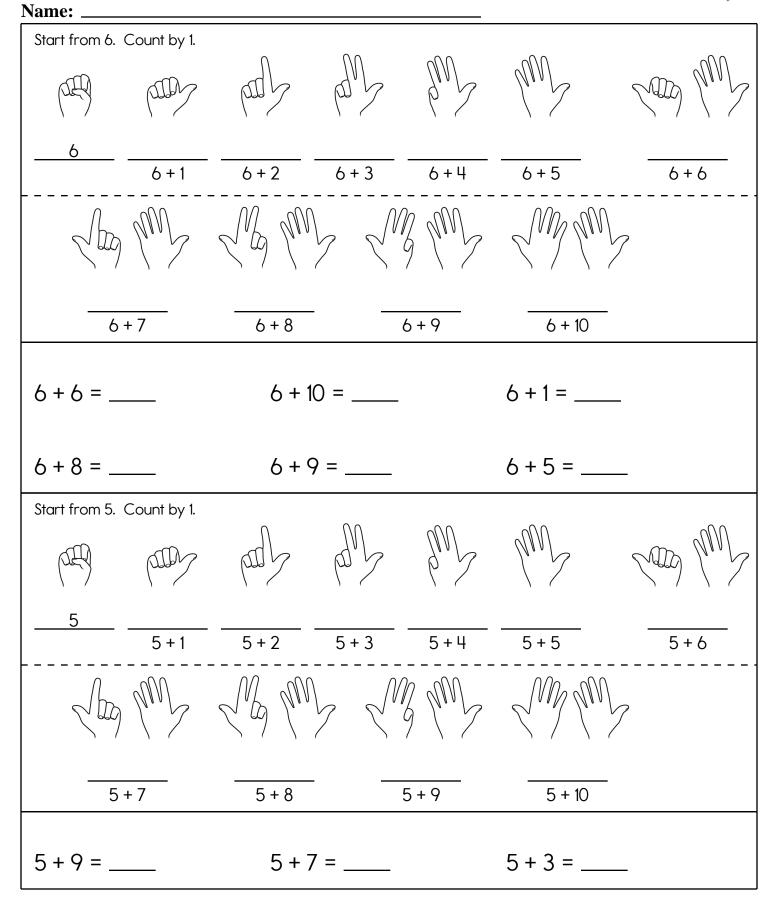

hree more trees. week. This week she cookies. There are saw six tiny sprouts. How many trees does How many seeds did four oatmeal cookies. she have? How many cookies not sprout? are there in all? 3 + 3 =9 - 6 = 2 + 4 =She has \_\_\_\_\_ trees. seeds did not sprout. There are \_ cookies in all. 3 5 Ц 7 3 6 8 2 + 5 4 4 8 8 Ц + 7 + ++ + ++[4] - ╳ = \_\_\_\_ 3 5 8 9 10 6 7 4 = Draw X 5 - 🔏 = 2 3 5 6 8 9 10 4 7 5 3 Draw $\square$ and $\overline{X}$ -= X 2 3 5 8 9 10 6 4 7 7 - 3 = X O F V B R I I N G B R I N G N I B G W K Z BRING TEN ΝΚΙΤΟΗΝΤΕΝΕΟΔΤΕΕΥΝΧΑΥΝ

Name:



Circle the words.

wisheasysistermanhappyapartthreetoonailbutsnailnose snailtoobugbikefriendneedthreesistereatlittlemancold wasmyselfaparteachslownailflywishminebikebringtook



Draw the picture which is in the rectangle 2 times:





### Name: \_



# Name: \_

| Trace. Then complete the sentence.                                 | S                                                                     |
|--------------------------------------------------------------------|-----------------------------------------------------------------------|
| sme chiner                                                         |                                                                       |
|                                                                    | Ś                                                                     |
| ф<br>ф<br>ф<br>ф<br>ф<br>ф<br>ф<br>ф<br>ф<br>ф<br>ф<br>ф<br>ф<br>ф |                                                                       |
|