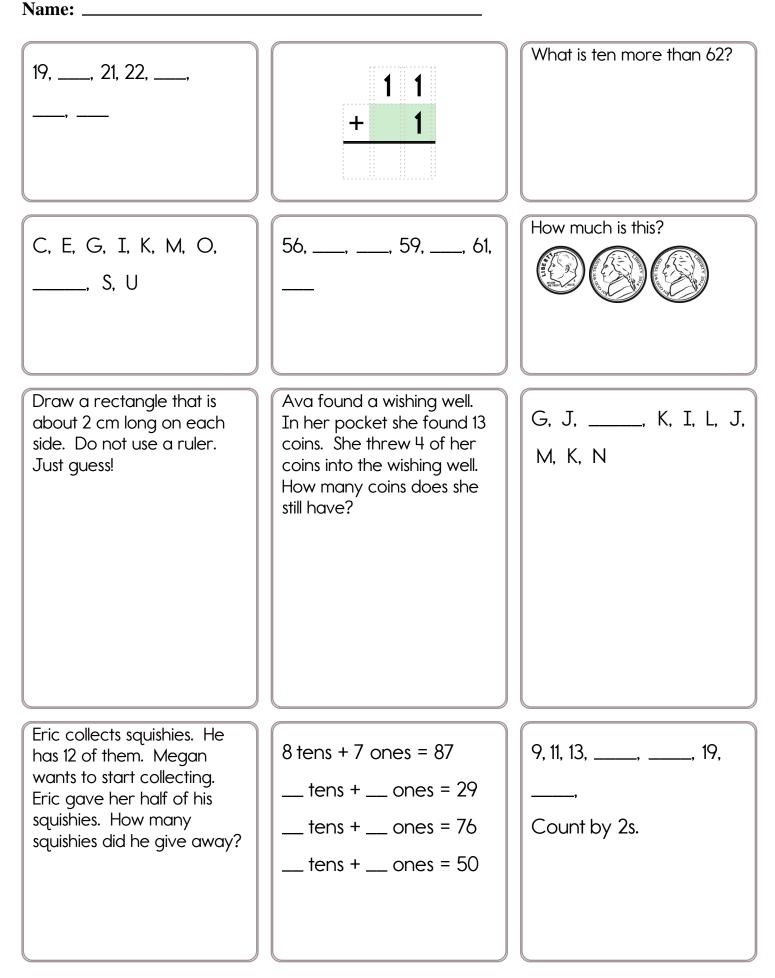

|                                                                       |
|                                                                    |                                                                       |
| 2 4                                                                | und. Draw a picture of your word.                                     |
|                                                                    | und. Draw a picture of your word.<br><b>C</b><br><b>C</b><br><b>C</b> |
| 2 4<br>Write a word that has the same vowel so<br><b>e feet</b>    |                                                                       |
| 2 4<br>Write a word that has the same vowel so<br><b>e feet</b>    |                                                                       |