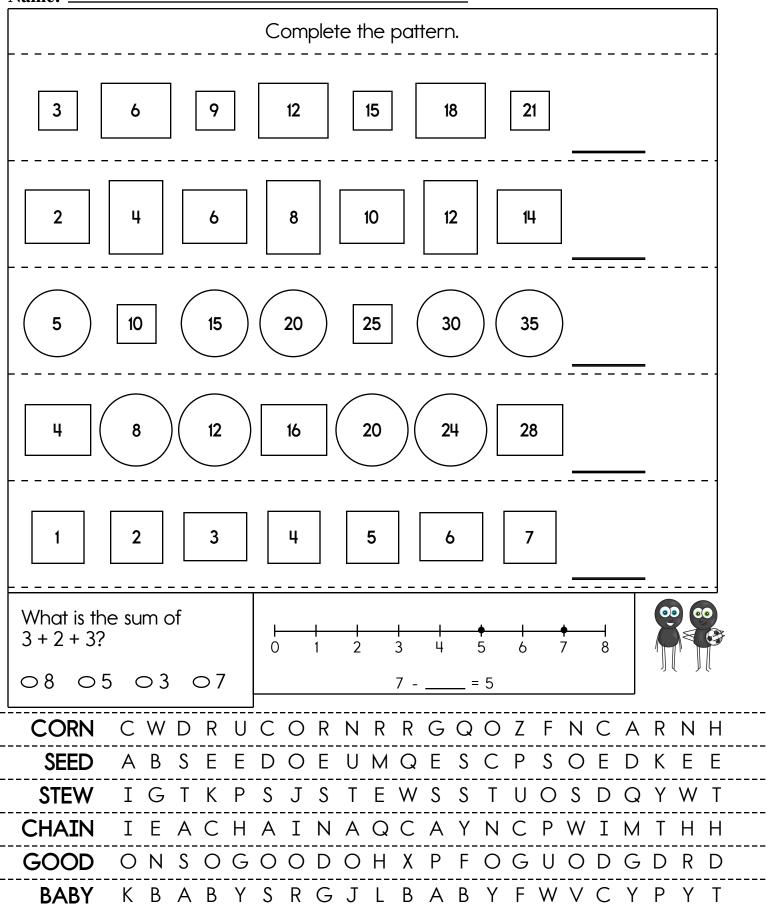

|                                                                       |
|                                                                    |                                                                       |
| 2 4                                                                | und. Draw a picture of your word.                                     |
|                                                                    | und. Draw a picture of your word.<br><b>C</b><br><b>C</b><br><b>C</b> |
| 2 4<br>Write a word that has the same vowel so<br><b>e feet</b>    |                                                                       |
| 2 4<br>Write a word that has the same vowel so<br><b>e feet</b>    |                                                                       |