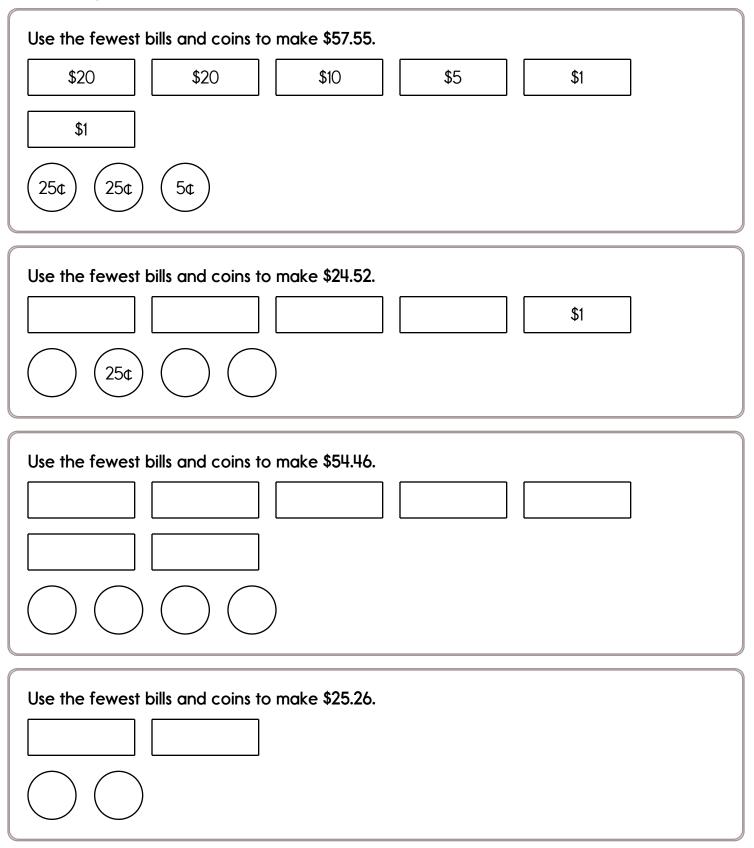

## Name: \_\_\_\_\_

Make change. You can use \$20, \$10, \$5, \$1, 25¢, 10¢, 5¢, or 1¢.

| Name:    |  |
|----------|--|
| 1 Juille |  |

Adding and Subtracting 5

| 5 + 4 =                        | 5 + 8 = 15 - 10           | 9 = 3 + 5 =                                          |
|--------------------------------|---------------------------|------------------------------------------------------|
| 11 - 5 =                       | 4 + 5 = 2 + 5             | = 5 + 5 =                                            |
| 5 + 9 =                        | 13 - 5 = 8 + 5            | = 16 - 11 =                                          |
| 13 - 5 =                       | 6 + 5 = 5 + 9             | =7+5=                                                |
| 5 + 1 =                        | 8 - 3 = 14 - 9            | = 6 + 5 =                                            |
| 10 15<br>+ 5 - 10              | 6 11<br>+ 5 <u>- 5</u> +  | 7 12 9<br>- <u>5</u> <u>- 5</u> <u>+ 5</u>           |
| 14 5<br><u>- 9 + 5</u>         | 10 8<br><u>- 5 + 5 -</u>  | $\begin{array}{cccccccccccccccccccccccccccccccccccc$ |
| 12 17<br><u>+ 5</u> <u>- 5</u> | 4 9<br><u>+5 -4 +</u>     | $\begin{array}{cccccccccccccccccccccccccccccccccccc$ |
|                                | 16 9<br><u>- 11 - 4 -</u> | $\begin{array}{cccccccccccccccccccccccccccccccccccc$ |
| 16 13<br><u>- 11 - 5</u>       | 5 5<br><u>+ 12 + 12 -</u> | 7 15 10<br>5 <u>- 10 - 5</u>                         |
| 10 - 5 =                       | 10 + 5 = 13 - 5           | = 16 - 11 =                                          |
| 5 + 10 =                       | 5 + 5 = 11 + 5            | = 12 + 5 =                                           |
| 11 - 5 =                       | 8 - 3 = 5 + 4             | = 12 - 5 =                                           |