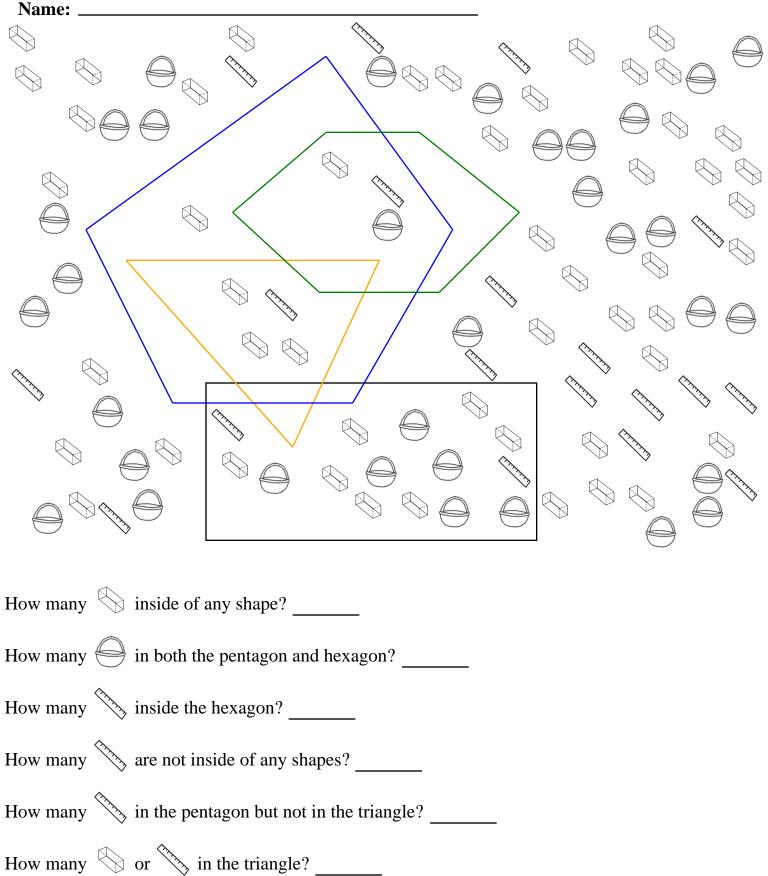

two trees. She bought pepper seeds last chocolate chip three more trees. week. This week she cookies. There are saw six tiny sprouts. How many trees does How many seeds did four oatmeal cookies. she have? How many cookies not sprout? are there in all? 3 + 3 =9 - 6 = 2 + 4 =She has \_\_\_\_\_ trees. seeds did not sprout. There are \_ cookies in all. 3 5 Ц 7 3 6 8 2 + 5 4 4 8 8 Ц + 7 + ++ + ++[4] - ╳ = \_\_\_\_ 3 5 8 9 10 6 7 4 = Draw X 5 - 🔏 = 2 3 5 6 8 9 10 4 7 5 3 Draw $\square$ and $\overline{X}$ -= X 2 3 5 8 9 10 6 4 7 7 - 3 = X O F V B R I I N G B R I N G N I B G W K Z BRING TEN ΝΚΙΤΟΗΝΤΕΝΕΟΔΤΕΕΥΝΧΑΥΝ

Name:



Circle the words.

wisheasysistermanhappyapartthreetoonailbutsnailnose snailtoobugbikefriendneedthreesistereatlittlemancold wasmyselfaparteachslownailflywishminebikebringtook



Draw the picture which is in the rectangle 2 times:





### Name: \_



# Name: \_

| Trace. Then complete the sentence.                                 | S                                                                     |
|--------------------------------------------------------------------|-----------------------------------------------------------------------|
| sme chiner                                                         |                                                                       |
|                                                                    | Ś                                                                     |
| ф<br>ф<br>ф<br>ф<br>ф<br>ф<br>ф<br>ф<br>ф<br>ф<br>ф<br>ф<br>ф<br>ф |