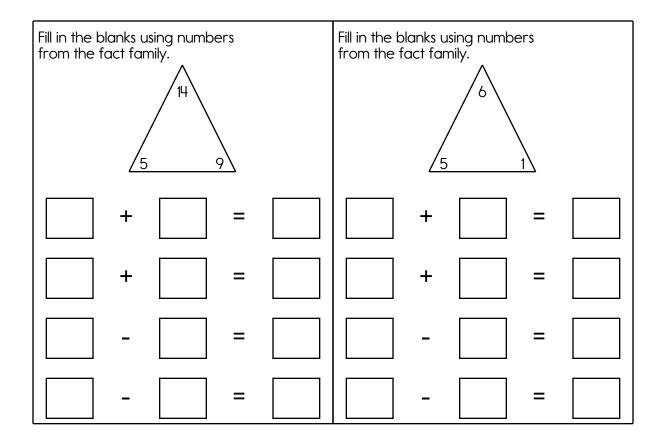

|
| 11 - 5 =                       | 8 - 3 = 5 + 4             | = 12 - 5 =                                           |

MathWorksheets.com Week of May 25

Name: \_\_\_\_\_

Adding and Subtracting 5

| 5 + 5 =  | 5 - 3 =   | 5 - 4 =  | 6 - 5 =   | 1 + 5 =  |
|----------|-----------|----------|-----------|----------|
| 9 + 5 =  | 5 + 8 =   | 13 - 5 = | 13 - 5 =  | 5 + 10 = |
| 5 - 5 =  | 10 - 5 =  | 10 - 5 = | 5 + 6 =   | 11 + 5 = |
| 5 - 3 =  | 16 - 11 = | 12 - 5 = | 9 - 4 =   | 5 + 12 = |
| 3 + 5 =  | 5 - 1 =   | 9 - 4 =  | 5 - 5 =   | 8 - 3 =  |
| 13 - 5 = | 5 + 6 =   | 6 - 5 =  | 5 + 5 =   | 7 - 5 =  |
| 8 + 5 =  | 5 + 5 =   | 1 + 5 =  | 16 - 11 = | 14 - 9 = |
| 12 + 5 = | 14 - 9 =  | 7 - 5 =  | 8 + 5 =   | 6 - 5 =  |
| 7 - 5 =  | 5 + 10 =  | 5 + 6 =  | 11 - 5 =  | 8 - 5 =  |



### MathWorksheets.com Week of May 25

#### Jenna had three Grandma has cookies Sara planted nine for us! There are two trees. She bought pepper seeds last chocolate chip three more trees. week. This week she cookies. There are saw six tiny sprouts. How many trees does How many seeds did four oatmeal cookies. she have? How many cookies not sprout? are there in all? 3 + 3 =9 - 6 = 2 + 4 =She has \_\_\_\_\_ trees. seeds did not sprout. There are \_ cookies in all. 3 5 Ц 7 3 6 8 2 + 5 4 4 8 8 Ц + 7 + ++ + ++[4] - ╳ = \_\_\_\_ 3 5 8 9 10 6 7 4 = Draw X 5 - 🔏 = 2 3 5 6 8 9 10 4 7 5 3 Draw $\square$ and $\overline{X}$ -= X 2 3 5 8 9 10 6 4 7 7 - 3 = X O F V B R I I N G B R I N G N I B G W K Z BRING TEN ΝΚΙΤΟΗΝΤΕΝΕΟΔΤΕΕΥΝΧΑΥΝ

Name:



Circle the words.

wisheasysistermanhappyapartthreetoonailb