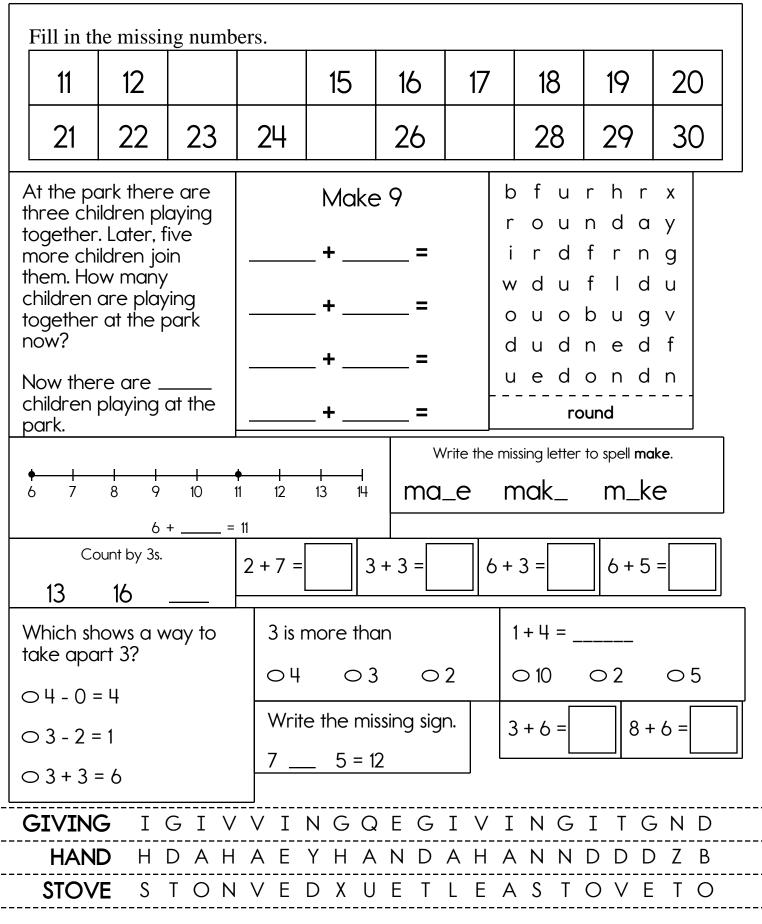

week. This week she cookies. There are saw six tiny sprouts. How many trees does How many seeds did four oatmeal cookies. she have? How many cookies not sprout? are there in all? 3 + 3 =9 - 6 = 2 + 4 =She has \_\_\_\_\_ trees. seeds did not sprout. There are \_ cookies in all. 3 5 Ц 7 3 6 8 2 + 5 4 4 8 8 Ц + 7 + ++ + ++[4] - ╳ = \_\_\_\_ 3 5 8 9 10 6 7 4 = Draw X 5 - 🔏 = 2 3 5 6 8 9 10 4 7 5 3 Draw $\square$ and $\overline{X}$ -= X 2 3 5 8 9 10 6 4 7 7 - 3 = X O F V B R I I N G B R I N G N I B G W K Z BRING TEN ΝΚΙΤΟΗΝΤΕΝΕΟΔΤΕΕΥΝΧΑΥΝ

Name:



Circle the words.

wisheasysistermanhappyapartthreetoonailbutsnailnose snailtoobugbikefriendneedthreesistereatlittlemancold wasmyselfaparteachslownailflywishminebikebringtook



Draw the picture which is in the rectangle 2 times:





### Name: \_



# Name: \_

| Trace. Then complete the sentence.                                 | S                                                                     |
|--------------------------------------------------------------------|-----------------------------------------------------------------------|
| sme chiner                                                         |                                                                       |
|                                                                    | Ś                                                                     |
| ф<br>ф<br>ф<br>ф<br>ф<br>ф<br>ф<br>ф<br>ф<br>ф<br>ф<br>ф<br>ф<br>ф |                                                                       |
|                                                                    |