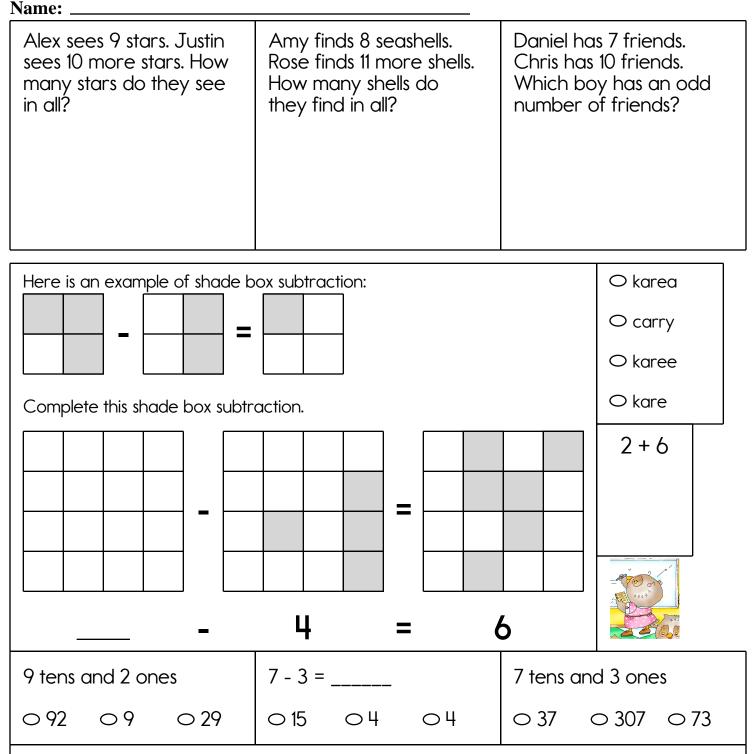

#### Jenna had three Grandma has cookies Sara planted nine for us! There are two trees. She bought pepper seeds last chocolate chip three more trees. week. This week she cookies. There are saw six tiny sprouts. How many trees does How many seeds did four oatmeal cookies. she have? How many cookies not sprout? are there in all? 3 + 3 =9 - 6 = 2 + 4 =She has \_\_\_\_\_ trees. seeds did not sprout. There are \_ cookies in all. 3 5 Ц 7 3 6 8 2 + 5 4 4 8 8 Ц + 7 + ++ + ++[4] - ╳ = \_\_\_\_ 3 5 8 9 10 6 7 4 = Draw X 5 - 🔏 = 2 3 5 6 8 9 10 4 7 5 3 Draw $\square$ and $\overline{X}$ -= X 2 3 5 8 9 10 6 4 7 7 - 3 = X O F V B R I I N G B R I N G N I B G W K Z BRING TEN ΝΚΙΤΟΗΝΤΕΝΕΟΔΤΕΕΥΝΧΑΥΝ