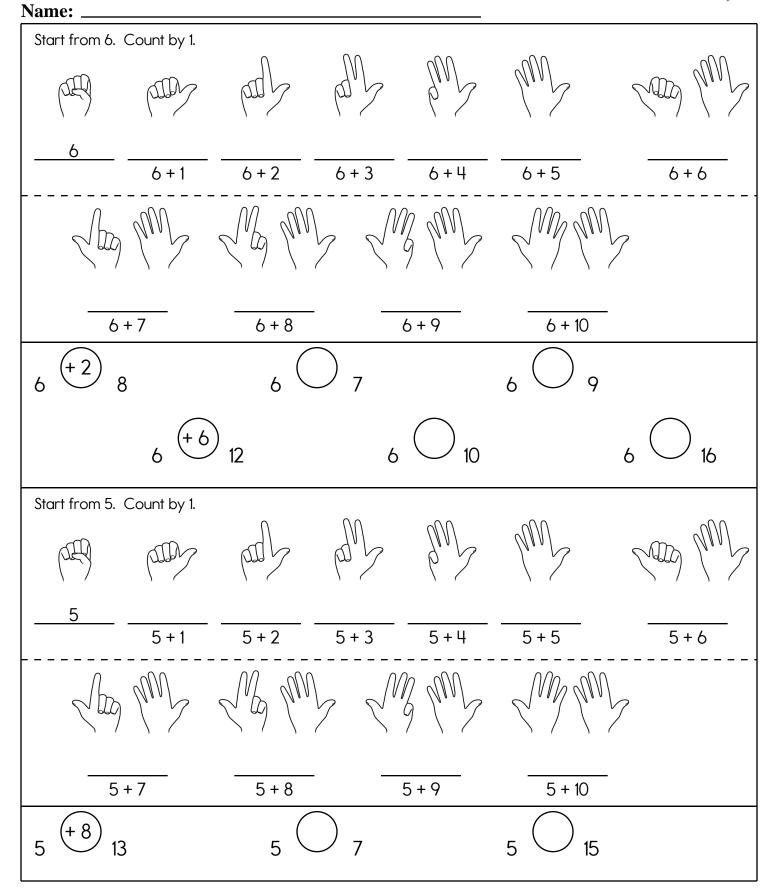

three more trees. week. This week she cookies. There are saw six tiny sprouts. How many trees does How many seeds did four oatmeal cookies. she have? How many cookies not sprout? are there in all? 3 + 3 =9 - 6 = 2 + 4 =She has \_\_\_\_\_ trees. seeds did not sprout. There are \_ cookies in all. 3 5 Ц 7 3 6 8 2 + 5 4 4 8 8 Ц + 7 + ++ + ++[4] - ╳ = \_\_\_\_ 3 5 8 9 10 6 7 4 = Draw X 5 - 🔏 = 2 3 5 6 8 9 10 4 7 5 3 Draw $\square$ and $\overline{X}$ -= X 2 3 5 8 9 10 6 4 7 7 - 3 = X O F V B R I I N G B R I N G N I B G W K Z BRING TEN ΝΚΙΤΟΗΝΤΕΝΕΟΔΤΕΕΥΝΧΑΥΝ

Name:



Circle the words.

wisheasysistermanhappyapartthreetoonailbutsnailnose snailtoobugbikefriendneedthreesistereatlittlemancold wasmyselfaparteachslownailflywishminebikebringtook



Draw the picture which is in the rectangle 2 times:





### Name: \_



# Name: \_

| Trace. Then complete the sentence.                                 | S                                                                     |
|--------------------------------------------------------------------|-----------------------------------------------------------------------|
| sme chiner                                                         |                                                                       |
|                                                                    | Ś                                                                     |
| ф<br>ф<br>ф<br>ф<br>ф<br>ф<br>ф<br>ф<br>ф<br>ф<br>ф<br>ф<br>ф<br>ф |                                                                       |
|