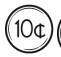

How much is this?

Circle the fifth number.

F, 1, B, A, 7, 6, D, 2, F, A, 7, 5, 5, B, F, D, 1, 6, 2

How much is this?

14 = 4 + 10

Circle all the ways to make 11.

Emily found a wishing well. In her pocket she found 10 coins. She threw 4 of her coins into the wishing well. How many coins does she still have?