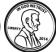

How much is this?

Circle the fifth number.

F, 1, B, A, 7, 6, D, 2, F, A, 7, 5, 5, B, F, D, 1, 6, 2

How much is this?

14 = 4 + 10

Circle all the ways to make 11.

Emily found a wishing well. In her pocket she found 10 coins. She threw 4 of her coins into the wishing well. How many coins does she still have?