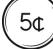

How much is this?

Circle the fifth number.

F, 1, B, A, 7, 6, D, 2, F, A, 7, 5, 5, B, F, D, 1, 6, 2

How much is this?

14 = 4 + 10

Circle all the ways to make 11.

Emily found a wishing well. In her pocket she found 10 coins. She threw 4 of her coins into the wishing well. How many coins does she still have?