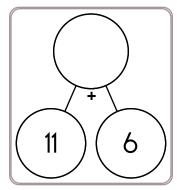

## Name:

The sum of each side is 20. Fill in the missing squares.

$$2 + 13 + 5 = 20$$

Mary started the year with ten stuffed animals. By the end of the year, she had 18 stuffed animals. How many new stuffed animals did she get during the year?