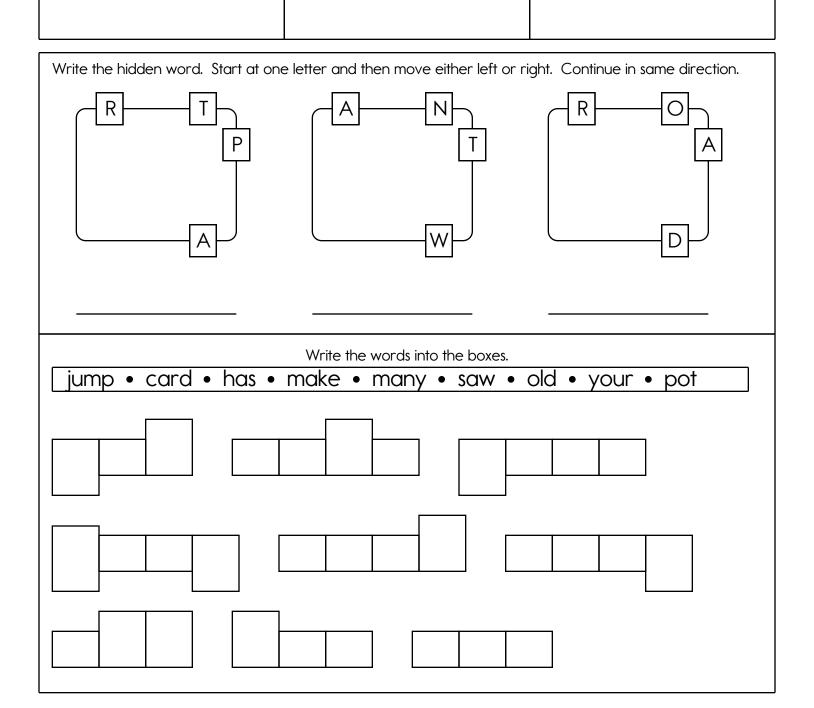

|
|-----------|----------|----------|----------|
| May       | June     | July     | August   |
| September | October  | November | December |

Start each with 10.

Write 1 more \_\_\_\_\_

Write 1 less \_\_\_\_

Write 10 more \_\_\_\_

Write the words into the boxes.



What is the difference for 7 - 7?

00 02 03 01

14 - 7 = \_\_\_\_\_

03 07 02

What is the sum of 1 + 2 + 2?

012 05 07 015

MOTHER KMMOTHEUEINLTMOTHER

FOUR UCPROUKTUFOUREFFOUR

RIVER RIVERTHSRIVIERZERCA

Jan found five pins on the table. Mary found seven pins on the table. How many pins did they find in all? Robert could juggle 3 balls. Then he learned to juggle 1 more. How many balls can he juggle now?

Mary used all her breath to blow up two floats and four life vests. How many water items did she blow up in all?









What can you add to your picture?





I added .

+ 5

 1 2
 8
 2 0
 5
 7
 1 4

 + 2 0
 + 1
 + 1 1
 + 1 3
 + 2
 + 1 3





Draw it.
What can you add to your picture?

I added \_

$$12 + 8 =$$

$$6 + 6 =$$

$$1 + 5 =$$

$$13 + 3 =$$

$$9 + 10 =$$

$$9 + 13 =$$

$$1 + 18 =$$

$$8 + 12 =$$

$$5 + 17 =$$

$$20 + 1 =$$

$$8 + 7 =$$

$$_{--}$$
 + 17 = 31

$$_{--}$$
 + 9 = 14

$$_{--}$$
 + 10 = 21

Write your starting time.

Make your own equations.

Each row, column, and box must have the numbers 1 through 4. The first box is done.

| 2 | 4 |   | 3 |
|---|---|---|---|
| 3 | 1 | 4 |   |
| 1 | 3 |   |   |
|   |   |   |   |

Each row, column, and box must have 4 different pictures.



Help Robot find Rover. Color the boxes with odd sums to make a path.



|         | 2 + 4 = | 9 + 5 = | 1+7