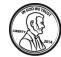

How much is this?

Circle the fifth number.

F, 1, B, A, 7, 6, D, 2, F, A, 7, 5, 5, B, F, D, 1, 6, 2

How much is this?

14 = 4 + 10

Circle all the ways to make 11.

Emily found a wishing well. In her pocket she found 10 coins. She threw 4 of her coins into the wishing well. How many coins does she still have?