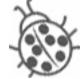

What is ten less than 82?

16, \_\_\_\_, \_\_\_\_, 20, 21,

How many dots on the bug?

C, E, G, I, K, M,

\_\_\_\_, Q, S, U, W, Y

8, 10, 12, 14, \_\_\_\_, 18,

20, 22

Circle the even numbers.