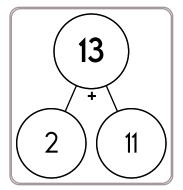

## Name:

The sum of each side is 20. Fill in the missing squares.

$$2 + 13 + 5 = 20$$

Mary started the year with ten stuffed animals. By the end of the year, she had 18 stuffed animals. How many new stuffed animals did she get during the year?