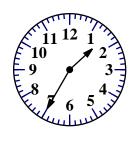

What time is it?

\_\_\_:\_\_

Write the number that is 1 more.

April is reading book 3 of the My Club series. There are 9 books in the series. After she finishes book 3, how many more books will she read to finish the series? Circle the odd numbers.