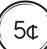

How much is this?

Circle the fifth number.

F, 1, B, A, 7, 6, D, 2, F, A, 7, 5, 5, B, F, D, 1, 6, 2

How much is this?

14 = 4 + 10

Circle all the ways to make 11.

Emily found a wishing well. In her pocket she found 10 coins. She threw 4 of her coins into the wishing well. How many coins does she still have?