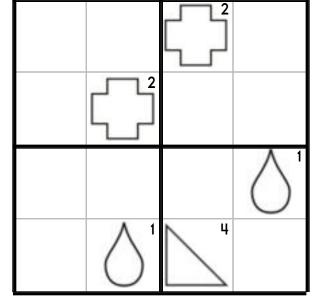

Each row, column, and box must have 4 different pictures.

Help Robot find Rover. Color the boxes with odd sums to make a path.

|         | 2 + 4 = | 9 + 5 = | 1+7=    | 7 + 7 = | 8 + 4 = | 9 + 3 = | 1+9=    |
|---------|---------|---------|---------|---------|---------|---------|---------|
| 3 + 2 = | 2+1=    | 6+7=    | 9 + 4 = | 7 + 9 = | 5 + 8 = | 5+3=    | 6+4=    |
| 3 + 5 = | 1+3=    | 3 + 2 = | 4 + 3 = | 6+2=    | 7 + 3 = | 1+9=    | 4 + 3 = |
| 7 + 6 = | 4+3=    | 2+3=    | 6+5=    | 8 + 2 = | 1+5=    | 9 + 3 = | 4 + 8 = |
| 4 + 1 = | 2+1=    | 7 + 8 = | 6+5=    | 2+1=    | 9 + 4 = | 2 + 7 = | 4 + 9 = |
| 6 + 7 = | 5+2=    | 1+8=    | 9 + 2 = | 9 + 2 = | 2+9=    | 7 + 2 = | 4 + 3 = |
| 8 + 9 = | 2 + 9 = | 4+1=    | 8 + 9 = | 1+8=    | 3+6=    | 8 + 3 = |         |