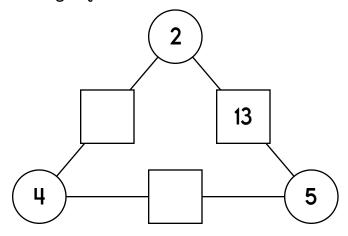

## Name:

The sum of each side is 20. Fill in the missing squares.

$$2 + 13 + 5 = 20$$

Mary started the year with ten stuffed animals. By the end of the year, she had 18 stuffed animals. How many new stuffed animals did she get during the year?