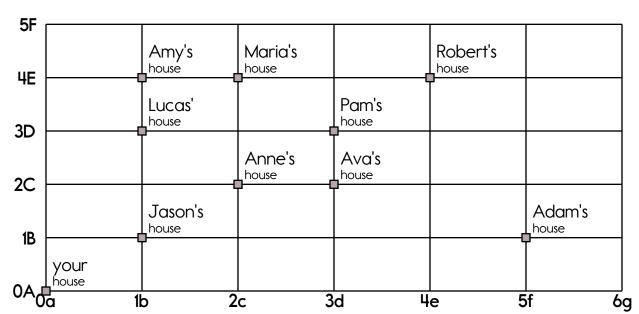

Write the number that is 10 more.

two

Name: \_\_\_\_\_

How will you get from your house to Maria's house?

Go up \_\_\_\_\_ . Go right \_\_\_\_\_ .

Start at your house. Go right 1. Go up 3. You knock at the door. Who answers?

Start at 4e, 2C. Go left 1. Go up 1. You knock at the door. Who answers?

Fill in the missing numbers.

| Ц1 | 42 |    | ЦБ | ЦА | Ц7 | ЦЯ | ЦО | 50 |
|----|----|----|----|----|----|----|----|----|
|    |    |    |    |    |    |    | 77 | 30 |
| 51 | 52 | 54 | 55 | 56 | 57 | 58 |    | 60 |