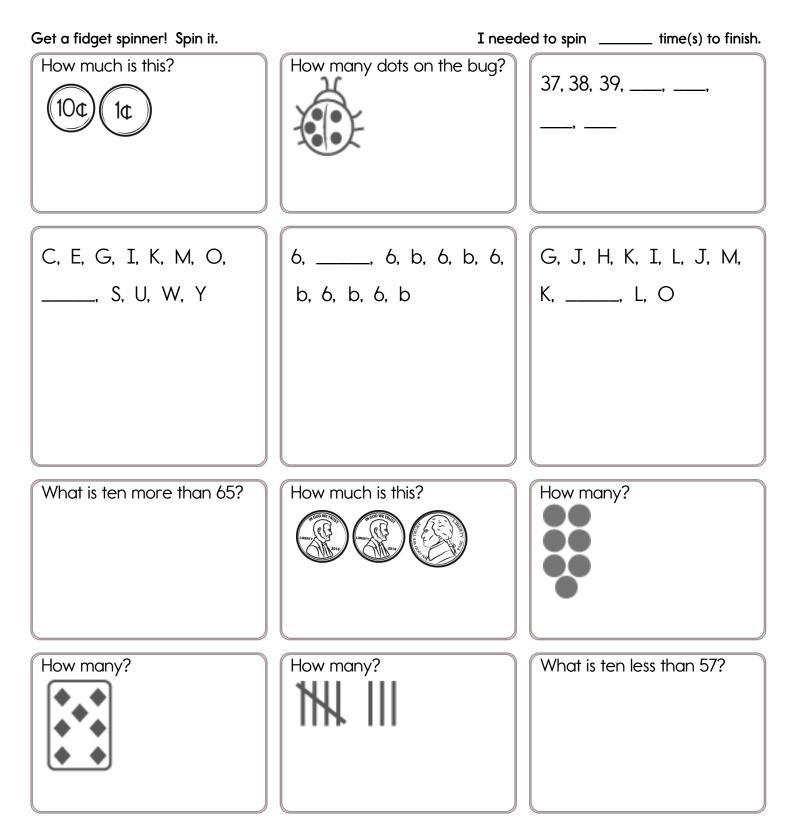

Name: \_\_\_\_\_









| Sho      | <u>ow th</u> e | e patt   |                |          |          |          | pots ir<br>e_lette |          |          |          | <u>ipe o</u> i | _number.        |
|----------|----------------|----------|----------------|----------|----------|----------|--------------------|----------|----------|----------|----------------|-----------------|
| 3        |                |          | <b>3</b>       |          | Ô        |          | ☆                  | 8        | <b>3</b> |          |                | 5               |
| <u> </u> | <u> </u>       | <u> </u> | <u> </u>       | <u> </u> | <u> </u> | <u> </u> | <u> </u>           | <u> </u> | <u> </u> | <u> </u> | <u> </u>       | _ <u>A</u>      |
| ź        | ÷2             | <u>ن</u> | <sup>±</sup> 2 | ź        | \$