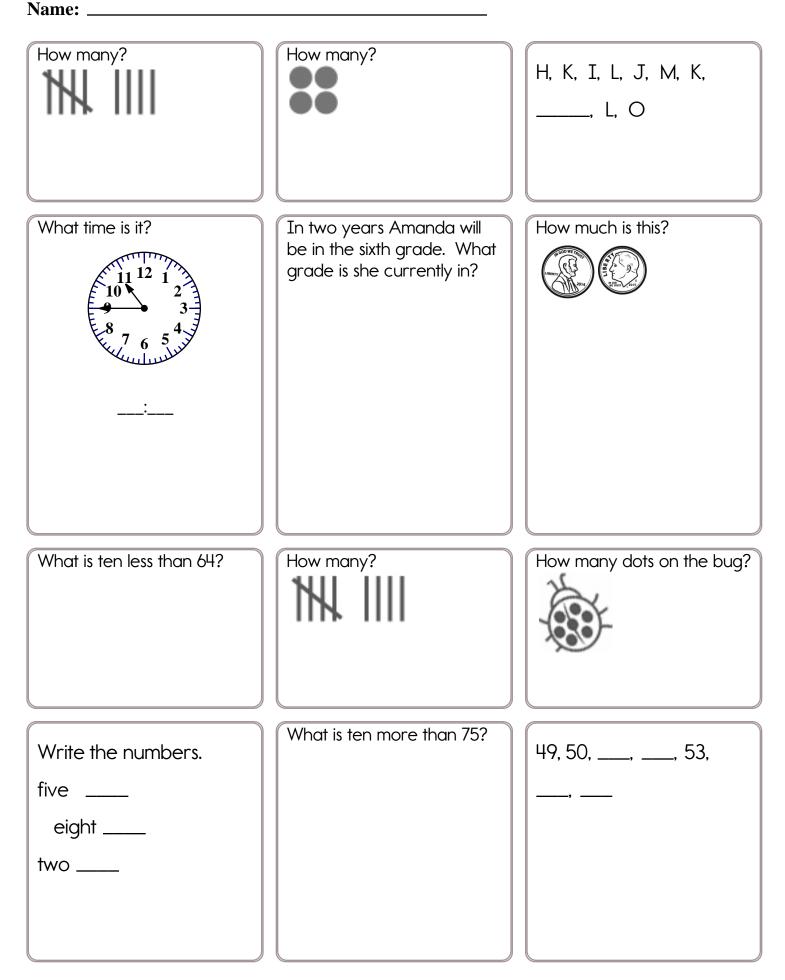

Name: \_\_\_\_\_

| Sho      | <u>ow th</u> e | e patt   |                |          |          |          | pots ir<br>e_lette |          |          |          | <u>ipe o</u> i | _number.        |
|----------|----------------|----------|----------------|----------|----------|----------|--------------------|----------|----------|----------|----------------|-----------------|
| 3        |                |          | <b>3</b>       |          | Ô        |          | ☆                  | 8        | <b>3</b> |          |                | 5               |
| <u> </u> | <u> </u>       | <u> </u> | <u> </u>       | <u> </u> | <u> </u> | <u> </u> | <u> </u>           | <u> </u> | <u> </u> | <u> </u> | <u> </u>       | _ <u>A</u>      |
| ź        | ÷2             | <u>ن</u> | <sup>±</sup> 2 | ź        | \$       | £2       | <sup>±</sup> 2     | 2        | ź        |          | 2              | <sup>th</sup> 2 |
|          |                |          |                |          |          |          |                    |          |          |          |                |                 |
|          |                |          |                |          |          |          |                    |          |          | ]        |                |                 |
| <br>     | <br><br>☆      |          | ☆              | ·        | <br>     |          | <u>ن</u>           |          |          |          | ☆              |                 |
| U        |                | U        | U              |          | U        |          | ţ3                 | U        | U        |          | U              | 0               |
|          |                |          |                |          |          |          |                    |          |          |          |                |                 |
|          |                |          |                |          |          | •        |                    |          |          |          |                |                 |
|          |                |          |                |          |          |          |                    |          |          |          |                |                 |
|          | ] [            |          |                |          |          |          |                    |          |          |          |                |                 |
|          |                |          |                | ·        |          |          |                    |          |          |          |                |                 |