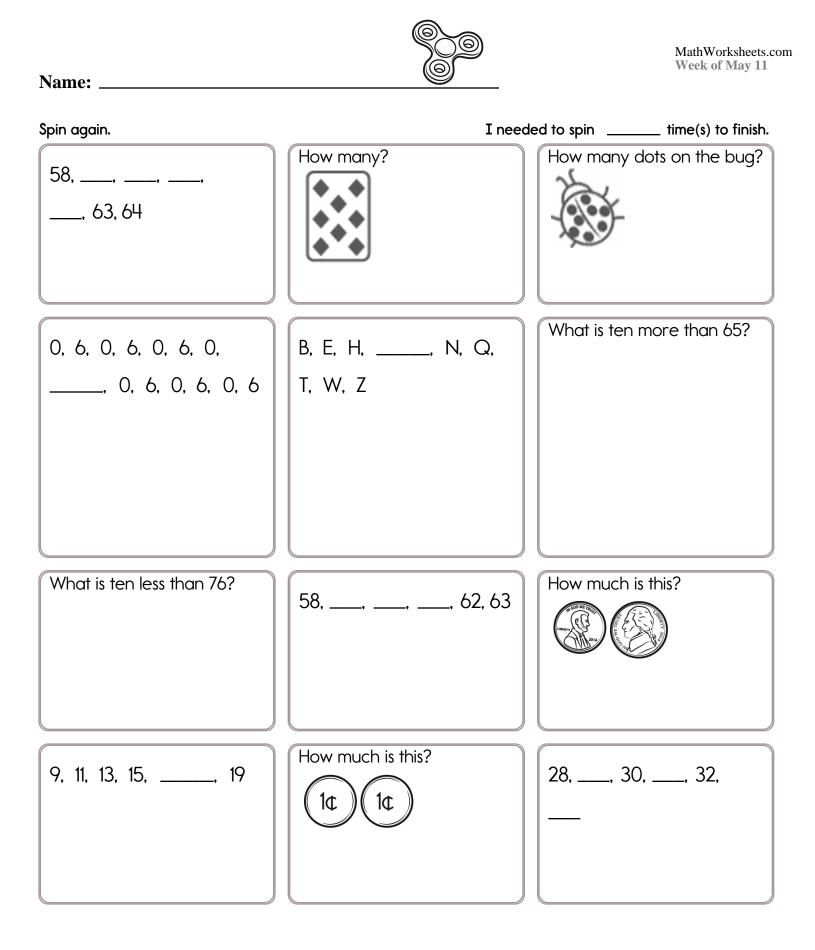

MathWorksheets.com Week of May 11

Name: \_\_\_\_\_

Adding and Subtracting 1

| 1 + 1 =  | 3 - 1 = | 2 - 1 =  | 5 - 1 = | 3 - 1 = |
|----------|---------|----------|---------|---------|
| 5 - 4 =  | 8 - 1 = | 1 + 1 =  | 2 - 1 = | 9 - 1 = |
| 10 - 9 = | 1 - 1 = | 1 + 8 =  | 6 + 1 = | 1 + 1 = |
| 9 - 1 =  | 1 - 1 = | 7 - 6 =  | 8 + 1 = | 6 - 5 = |
| 2 - 1 =  | 5 - 4 = | 3 - 1 =  | 4 - 1 = | 6 - 1 = |
| 8 - 7 =  | 1 + 7 = | 4 - 1 =  | 6 - 5 = | 7 - 1 = |
| 3 - 1 =  | 4 - 1 = | 5 + 1 =  | 1 - 1 = | 1 + 9 = |
| 4 - 1 =  | 5 - 1 = | 6 - 5 =  | 5 + 1 = | 2 + 1 = |
| 8 - 1 =  | 3 - 1 = | 10 - 9 = | 3 - 1 = | 1 + 7 = |

MathWorksheets.com Week of May 11