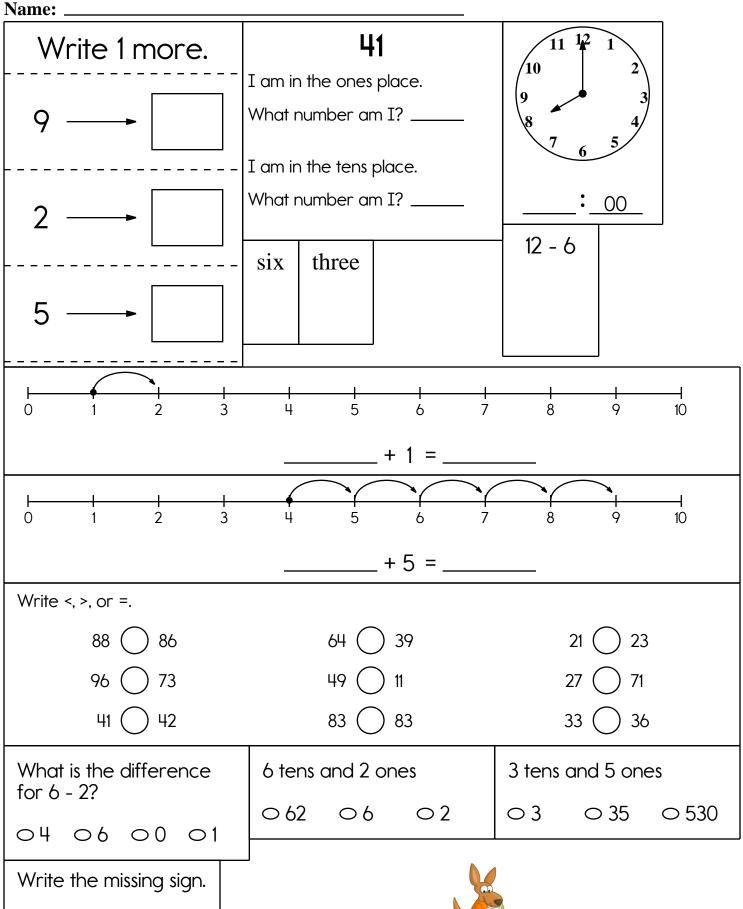

| + 2            | + 1           | + 1            |
| )             | 4             | 0              | )               | 5             | )              | )              | 1             | 7              |
| + 5           | + ()          | + 4            | + 9             | + ()          | + 6            | + 8            | + 1           | + ()           |
| 7             | 9             | 6              | 1               | 1             | 8              | 1              | 0             | 1              |

MathWorksheets.com Week of May 11



## Name: \_

Fill in the missing numbers. How? The sum of the four surrounding numbers is in the center of each square. Example: Example:



Fill in the missing numbers. How? The sum of the four surrounding numbers is in the center of each square.





11 \_\_\_\_ 4 = 7



#### MathWorksheets.com Week of May 11

## Name: \_\_\_\_\_

Fill in the numbers.

|    | 45       |       |                                     |                                                                                               |
|----|----------|-------|-------------------------------------|-----------------------------------------------------------------------------------------------|
| 54 |          | 56    |                                     |                                                                                               |
| 64 | 65       | 66    |                                     |                                                                                               |
| 74 |          | 76    |