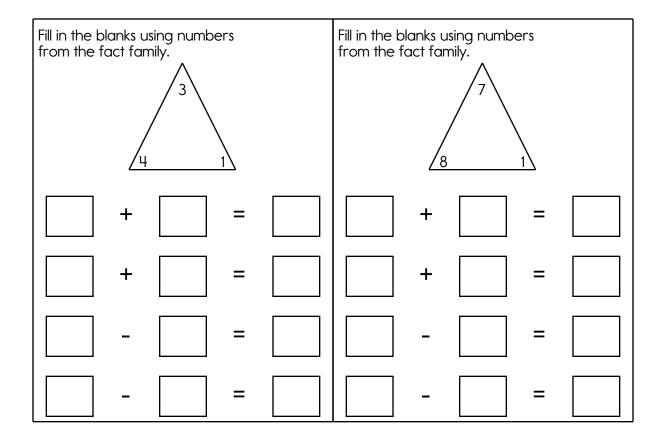

## Name: \_

Fill in the missing numbers. How? The sum of the four surrounding numbers is in the center of each square. Example: Example:

Fill in the missing numbers. How? The sum of the four surrounding numbers is in the center of each square.