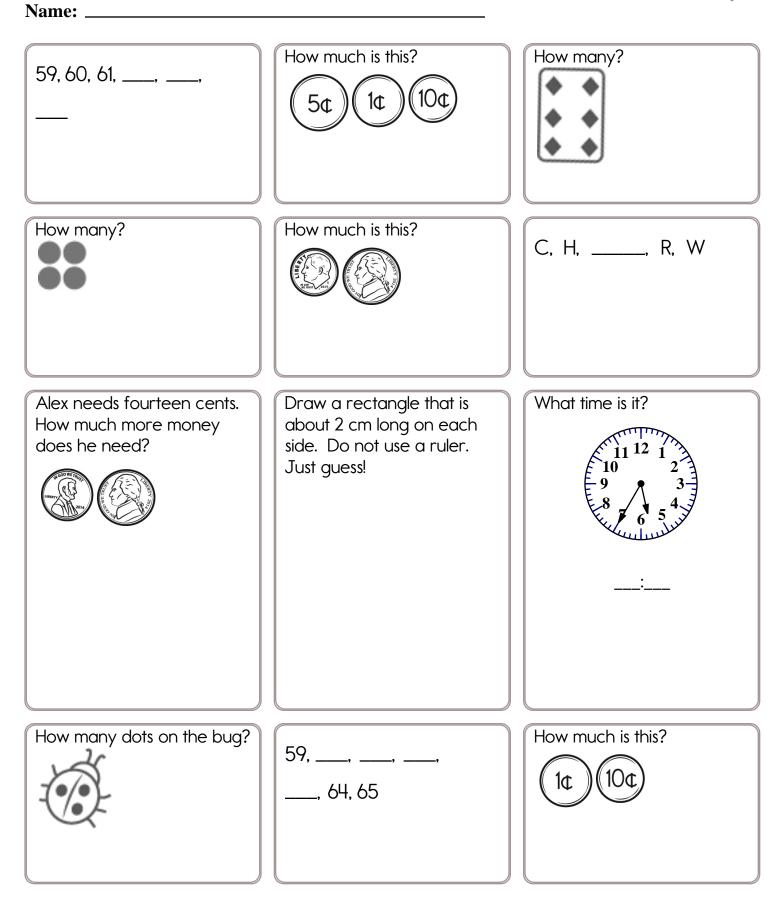

Name: \_\_\_\_\_

| Sho      | <u>ow th</u> e | e patt   |                |          |          |          | pots ir<br>e_lette |          |          |          | <u>ipe o</u> i | _number.        |
|----------|----------------|----------|----------------|----------|----------|----------|--------------------|----------|----------|----------|----------------|-----------------|
| 3        |                |          | <b>3</b>       |          | Ô        |          | ☆                  | 8        | <b>3</b> |          |                | 5               |
| <u> </u> | <u> </u>       | <u> </u> | <u> </u>       | <u> </u> | <u> </u> | <u> </u> | <u> </u>           | <u> </u> | <u> </u> | <u> </u> | <u> </u>       | _ <u>A</u>      |
| ź        | ÷2             | <u>ن</u> | <sup>±</sup> 2 | ź        | \$       | £2       | <sup>±</sup> 2     | 2        | ź        |          | 2              | <sup>th</sup> 2 |
|          |                |          |                |          |          |          |                    |          |          |          |                |                 |
|          |                |          |                |          |          |          |                    |          |          | ]        |                |                 |
| <br>     | <br><br>☆      |          | ☆              | ·        | <br>     |          | <u>ن</u>           |          |          |          | ☆              |                 |
| U        |                | U        | U              |          | U        |          | ţ3                 | U        | U        |          | U              | 0               |
|          |                |          |                |          |          |          |                    |          |          |          |                |                 |
|          |                |          |                |          |          | •        |                    |          |          |          |                |                 |
|          |                |          |                |          |          |          |                    |          |          |          |                |                 |
|          | ] [            |          |                |          |          |          |                    |          |          |          |                |                 |
|          |                |          |                | ·        |          |          |                    |          |          |          |                |                 |