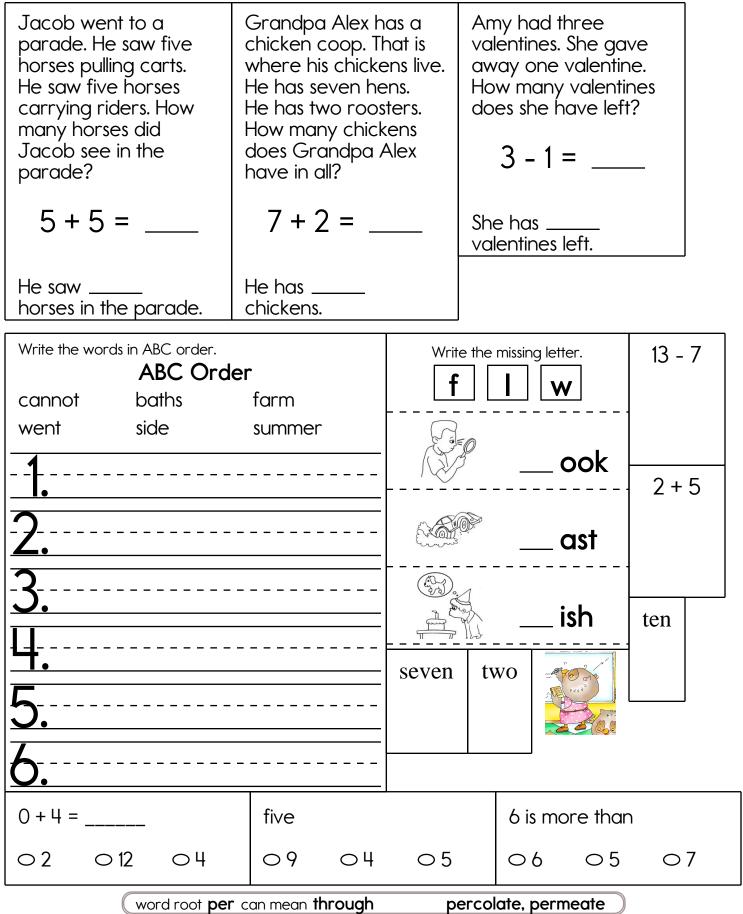

### Name: . Amy finds 6 seashells. Anne had 8 dimes. She Jason put 7 sodas on a Emily finds 7 more shells. used 4 dimes to buy an tray. Maria took 2 sodas How many shells do off the tray. How many apple. She gave the they find in all? apple to her horse. How sodas were left on the many dimes did she tray? have left?