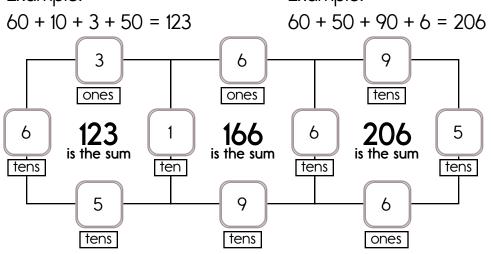

## Name: \_

Fill in the missing numbers. How? The sum of the four surrounding numbers is in the center of each square. Example: Example:

Fill in the missing numbers. How? The sum of the four surrounding numbers is in the center of each square.