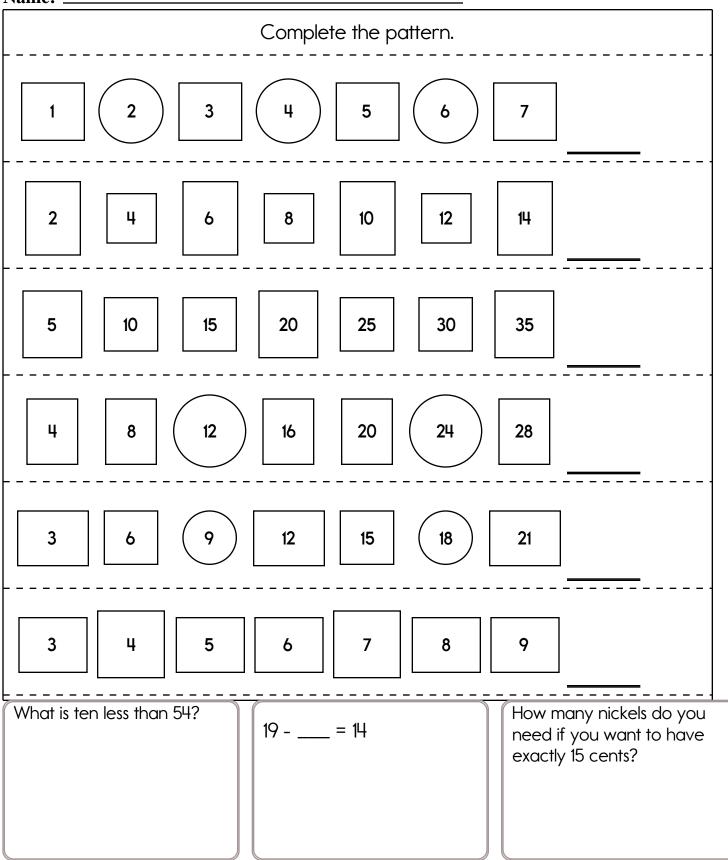

|
|                                                                                          |
| Cross off the number that does NOT belong                                                |
| Cross off the number that does NOT belong.                                               |
| Cross off the number that does NOT belong.<br>10, 12, 14, 15, 16, 18, 20, 22, 24, 26, 28 |
|                                                                                          |
|                                                                                          |
|                                                                                          |
|                                                                                          |