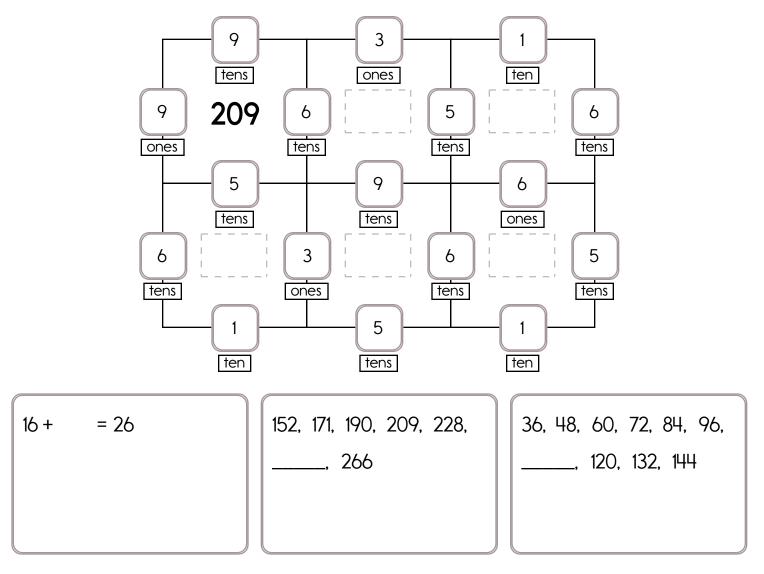

## Name: \_

Fill in the missing numbers. How? The sum of the four surrounding numbers is in the center of each square. Example: Example:

Fill in the missing numbers. How? The sum of the four surrounding numbers is in the center of each square.

11 \_\_\_\_ 4 = 7