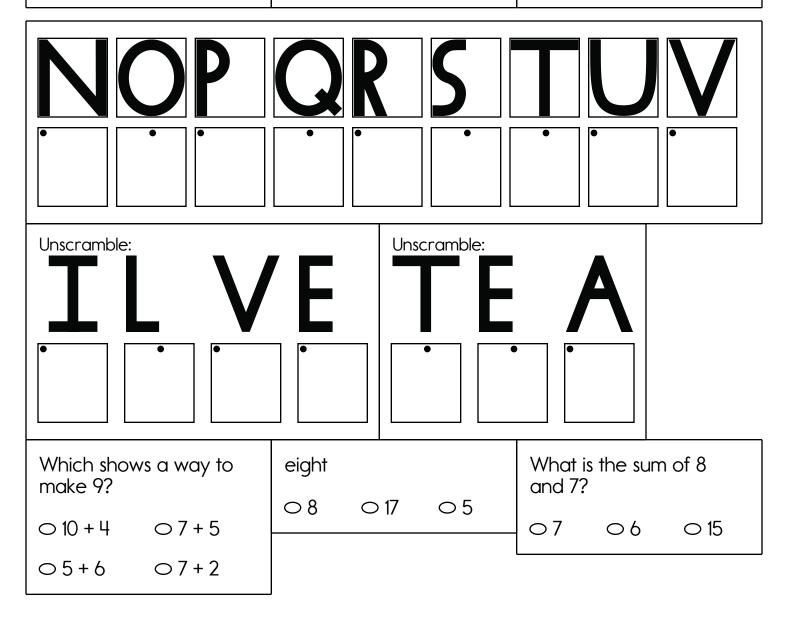

|
|               |              |              |                  |                                                |                |                     |                |            |          |     |   |          | ]          |
| <u>I drev</u> | <u>v an</u>  |              |                  | p                                              | atterr         | n <u> </u>          |                |            |          |     |   |          |            |



## Name: \_



### Name: . Amy finds 6 seashells. Anne had 8 dimes. She Jason put 7 sodas on a Emily finds 7 more shells. used 4 dimes to buy an tray. Maria took 2 sodas How many shells do off the tray. How many apple. She gave the they find in all? apple to her horse. How sodas were left on the many dimes did she tray? have left?



Adding and Subtracting 1

| 2 + 1 =                                                                  | 1 + 3 =         | 6         | - 5 =           | _ 10 -          | 9 =              |
|--------------------------------------------------------------------------|-----------------|-----------|-----------------|-----------------|------------------|
| 5 - 4 =                                                                  | 7 - 6 =         | 4         | - 1 =           | _ 5+            | 1 =              |
| 1 + 4 =                                                                  | 1 + 3 =         | 5         | + 1 =           | _ 1+            | 2 =              |
| 7 - 6 =                                                                  | 8 - 7 =         | 4         | - 1 =           |