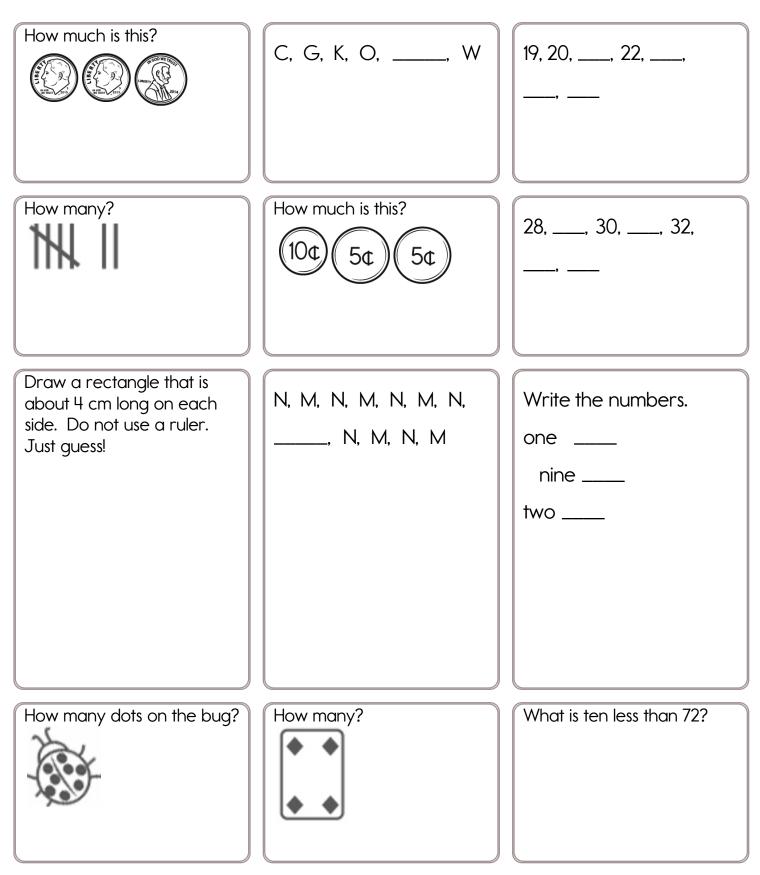

| •       | t find Rove<br>ake a path. |         |         |         |         |         |         |
|---------|----------------------------|---------|---------|---------|---------|---------|---------|
|         | 7 + 4 =                    | 6 + 7 = | 8 + 3 = | 4 + 7 = | 5 + 4 = | 6 + 3 = | 2 + 6 = |
| 3 + 3 = | 7 + 9 =                    | 5 + 5 = | 8 + 4 = | 6 + 2 = | 5 + 9 = | 2 + 7 = | 8 + 9 = |
| 1 + 7 = | 4 + 8 =                    | 4 + 4 = | 1+9=    | 3 + 1 = | 7 + 3 = | 7 + 7 = | 3 + 2 = |
| 9 + 8 = | 6 + 1 =                    | 9+6=    | 7 + 8 = | 2 + 5 = | 1+2=    | 9 + 2 = | 5 + 8 = |
| 4 + 3 = | 4 + 9 =                    | 1 + 7 = | 6 + 8 = | 3 + 5 = | 8 + 9 = | 2 + 4 = | 9 + 1 = |
| 6 + 9 = | 9 + 4 =                    | 1+6=    | 5 + 2 = | 6 + 3 = | 2 + 9 = | 3 + 9 = |