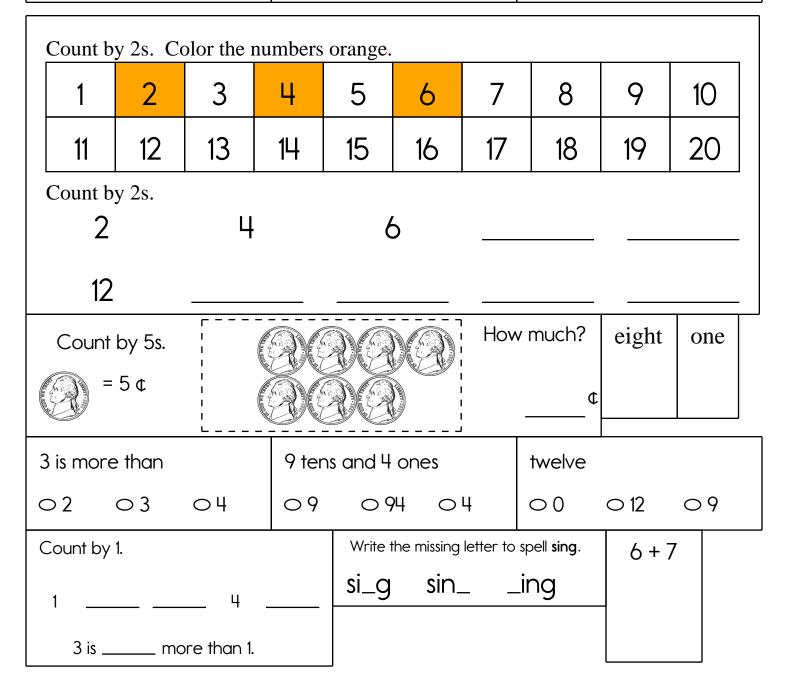

| 70<br>80<br>90 | ΤΡ | 54                                                                                          | 55<br>E T T                                                  | 66       | 57       | / F |

| When Alex went to the  | Jacob's house has four | Max had eight bags of    |
|------------------------|------------------------|--------------------------|
| zoo he saw four hippos | blue windows and two   | candy. He gave three     |
| and four zebras. How   | yellow windows. How    | bags to his brother. How |
| many animals did Alex  | many windows are       | many bags of candy       |
| see?                   | there in all?          | were left?               |
|                        |                        |                          |





| Sho      | <u>ow th</u> e | e patte    |          |          | ne mis<br>ng the |            |          |            |            |          | <u>ape o</u> r | <u>num</u> t | per. |
|----------|----------------|------------|----------|----------|------------------|------------|----------|------------|------------|----------|----------------|--------------|------|
| Ô        | 3              |            | Ô        | 3        | ź                | Ô          | 3        | ź          | Ô          |          | ź              | Ô            |      |
| <u> </u> | <u> </u>       | _ <u>C</u> | <u> </u> | <u> </u> | <u> </u>         | _ <u>A</u> | <u> </u> | <u> </u>   | _ <u>A</u> | <u> </u> | <u> </u>       | _ <u>A</u>   |      |
| Ŷ        | Ŷ              |            | \$       | <u>∽</