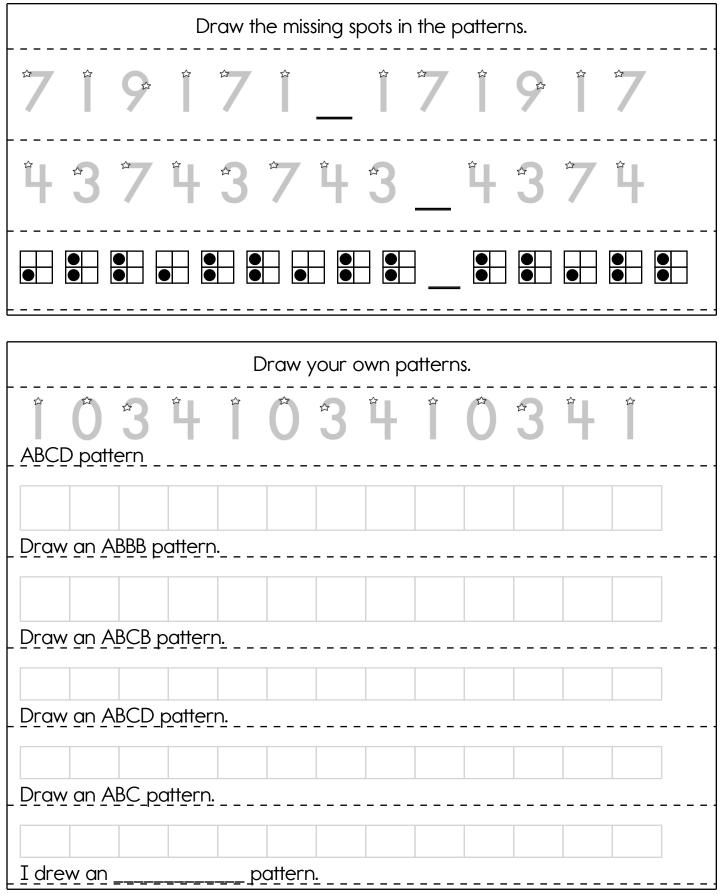

Name:

-

| 5 3 0 0 5 3 0 0 5 3 0 _ 5<br><u>A B C C A B C C A B C C A</u><br>6 7 7 6 6 7 7 6 6 7 _ 6 6<br>0 0 0 0 0 0 0 0 0 0 0 0 0 0 0 0 0 0 0 | Draw the missing spots in the patterns.<br>Show the pattern by putting the same letter under each shape or number. |
|-------------------------------------------------------------------------------------------------------------------------------------|--------------------------------------------------------------------------------------------------------------------|
|                                                                                                                                     | 53005300530_5                                                                                                      |
|                                                                                                                                     | <u>A B C C A B C C A B C C A</u>                                                                                   |
|                                                                                                                                     | 6776677667_66                                                                                                      |
|                                                                                                                                     |                                                                                                                    |
|                                                                                                                                     |                                                                                                                    |
|                                                                                                                                     |                                                                                                                    |
| Î                                                                                                                                   |                                                                                                                    |
|                                                                                                                                     | Î 9 3 Î 9 3 Î 9 3 Î 9 _ Î                                                                                          |
|                                                                                                                                     |                                                                                                                    |
|                                                                                                                                     |                                                                                                                    |

Name: \_

| Draw the missing spots in the patterns. |
|-----------------------------------------|
| <u><u><u></u></u></u>                   |
| 236236236 362                           |
|                                         |
| Draw your own patterns.                 |
| AABA pattern                            |
| Draw an ABAC pattern.                   |
|                                         |
| Draw an ABB pattern.                    |
| Draw an ABCD pattern.                   |
| Draw an AABC pattern.                   |
|                                         |
| I drew an pattern.                      |