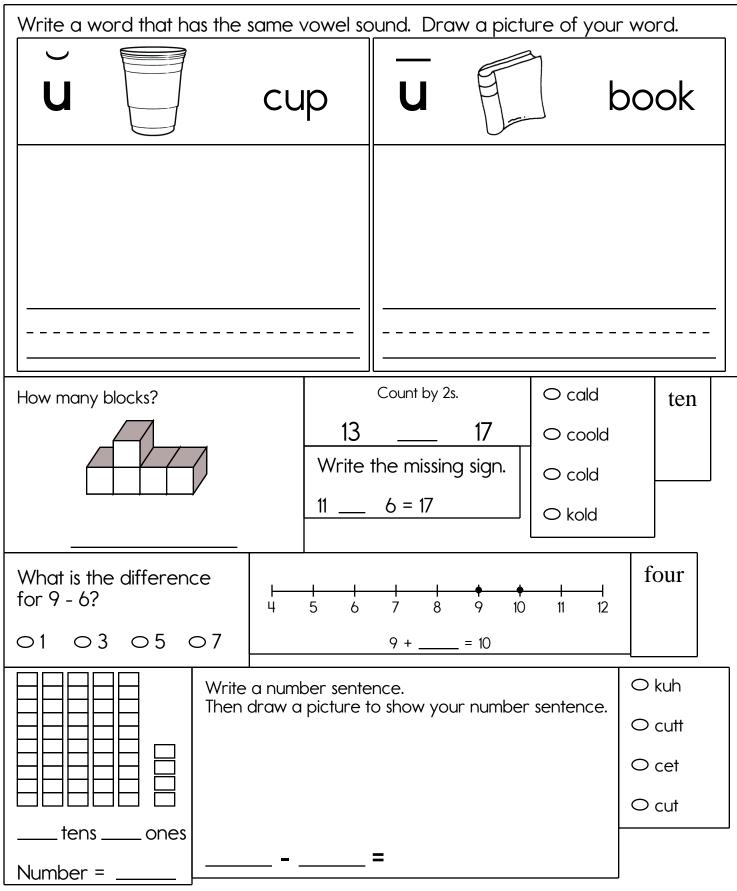

|                                                                                                                    |

Name: \_

| Draw the missing spots in the patterns. |
|-----------------------------------------|
| <u><u><u></u></u></u>                   |
| 236236236 362                           |
|                                         |
| Draw your own patterns.                 |
| AABA pattern                            |
| Draw an ABAC pattern.                   |
|                                         |
| Draw an ABB pattern.                    |
| Draw an ABCD pattern.                   |
| Draw an AABC pattern.                   |
|                                         |
| I drew an pattern.                      |



| train • baby • these •                       | bag • shake • as • shall               | • be • cane • bad |
|----------------------------------------------|----------------------------------------|-------------------|
| word has the sound of a<br>like in snake     | word has the sound of a<br>like in man | does not<br>fit   |
|                                              |                                        |                   |
|                                              |                                        |                   |
|                                              |                                        |                   |
| Trace. Then complete the cent                |                                        |                   |
| Trace. Then complete the s