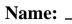

\$       |                |              |      |
| 3        | 9              | ÷2         | Â        | 3        | 9                | £2         |          | 3          | 9          | 2        | Ê              | 3            |      |
|          |                |            |          |          |                  |            |          |            |            |          |                |              |      |
| · ·      |                |            |          |          |                  |            |          |            | _          |          |                |              |      |
|          | )              |            |          | <u> </u> | )                |            | ·        | <u> </u>   | )          |          |                |              |      |

Name:



-



| 5 3 0 0 5 3 0 0 5 3 0 _ 5<br><u>A B C C A B C C A B C C A</u><br>6 7 7 6 6 7 7 6 6 7 _ 6 6<br>0 0 0 0 0 0 0 0 0 0 0 0 0 0 0 0 0 0 0 | Draw the missing spots in the patterns.<br>Show the pattern by putting the same letter under each shape or number. |
|-------------------------------------------------------------------------------------------------------------------------------------|--------------------------------------------------------------------------------------------------------------------|
|                                                                                                                                     | 53005300530_5                                                                                                      |
|