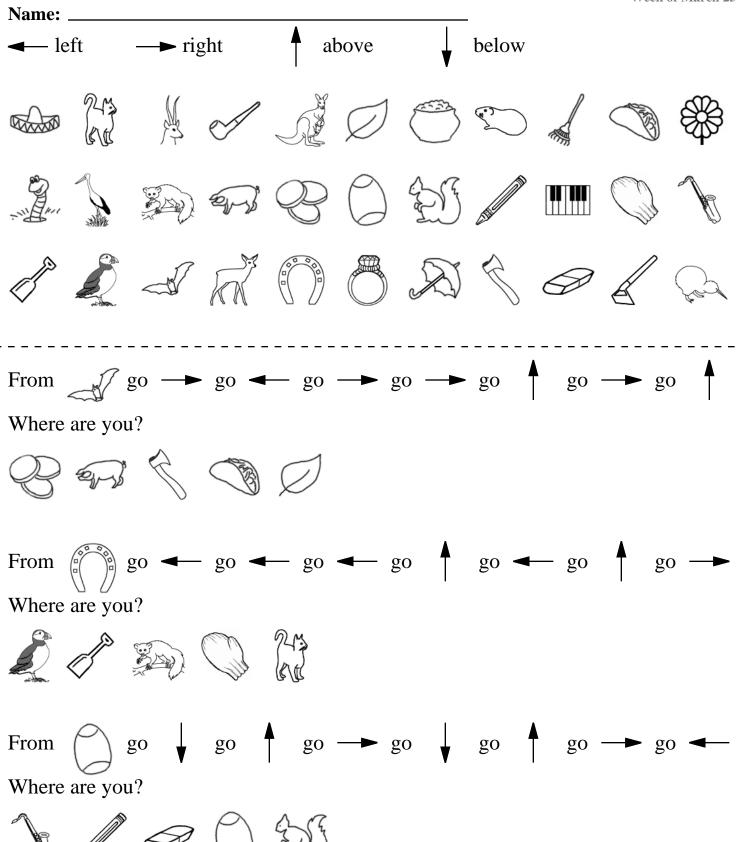

Circle the third number.

6, A, 8, X, B, 1, 3, Z, F, R, 1, 7, D, A, 2, F, 1, 3, 3

| 1 2 3 | 4 (5 | 067 | 8 | 9 | 10 |
|-------|------|-----|---|---|----|

Draw O

Draw □ and ○

Count by 1.

2 3 \_\_\_\_\_

Write the missing letter to spell  $\mbox{{\bf right}}.$ 

rig\_t ri\_ht righ\_

one

six

zero

5 is \_\_\_\_\_ more than 2.

What is the difference for 12 - 1?

Write the missing sign.

10 \_\_\_ 6 = 4