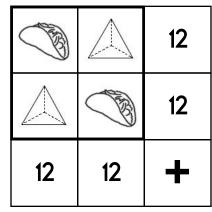

#### Puzzle:

Work Area:

|    |    | 12 |
|----|----|----|
|    |    | 12 |
| 12 | 12 | +  |

The sum for each column and row is given.

C, \_\_\_\_, M, R, W

18, \_\_\_\_, 20, \_\_\_\_, 23

Which number should replace the first blank?