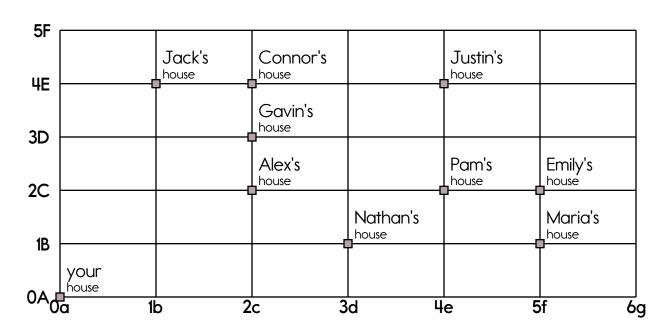

#### Name: \_

Start at your house. Go up 2. Go right 2. You knock at the door. Who answers?

How will you get from your house to Maria's house?

Go up \_\_\_\_\_ . Go right \_\_\_\_\_ .

Start at 6g, 0A. Go left 3. Go up 1. You knock at the door. Who answers?