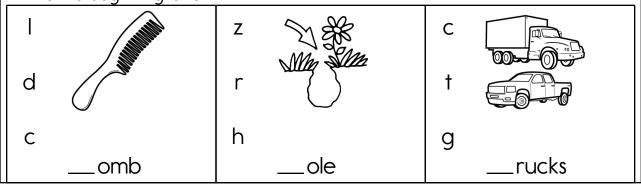

6+6=    |
| 2 + 8 = | 5 + 9 = | 5+6=    | 5+6=    | 8 + 9 = | 7+6=    | 4 + 3 = | 8 + 8 = |
| 4 + 9 = | 9 + 2 = | 5+4=    | 9 + 3 = | 7 + 5 = | 1+5=    | 6+8=    | 3 + 9 = |
| 3 + 6 = | 2+7=    | 2+1=    | 7+6=    | 4+1=    | 2+1=    | 7 + 8 = | 1+4=    |
| 6 + 8 = | 8 + 2 = | 6 + 4 = | 4+4=    | 3 + 1 = | 8 + 8 = | 7 + 5 = |         |

#### Name: \_



Start at your house. Go up 2. Go right 2. You knock at the door. Who answers?

How will you get from your house to Maria's house?

Go up \_\_\_\_\_ . Go right \_\_\_\_\_ .

Start at 6g, 0A. Go left 3. Go up 1. You knock at the door. Who answers?

| Count by 2s. | 3 + 3 = | 9+9= | 7 + 3 = | 2 + 9 = |
|--------------|---------|------|---------|---------|
| 16           |         |      |         |         |

Write the beginning letter.

14



ON O I O O N Q X O N N P O O N N N T L N A O Y

EVERY E V E R Y Y E E E V E R Y T I M E E E V V W

| Name:                     |                                                        |                 | _              |            |
|---------------------------|--------------------------------------------------------|-----------------|----------------|------------|
| Draw 9 tally marks.       | Start each was Write 1 more Write 1 less Write 10 more | ·               | How many do    | ays are in |
|                           | Write the word                                         | r into the hove | 25             |            |
| shop • around • this      |                                                        |                 |                | fan • for  |
|