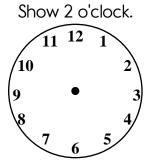

four

five

014 011 012 016

Show 7 o'clock.

Show 3 o'clock.

Number = \_\_\_\_\_

Name: \_

Anne had 27 smiley face stickers. She gave 11 stickers to Jane. How many stickers did she havé left?