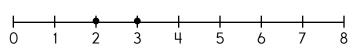

8 | 12 | 16 | 20 | 24 | 28 | 32

2 3 4 5 6 7 8

Write the hidden word. Start at one letter and then move either left or right. Continue in same direction.

| Circle the smaller number. | Circle how<br>you know. | Fill in the numbers. |
|----------------------------|-------------------------|----------------------|
| 33 76                      | tens ones               | is less than         |