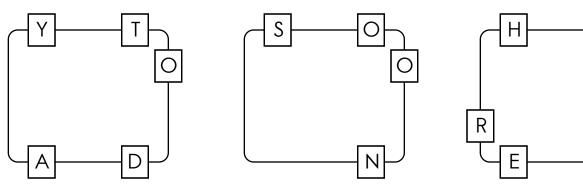

e him?

Robert is ready to go back to school. He had 7 yellow pencils. His mother gave him 2 red pencils and 3 blue pencils. How many pencils did he have in all?

What is going on in the picture? Write a topic and a title to describe the picture.



| Topic: - |  |  |  |
|----------|--|--|--|
| •        |  |  |  |
|          |  |  |  |
|          |  |  |  |

| Title: |  |  |
|--------|--|--|
|        |  |  |

across --

down +







3. \_\_\_im

3. \_\_\_i\_\_\_i

Which shows a way to make 14?



$$03 + 8$$

 $\bigcirc$  11 + 4

Circle the word for the picture.



his key bow

two map cow



15 20 25 30 35 40 45

15 18 21 24 27 30 33

8 | 12 | 16 | 20 | 24 | 28 | 32

2 3 4 5 6 7 8

Write the hidden word. Start at one letter and then move either left or right. Continue in same direction.



| Circle the smaller number. | Circle how<br>you know. | Fill in the numbers. |
|----------------------------|-------------------------|----------------------|
| 33 76                      | tens ones               | is less than         |