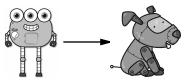

Help Robot find Rover. Color the boxes with odd sums to make a path.

|         | 1+9=    | 2 + 8 = | 5+1=    | 9 + 5 = | 6+4=    | 7 + 3 = | 7 + 7 = |
|---------|---------|---------|---------|---------|---------|---------|---------|
| 4 + 3 = | 8 + 9 = | 7 + 2 = | 9 + 2 = | 4+5=    | 6+5=    | 8 + 7 = | 1+5=    |
| 9 + 9 = | 2 + 2 = | 7 + 5 = | 5 + 3 = | 2+7=    | 8 + 6 = | 9 + 8 = | 6+6=    |
| 2 + 8 = | 5 + 9 = | 5+6=    | 5+6=    | 8 + 9 = | 7+6=    | 4 + 3 = | 8 + 8 = |
| 4 + 9 = | 9 + 2 = | 5+4=    | 9 + 3 = | 7 + 5 = | 1+5=    | 6+8=    | 3 + 9 = |
| 3 + 6 = | 2+7=    | 2+1=    | 7+6=    | 4+1=    | 2+1=    | 7 + 8 = | 1+4=    |
| 6 + 8 = | 8 + 2 = | 6 + 4 = | 4+4=    | 3 + 1 = | 8 + 8 = | 7 + 5 = |         |